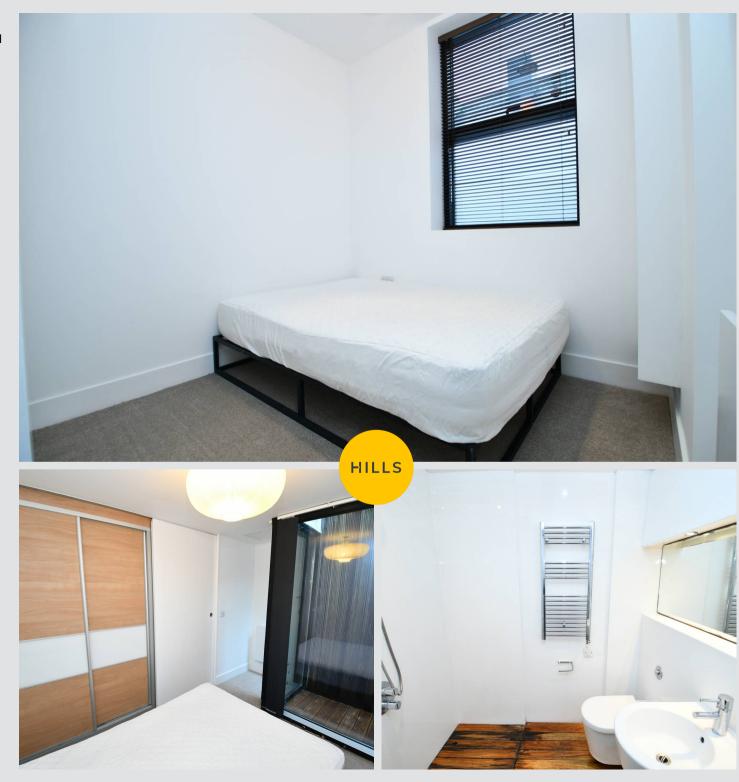

#### **Bedroom One**

11' 10" x 8' 3" (3.61m x 2.51m)

Featuring ceiling light point, wall - mounted radiator, lightwell. Fitted with carpet flooring.

## **Bedroom Two**

Featuring ceiling light point, double glazed window, wall - mounted radiator. Fitted with carpet flooring.

#### Bathroom

5' 11" x 5' 0" (1.81m x 1.53m)

Featuring three piece suite including a sunken bath with a shower overhead, w/c and handwash basin. Complete with ceiling light point.