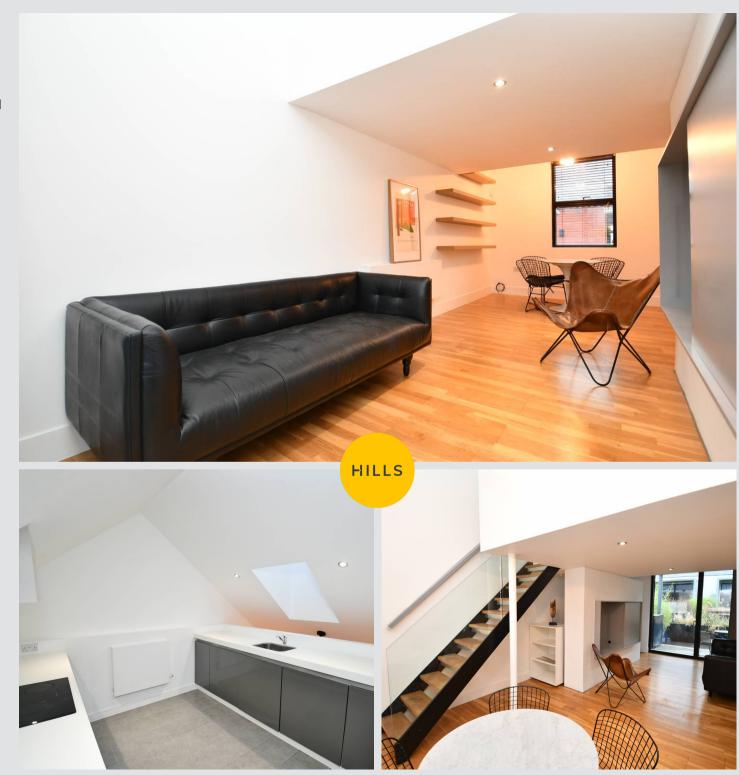

# Lounge/diner

22' 7" x 11' 11" (6.88m x 3.63m)

Featuring ceiling spotlights, double glazed window, wall - mounted radiator. Complete with sliding doors. Fitted with laminate flooring.

## Kitchen

11' 11" x 10' 2" (3.63m x 3.10m)

Featuring spotlights, lightwell fitted units, integrated hob, oven, fridge and freezer. Fitted with tiled flooring.