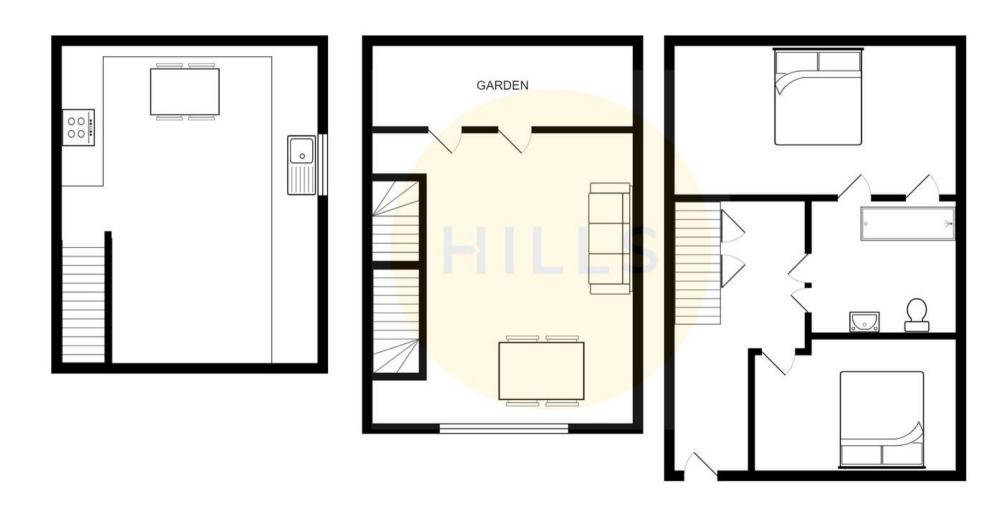

## **Entrance Hallway**

Featuring ceiling spotlights, wall - mounted radiator. Fitted with carpet flooring.

# Lounge/diner

22' 7" x 11' 11" (6.88m x 3.63m)

Featuring ceiling spotlights, double glazed window, wall - mounted radiator. Complete with sliding doors. Fitted with laminate flooring.

## Kitchen

11' 11" x 10' 2" (3.63m x 3.10m)

Featuring spotlights, lightwell fitted units, integrated hob, oven, fridge and freezer. Fitted with tiled flooring.

#### **Bedroom One**

11' 10" x 8' 3" (3.61m x 2.51m)

Featuring ceiling light point, wall - mounted radiator, lightwell. Fitted with carpet flooring.

## **Bedroom Two**

Featuring ceiling light point, double glazed window, wall - mounted radiator. Fitted with carpet flooring.

#### Bathroom

5' 11" x 5' 0" (1.81m x 1.53m)

Featuring three piece suite including a sunken bath with a shower overhead, w/c and handwash basin. Complete with ceiling light point.

#### External

To the rear of the property is a garden terrace.