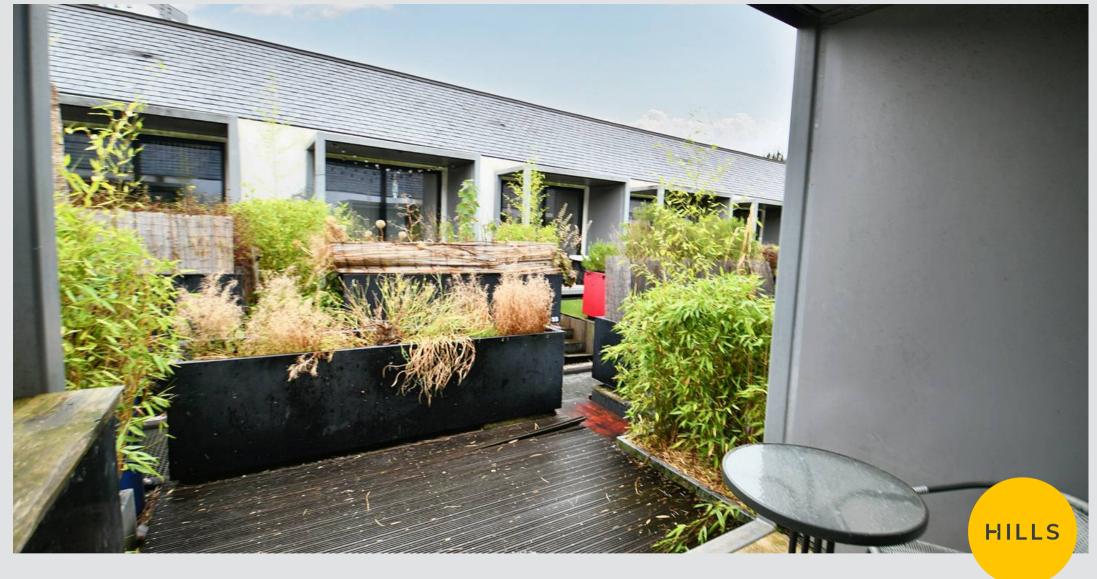

ble glazed window, wall - mounted radiator. Complete with sliding doors. Fitted with laminate flooring.

## Kitchen

11' 11" x 10' 2" (3.63m x 3.10m)

Featuring spotlights, lightwell fitted units, integrated hob, oven, fridge and freezer. Fitted with tiled flooring.

#### **Bedroom One**

11' 10" x 8' 3" (3.61m x 2.51m)

Featuring ceiling light point, wall - mounted radiator, lightwell. Fitted with carpet flooring.

## **Bedroom Two**

Featuring ceiling light point, double glazed window, wall - mounted radiator. Fitted with carpet flooring.

#### Bathroom

5' 11" x 5' 0" (1.81m x 1.53m)

Featuring three piece suite including a sunken bath with a shower overhead, w/c and handwash basin. Complete with ceiling light point.

#### External

To the rear of the property is a garden terrace.







# Hills | Salfords Estate Agent

Hills Residential, Sentinel House Albert Street - M30 0SS

0161 707 4900

sales@hills.agency

www.hills.agency/



THE PROPERTY MISDESCRIPTIONS ACT 1991 The Agent has not tested any apparatus, equipment, fixtures and fittings or services and so cannot verify that they are in working order or fit for the purpose. A Buyer is advised to obtain verification from their Solicitor or Surveyor. References to the Tenure of a Property are based on information supplied by the Seller. The Agent has not had sight of the title documents. A Buyer is advised to obtain verification from their Solicitor. You are advised to check the availability of this property before travelling any distance to view. Every effort and precaution has been made to ensure these particulars ar