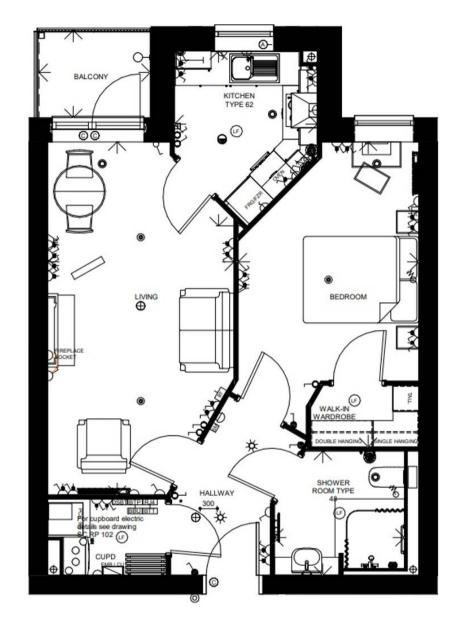

## Hall

Living/Dining Room 20' 0" x 10' 7" (6.10m x 3.22m)

Kitchen

10' 10" x 8' 1" (3.30m x 2.47m)

Balcony

Bedroom

17' 3" x 10' 3" (5.27m x 3.12m)

Walk-In Wardrobe

**Shower Room** 

Cupboard

FLAT AREA :-

52.07 m<sup>2</sup> 560.46 ft<sup>2</sup>

Living 20'-0" x10'-7" max 6104 mm x 322 mm max 86104 mm x 322 mm max 86104 mm x 3030mm max 97-4" max x 7'-1" 2474 mm x 3030mm max 2147mm 8edroom 17'-4" max x 17'-1" 2247 mm max x 2147mm 8edroom 6'-4" max x 5'-0" max 1939 mm max x 1512mm