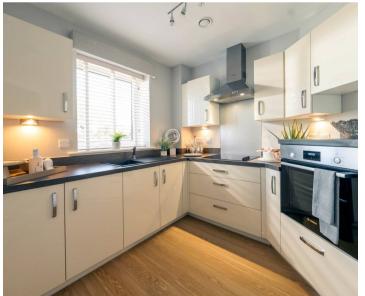

## Hall

Living/Dining Room 20' 0" x 10' 7" (6.10m x 3.22m)

Kitchen

10' 10" x 8' 1" (3.30m x 2.47m)

Balcony

Bedroom

17' 3" x 10' 3" (5.27m x 3.12m)

Walk-In Wardrobe