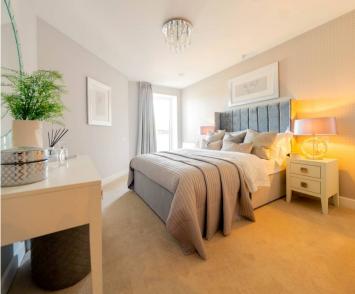

## Hall

Living/Dining Room 20' 0" x 10' 7" (6.10m x 3.22m)

Kitchen

10' 10" x 8' 1" (3.30m x 2.47m)

Balcony

Bedroom

17' 3" x 10' 3" (5.27m x 3.12m)

Walk-In Wardrobe