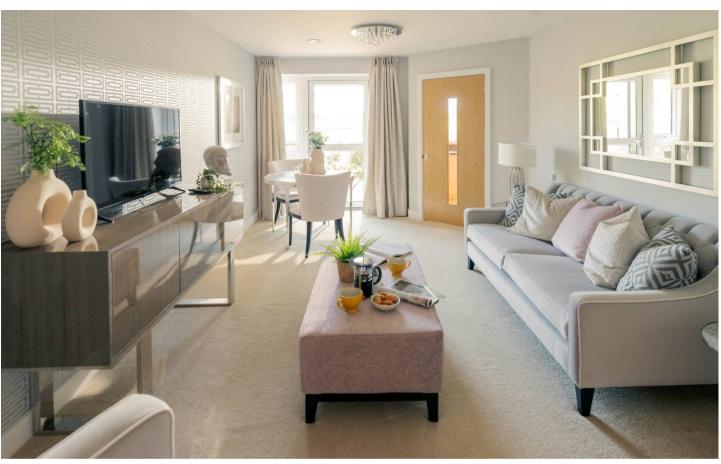

## Hall

Living/Dining Room 20' 0" x 10' 7" (6.10m x 3.22m)

Kitchen

10' 10" x 8' 1" (3.30m x 2.47m)

Balcony

Bedroom

17' 3" x 10' 3" (5.27m x 3.12m)

Walk-In Wardrobe