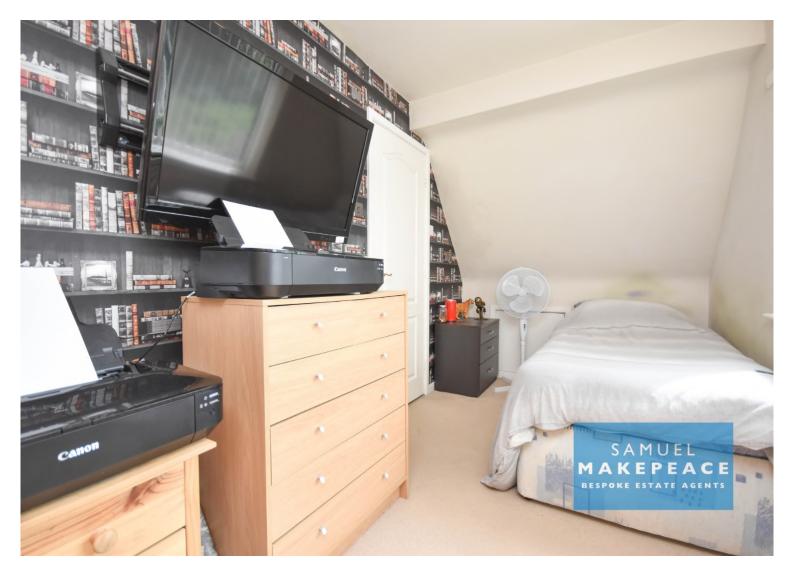

#### **Bedroom One**

Double glazed window, fitted wardrobes, cupboard, loft access radiator.

**Bedroom Two** 

Double glazed window, fitted wardrobes, radiator.