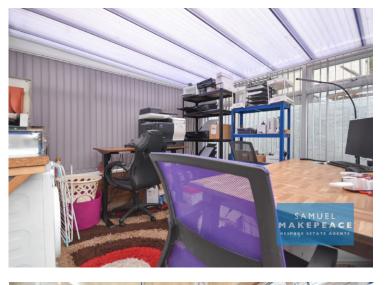

Conservatory

UPVC conservatory, double glazed windows, tiled flooring, patio doors, plumbing for washing machine.

Shower Room

Double glazed window, shower cubicle, tiled flooring, tiled walls, LLWC, vanity hand wash basin, extractor fan, radiator.