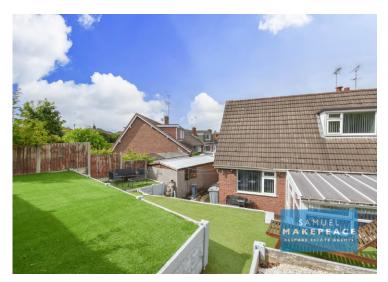

### External

Front Garden

Tarmac driveway, space for multiple vehicles, side access to rear. Rear Garden

Elevated garden, gravel path, artificial lawn, side access to front.