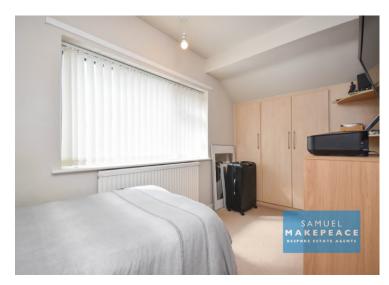

#### **Bedroom One**

Double glazed window, fitted wardrobes, cupboard, loft access radiator.

**Bedroom Two** 

Double glazed window, fitted wardrobes, radiator.