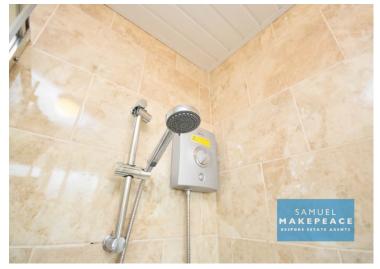

Conservatory

UPVC conservatory, double glazed windows, tiled flooring, patio doors, plumbing for washing machine.

Shower Room

Double glazed window, shower cubicle, tiled flooring, tiled walls, LLWC, vanity hand wash basin, extractor fan, radiator.