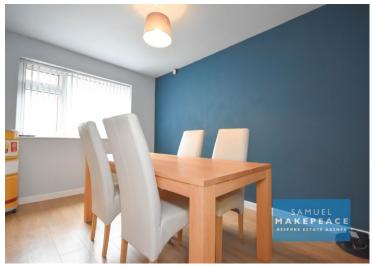

#### Lounge

Double glazed bay window, laminate flooring, electric fireplace, radiator.

Dining Room

Double glazed window, laminate flooring, radiator.