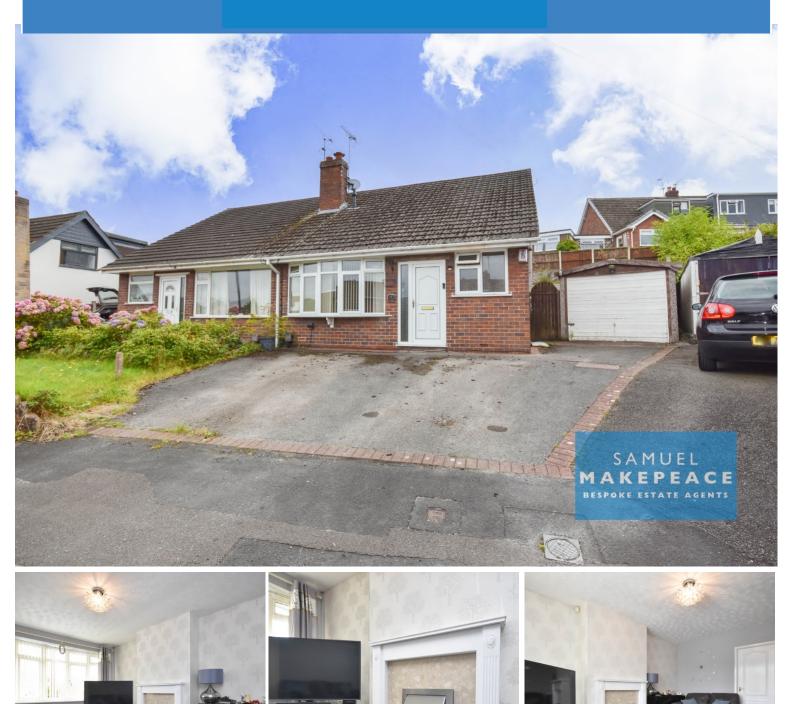

# SAMUEL MAKEPEACE bespoke estate agents

Brown Avenue, Stoke-on-Trent, Staffordshire £190,000 2 Bedrooms 2 Reception Rooms 1 Bathrooms

m

Red and yellow and pink and green, Purple and orange and blue, I can sing a rainbow, Sing a rainbow, Sing a rainbow too. While 'Brown' might not be a colour of the rainbow, I'm sure this fantastic property will brighten up your day regardless! This TWO BED semi detached dormer bungalow on a corner plot, set in a popular church lawton estate has everything you will need. Step inside and you are greeted by an entrance hall that leads onto all rooms, it also has a handy storage cupboard for coats and shoes. Into the LARGE LOUNGE, there is plenty of living space here with lots of natural light from the bay window. The kitchen is next, which has a CONTEMPORARY MODERN fitted kitchen, with plenty of worktop and cupboard space. There is a separate dining room which is a large room with plenty of space again in here. The handy conservatory is an ideal space for an office, second living room or even a play room, there are patio doors out onto the garden making it an ideal room in the summer. Downstairs is finished off with a FULLY TILED shower room, a modern finish with shower cubicle, LLWC and vanity hand wash basin! Upstairs you will find TWO BEDROOMS. The main is a DOUBLE BEDROOM with fitted wardrobes and plenty of space. The second is a comfortable single room, with fitted wardrobes and space for more furniture. Externally, there is a enclosed private rear garden, it is elevated with artificial lawn and gravel areas. The property is close to Alsager which has all local amenities, it is also a short drive away from Sandbach. What are you waiting for? Call SAMUEL MAKEPEACE BESPOKE ESTATE AGENTS TODAY!

### Entrance Hall

Double glazed single front door, cupboard, laminate wood flooring, radiator.

### External

Front Garden

Tarmac driveway, space for multiple vehicles, side access to rear. Rear Garden

Elevated garden, gravel path, artificial lawn, side access to front.

#### Garage

Detached single garage, up and over door, window.

EPC Rating: E

Council Tax: Band B

Local Authority: Cheshire East Council

Tenure: Freehold