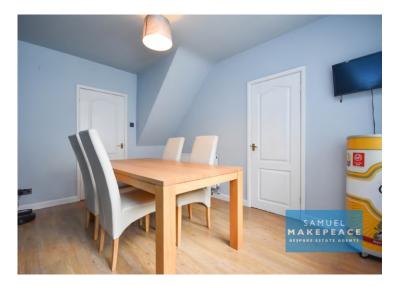

#### Lounge

Double glazed bay window, laminate flooring, electric fireplace, radiator.

Dining Room

Double glazed window, laminate flooring, radiator.