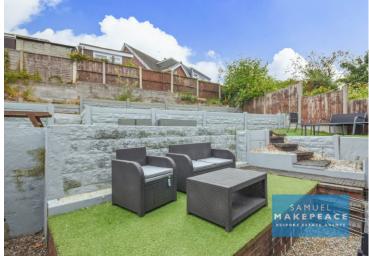

### External

Front Garden

Tarmac driveway, space for multiple vehicles, side access to rear. Rear Garden

Elevated garden, gravel path, artificial lawn, side access to front.