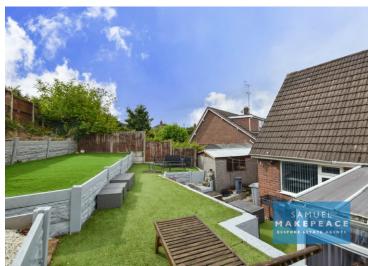

### External

Front Garden

Tarmac driveway, space for multiple vehicles, side access to rear. Rear Garden

Elevated garden, gravel path, artificial lawn, side access to front.