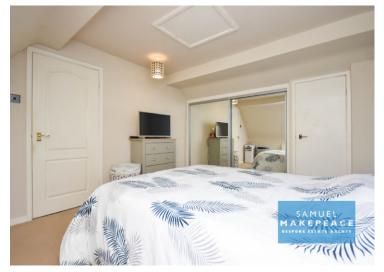

#### **Bedroom One**

Double glazed window, fitted wardrobes, cupboard, loft access radiator.

**Bedroom Two** 

Double glazed window, fitted wardrobes, radiator.