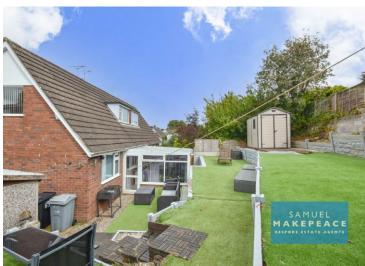

# SAMUEL MAKEPEACE bespoke estate agents

Brown Avenue, Stoke-on-Trent, Staffordshire £190,000 2 Bedrooms 2 Reception Rooms 1 Bathrooms

m

Red and yellow and pink and green, Purple and orange and blue, I can sing a rainbow, Sing a rainbow, Sing a rainbow too. While 'Brown' might not be a colour of the rainbow, I'm sure this fantastic property will brighten up your day regardless! This TWO BED semi detached dormer bungalow on a corner plot, set in a popular church lawton estate has everything you will need. Step inside and you are greeted by an entrance hall that leads onto all rooms, it also has a handy storage cupboard for coats and shoes. Into the LARGE LOUNGE, there is plenty of living space here with lots of natural light from the bay window. The kitchen is next, which has a CONTEMPORARY MODERN fitted kitchen, with plenty of worktop and cupboard space. There is a separate dining room which is a large room with plenty of space again in here. The handy conservatory is an ideal space for an office, second living room or even a play room, there are patio doors out onto the garden making it an ideal room in the summer. Downstairs is finished off with a FULLY TILED shower room, a modern finish with shower cubicle, LLWC and vanity hand wash basin! Upstairs you will find TWO BEDROOMS. The main is a DOUBLE BEDROOM with fitted wardrobes and plenty of space. The second is a comfortable single room, with fitted wardrobes and space for more furniture. Externally, there is a enclosed private rear garden, it is elevated with artificial lawn and gravel areas. The property is close to Alsager which has all local amenities, it is also a short drive away from Sandbach. What are you waiting for? Call SAMUEL MAKEPEACE BESPOKE ESTATE AGENTS TODAY!

### External

Front Garden

Tarmac driveway, space for multiple vehicles, side access to rear. Rear Garden

Elevated garden, gravel path, artificial lawn, side access to front.