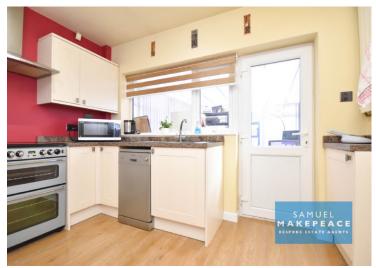

## Kitchen

Double glazed window, range of fitted wall and base kitchen cupboards, space for cooker, cooker hood, work surfaces, sink and drainer, space for dishwasher, space for fridge freezer, double glazed door to conservatory.