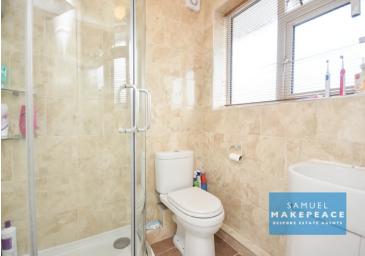

Conservatory

UPVC conservatory, double glazed windows, tiled flooring, patio doors, plumbing for washing machine.

Shower Room

Double glazed window, shower cubicle, tiled flooring, tiled walls, LLWC, vanity hand wash basin, extractor fan, radiator.