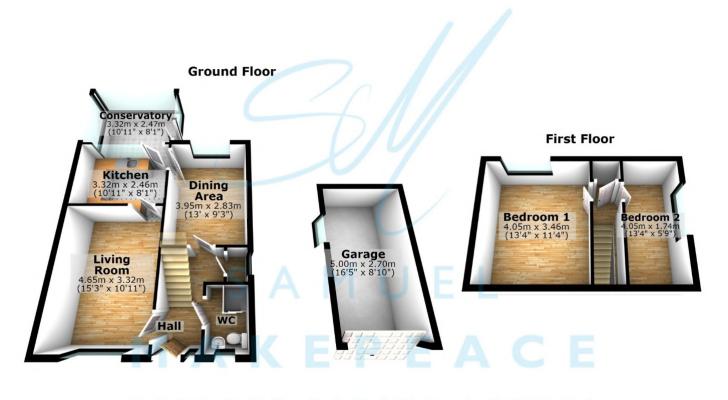

### Interior

Ground floor

### Entrance Hall

Double glazed single front door, cupboard, laminate wood flooring, radiator.

#### Lounge

Double glazed bay window, laminate flooring, electric fireplace, radiator.

Dining Room

Double glazed window, laminate flooring, radiator.

## Kitchen

Double glazed window, range of fitted wall and base kitchen cupboards, space for cooker, cooker hood, work surfaces, sink and drainer, space for dishwasher, space for fridge freezer, double glazed door to conservatory.

Conservatory

UPVC conservatory, double glazed windows, tiled flooring, patio doors, plumbing for washing machine.

Shower Room

Double glazed window, shower cubicle, tiled flooring, tiled walls, LLWC, vanity hand wash basin, extractor fan, radiator.

# **First Floor**

#### **Bedroom One**

Double glazed window, fitted wardrobes, cupboard, loft access radiator.

**Bedroom Two** 

Double glazed window, fitted wardrobes, radiator.

#### Garage

Detached single garage, up and over door, window.

EPC Rating: E

Council Tax: Band B

Local Authority: Cheshire East Council

Tenure: Freehold

# BESPOKE ESTATE AGENTS

We accept no responsibility for any mistake or inaccuracy contained within the floorplan. It is provided as a guide only, and should be deemed an illustration only. The plan is not to scale, and does not suggest the correct positioning of any item within its contents. Samuel Makepeace Bespoke Estate Agents 01782 914 444. Plan produced using PlanUp.