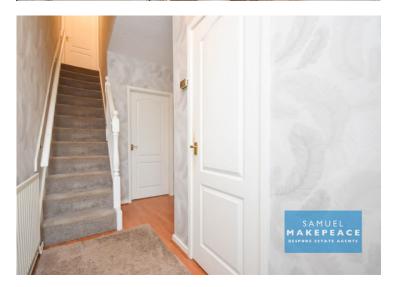

### Entrance Hall

Double glazed single front door, cupboard, laminate wood flooring, radiator.