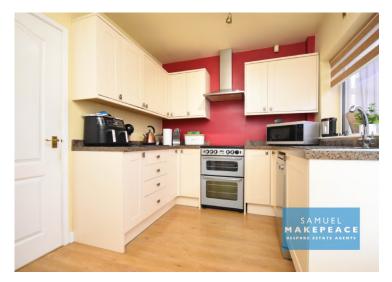

## Kitchen

Double glazed window, range of fitted wall and base kitchen cupboards, space for cooker, cooker hood, work surfaces, sink and drainer, space for dishwasher, space for fridge freezer, double glazed door to conservatory.