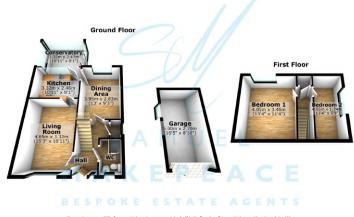

### Interior

Ground floor

### Entrance Hall

Double glazed single front door, cupboard, laminate wood flooring, radiator.

#### Lounge

Double glazed bay window, laminate flooring, electric fireplace, radiator.

Dining Room

Double glazed window, laminate flooring, radiator.

## Kitchen

Double glazed window, range of fitted wall and base kitchen cupboards, space for cooker, cooker hood, work surfaces, sink and drainer, space for dishwasher, space for fridge freezer, double glazed door to conservatory.

Conservatory

UPVC conservatory, double glazed windows, tiled flooring, patio doors, plumbing for washing machine.

Shower Room

Double glazed window, shower cubicle, tiled flooring, tiled walls, LLWC, vanity hand wash basin, extractor fan, radiator.

# **First Floor**

#### **Bedroom One**

Double glazed window, fitted wardrobes, cupboard, loft access radiator.

**Bedroom Two** 

Double glazed window, fitted wardrobes, radiator.

#### Garage

Detached single garage, up and over door, window.

EPC Rating: E

Council Tax: Band B

Local Authority: Cheshire East Council

Tenure: Freehold

# Call us now 01782 914 444 to enquire!

We accept no responsibility for any mistake or inaccuracy contained within the floorplan. It is provided as a guide only, and should be deemed an Elustration only. The plan is not to scale, and does not suggest the correct positioning of any item within its contents. Samuel Masapeace disease Directory of the scale of the disease distant active of Directory of the directory of