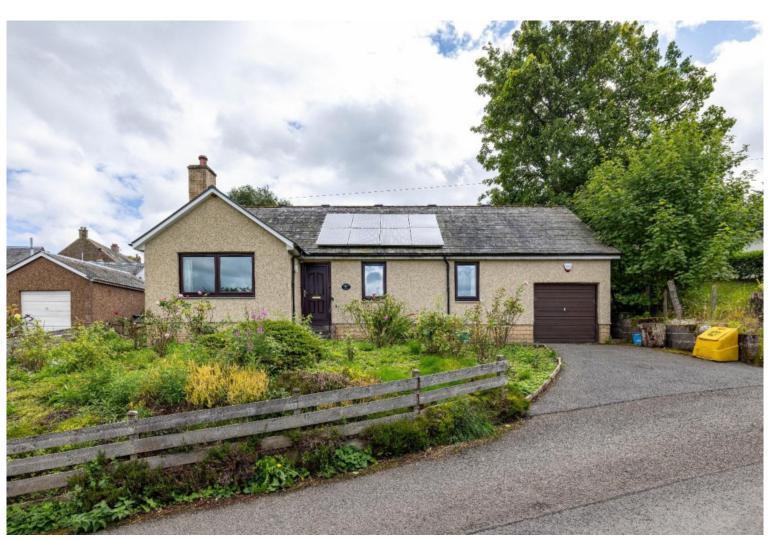

## Valley View, 1 Hay Park Loan, Stow

Offers Over £270,000

Valley View is a fantastic detached bungalow, situated within a peaceful area of Stow with lovely open views over the village and beyond. Ideally suited as a family home as it has four bedrooms, it would also be perfect for anyone wishing to live on one level. The property would benefit from a degree of cosmetic updating but is presented in neat and tidy order throughout, ready for someone to make their own. The accommodation comprises: vestibule, hall, lounge, dining kitchen, utility room, four bedrooms and shower room. Externally there is a garden, integral garage and drive. Early viewing recommended.

# Valley View, 1 Hay Park Loan, Stow

Offers Over £270,000

Vestibule Lounge
Dining Kitchen
Utility Room
Four Bedrooms Bathroom

Oil Fired Central Heating Solar Panels Double Glazing

Garden Garage Drive