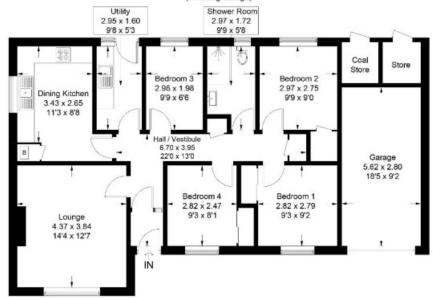

### Valley View, 1 Hay Park Loan, Stow

Approximate Gross Internal Area = 85.5 sq m / 920 sq ft Outbuilding = 19.7 sq m / 212 sq ft Total = 105.2 sq m / 1132 sq ft (Including Garage)

**Ground Floor** 

Illustration for identification purposes only, measurements are approximate, not to scale, floorplansUsketch.com @ (ID1119110)