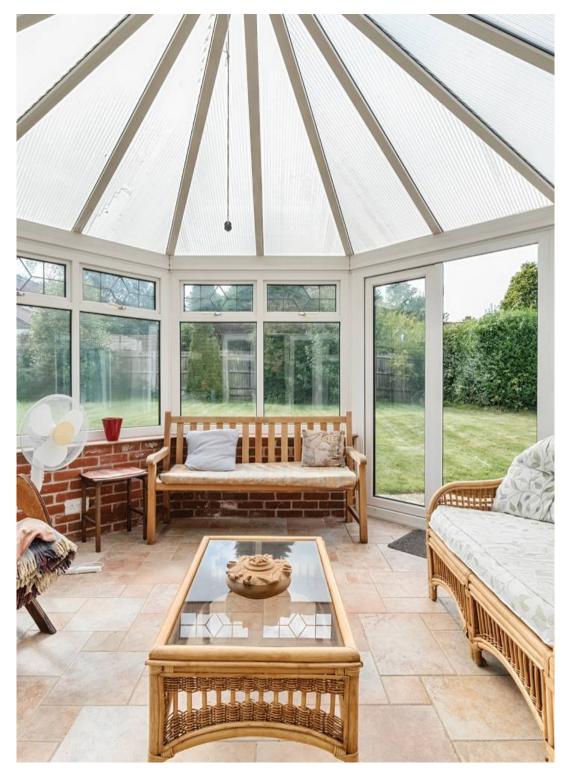

Tenure: Freehold

EPC Energy Efficiency Rating: D

- 5 BEDROOM DETACHED HOUSE
- THREE BATHROOMS
- FIVE RECEPTION ROOMS
- DOUBLE GARAGE
- VILLAGE LOCAITON
- LEVEL GARDEN
- SOUGHT AFTER LOCATION
- NO CHAIN

- **Five Large Bedrooms**: The property includes five well-sized bedrooms, providing ample space for a growing family or guests.
- Three Bathrooms: Three bathrooms, including an ensuite to the master bedroom, ensure comfort and convenience for all residents.
- **Five Reception Rooms**: Multiple reception rooms offer versatile living spaces, ideal for entertaining, family gatherings, or creating a home office.
- Spacious Kitchen/Breakfast Room: A fitted kitchen with a breakfast area provides a central hub for family life, complemented by an adjacent utility room.
- Large Level Garden: The property benefits from a large, level, low-maintenance rear garden, perfect for outdoor activities and relaxation.
- **Double Garage**: A double garage offers ample storage and parking space, with additional off-street parking available.
- **Utility Room**: A separate utility room adds practicality to the home, providing space for laundry and additional storage.
- **No Onward Chain**: This property is offered to the market with no onward chain, allowing for a smooth and quick purchase process.