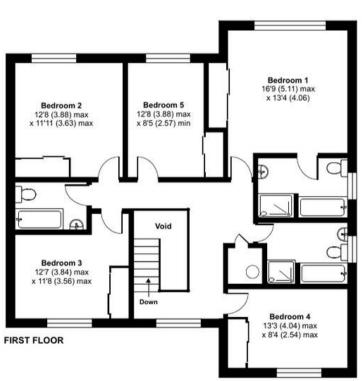

## Mayes Close, Warlingham, CR6

Approximate Area = 2716 sq ft / 252.3 sq m Garage = 266 sq ft / 24.7 sq m Total = 2982 sq ft / 277 sq m

For identification only - Not to scale