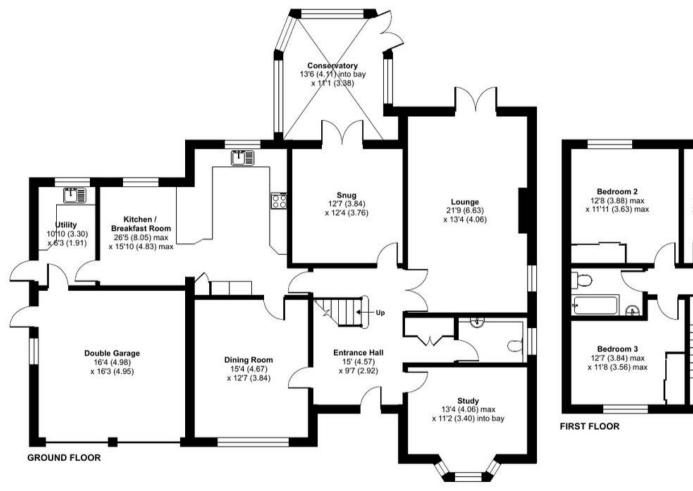

## Mayes Close, Warlingham, CR6

Approximate Area = 2716 sq ft / 252.3 sq m Garage = 266 sq ft / 24.7 sq m Total = 2982 sq ft / 277 sq m

For identification only - Not to scale