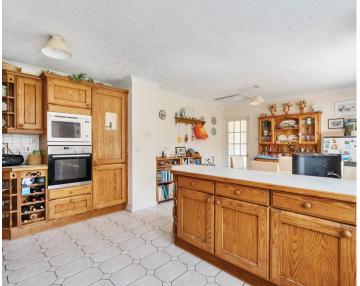

Tenure: Freehold

EPC Energy Efficiency Rating: D

- 5 BEDROOM DETACHED HOUSE
- THREE BATHROOMS
- FIVE RECEPTION ROOMS
- DOUBLE GARAGE
- VILLAGE LOCAITON
- LEVEL GARDEN
- SOUGHT AFTER LOCATION
- NO CHAIN

- **Five Large Bedrooms**: The property includes five well-sized bedrooms, providing ample space for a growing family or guests.
- Three Bathrooms: Three bathrooms, including an ensuite to the master bedroom, ensure comfort and convenience for all residents.
- **Five Reception Rooms**: Multiple reception rooms offer versatile living spaces, ideal for entertaining, family gatherings, or creating a home office.
- Spacious Kitchen/Breakfast Room: A fitted kitchen with a breakfast area provides a central hub for family life, complemented by an adjacent utility room.
- Large Level Garden: The property benefits from a large, level, low-maintenance rear garden, perfect for outdoor activities and relaxation.
- **Double Garage**: A double garage offers ample storage and parking space, with additional off-street parking available.
- **Utility Room**: A separate utility room adds practicality to the home, providing space for laundry and additional storage.
- **No Onward Chain**: This property is offered to the market with no onward chain, allowing for a smooth and quick purchase process.