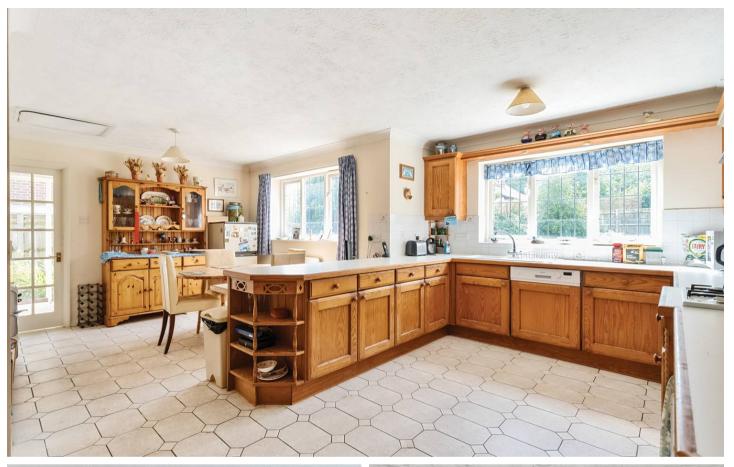

Tenure: Freehold

EPC Energy Efficiency Rating: D

- 5 BEDROOM DETACHED HOUSE
- THREE BATHROOMS
- FIVE RECEPTION ROOMS
- DOUBLE GARAGE
- VILLAGE LOCAITON
- LEVEL GARDEN
- SOUGHT AFTER LOCATION
- NO CHAIN

- **Five Large Bedrooms**: The property includes five well-sized bedrooms, providing ample space for a growing family or guests.
- Three Bathrooms: Three bathrooms, including an ensuite to the master bedroom, ensure comfort and convenience for all residents.
- **Five Reception Rooms**: Multiple reception rooms offer versatile living spaces, ideal for entertaining, family gatherings, or creating a home office.
- Spacious Kitchen/Breakfast Room: A fitted kitchen with a breakfast area provides a central hub for family life, complemented by an adjacent utility room.
- Large Level Garden: The property benefits from a large, level, low-maintenance rear garden, perfect for outdoor activities and relaxation.
- **Double Garage**: A double garage offers ample storage and parking space, with additional off-street parking available.
- **Utility Room**: A separate utility room adds practicality to the home, providing space for laundry and additional storage.
- **No Onward Chain**: This property is offered to the market with no onward chain, allowing for a smooth and quick purchase process.