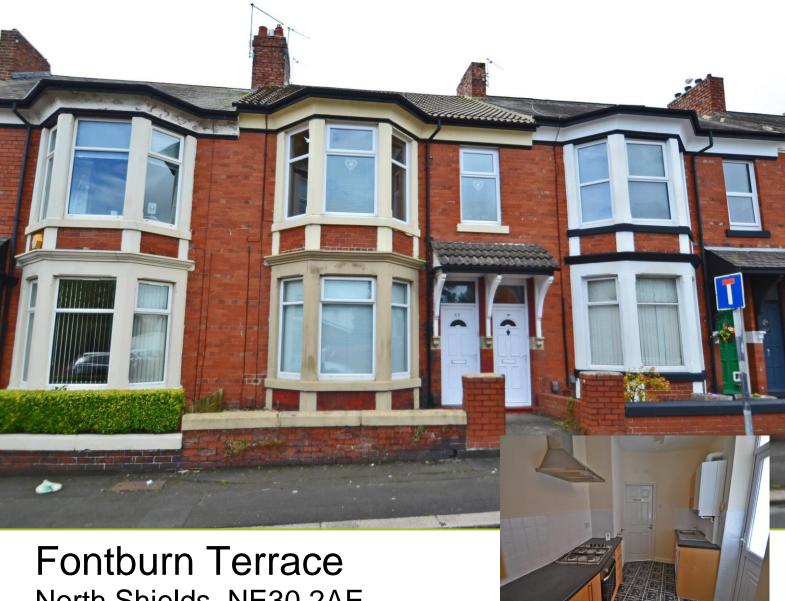

## Monthly Rental Of £495

## North Shields, NE30 2AE

Unfurnished. A two bedroom Tyneside lower flat situated on Fontburn Terrace in North Shields. The accommodation comprises; entrance lobby, lounge, modern kitchen, two bedrooms and a bathroom/WC. Externally there is a town garden to the front and a yard to the rear. The property benefits from double glazing and gas central heating.