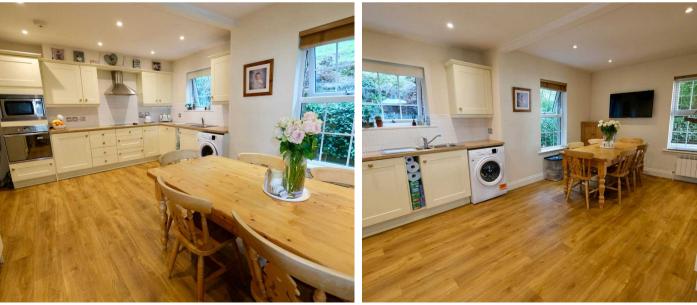

The interior boasts a large eat-in kitchen, while the lounge at the rear of the house opens up to the private garden through double doors, creating a seamless indoor-outdoor flow. The spacious garden, mostly laid to lawn is ideal for entertaining summer BBQs and the convenience of enjoying a refreshing swim in the sea just moments from your doorstep.

#### Living

On the ground floor the hallway connects the large eat in kitchen at the front of the home to the separate lounge at the rear. From here there are double doors out to the private garden.