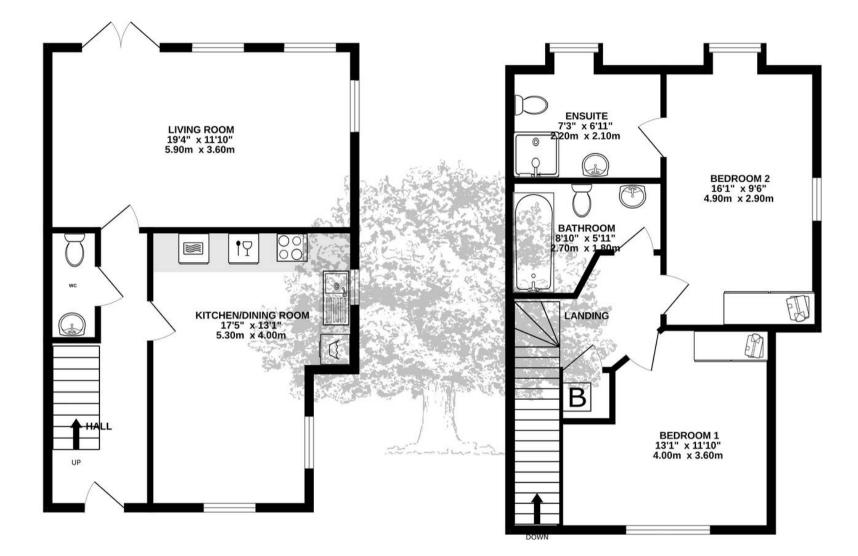

#### Living

On the ground floor the hallway connects the large eat in kitchen at the front of the home to the separate lounge at the rear. From here there are double doors out to the private garden.

#### Sleeping

On the first floor you will find two double bedrooms, both with plenty of space for built in wardrobes and the primary benefitting from an ensuite shower room.

#### Outside

As you approach the front door there is block paving that continues round the side of the house giving access to the garden. Rear garden is private, fully enclosed and mostly lawn with a good sized patio off the lounge. There are two side by side parking spaces in the gated underground car park and then plenty of visitors spaces just before the development.

TOTAL FLOOR AREA : 1014 sq.ft. (94.2 sq.m.) approx.

Whilst every attempt has been made to ensure the accuracy of the floorplan contained here, measurements of doors, windows, rooms and any other items are approximate and no responsibility is taken for any error, omission or mis-statement. This plan is for illustrative purposes only and should be used as such by any prospective purchaser. The services, systems and appliances shown have not been tested and no guarantee as to their operability or efficiency can be given. Made with Metropix ©2024