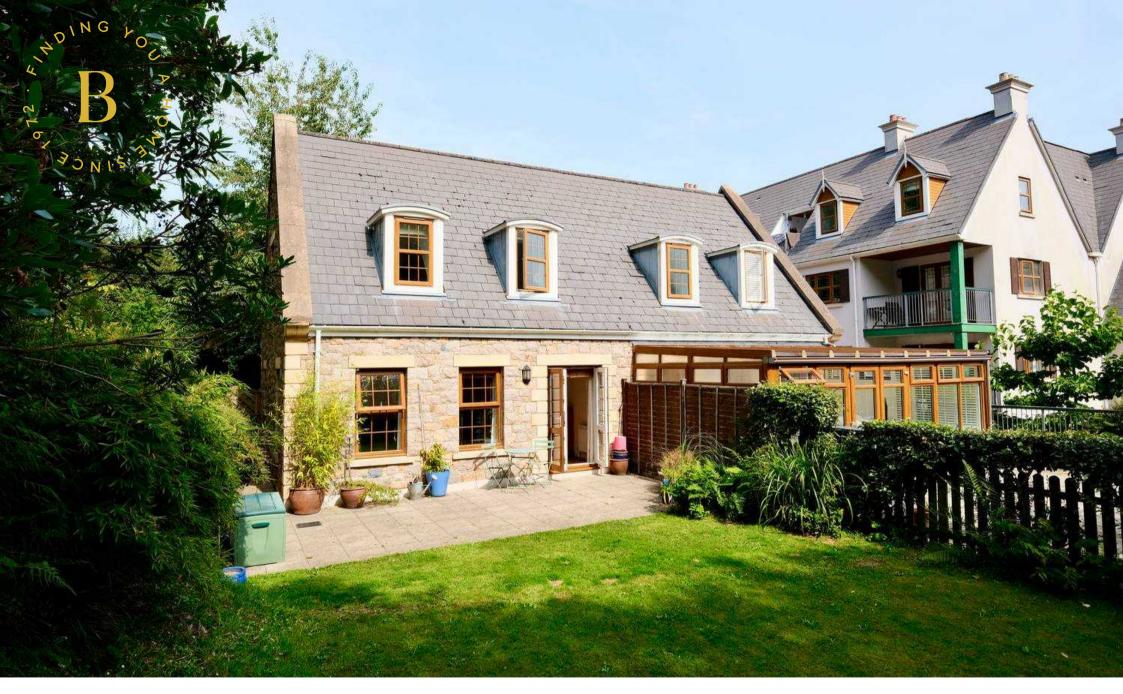

## 17 Les Arches, La Route De La Cote

St. Martin, Jersey

- Beautiful two bedroom, two bathroom granite cottage
- Large eat in kitchen
- Lounge at the rear with double doors out to the garden
- Large private and mostly lawn garden
- Ideal for swimming in the sea and BBQs on the beach
- In a popular development overlooking Archirondel
- Close to the restaurants and pubs of Gorey
- Two side by side parking spaces in the underground car park
- Contact James on 07829 835076 or james@broadlandsjersey.com
- Contact Tony on 07797 726677 or tony@broadlandsjersey.com

### 17 Les Arches, La Route De La Cote

St. Martin, Jersey

This stunning two bedroom, two-bathroom granite cottage offers a rare opportunity to own a beautiful home in a popular development at Archirondel.

The interior boasts a large eat-in kitchen, while the lounge at the rear of the house opens up to the private garden through double doors, creating a seamless indoor-outdoor flow. The spacious garden, mostly laid to lawn is ideal for entertaining summer BBQs and the convenience of enjoying a refreshing swim in the sea just moments from your doorstep.

It also benefits being on a regular bus route and its proximity to the charming restaurants and pubs of Gorey.

For added convenience, the property includes two side-byside parking spaces in the underground car park and plenty of visitor parking.