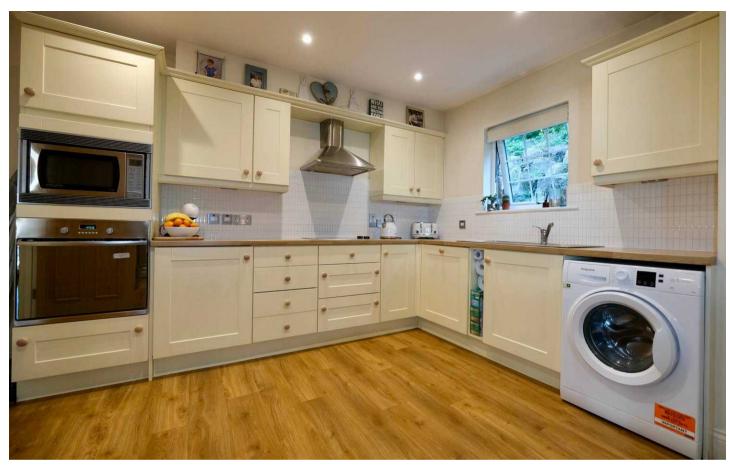

The interior boasts a large eat-in kitchen, while the lounge at the rear of the house opens up to the private garden through double doors, creating a seamless indoor-outdoor flow. The spacious garden, mostly laid to lawn is ideal for entertaining summer BBQs and the convenience of enjoying a refreshing swim in the sea just moments from your doorstep.

#### Living

On the ground floor the hallway connects the large eat in kitchen at the front of the home to the separate lounge at the rear. From here there are double doors out to the private garden.