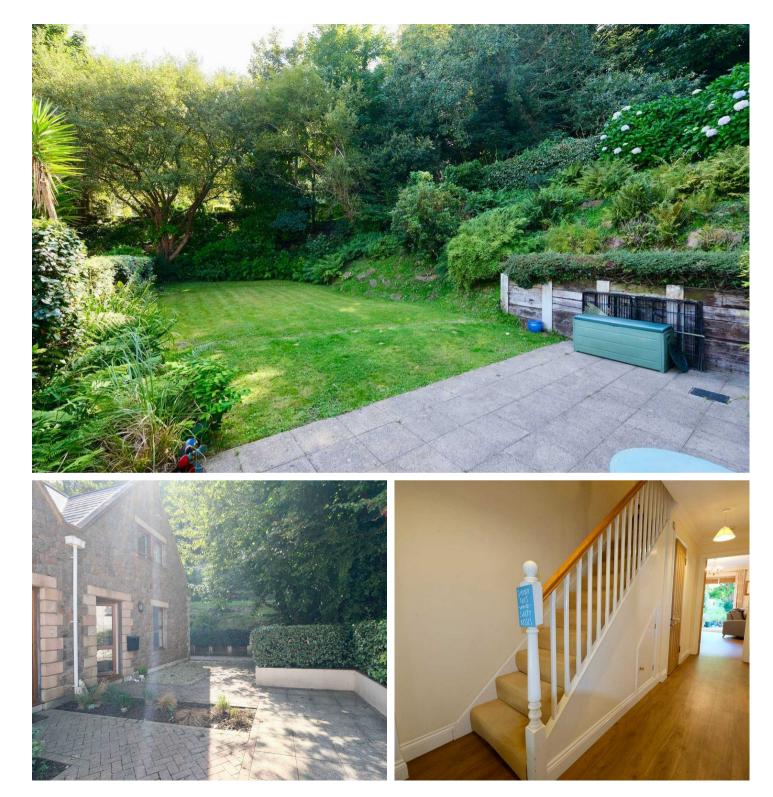

#### Living

On the ground floor the hallway connects the large eat in kitchen at the front of the home to the separate lounge at the rear. From here there are double doors out to the private garden.

#### Outside

As you approach the front door there is block paving that continues round the side of the house giving access to the garden. Rear garden is private, fully enclosed and mostly lawn with a good sized patio off the lounge. There are two side by side parking spaces in the gated underground car park and then plenty of visitors spaces just before the development.