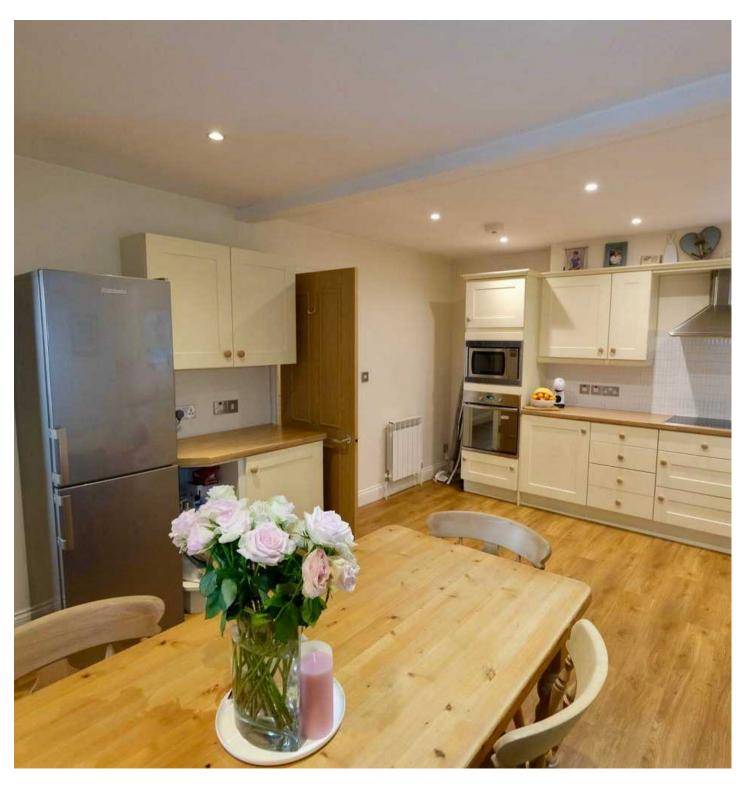

The interior boasts a large eat-in kitchen, while the lounge at the rear of the house opens up to the private garden through double doors, creating a seamless indoor-outdoor flow. The spacious garden, mostly laid to lawn is ideal for entertaining summer BBQs and the convenience of enjoying a refreshing swim in the sea just moments from your doorstep.

#### Living

On the ground floor the hallway connects the large eat in kitchen at the front of the home to the separate lounge at the rear. From here there are double doors out to the private garden.