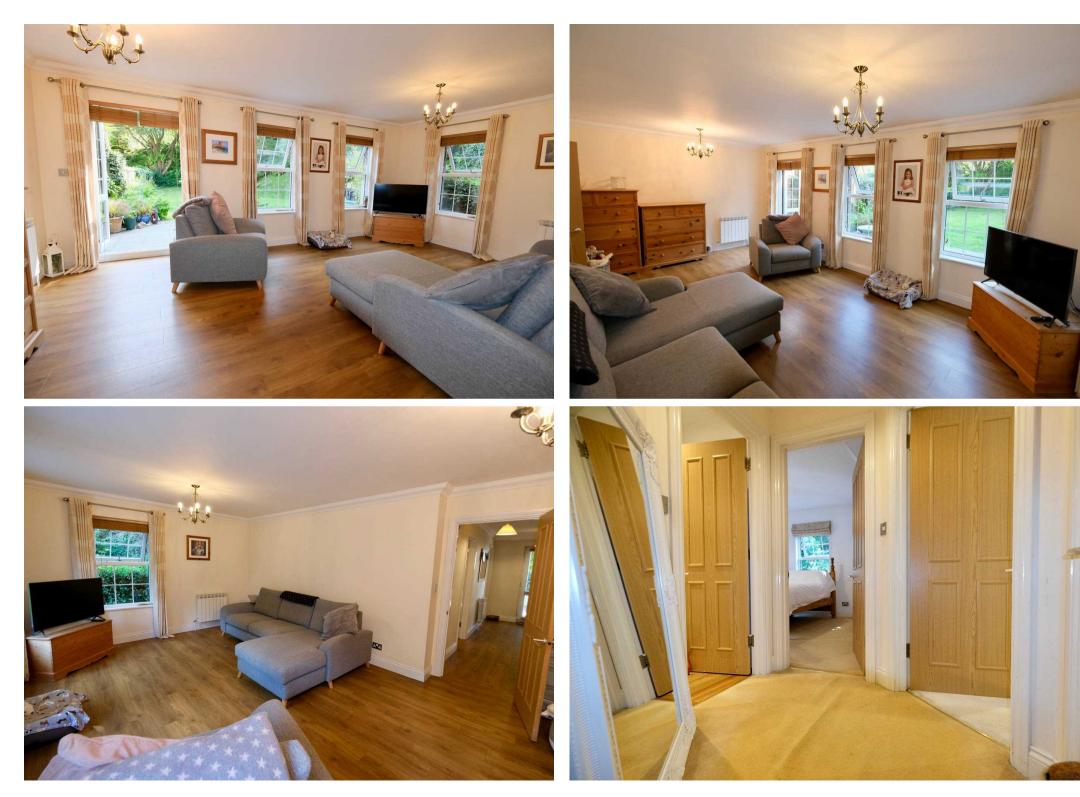

The interior boasts a large eat-in kitchen, while the lounge at the rear of the house opens up to the private garden through double doors, creating a seamless indoor-outdoor flow. The spacious garden, mostly laid to lawn is ideal for entertaining summer BBQs and the convenience of enjoying a refreshing swim in the sea just moments from your doorstep.

#### Living

On the ground floor the hallway connects the large eat in kitchen at the front of the home to the separate lounge at the rear. From here there are double doors out to the private garden.