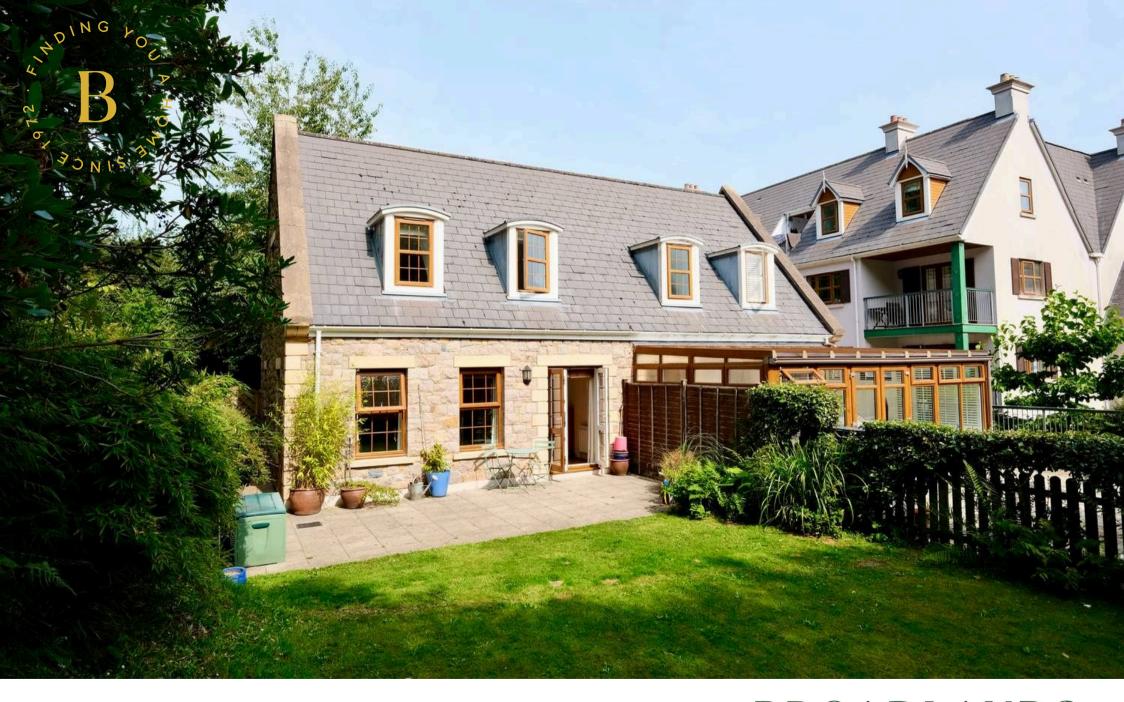

## 17 Les Arches, La Route De La Cote

St. Martin, Jersey

- Beautiful two bedroom, two bathroom granite cottage
- Large eat in kitchen
- Lounge at the rear with double doors out to the garden
- Large private and mostly lawn garden
- In a popular development overlooking Archirondel
- Close to the restaurants and pubs of Gorey
- Two side by side parking spaces in the underground car park
- Contact Tony 07797726677 / tony@broadlandsjersey.com
- Contact James on 07829835076 or james@broadlandsjersey.com

### 17 Les Arches, La Route De La Cote

St. Martin, Jersey

This stunning two bedroom, two-bathroom granite cottage offers a rare opportunity to own a beautiful home in a popular development at Archirondel.

The interior boasts a large eat-in kitchen, while the lounge at the rear of the house opens up to the private garden through double doors, creating a seamless indoor-outdoor flow. The spacious garden, mostly laid to lawn is ideal for entertaining and summer BBQs and the convenience of enjoying a refreshing swim in the sea just moments from your doorstep.