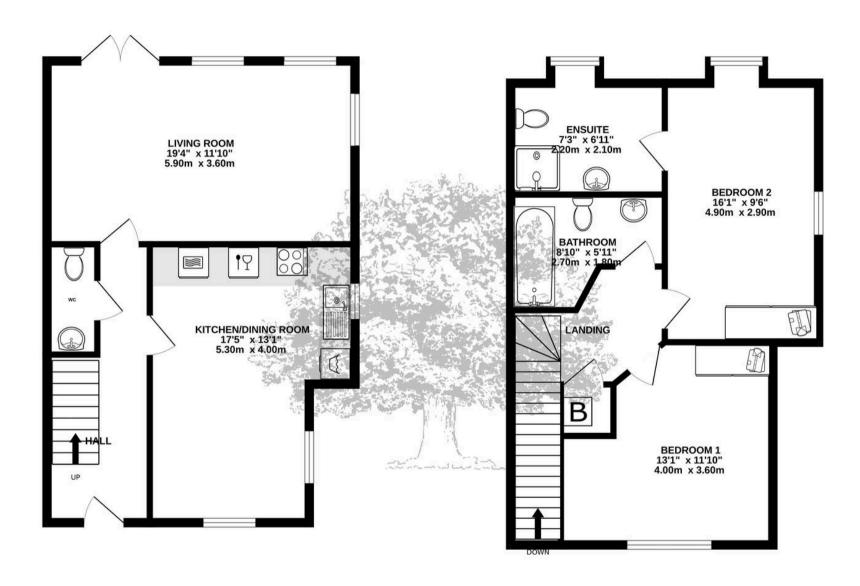

#### Living

On the ground floor the hallway connects the large eat in kitchen at the front of the home to the separate lounge at the rear. Double doors out to the private garden.

#### Sleeping

On the first floor you will find two double bedrooms, both with plenty of space for built in wardrobes and the primary benefitting from an ensuite shower room.

#### Outside

As you approach the front door there is block paving that continues round the side of the house giving access to the garden. Rear garden is private, fully enclosed and mostly lawn with a good sized patio off the lounge. There are two side by side parking spaces in the gated underground car park plus plenty of visitors spaces before the development.

#### TOTAL FLOOR AREA: 1014 sq.ft. (94.2 sq.m.) approx.