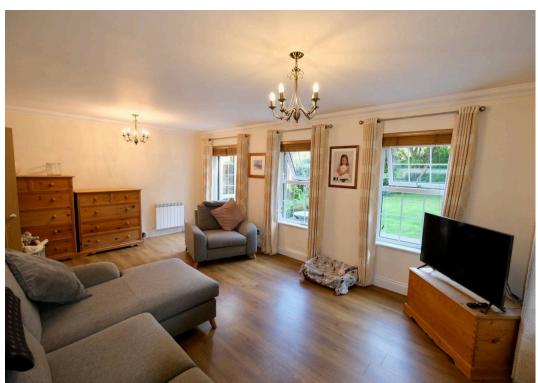

#### Living

On the ground floor the hallway connects the large eat in kitchen at the front of the home to the separate lounge at the rear. Double doors out to the private garden.

The interior boasts a large eat-in kitchen, while the lounge at the rear of the house opens up to the private garden through double doors, creating a seamless indoor-outdoor flow. The spacious garden, mostly laid to lawn is ideal for entertaining and summer BBQs and the convenience of enjoying a refreshing swim in the sea just moments from your doorstep.