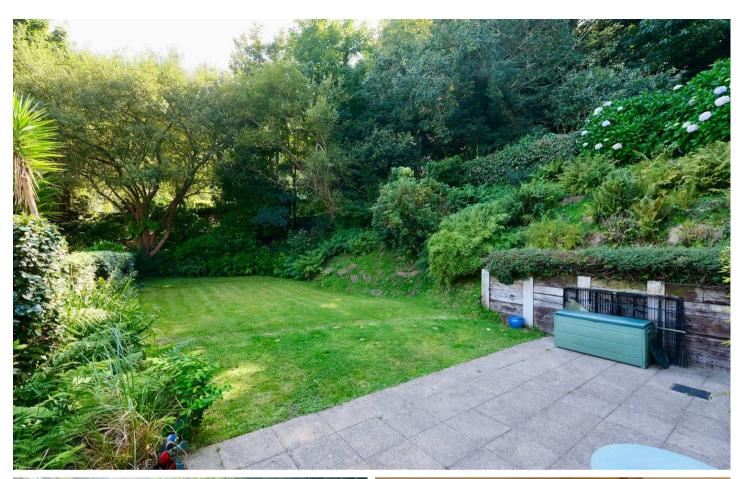

The interior boasts a large eat-in kitchen, while the lounge at the rear of the house opens up to the private garden through double doors, creating a seamless indoor-outdoor flow. The spacious garden, mostly laid to lawn is ideal for entertaining and summer BBQs and the convenience of enjoying a refreshing swim in the sea just moments from your doorstep.

#### Outside

As you approach the front door there is block paving that continues round the side of the house giving access to the garden. Rear garden is private, fully enclosed and mostly lawn with a good sized patio off the lounge. There are two side by side parking spaces in the gated underground car park plus plenty of visitors spaces before the development.