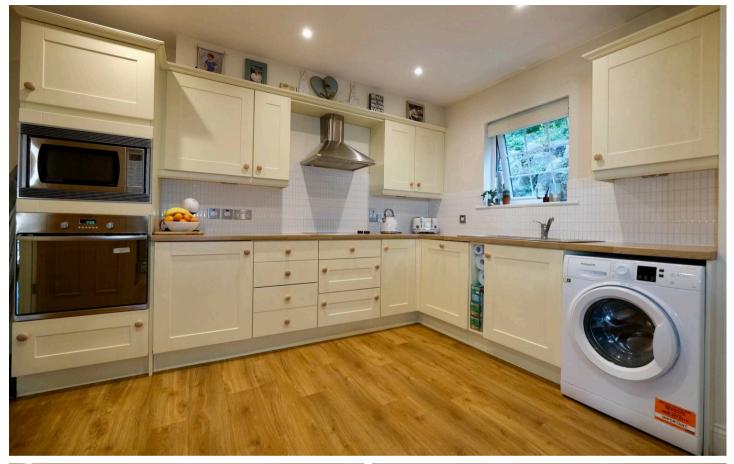

The interior boasts a large eat-in kitchen, while the lounge at the rear of the house opens up to the private garden through double doors, creating a seamless indoor-outdoor flow. The spacious garden, mostly laid to lawn is ideal for entertaining and summer BBQs and the convenience of enjoying a refreshing swim in the sea just moments from your doorstep.

#### Living

On the ground floor the hallway connects the large eat in kitchen at the front of the home to the separate lounge at the rear. Double doors out to the private garden.