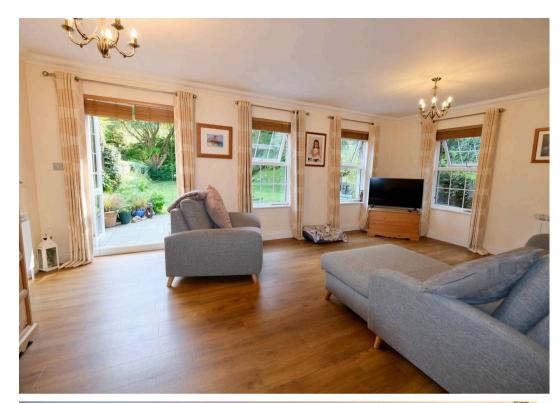

#### Living

On the ground floor the hallway connects the large eat in kitchen at the front of the home to the separate lounge at the rear. Double doors out to the private garden.

The interior boasts a large eat-in kitchen, while the lounge at the rear of the house opens up to the private garden through double doors, creating a seamless indoor-outdoor flow. The spacious garden, mostly laid to lawn is ideal for entertaining and summer BBQs and the convenience of enjoying a refreshing swim in the sea just moments from your doorstep.