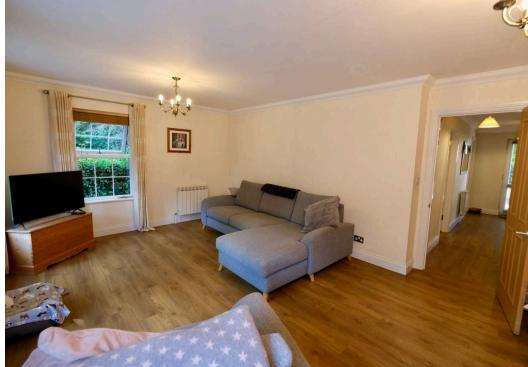

#### Living

On the ground floor the hallway connects the large eat in kitchen at the front of the home to the separate lounge at the rear. Double doors out to the private garden.