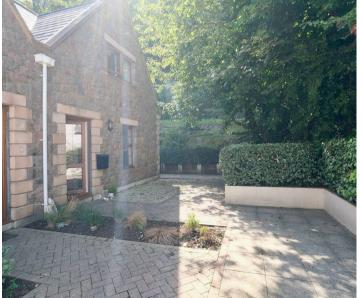

#### Outside

As you approach the front door there is block paving that continues round the side of the house giving access to the garden. Rear garden is private, fully enclosed and mostly lawn with a good sized patio off the lounge. There are two side by side parking spaces in the gated underground car park plus plenty of visitors spaces before the development.