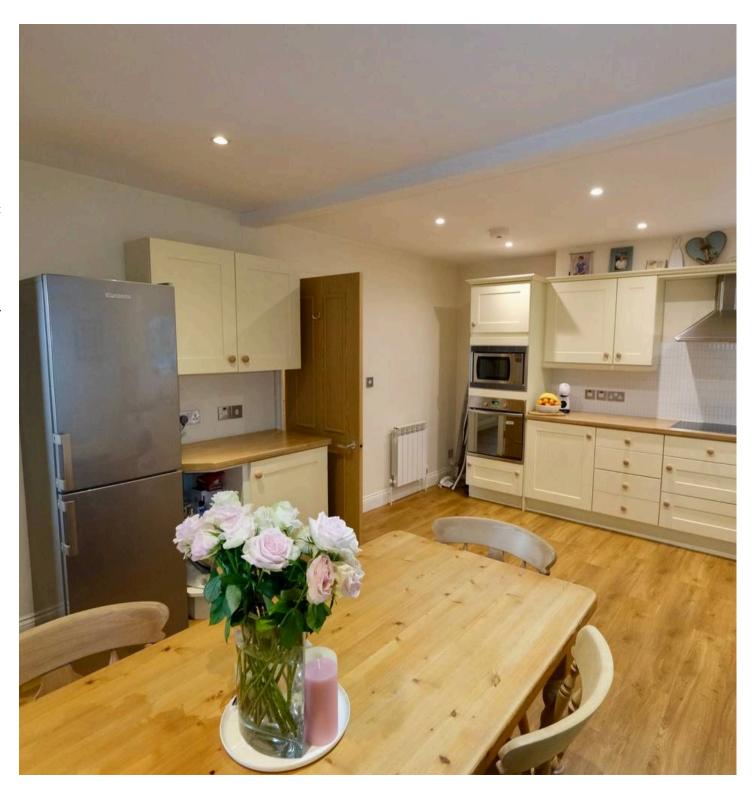

The interior boasts a large eat-in kitchen, while the lounge at the rear of the house opens up to the private garden through double doors, creating a seamless indoor-outdoor flow. The spacious garden, mostly laid to lawn is ideal for entertaining and summer BBQs and the convenience of enjoying a refreshing swim in the sea just moments from your doorstep.

#### Living

On the ground floor the hallway connects the large eat in kitchen at the front of the home to the separate lounge at the rear. Double doors out to the private garden.