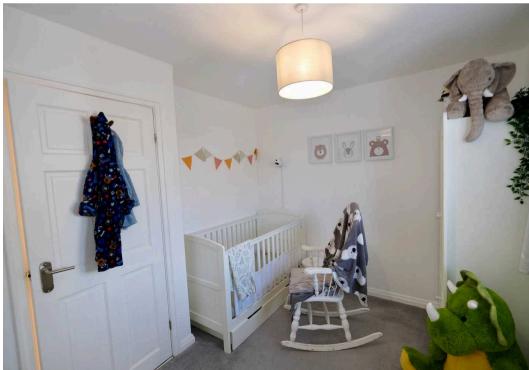

#### Sleeping

The hallway connects the three double bedrooms, the principle benefitting from the built in wardrobe space, and then the main house bathroom.