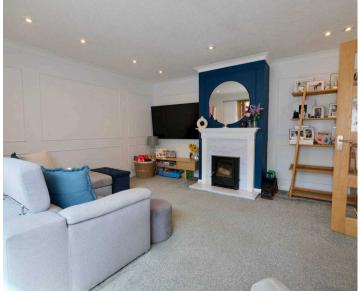

#### Living

Entering the front of the property you will come into the sunroom which is ideal for a dining table and with space for a home office setup. Bi-fold doors lead you to the lounge that features a multi fuel burner. At the rear of the home is the modern kitchen with fully integrated electric appliances and breakfast bar. Doors from here lead to the conservatory / playroom and separate utility and cloakroom.