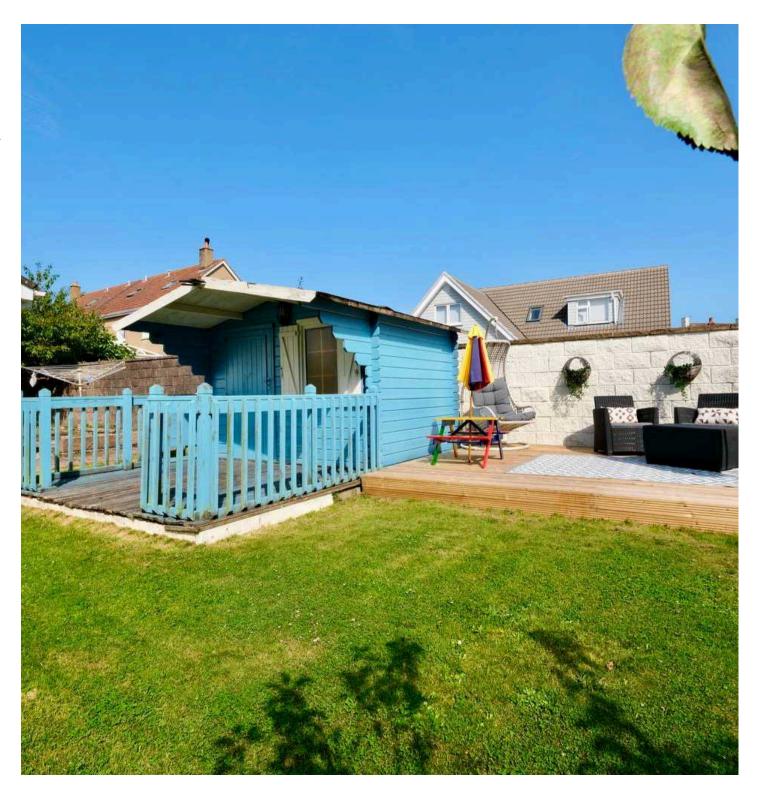

#### Outside

There is a patio in front of the sunroom and then a large wrap around lawn garden with plenty of external storage space and a raised decked area for seating. Parking for 2 cars comfortably on the driveway along with another space inside the single integral garage. There are also 2 visitor spaces on the communal drive for the 5 houses.