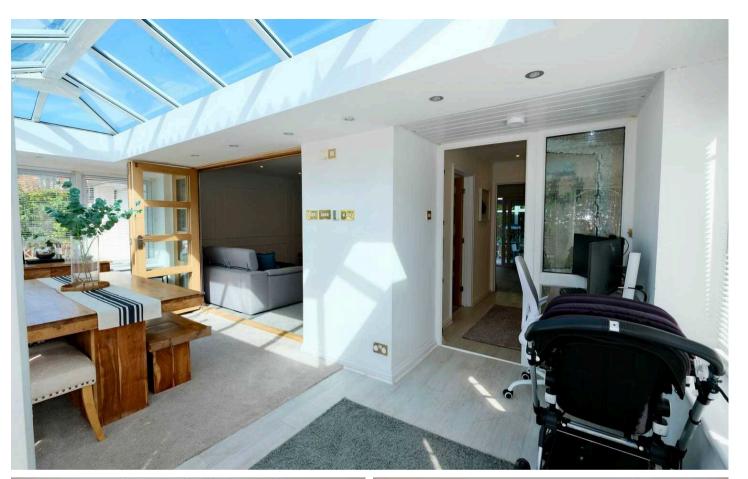

#### Living

Entering the front of the property you will come into the sunroom which is ideal for a dining table and with space for a home office setup. Bi-fold doors lead you to the lounge that features a multi fuel burner. At the rear of the home is the modern kitchen with fully integrated electric appliances and breakfast bar. Doors from here lead to the conservatory / playroom and separate utility and cloakroom.