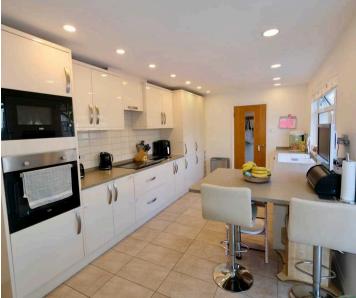

#### Living

Entering the front of the property you will come into the sunroom which is ideal for a dining table and with space for a home office setup. Bi-fold doors lead you to the lounge that features a multi fuel burner. At the rear of the home is the modern kitchen with fully integrated electric appliances and breakfast bar. Doors from here lead to the conservatory / playroom and separate utility and cloakroom.