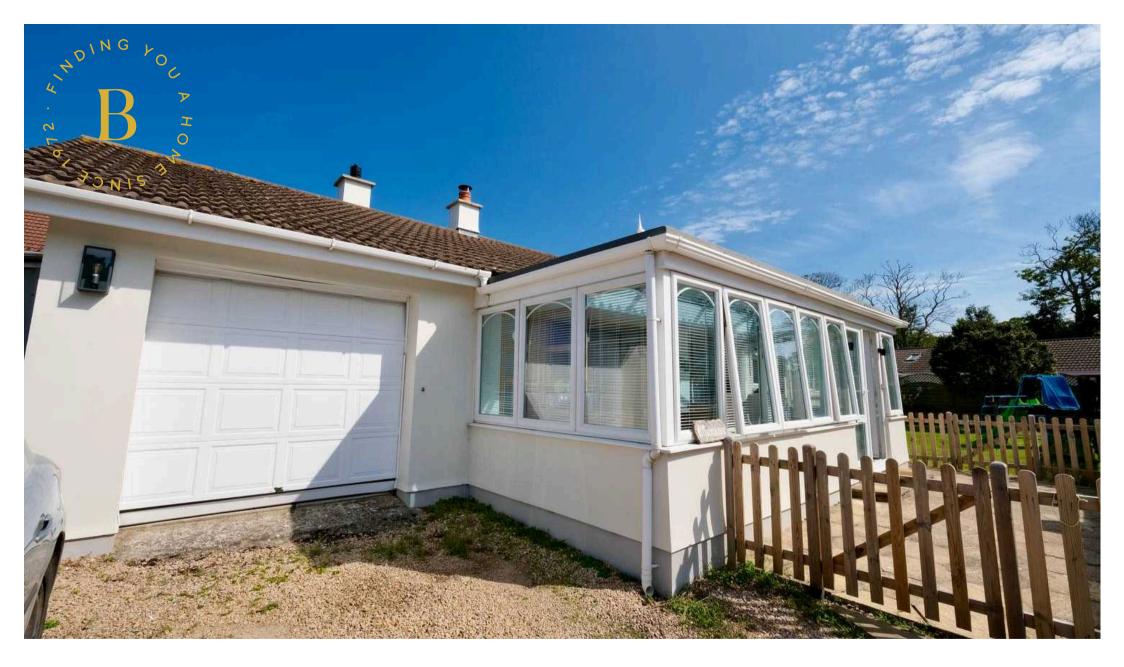

The property also presents an opportunity for extension, allowing flexibility to create a custom living space. Set within a small close of just 5 homes the property benefits from driveway parking for two cars and a single garage. There are also a couple of visitor spaces.

#### Outside

There is a patio in front of the sunroom and then a large wrap around lawn garden with plenty of external storage space and a raised decked area for seating. Parking for 2 cars comfortably on the driveway along with another space inside the single integral garage. There are also 2 visitor spaces on the communal drive for the 5 houses.