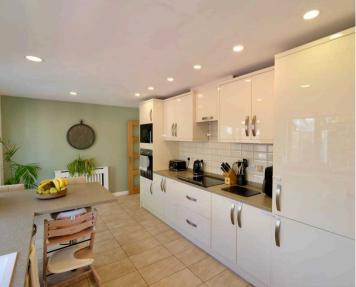

#### Living

Entering the front of the property you will come into the sunroom which is ideal for a dining table and with space for a home office setup. Bi-fold doors lead you to the lounge that features a multi fuel burner. At the rear of the home is the modern kitchen with fully integrated electric appliances and breakfast bar. Doors from here lead to the conservatory / playroom and separate utility and cloakroom.