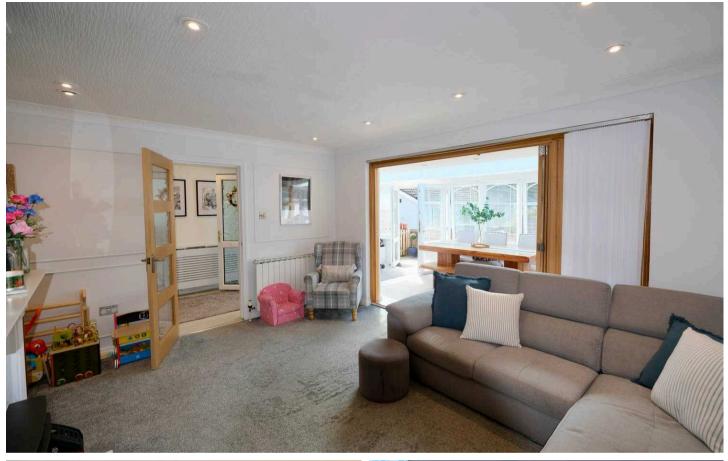

#### Living

Entering the front of the property you will come into the sunroom which is ideal for a dining table and with space for a home office setup. Bi-fold doors lead you to the lounge that features a multi fuel burner. At the rear of the home is the modern kitchen with fully integrated electric appliances and breakfast bar. Doors from here lead to the conservatory / playroom and separate utility and cloakroom.