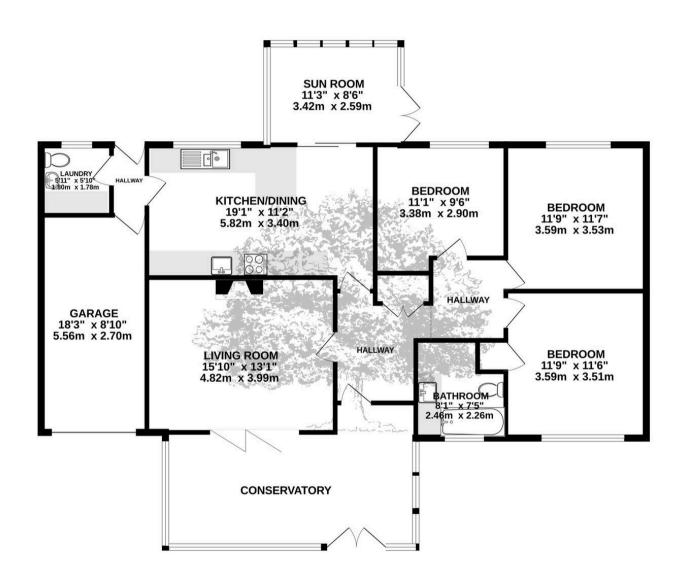

### GROUND FLOOR 1139 sq.ft. (105.8 sq.m.) approx.

#### Living

Entering the front of the property you will come into the sunroom which is ideal for a dining table and with space for a home office setup. Bi-fold doors lead you to the lounge that features a multi fuel burner. At the rear of the home is the modern kitchen with fully integrated electric appliances and breakfast bar. Doors from here lead to the conservatory / playroom and separate utility and cloakroom.

#### Sleeping

The hallway connects the three double bedrooms, the principle benefitting from the built in wardrobe space, and then the main house bathroom.

#### Outside

There is a patio in front of the sunroom and then a large wrap around lawn garden with plenty of external storage space and a raised decked area for seating. Parking for 2 cars comfortably on the driveway along with another space inside the single integral garage. There are also 2 visitor spaces on the communal drive for the 5 houses.