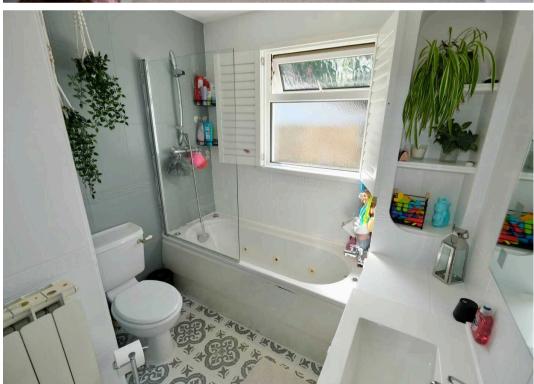

#### Living

Entering the front of the property you will come into the sunroom which is ideal for a dining table and with space for a home office setup. Bi-fold doors lead you to the lounge that features a multi fuel burner. At the rear of the home is the modern kitchen with fully integrated electric appliances and breakfast bar. Doors from here lead to the conservatory / playroom and separate utility and cloakroom.