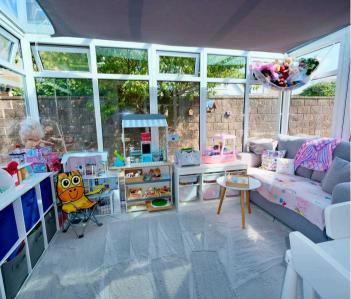

#### Living

Entering the front of the property you will come into the sunroom which is ideal for a dining table and with space for a home office setup. Bi-fold doors lead you to the lounge that features a multi fuel burner. At the rear of the home is the modern kitchen with fully integrated electric appliances and breakfast bar. Doors from here lead to the conservatory / playroom and separate utility and cloakroom.