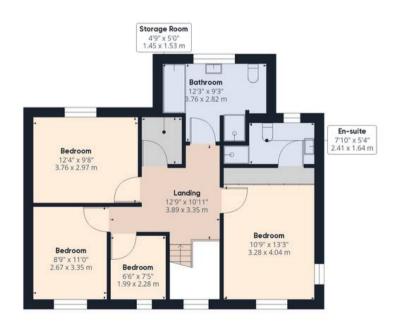

### Approximate total area<sup>(1)</sup>

1445.27 ft<sup>2</sup> 134.27 m<sup>2</sup>

#### Reduced headroom

1.94 ft<sup>2</sup> 0.18 m<sup>2</sup>

(1) Excluding balconies and terraces

Reduced headroom

----- Below 5 ft/1.5 m

While every attempt has been made to ensure accuracy, all measurements are approximate, not to scale. This floor plan is for illustrative purposes only.

Calculations are based on RICS IPMS 3C standard.

GIRAFFE360

Floor 1

No statement in these details is to be relied upon as representation of fact, and purchasers should satisfy themselves by inspection or otherwise as to the accuracy of the statements contain within. These details do not constitute any part of any offer or contract. Bidmead Cook and their employees and agents do not have any authority to give warranty or representation whatsoever in respect of this property. These details and all statements herein are provided without any responsibility on the part of Bidmead Cook or the vendors. Equipment: Bidmead Cook has not tested the equipment or central heating system mentioned in these particulars and the purchaser are advised to satisfy themselves as to the working order and condition. Measurements: Great care is taken when measuring, but measurements should not be relied upon for ordering carpets, equipment etc. The Laws of copyright protect this material. Bidmead Cook is the owner of the copyright. This property sheet forms part of our database and is protected by the database right and copyright laws. No unauthorised copying or distribution without permission.