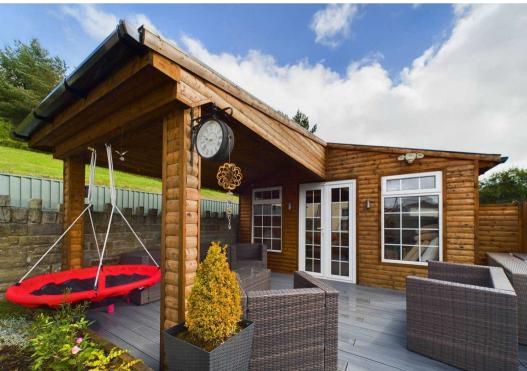

## Georgetown, Tredegar

- Detached Property
- Lounge and Dining Room
- Kitchen and Utility Room
- Cloakroom
- Four Bedrooms
- En Suite
- Bathroom
- Gardens
- Garage and Driveway

Immaculately presented detached property in a private position of Tredegar. The accommodation comprises an entrance porch, lobby/hallway, lounge, dining room, cloakroom wc, kitchen and utility room. To the first floor are four bedrooms with en-suite to the master, family bathroom and storage room. Benefits include UPVC double glazing, gas central heating system, generous surrounding grounds with lawned gardens and selection of sitting areas, paved driveway providing off road parking for several vehicles and a detached garage. Viewing highly recommended.