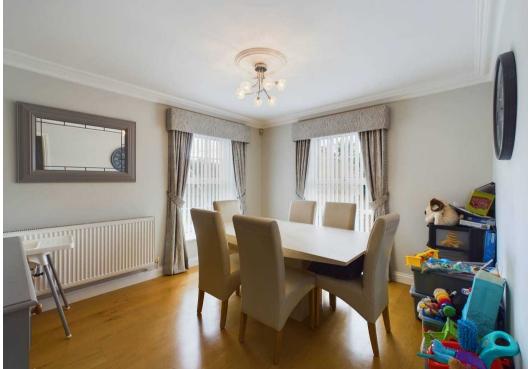

## Georgetown, Tredegar

- Detached Property
- Lounge and Dining Room
- Kitchen and Utility Room
- Cloakroom
- Four Bedrooms
- En Suite
- Bathroom
- Gardens
- Garage and Driveway

Immaculately presented detached property in a private position of Tredegar. The accommodation comprises an entrance porch, lobby/hallway, lounge, dining room, cloakroom wc, kitchen and utility room. To the first floor are four bedrooms with en-suite to the master, family bathroom and storage room. Benefits include UPVC double glazing, gas central heating system, generous surrounding grounds with lawned gardens and selection of sitting areas, paved driveway providing off road parking for several vehicles and a detached garage. Viewing highly recommended.