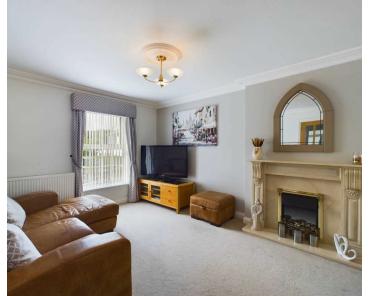

## Georgetown, Tredegar

- Detached Property
- Lounge and Dining Room
- Kitchen and Utility Room
- Cloakroom
- Four Bedrooms
- En Suite
- Bathroom
- Gardens
- Garage and Driveway

Immaculately presented detached property in a private position of Tredegar. The accommodation comprises an entrance porch, lobby/hallway, lounge, dining room, cloakroom wc, kitchen and utility room. To the first floor are four bedrooms with en-suite to the master, family bathroom and storage room. Benefits include UPVC double glazing, gas central heating system, generous surrounding grounds with lawned gardens and selection of sitting areas, paved driveway providing off road parking for several vehicles and a detached garage. Viewing highly recommended.