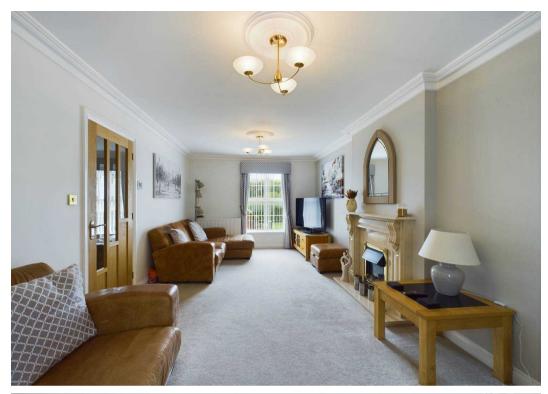

## Georgetown, Tredegar

- Detached Property
- Lounge and Dining Room
- Kitchen and Utility Room
- Cloakroom
- Four Bedrooms
- En Suite
- Bathroom
- Gardens
- Garage and Driveway

Immaculately presented detached property in a private position of Tredegar. The accommodation comprises an entrance porch, lobby/hallway, lounge, dining room, cloakroom wc, kitchen and utility room. To the first floor are four bedrooms with en-suite to the master, family bathroom and storage room. Benefits include UPVC double glazing, gas central heating system, generous surrounding grounds with lawned gardens and selection of sitting areas, paved driveway providing off road parking for several vehicles and a detached garage. Viewing highly recommended.