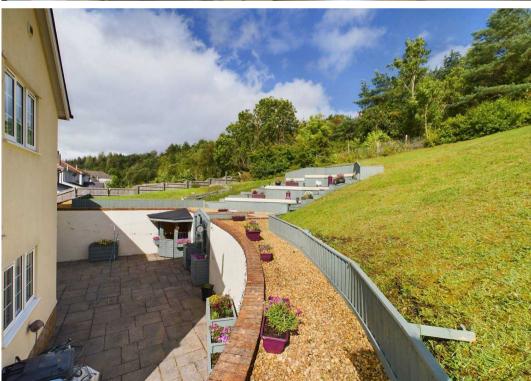

## Georgetown, Tredegar

- Detached Property
- Lounge and Dining Room
- Kitchen and Utility Room
- Cloakroom
- Four Bedrooms
- En Suite
- Bathroom
- Gardens
- Garage and Driveway

Immaculately presented detached property in a private position of Tredegar. The accommodation comprises an entrance porch, lobby/hallway, lounge, dining room, cloakroom wc, kitchen and utility room. To the first floor are four bedrooms with en-suite to the master, family bathroom and storage room. Benefits include UPVC double glazing, gas central heating system, generous surrounding grounds with lawned gardens and selection of sitting areas, paved driveway providing off road parking for several vehicles and a detached garage. Viewing highly recommended.