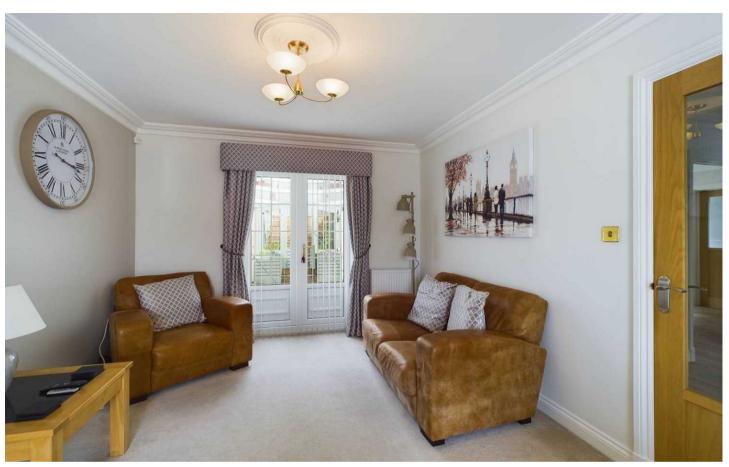

## Georgetown, Tredegar

- Detached Property
- Lounge and Dining Room
- Kitchen and Utility Room
- Cloakroom
- Four Bedrooms
- En Suite
- Bathroom
- Gardens
- Garage and Driveway

Immaculately presented detached property in a private position of Tredegar. The accommodation comprises an entrance porch, lobby/hallway, lounge, dining room, cloakroom wc, kitchen and utility room. To the first floor are four bedrooms with en-suite to the master, family bathroom and storage room. Benefits include UPVC double glazing, gas central heating system, generous surrounding grounds with lawned gardens and selection of sitting areas, paved driveway providing off road parking for several vehicles and a detached garage. Viewing highly recommended.