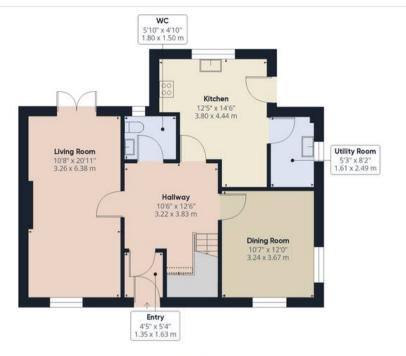

#### **Ground Floor**

### Approximate total area<sup>(1)</sup>

1445.27 ft<sup>2</sup> 134.27 m<sup>2</sup>

#### Reduced headroom

1.94 ft<sup>2</sup> 0.18 m<sup>2</sup>

(1) Excluding balconies and terraces

Reduced headroom

----- Below 5 ft/1.5 m

While every attempt has been made to ensure accuracy, all measurements are approximate, not to scale. This floor plan is for illustrative purposes only.

Calculations are based on RICS IPMS 3C standard.

GIRAFFE360

Floor 1

No statement in these details is to be relied upon as representation of fact, and purchasers should satisfy themselves by inspection or otherwise as to the accuracy of the statements contain within. These details do not constitute any part of any offer or contract. Bidmead Cook and their employees and agents do not have any authority to give warranty or representation whatsoever in respect of this property. These details and all statements herein are provided without any responsibility on the part of Bidmead Cook or the vendors. Equipment: Bidmead Cook has not tested the equipment or central heating system mentioned in these particulars and the purchaser are advised to satisfy themselves as to the working order and condition. Measurements: Great care is taken when measuring, but measurements should not be relied upon for ordering carpets, equipment etc. The Laws of copyright protect this material. Bidmead Cook is the owner of the copyright. This property sheet forms part of our database and is protected by the database right and copyright laws. No unauthorised copying or distribution without permission.