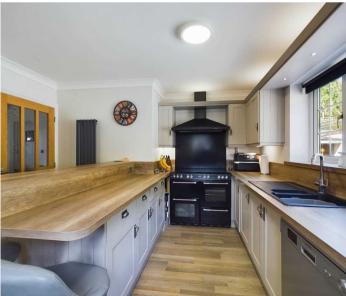

## Georgetown, Tredegar

- Detached Property
- Lounge and Dining Room
- Kitchen and Utility Room
- Cloakroom
- Four Bedrooms
- En Suite
- Bathroom
- Gardens
- Garage and Driveway

Immaculately presented detached property in a private position of Tredegar. The accommodation comprises an entrance porch, lobby/hallway, lounge, dining room, cloakroom wc, kitchen and utility room. To the first floor are four bedrooms with en-suite to the master, family bathroom and storage room. Benefits include UPVC double glazing, gas central heating system, generous surrounding grounds with lawned gardens and selection of sitting areas, paved driveway providing off road parking for several vehicles and a detached garage. Viewing highly recommended.