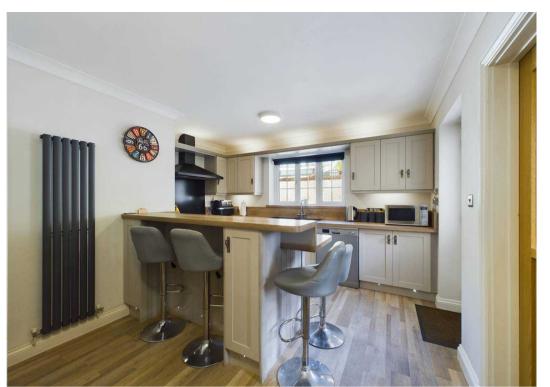

## Georgetown, Tredegar

- Detached Property
- Lounge and Dining Room
- Kitchen and Utility Room
- Cloakroom
- Four Bedrooms
- En Suite
- Bathroom
- Gardens
- Garage and Driveway

Immaculately presented detached property in a private position of Tredegar. The accommodation comprises an entrance porch, lobby/hallway, lounge, dining room, cloakroom wc, kitchen and utility room. To the first floor are four bedrooms with en-suite to the master, family bathroom and storage room. Benefits include UPVC double glazing, gas central heating system, generous surrounding grounds with lawned gardens and selection of sitting areas, paved driveway providing off road parking for several vehicles and a detached garage. Viewing highly recommended.