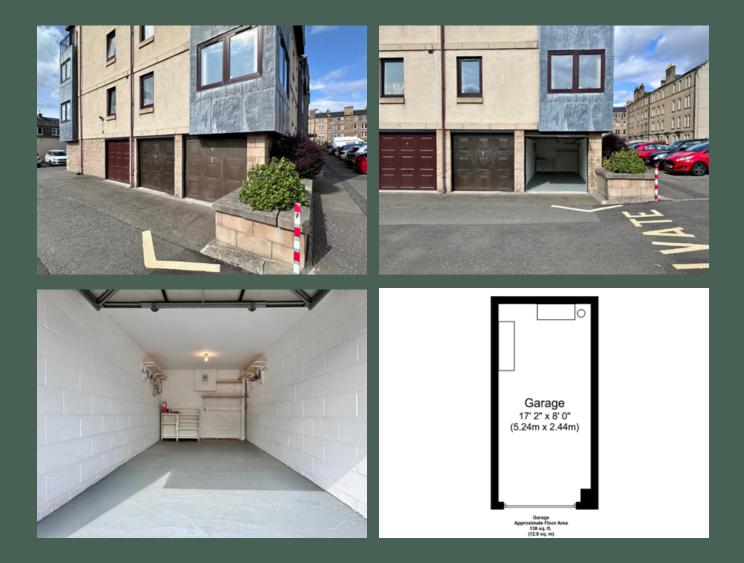

#### Description

Curran & Co Property are delighted to present a unique opportunity to acquire a rarely available garage which forms part of an exclusive residential development in popular Roseburn.

The spacious benefits from a ceiling light, secure locking door, built-in shelves and a power socket.

There is an annual service charge of approximately £200 to cover electricity usage.