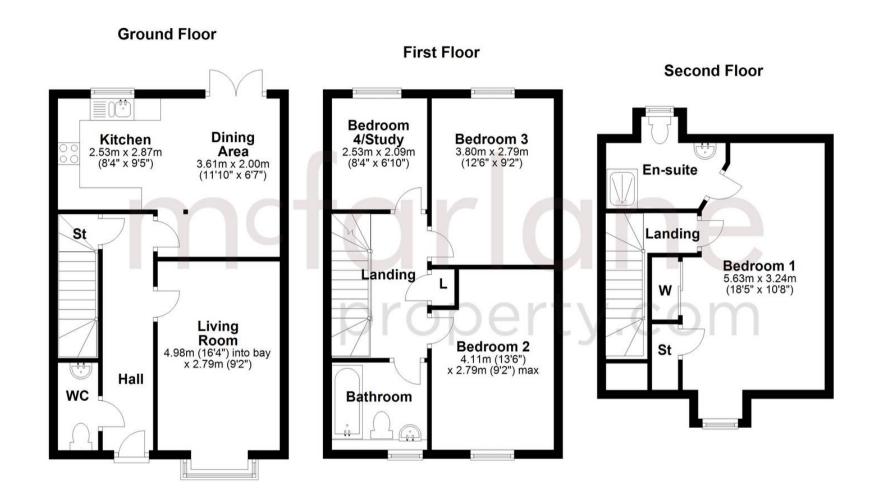

## Hall

Living

16' 4" x 9' 1" (4.98m x 2.78m)

Kitchen

9' 5" x 8' 4" (2.86m x 2.53m)

Dining

11' 10" x 6' 10" (3.61m x 2.09m)

wc

First Floor Landing

Bedroom 2

13' 6" x 9' 1" (4.11m x 2.78m)

Bedroom 3

12' 6" x 9' 1" (3.80m x 2.78m)

Bedroom 4/Study

8' 4" x 6' 10" (2.53m x 2.08m)

Bathroom

**Second Floor Landing** 

Bedroom 1

18' 5" x 10' 8" (5.62m x 3.24m)

Bedroom 1 En-suite