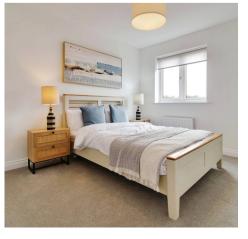

First Floor Landing

Bedroom 2

13' 6" x 9' 1" (4.11m x 2.78m)

Bedroom 3

12' 6" x 9' 1" (3.80m x 2.78m)

Bedroom 4/Study

8' 4" x 6' 10" (2.53m x 2.08m)

Bathroom