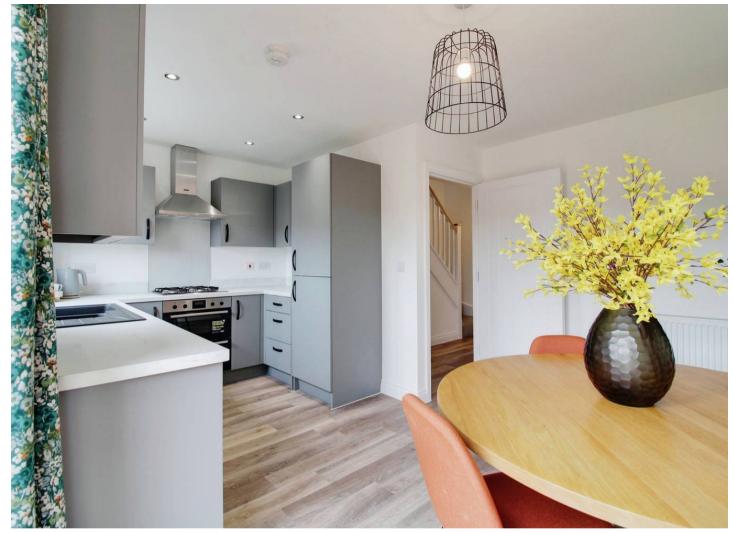

## The Greystones, Western Gate

Marlborough Road, Swindon

An imposing 4 bed home and READY NOW includes flooring and white goods. The kitchen/dining room has French doors to the garden, the living room with bay window is to the front. On the 1st floor is bedroom 2 and 3 and 4 and main bathroom and the 2nd floor is the master suite with en-suite and fitted wardrobes. Tenure: Freehold

## Hall

Living

16' 4" x 9' 1" (4.98m x 2.78m)

Kitchen

9' 5" x 8' 4" (2.86m x 2.53m)

Dining

11' 10" x 6' 10" (3.61m x 2.09m)

wc