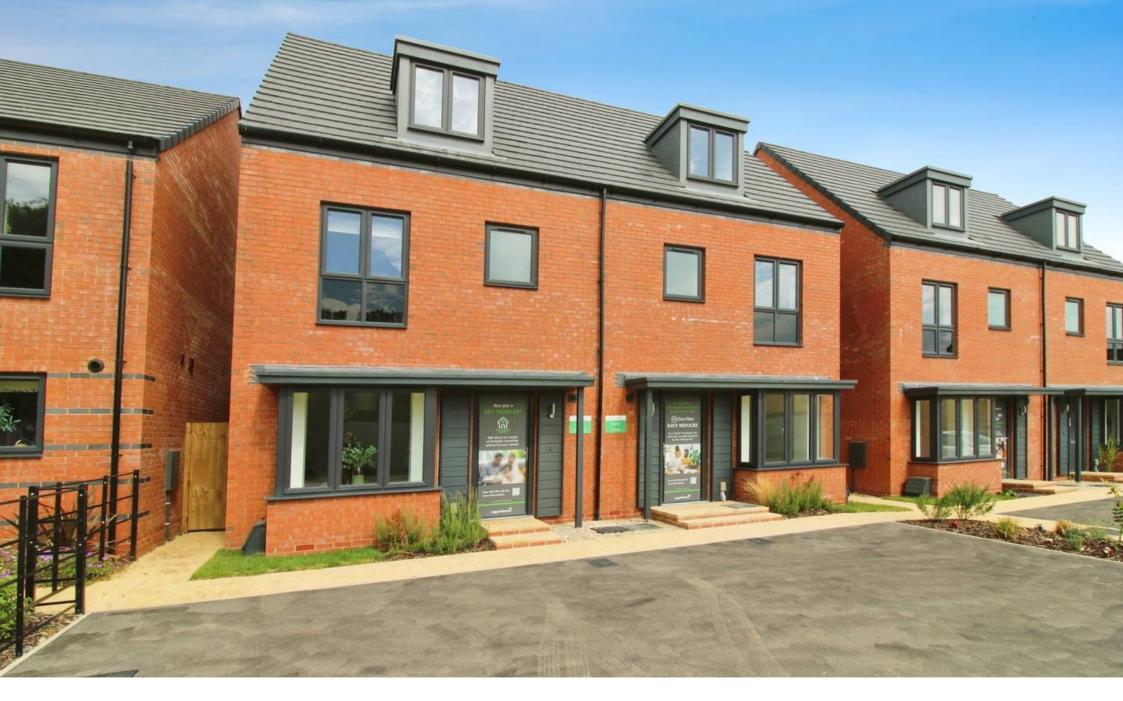

The Greystones, Western Gate, Marlborough Road

## The Greystones, Western Gate

Marlborough Road, Swindon

An imposing 4 bed home and READY NOW includes flooring and white goods. The kitchen/dining room has French doors to the garden, the living room with bay window is to the front. On the 1st floor is bedroom 2 and 3 and 4 and main bathroom and the 2nd floor is the master suite with en-suite and fitted wardrobes. Tenure: Freehold

- NEW HOME
- READY TO MOVE INTO SEPT/OCT 2024
- THREE STOREY SEMI DETACHED
- LARGE OPEN PLAN KITCHEN / DINING ROOM
- LIVING ROOM WITH BOX BAY WINDOW
- MAIN BEDROOM SUITE WITH ENSUITE AND WARDROBES
- TWO ADDITIONAL DOUBLE BEDROOMS AND SINGLE / STUDY
- FAMILY BATHROOM AND WC
- TWO PARKING SPACES