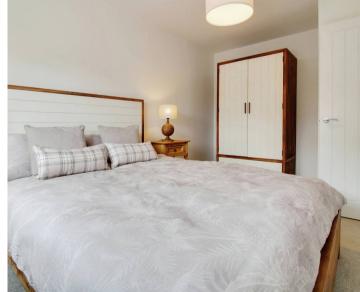

First Floor Landing

Bedroom 2

13' 6" x 9' 1" (4.11m x 2.78m)

Bedroom 3

12' 6" x 9' 1" (3.80m x 2.78m)

Bedroom 4/Study

8' 4" x 6' 10" (2.53m x 2.08m)

Bathroom