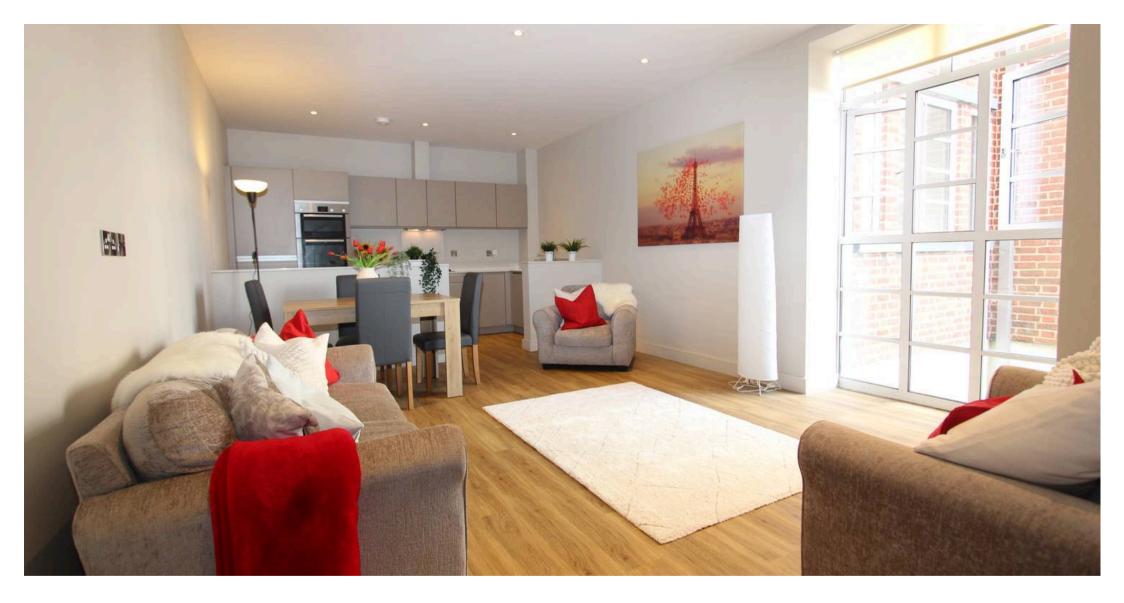

### Lounge Dining Room Kitchen - Open Plan Room

23' 9" x 13' 0" (7.24m x 3.97m)

Large floor to ceiling windows, high quality laminate flooring, chrome light switches and ceiling spots. Open plan galley style kitchen with a range of base and wall units in grey. Integrated appliances plus single sink and drainer