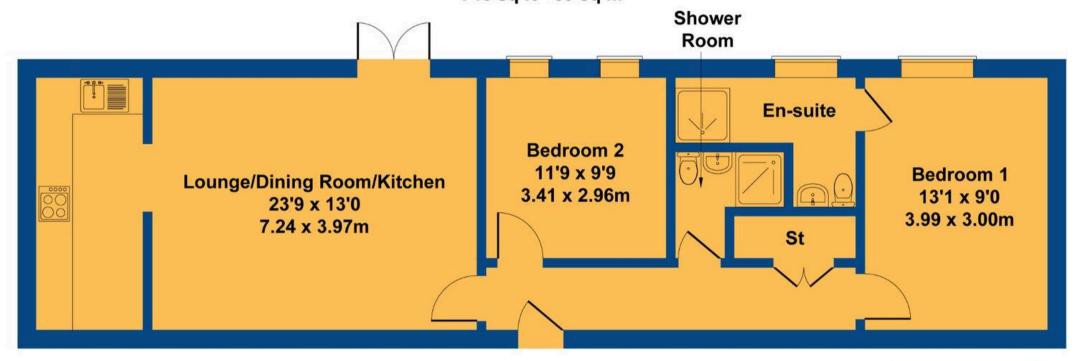

### Lounge Dining Room Kitchen - Open Plan Room

23' 9" x 13' 0" (7.24m x 3.97m)

Large floor to ceiling windows, high quality laminate flooring, chrome light switches and ceiling spots. Open plan galley style kitchen with a range of base and wall units in grey. Integrated appliances plus single sink and drainer

#### **Shower Room**

Close coupled WC, separate fully tiled shower enclosure plus basin in vanity unit.

#### **Bedroom One**

13' 1" x 9' 10" (3.99m x 3.00m)

A double bedroom with French doors opening to private balcony. Large mirrored door leading to the en-suite.

#### **En-Suite**

Fully tiled shower enclosure, close coupled wc, basin set into vanity unit and window.

#### **Bedroom Two**

11' 2" x 9' 9" (3.41m x 2.96m)

A great size bedroom with two windows and electric radiator.

# 11 St Winefrides, Pontcanna

Approximate Gross Internal Area 743 sq ft - 69 sq m

Not to Scale. Produced by The Plan Portal 2024 For Illustrative Purposes Only.