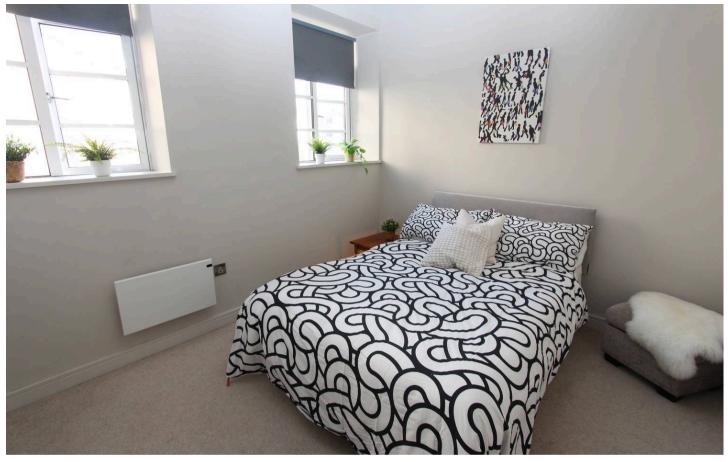

#### **Bedroom One**

13' 1" x 9' 10" (3.99m x 3.00m)

A double bedroom with French doors opening to private balcony. Large mirrored door leading to the en-suite.

#### **Bedroom Two**

11' 2" x 9' 9" (3.41m x 2.96m)

A great size bedroom with two windows and electric radiator.