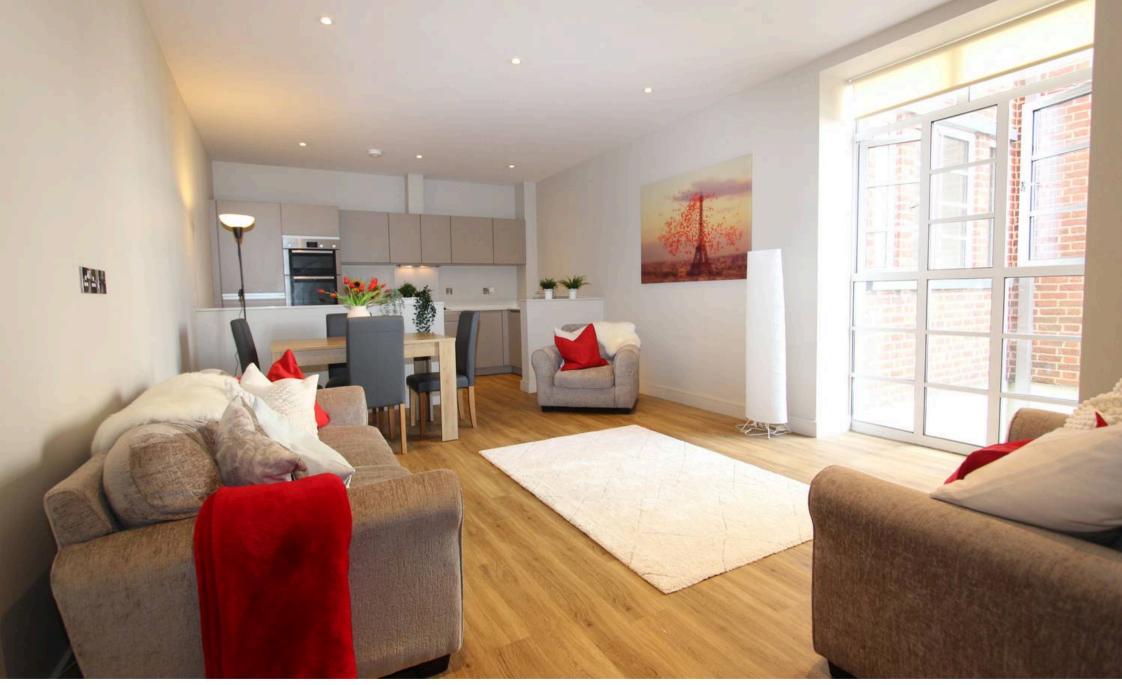

### Lounge Dining Room Kitchen - Open Plan Room

23' 9" x 13' 0" (7.24m x 3.97m)

Large floor to ceiling windows, high quality laminate flooring, chrome light switches and ceiling spots. Open plan galley style kitchen with a range of base and wall units in grey. Integrated appliances plus single sink and drainer

#### **Shower Room**

Close coupled WC, separate fully tiled shower enclosure plus basin in vanity unit.

#### **Bedroom One**

13' 1" x 9' 10" (3.99m x 3.00m)

A double bedroom with French doors opening to private balcony. Large mirrored door leading to the en-suite.

#### **En-Suite**

Fully tiled shower enclosure, close coupled wc, basin set into vanity unit and window.

#### **Bedroom Two**

11' 2" x 9' 9" (3.41m x 2.96m)

A great size bedroom with two windows and electric radiator.