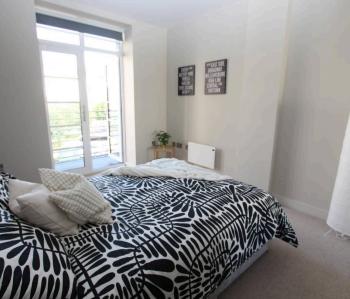

#### **Bedroom One**

13' 1" x 9' 10" (3.99m x 3.00m)

A double bedroom with French doors opening to private balcony. Large mirrored door leading to the en-suite.

#### **Bedroom Two**

11' 2" x 9' 9" (3.41m x 2.96m)

A great size bedroom with two windows and electric radiator.