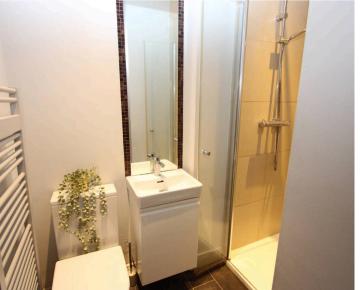

#### **Shower Room**

Close coupled WC, separate fully tiled shower enclosure plus basin in vanity unit.

#### **En-Suite**

Fully tiled shower enclosure, close coupled wc, basin set into vanity unit and window.