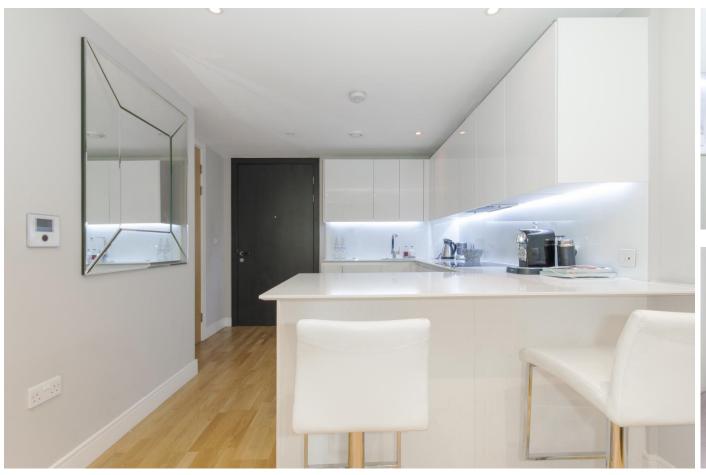

# **PROPERTY SUMMARY**

A one bedroom Manhattan apartment in Spinnaker House part of the award winning Battersea Reach Riverside development. The apartment is spacious and well thought out, offering good storage and high quality fixtures and fittings.

The kitchen is fitted with top of the range Siemens appliances and there is a washer/dryer located in the large utility cupboard. Underfloor heating throughout, independent to each room. A balcony is located off the bedroom with a westerly aspect, so ideal for taking in the afternoon and evening sun.