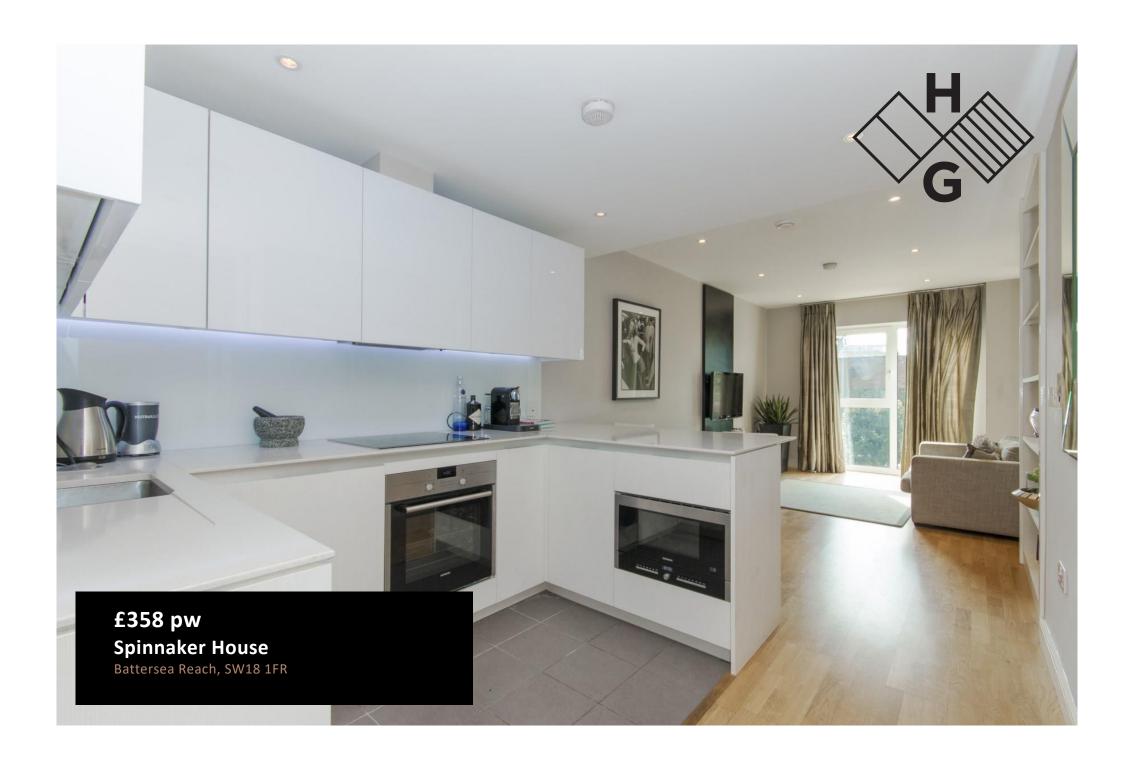

# **PROPERTY SUMMARY**

A one bedroom Manhattan apartment in Spinnaker House part of the award winning Battersea Reach Riverside development. The apartment is spacious and well thought out, offering good storage and high quality fixtures and fittings.

The kitchen is fitted with top of the range Siemens appliances and there is a washer/dryer located in the large utility cupboard. Underfloor heating throughout, independent to each room. A balcony is located off the bedroom with a westerly aspect, so ideal for taking in the afternoon and evening sun.