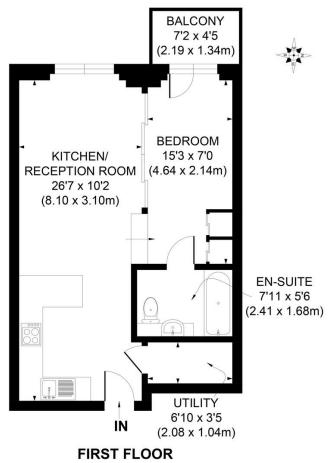

# **PROPERTY SUMMARY**

A one bedroom Manhattan apartment in Spinnaker House part of the award winning Battersea Reach Riverside development. The apartment is spacious and well thought out, offering good storage and high quality fixtures and fittings.

The kitchen is fitted with top of the range Siemens appliances and there is a washer/dryer located in the large utility cupboard. Underfloor heating throughout, independent to each room. A balcony is located off the bedroom with a westerly aspect, so ideal for taking in the afternoon and evening sun.

# APPROX. GROSS INTERNAL FLOOR AREA 459 SQ. FT / 42.65 SQ. M

Illustration for identification purpose only, not to scale
All measurements are maximum, and includes wardrobes and window bays where applicable
Prepared by Pixangle ©. Tel 202 8870 2118