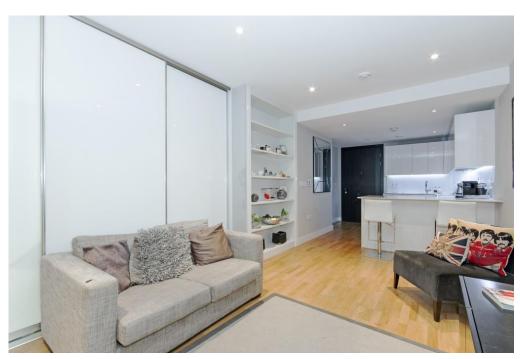

# **PROPERTY SUMMARY**

A one bedroom Manhattan apartment in Spinnaker House part of the award winning Battersea Reach Riverside development. The apartment is spacious and well thought out, offering good storage and high quality fixtures and fittings.

The kitchen is fitted with top of the range Siemens appliances and there is a washer/dryer located in the large utility cupboard. Underfloor heating throughout, independent to each room. A balcony is located off the bedroom with a westerly aspect, so ideal for taking in the afternoon and evening sun.