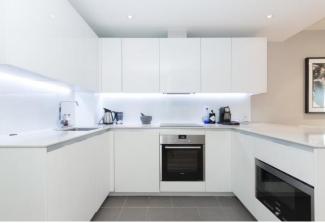

The kitchen is fitted with top of the range Siemens appliances and there is a washer/dryer located in the large utility cupboard. Underfloor heating throughout, independent to each room. A balcony is located off the bedroom with a westerly aspect, so ideal for taking in the afternoon and evening sun.