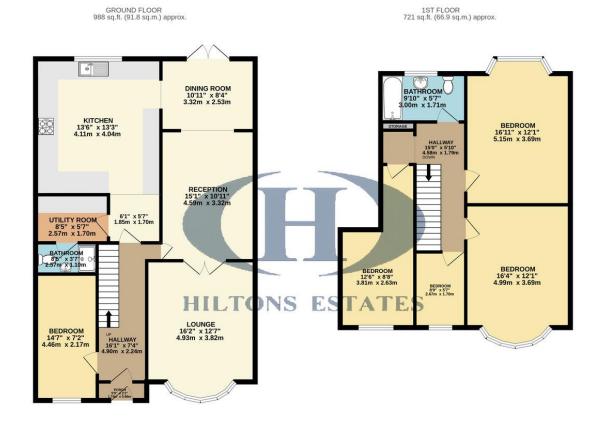

Close to top schools, shops, and excellent transport links

TOTAL FLOOR AREA: 1709 sq.ft. (1588 sq.m.) approx. White very steep has been made to ensure the accessor of the foospin contained here, measurements of doors, window, fooms and any other terms are approximate and no responsibility is taken for any encyomesion on miss teatment. This plan is for illustrative proposed with and dool be used as such by any prospective parthase. The encyce, springer and any other terms are approximate and no equivalence and the strength of the Made with Netrogot C2021.