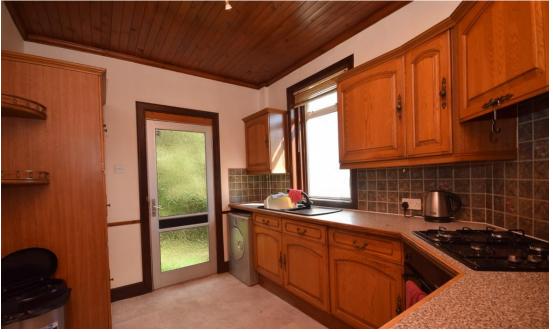

# Property Summary

Next Home are delighted to bring to the market this 3 bedroom semi-detached bungalow situated in the sought after villa of Comrie.

The property would make the ideal home for retirement with accommodation set over the one level comprising: Entrance hall, spacious lounge, kitchen, 2 double bedrooms, a single bedroom/office and a family bathroom.

#### Property Room sizes

**VESTIBULE** 

HALL

LOUNGE

14' 4" x 12' 2" (4.37m x 3.71m)

KITCHEN

11'4" x 8' 5" (3.45m x 2.57m)

**BEDROOM** 