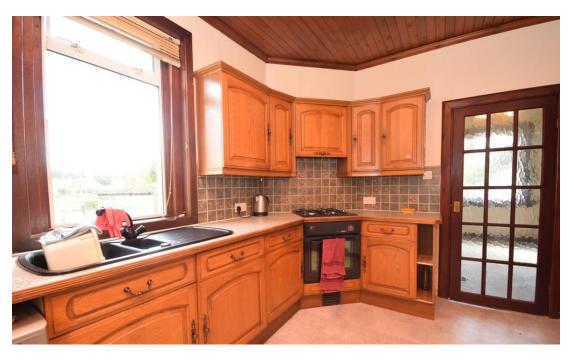

# Property Summary

Next Home are delighted to bring to the market this 3 bedroom semi-detached bungalow situated in the sought after villa of Comrie.

The property would make the ideal home for retirement with accommodation set over the one level comprising: Entrance hall, spacious lounge, kitchen, 2 double bedrooms, a single bedroom/office and a family bathroom.

#### Property Room sizes

**VESTIBULE** 

HALL

LOUNGE

14' 4" x 12' 2" (4.37m x 3.71m)

KITCHEN

11'4" x 8' 5" (3.45m x 2.57m)

**BEDROOM** 