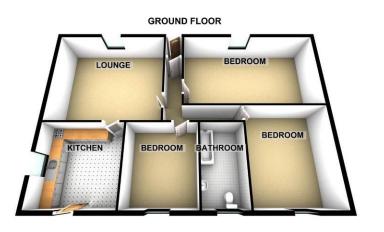

### Floorplans

#### Property Room sizes

**VESTIBULE** 

HALL

LOUNGE

14' 4" x 12' 2" (4.37m x 3.71m)

KITCHEN

11'4" x 8' 5" (3.45m x 2.57m)

**BEDROOM** 

15' x 9' 8" (4.57m x 2.95m)

BEDROOM

12' 9" x 10' 7" (3.89m x 3.23m)

**BEDROOM** 

9'8" x 9'5" (2.95m x 2.87m)

**BATHROOM** 

10' 2" x 5' 3" (3.1m x 1.6m)

PLEASE NOTE: These particulars whilst believed to be accurate are set out as a general outline only for guidance and do not constitute any part of an offer or contract intending, purchasers should not rely on them as statements or representations of fact, but must satisfy themselves by inspection or otherwise as to their accuracy. No person in this firm's employment has the authority to make or give representation or warranty in respect of the property. All roomsizes are approximate and for general guidance only. They cannot be relied upon for fitting carpets, fumiture etc.