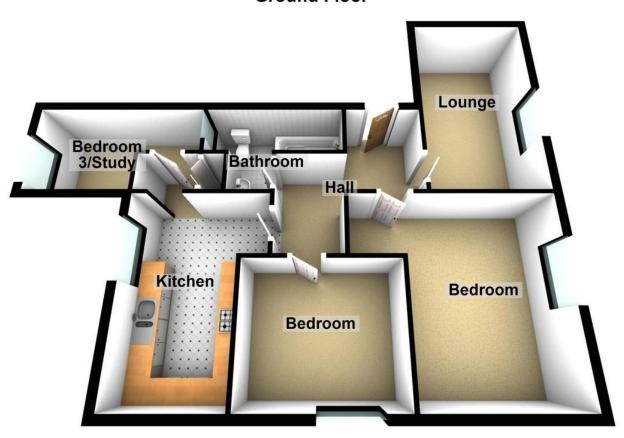

## Floorplans

### **Ground Floor**

### Property Room sizes

**ENTRANCE HALL** 

LOUNGE

14' 10" x 10' 5" (4.52m x 3.18m)

KITCHEN/DINER

14' 4" x 9' 10" (4.37m x 3m)

BEDROOM

14' 2" x 10' 9" (4.32m x 3.28m)

BEDROOM

10' 11" x 9' 6" (3.33m x 2.9m)

**BATHROOM** 

10' 4" x 9' 6" (3.15m x 2.9m)

**STUDY** 

7' 10" x 6' 8" (2.39m x 2.03m)

PLEASE NOTE: These particulars whilst believed to be accurate are set out as a general outline only for guidance and do not constitute any part of an offer or contract intending, purchasers should not rely on them as statements or representations of fact, but must satisfy themselves by inspection or otherwise as to their accuracy. No person in this firm's employment has the authority to make or give representation or warranty in respect of the property. All room sizes are approximate and for general guidance only. They cannot be relied upon for fitting carpets, fumiture etc.