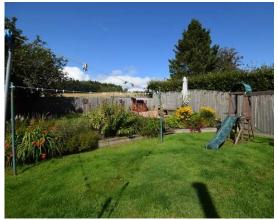

There is parking for 3 cars to the front of the property.

The rear is fully enclosed with timber fencing with a patio area ideal for outdoor dining in the summer months, lawn for ease of maintenance and lovely views to the rear.