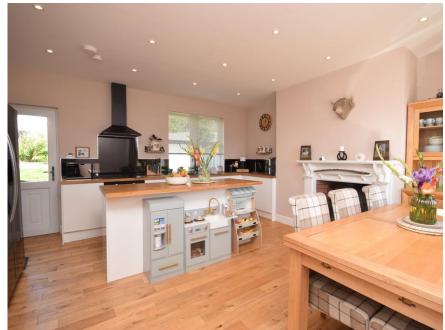

## Property Summary

Next Home are delighted to bring to the market this immaculately presented 2 bedroom mid-terraced villa situated just outside the popular town of Auchterarder.

The property benefits from lovely countryside views to the front and rear and would be ideal for a range of buyers with spacious accommodation set over 2 levels comprising: Entrance hall, lounge with wood-burning stove and space for free-standing furniture, a modern open plan breakfasting kitchen/dining room with a further wood-burning stove and space for a large dining table and chairs, 2 double bedrooms which both benefit from countryside views to the front and provide ample room for free-standing furniture and a family bathroom.

### KITCHEN/DINER

16' 10" x 15' 1" (5.13m x 4.6m)