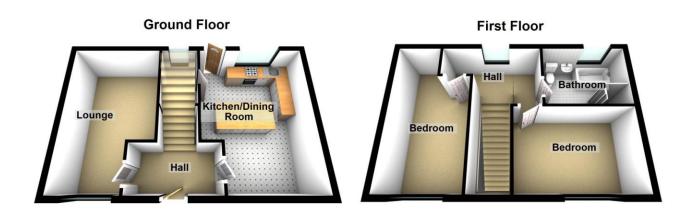

## Floorplans

### Property Room sizes

### HALL

9' x 3' 5" (2.74m x 1.04m)

### LOUNGE

16' 10" x 11' 5" (5.13m x 3.48m)

### KITCHEN/DINER

16' 10" x 15' 1" (5.13m x 4.6m)

### **BEDROOM**

17' 8" x 11' 7" (5.38m x 3.53m)

### BEDROOM

14'5" x 10'7" (4.39m x 3.23m)

### **BATHROOM**

10' 4" x 7' 8" (3.15m x 2.34m)

PLEASE NOTE: These particulars whilst believed to be accurate are set out as a general outline only for guidance and do not constitute any part of an offer or contract intending, purchasers should not rely on them as statements or representations of fact, but must satisfy themselves by inspection or otherwise as to their accuracy. No person in this firm's employment has the authority to make or give representation or warranty in respect of the property. All room sizes are approximate and for general guidance only. They cannot be relied upon for fitting carpets, furniture etc.