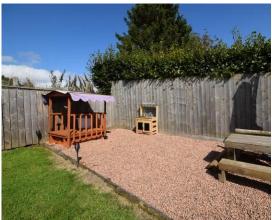

There is parking for 3 cars to the front of the property.

The rear is fully enclosed with timber fencing with a patio area ideal for outdoor dining in the summer months, lawn for ease of maintenance and lovely views to the rear.