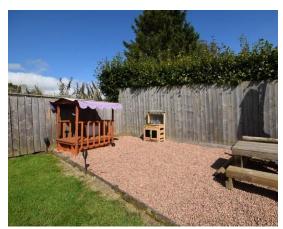

There is parking for 3 cars to the front of the property.

The rear is fully enclosed with timber fencing with a patio area ideal for outdoor dining in the summer months, lawn for ease of maintenance and lovely views to the rear.