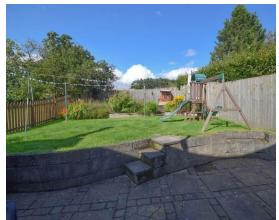

There is parking for 3 cars to the front of the property.

The rear is fully enclosed with timber fencing with a patio area ideal for outdoor dining in the summer months, lawn for ease of maintenance and lovely views to the rear.