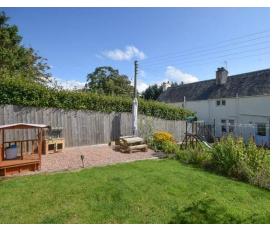

There is parking for 3 cars to the front of the property.

The rear is fully enclosed with timber fencing with a patio area ideal for outdoor dining in the summer months, lawn for ease of maintenance and lovely views to the rear.