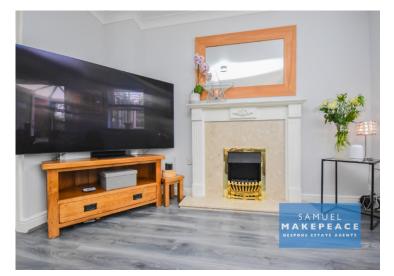

Lounge/Diner

Double glazed window and double glazed patio doors into the conservatory. Laminate wood flooring, electric fireplace, LED lights and two radiators.

Conserv atory

UPVC with double glazed windows and patio doors. Laminate flooring.