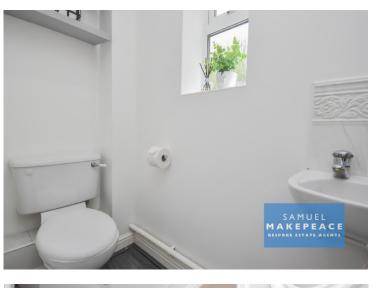

Double glazed window. LLWC and hand wash basin. Laminate wood flooring, LED lights and radiator.