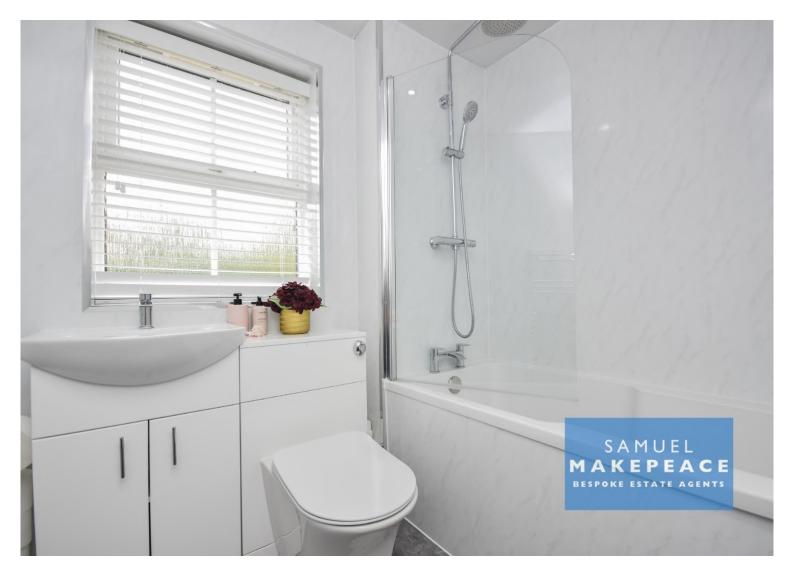

#### Bathroom

Double glazed window. LLWC, hand wash basin with vanity and bath with overhead shower. Laminate flooring PVC walls, extractor fan, LED lights and towel warming radiator.