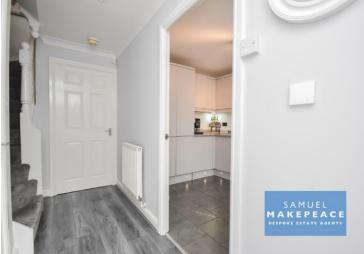

ROOM DETAILS

GROUND FLOOR

Entrance Hall

Double glazed door, laminate flooring, LED lights and radiator.

Kitchen

Double glazed window. Fitted wall and base units with work surfaces. Sink, drainer and built under cooker, five-ring gas hob and cookerhood. Integrated fridge freezer and dishwasher with space for washing machine. LED spotlights under cupboards and LED lights, tiled flooring and radiator.