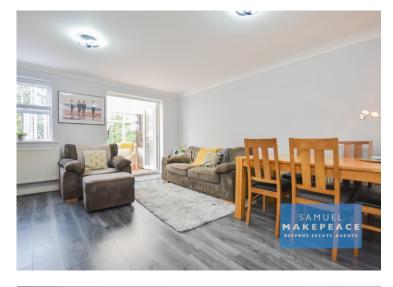

Lounge/Diner

Double glazed window and double glazed patio doors into the conservatory. Laminate wood flooring, electric fireplace, LED lights and two radiators.

Conserv atory

UPVC with double glazed windows and patio doors. Laminate flooring.