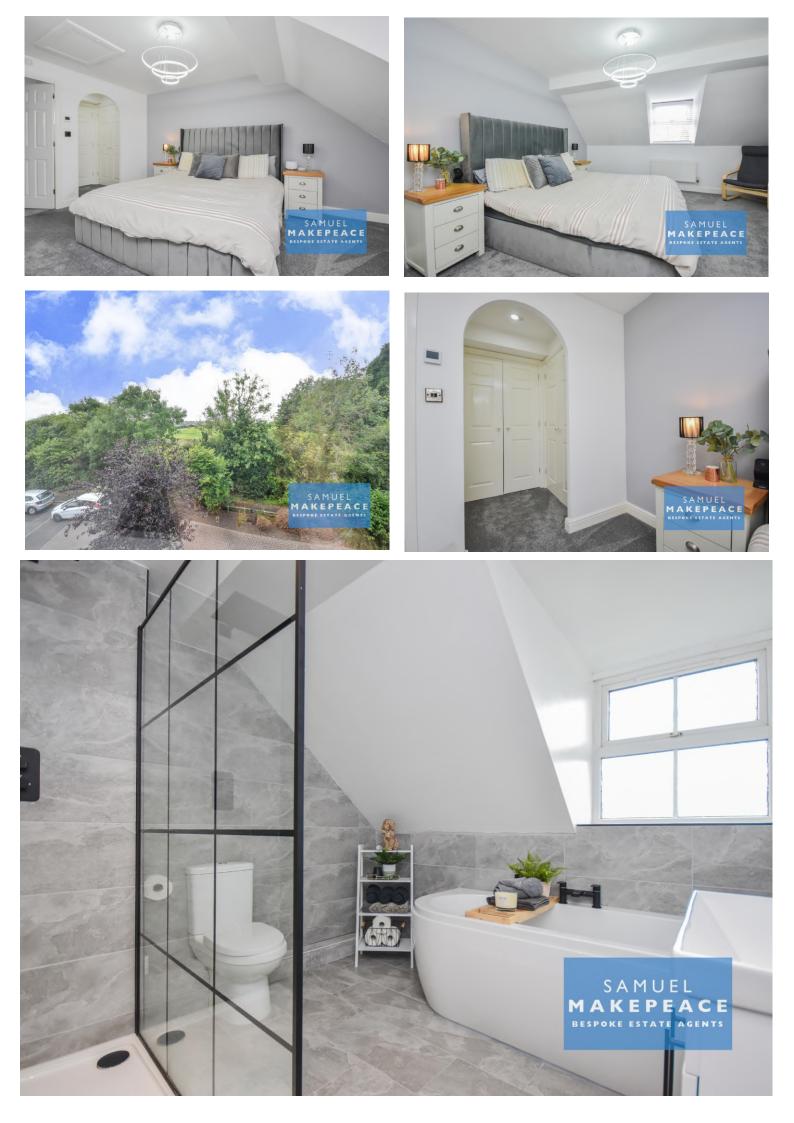

### SECOND FLOOR

Bedroom One Double glazed window, LED lights, fitted wardrobes space and radiator. Ensuite

#### Ensuite

Double glazed window. LLWC, hand wash basin with vanity, free-standing bath tub and double shower cubicle. Laminate flooring, tiled walls, extractor fan, under floor

heating, LED lights and radiator.