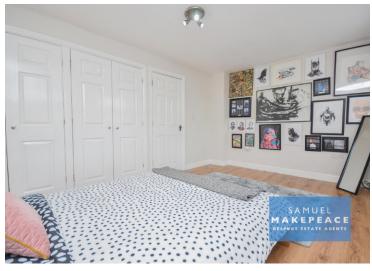

### FIRST FLOOR

Landing Double glazed window and LED lights.

Bedroom Two

Two double glazed windows, laminate wood flooring, LED lights fitted wardrobes and radiator.

Bedroom Three

Double glazed window, laminate wood flooring, LED lights and radiator.

### SECOND FLOOR

Bedroom One Double glazed window, LED lights, fitted wardrobes space and radiator. Ensuite