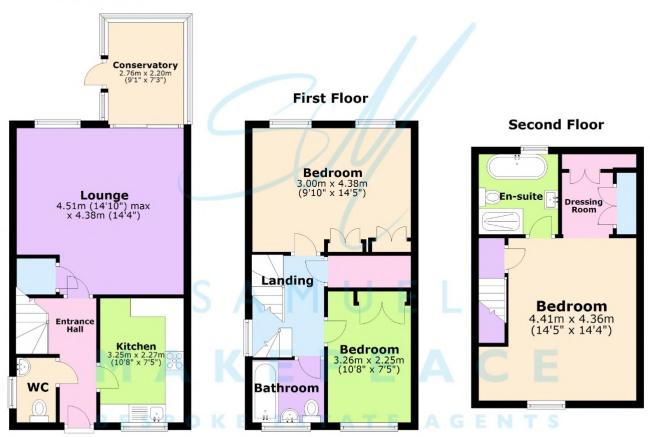

ROOM DETAILS

GROUND FLOOR

Entrance Hall

Double glazed door, laminate flooring, LED lights and radiator.

Kitchen

Double glazed window. Fitted wall and base units with work surfaces. Sink, drainer and built under cooker, five-ring gas hob and cookerhood. Integrated fridge freezer and dishwasher with space for washing machine. LED spotlights under cupboards and LED lights, tiled flooring and radiator.

Lounge/Diner

Double glazed window and double glazed patio doors into the conservatory. Laminate wood flooring, electric fireplace, LED lights and two radiators.

Conserv atory

UPVC with double glazed windows and patio doors. Laminate flooring.

Double glazed window. LLWC and hand wash basin. Laminate wood flooring, LED lights and radiator.

### FIRST FLOOR

Landing Double glazed window and LED lights.

Bedroom Two

Two double glazed windows, laminate wood flooring, LED lights fitted wardrobes and radiator.

Bedroom Three

Double glazed window, laminate wood flooring, LED lights and radiator.

#### Bathroom

Double glazed window. LLWC, hand wash basin with vanity and bath with overhead shower. Laminate flooring PVC walls, extractor fan, LED lights and towel warming radiator.

### SECOND FLOOR

Bedroom One Double glazed window, LED lights, fitted wardrobes space and radiator. Ensuite

#### Ensuite

Double glazed window. LLWC, hand wash basin with vanity, free-standing bath tub and double shower cubicle. Laminate flooring, tiled walls, extractor fan, under floor

heating, LED lights and radiator.

### **Ground Floor**

We accept no responsibility for any mistake or inaccuracy contained within the floorplan. It is provided as a guide only, and should be deemed an illustration only. The plan is not to scale, and does not suggest the correct positioning of any item within its contents. Samuel Makepeace Bespoke Estate Agents 01782 914 444. Plan produced using PlanUp.