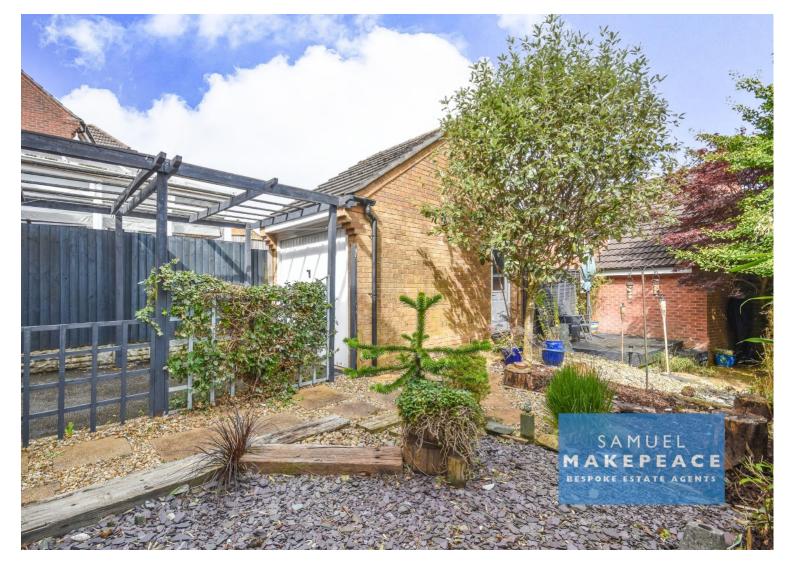

#### EXTERIOR

Front

Paved driveway for multiple. Garage access and side access.

#### Rear

Paved areas with paved path to the decking seating area. Decorative shrubs.

Garage

Detached single with up and over door, single door, window and power and lighting.

EPC Rating: C

Council Tax: Band C