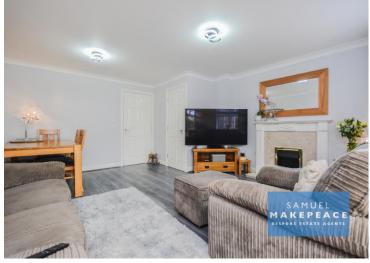

Lounge/Diner

Double glazed window and double glazed patio doors into the conservatory. Laminate wood flooring, electric fireplace, LED lights and two radiators.

Conserv atory

UPVC with double glazed windows and patio doors. Laminate flooring.