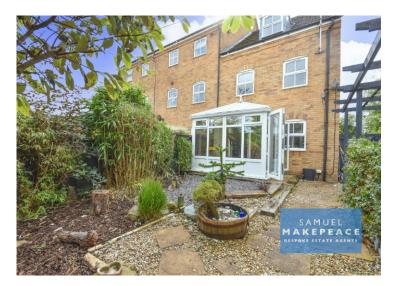

Lounge/Diner

Double glazed window and double glazed patio doors into the conservatory. Laminate wood flooring, electric fireplace, LED lights and two radiators.

Conserv atory

UPVC with double glazed windows and patio doors. Laminate flooring.