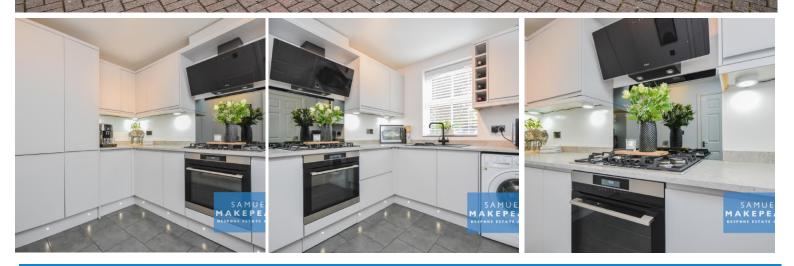

ROOM DETAILS

GROUND FLOOR

Entrance Hall

Double glazed door, laminate flooring, LED lights and radiator.

Kitchen

Double glazed window. Fitted wall and base units with work surfaces. Sink, drainer and built under cooker, five-ring gas hob and cookerhood. Integrated fridge freezer and dishwasher with space for washing machine. LED spotlights under cupboards and LED lights, tiled flooring and radiator.