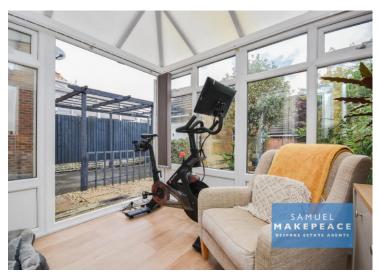

Lounge/Diner

Double glazed window and double glazed patio doors into the conservatory. Laminate wood flooring, electric fireplace, LED lights and two radiators.

Conserv atory

UPVC with double glazed windows and patio doors. Laminate flooring.