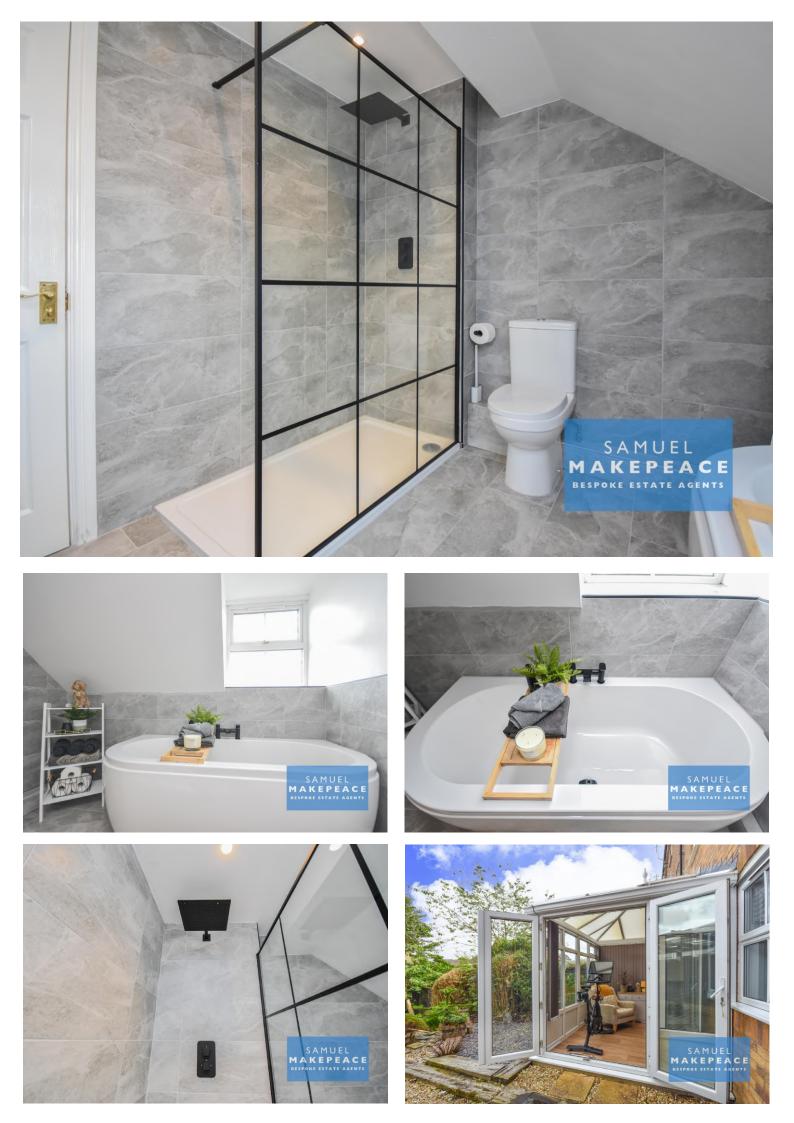

#### Ensuite

Double glazed window. LLWC, hand wash basin with vanity, free-standing bath tub and double shower cubicle. Laminate flooring, tiled walls, extractor fan, under floor

heating, LED lights and radiator.

Lounge/Diner

Double glazed window and double glazed patio doors into the conservatory. Laminate wood flooring, electric fireplace, LED lights and two radiators.

Conserv atory

UPVC with double glazed windows and patio doors. Laminate flooring.