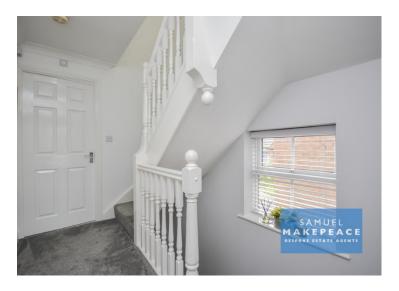

ROOM DETAILS

GROUND FLOOR

Entrance Hall

Double glazed door, laminate flooring, LED lights and radiator.

Kitchen

Double glazed window. Fitted wall and base units with work surfaces. Sink, drainer and built under cooker, five-ring gas hob and cookerhood. Integrated fridge freezer and dishwasher with space for washing machine. LED spotlights under cupboards and LED lights, tiled flooring and radiator.