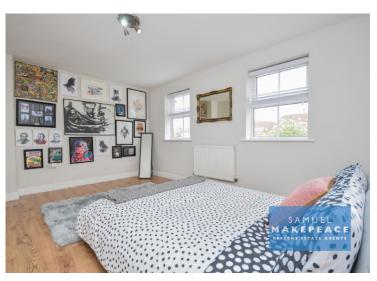

### FIRST FLOOR

Landing Double glazed window and LED lights.

Bedroom Two

Two double glazed windows, laminate wood flooring, LED lights fitted wardrobes and radiator.

Bedroom Three

Double glazed window, laminate wood flooring, LED lights and radiator.

### SECOND FLOOR

Bedroom One Double glazed window, LED lights, fitted wardrobes space and radiator. Ensuite