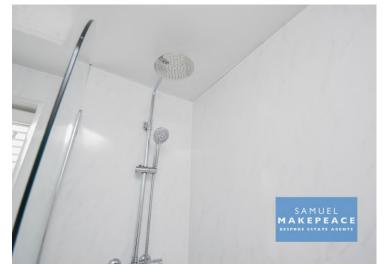

#### Bathroom

Double glazed window. LLWC, hand wash basin with vanity and bath with overhead shower. Laminate flooring PVC walls, extractor fan, LED lights and towel warming radiator.