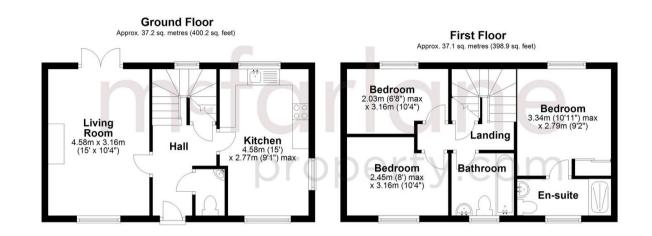

## 59 East Wichel Way

Swindon, Swindon

A well presented detached house in the popular East Wichel area offered to market with no onward chain. To the ground floor there is a good sized sitting room with double doors leading to the rear garden, a modern fitted kitchen and a cloakroom with basin and WC. To the first there are three double bedrooms with the master bedroom benefitting from built in wardrobes. The fully enclosed rear garden leads to the garage and parking.

Total area: approx. 74.2 sq. metres (799.1 sq. feet)