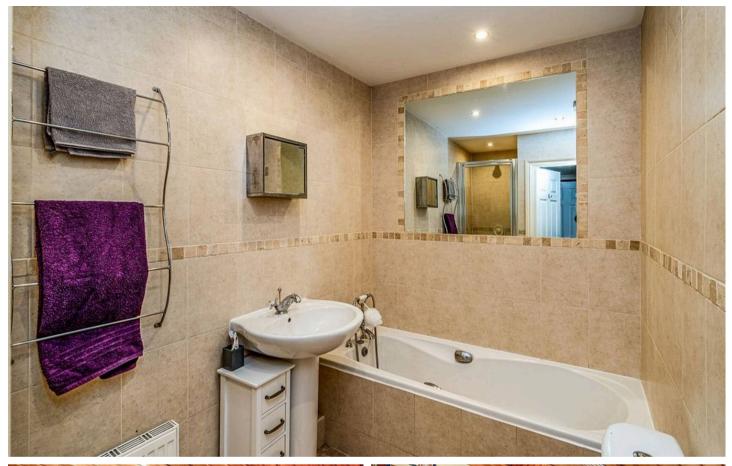

## En suite Bathroom/Shower room

White suite comprising panelled bath with mixer tap and shower attachment, low level W.C., wash hand basin with mixer tap, shower cubicle housing Mira shower unit, radiator, tiled walls, inset spotlights