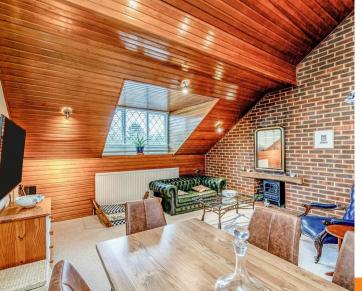

#### Sitting room

Radiator, inset fireplace with gas point, TV point, inset spotlights, velux window, window to rear, mezzanine level with access to loft storage area