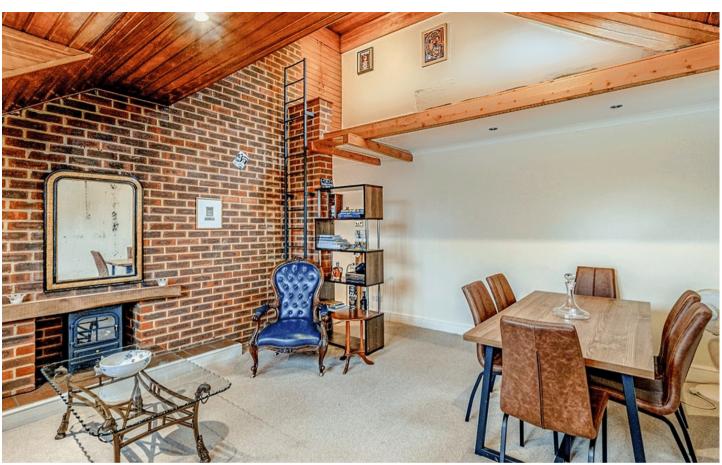

#### Sitting room

Radiator, inset fireplace with gas point, TV point, inset spotlights, velux window, window to rear, mezzanine level with access to loft storage area