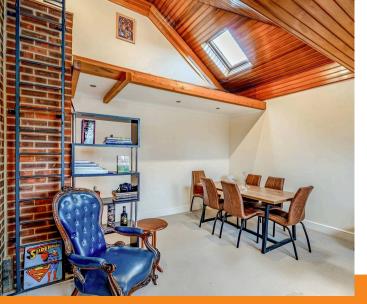

#### Sitting room

Radiator, inset fireplace with gas point, TV point, inset spotlights, velux window, window to rear, mezzanine level with access to loft storage area