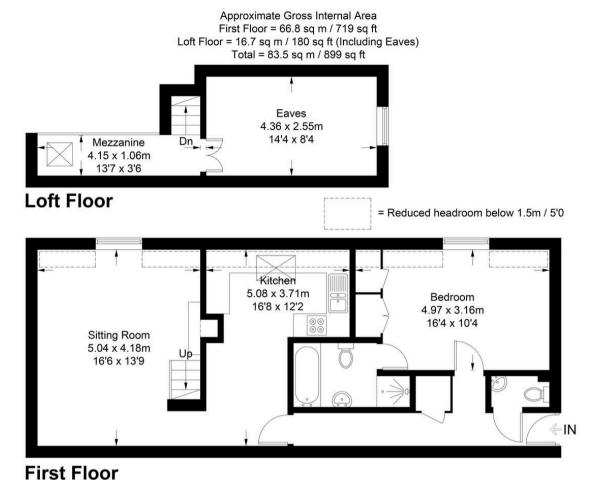

# Communal gardens

There is an enclosed communal garden which is shared between three flats. Agents note- internal furnished photos were taken in 2020.

Floor Plan produced for Robertsons by Media Arcade ©.

Illustration for identification purposes only. Window and door openings are approximate. Whilst every attempt is made to assure accuracy in the preparation of this plan, please check all dimensions, shapes and compass bearings before making any decisions reliant upon them.