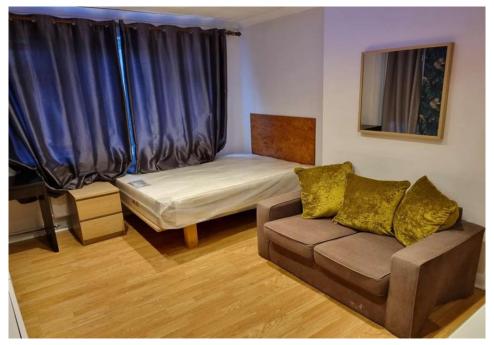

**Lounge:** Double glazed window. Door to balcony. Wood flooring. Radiator. Neutral décor. (currently used as a 4<sup>th</sup> bedroom).

**Kitchen:** . Double glazed window. A range of fitted wall and base units. Oven & hob with extractor over. Space for fridge/freezer, space for washing machine. Wood flooring. Door to balcony. Neutral Décor.

Bedroom 3: Double glazed window. Radiator. Wood flooring. Neutral décor.