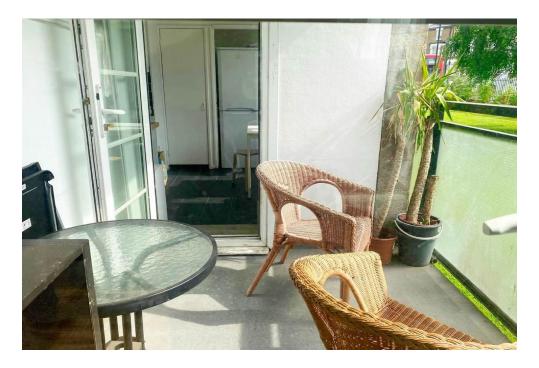

**Lounge:** Double glazed window. Door to balcony. Wood flooring. Radiator. Neutral décor. (currently used as a 4<sup>th</sup> bedroom).

**Kitchen:** . Double glazed window. A range of fitted wall and base units. Oven & hob with extractor over. Space for fridge/freezer, space for washing machine. Wood flooring. Door to balcony. Neutral Décor.