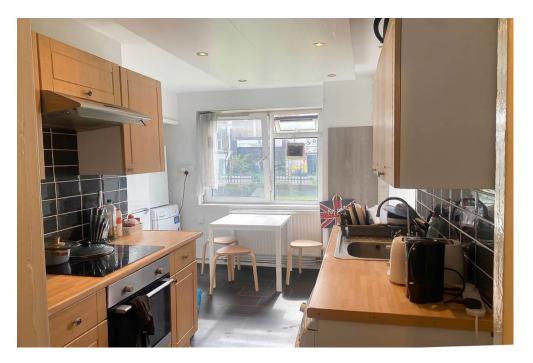

**Lounge:** Double glazed window. Door to balcony. Wood flooring. Radiator. Neutral décor. (currently used as a 4<sup>th</sup> bedroom).

**Kitchen:** . Double glazed window. A range of fitted wall and base units. Oven & hob with extractor over. Space for fridge/freezer, space for washing machine. Wood flooring. Door to balcony. Neutral Décor.