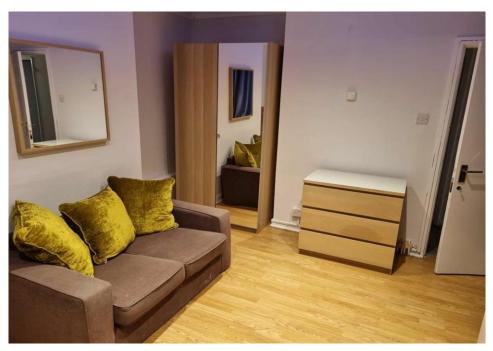

**Lounge:** Double glazed window. Door to balcony. Wood flooring. Radiator. Neutral décor. (currently used as a 4<sup>th</sup> bedroom).

**Kitchen:** . Double glazed window. A range of fitted wall and base units. Oven & hob with extractor over. Space for fridge/freezer, space for washing machine. Wood flooring. Door to balcony. Neutral Décor.