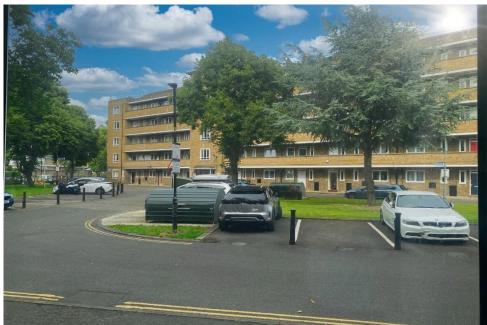

#### **Outside:**

**Communal Gardens:** Lawned garden areas with further purpose built children's play areas that include climbing frames and basket/netball courts. Lots of areas too for enjoying time outside.

**Parking:** There is secure parking within the gated estate.

Council Tax Band: B - Local Council: Lambeth Approximate gross internal area: 83m2 – 893 sq ft.

EPC: C

Lease: From: 21/05/1990 To: 21/05/2115 – 91 years remaining.