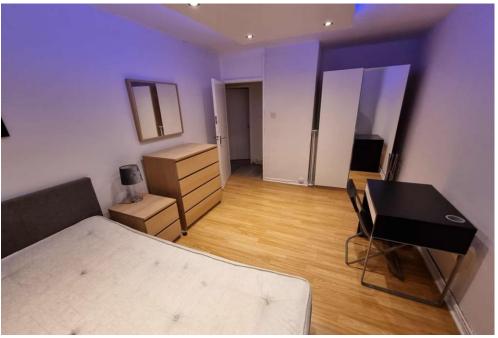

**Bathroom:** Shower cubicle. W.C. & hand basin. Wood flooring. Neutral décor.

Bedroom 1: Double glazed window. Radiator. Wood flooring. Neutral décor.

Bedroom 2: Double glazed window. Radiator. Wood flooring. Neutral décor.

Bedroom 3: Double glazed window. Radiator. Wood flooring. Neutral décor.