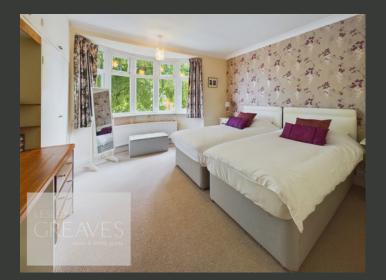

UPSTAIRS, THE MAIN BEDROOM BOASTS A CHARMING BAY WINDOW, FILLING THE SPACE WITH NATURAL LIGHT, WHILE TWO OF THE BEDROOMS COME WITH FITTED WARDROBES. A WET ROOM AND SEPARATE TOILET PROVIDE ADDED PRACTICALITY.