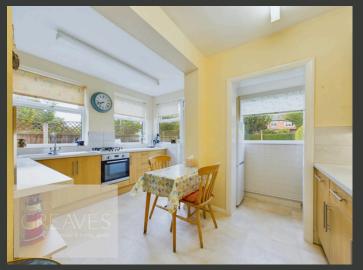

THE PROPERTY FEATURES TWO RECEPTION ROOMS, INCLUDING A BRIGHT BAY-FRONTED LIVING ROOM AND A SEPARATE DINING ROOM, WHICH IS CONVENIENTLY ACCESSED FROM THE DINING KITCHEN. THE KITCHEN IS FITTED WITH WALL AND BASE UNITS, OFFERING AMPLE STORAGE, AND PROVIDES A NATURAL FLOW INTO THE DINING AREA, PERFECT FOR ENTERTAINING. A CONVENIENT DOWNSTAIRS TOILET COMPLETES THE GROUND FLOOR.