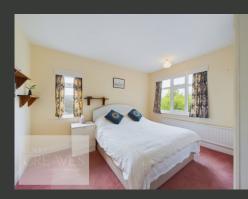

UPSTAIRS, THE MAIN BEDROOM BOASTS A CHARMING BAY WINDOW, FILLING THE SPACE WITH NATURAL LIGHT, WHILE TWO OF THE BEDROOMS COME WITH FITTED WARDROBES. A WET ROOM AND SEPARATE TOILET PROVIDE ADDED PRACTICALITY.