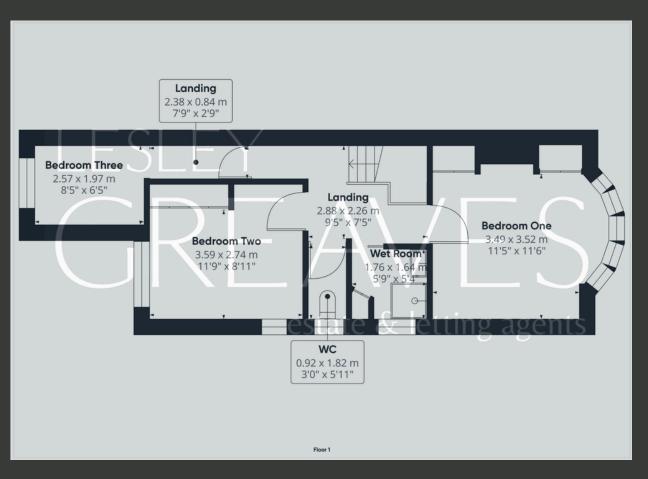

UPSTAIRS, THE MAIN BEDROOM BOASTS A CHARMING BAY WINDOW, FILLING THE SPACE WITH NATURAL LIGHT, WHILE TWO OF THE BEDROOMS COME WITH FITTED WARDROBES. A WET ROOM AND SEPARATE TOILET PROVIDE ADDED PRACTICALITY.

- FREEHOLD
- COUNCIL TAX; BAND B
- LOCAL AUTHORITY; GEDLING BOROUGH COUNCIL
- MEASUREMENTS; 112 SQ METERS