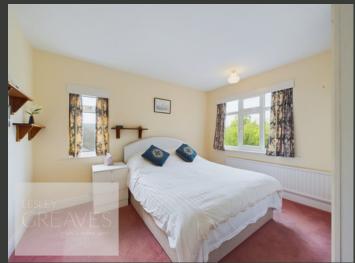

UPSTAIRS, THE MAIN BEDROOM BOASTS A CHARMING BAY WINDOW, FILLING THE SPACE WITH NATURAL LIGHT, WHILE TWO OF THE BEDROOMS COME WITH FITTED WARDROBES. A WET ROOM AND SEPARATE TOILET PROVIDE ADDED PRACTICALITY.