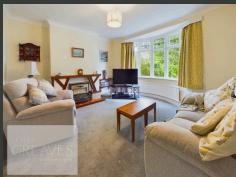

THE PROPERTY FEATURES TWO RECEPTION ROOMS, INCLUDING A BRIGHT BAY-FRONTED LIVING ROOM AND A SEPARATE DINING ROOM, WHICH IS CONVENIENTLY ACCESSED FROM THE DINING KITCHEN. THE KITCHEN IS FITTED WITH WALL AND BASE UNITS, OFFERING AMPLE STORAGE, AND PROVIDES A NATURAL FLOW INTO THE DINING AREA, PERFECT FOR ENTERTAINING. A CONVENIENT DOWNSTAIRS TOILET COMPLETES THE GROUND FLOOR.