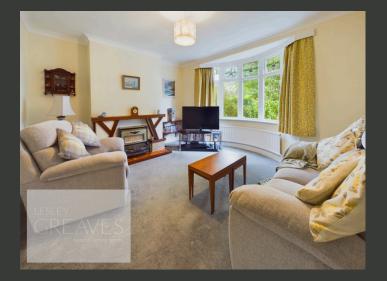

THE PROPERTY FEATURES TWO RECEPTION ROOMS, INCLUDING A BRIGHT BAY-FRONTED LIVING ROOM AND A SEPARATE DINING ROOM, WHICH IS CONVENIENTLY ACCESSED FROM THE DINING KITCHEN. THE KITCHEN IS FITTED WITH WALL AND BASE UNITS, OFFERING AMPLE STORAGE, AND PROVIDES A NATURAL FLOW INTO THE DINING AREA, PERFECT FOR ENTERTAINING. A CONVENIENT DOWNSTAIRS TOILET COMPLETES THE GROUND FLOOR.