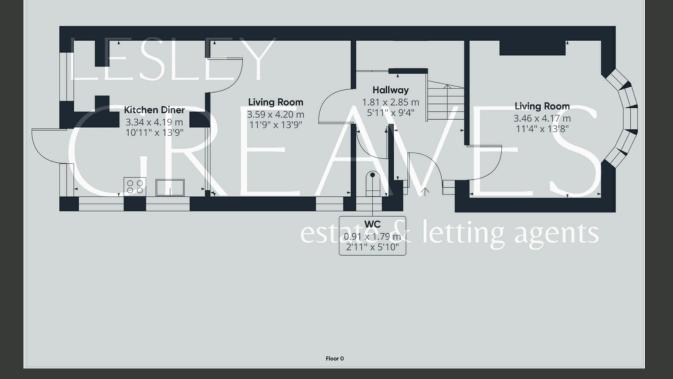

THE PROPERTY FEATURES TWO RECEPTION ROOMS, INCLUDING A BRIGHT BAY-FRONTED LIVING ROOM AND A SEPARATE DINING ROOM, WHICH IS CONVENIENTLY ACCESSED FROM THE DINING KITCHEN. THE KITCHEN IS FITTED WITH WALL AND BASE UNITS, OFFERING AMPLE STORAGE, AND PROVIDES A NATURAL FLOW INTO THE DINING AREA, PERFECT FOR ENTERTAINING. A CONVENIENT DOWNSTAIRS TOILET COMPLETES THE GROUND FLOOR.

- FREEHOLD
- COUNCIL TAX; BAND B
- LOCAL AUTHORITY; GEDLING BOROUGH COUNCIL
- MEASUREMENTS; 112 SQ METERS