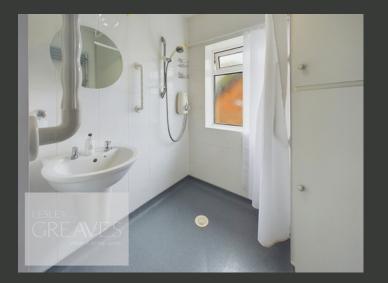

UPSTAIRS, THE MAIN BEDROOM BOASTS A CHARMING BAY WINDOW, FILLING THE SPACE WITH NATURAL LIGHT, WHILE TWO OF THE BEDROOMS COME WITH FITTED WARDROBES. A WET ROOM AND SEPARATE TOILET PROVIDE ADDED PRACTICALITY.