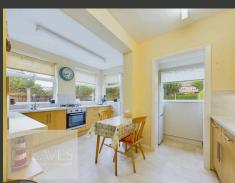

THE PROPERTY FEATURES TWO RECEPTION ROOMS, INCLUDING A BRIGHT BAY-FRONTED LIVING ROOM AND A SEPARATE DINING ROOM, WHICH IS CONVENIENTLY ACCESSED FROM THE DINING KITCHEN. THE KITCHEN IS FITTED WITH WALL AND BASE UNITS, OFFERING AMPLE STORAGE, AND PROVIDES A NATURAL FLOW INTO THE DINING AREA, PERFECT FOR ENTERTAINING. A CONVENIENT DOWNSTAIRS TOILET COMPLETES THE GROUND FLOOR.