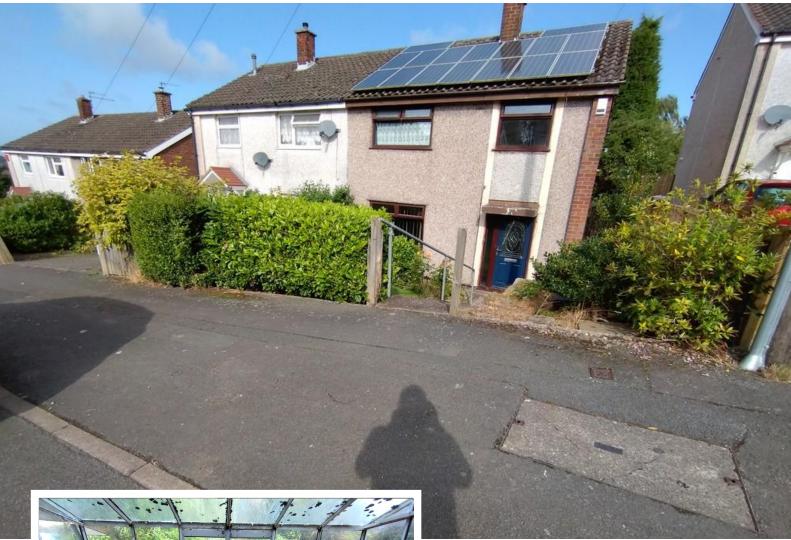

## FRONT

A dropped kerb is installed to the footpath at the front of the property which could assist in adding off road parking, subject to planning. A garden with shrub borders and steps to the front door. A path way at the side of the property leads to:

#### DIRECTIONS

Please follow Sat Nav with postcode ST7 1HH. On entering Warwick Close the property can be found on the left hand side, as identified by our for sale sign.

ENTRANCE HALL

Entered through a weather beater aluminium door with glazed panels. Staircase to the first floor. Double radiator.