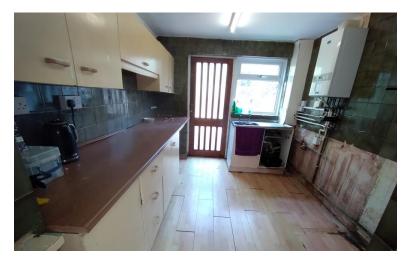

## KITCHEN

13' 3" x 8' 7" (4.04m x 2.62 m)

Window to the rear elevation. A range of wall and base units, single drainer sink, worksurface. Wall mounted gas boiler. Understairs store. Part glazed external access door.