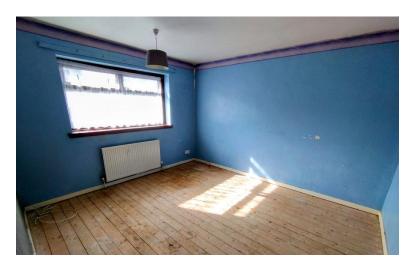

FIRST FLOOR LANDING Doors to:

BEDROOM ONE 11' 10" x 10' 6" (3.61m x 3.2m) Window to the front elevation. Radiator.

## BEDROOM TWO

12' x 8' 7" (3.66m x 2.62m) Window to the rear elevation. Built in wardrobes. Radiator.

#### **BEDROOM THREE**

8' 9" x 9' 1" (2.67m x 2.77m) Window to the front elevation. Overstairs store area. Radaitor.