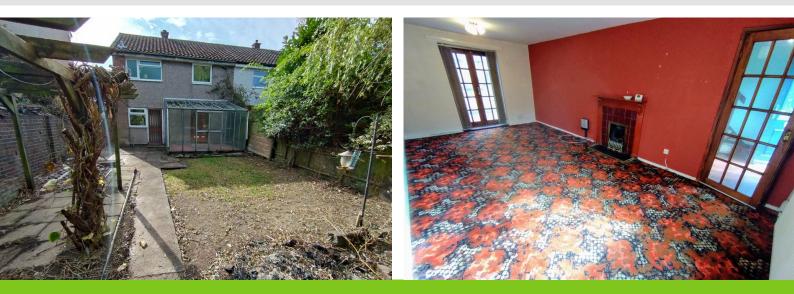

#### REAR

A generous space. In need of work with much potential to create a garden

## LOUNGE/DINER

20' 8" x 10' 8" (6.3m x 3.25m) Window to the front elevation. Radiator. Twin opening doors to: