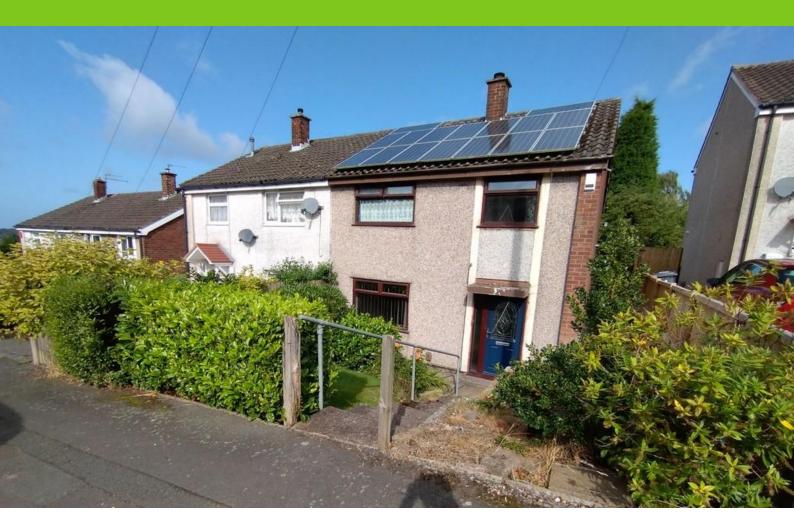

- SEMI DETACHED HOUSE
- WITH FURTHER POTENTIAL
- NO CHAIN
- HALL, LOUNGE/DINING ROOM

# Warwick Close

Kidsgrove, ST7 1HH

• KITCHEN, WET/SHOWER ROOM

£110,000

- THREE BEDROOMS
- UPVC D/G, GAS C/H
- CONVENIENT LOCATION

## INTRO

A semi detached house with further potential to update & improve - NO CHAIN! Comprising; hallway, lounge/dining room, kitchen, three bedrooms, a shower/wet room. UPVC double glazing & gas central heating. Externally a front garden area with potential to create parking space subject to consent, there is a dropped kerb. Lots of potential. The property is of "Wimpey no Fines" construction and therefore should find a suitable mortgage lender. Solar panels are included on a Shade Greener Leased scheme, a 25 year lease from 2013. The property is located within easy access to all amenities, road and rail links yet within a residential location. Viewing essential without further delay.

## NOTE

Solar panels are included in the sale on a leased basis with the Shade Greener scheme. Lease due to to expire in 2038.