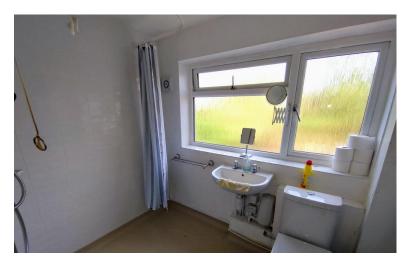

#### SHOWER ROOM

Window to the rear elevation. Suite comprising: wall mounted electric shower, low level W.C, wash hand basin. Splash back tiling. Radiator.