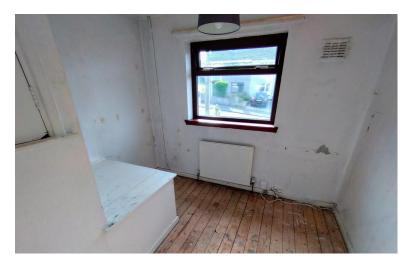

#### **BEDROOM THREE**

8' 9" x 9' 1" (2.67m x 2.77m) Window to the front elevation. Overstairs store area. Radaitor.