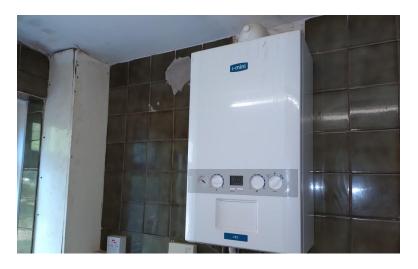

## KITCHEN

13' 3" x 8' 7" (4.04m x 2.62 m)

Window to the rear elevation. A range of wall and base units, single drainer sink, worksurface. Wall mounted gas boiler. Understairs store. Part glazed external access door.