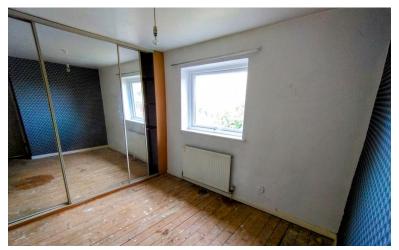

FIRST FLOOR LANDING Doors to:

BEDROOM ONE 11' 10" x 10' 6" (3.61m x 3.2m) Window to the front elevation. Radiator.

## BEDROOM TWO

12' x 8' 7" (3.66m x 2.62m) Window to the rear elevation. Built in wardrobes. Radiator.

#### **BEDROOM THREE**

8' 9" x 9' 1" (2.67m x 2.77m) Window to the front elevation. Overstairs store area. Radaitor.