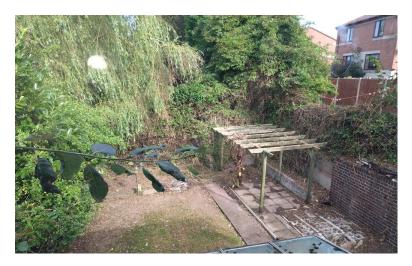

#### REAR

A generous space. In need of work with much potential to create a garden