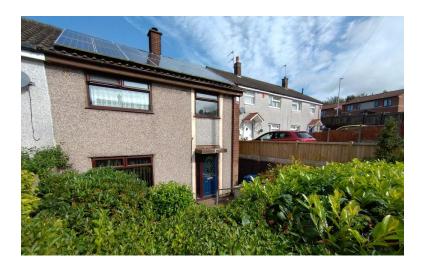

## INTRO

A semi detached house with further potential to update & improve - NO CHAIN! Comprising; hallway, lounge/dining room, kitchen, three bedrooms, a shower/wet room. UPVC double glazing & gas central heating. Externally a front garden area with potential to create parking space subject to consent, there is a dropped kerb. Lots of potential. The property is of "Wimpey no Fines" construction and therefore should find a suitable mortgage lender. Solar panels are included on a Shade Greener Leased scheme, a 25 year lease from 2013. The property is located within easy access to all amenities, road and rail links yet within a residential location. Viewing essential without further delay.

## FRONT

A dropped kerb is installed to the footpath at the front of the property which could assist in adding off road parking, subject to planning. A garden with shrub borders and steps to the front door. A path way at the side of the property leads to: