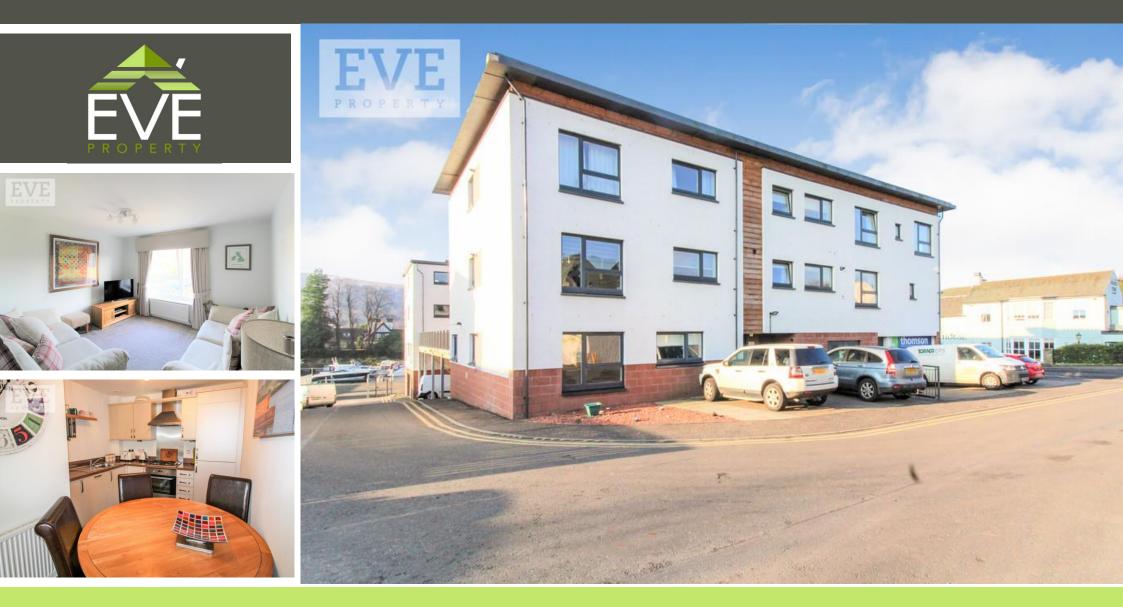

## Riverside View, Balloch Road, Balloch, Alexandria, G83 8NP

£925 pcm

EVE Property are delighted to present to the rental market a beautiful luxury apartment with private underground secure parking and shared sun terrace, situated within an exclusive Riverside development next to Balloch Country Park and on the foot of Loch Lomond.

## **Property Description**

This two bedroom top floor property is offered furnished and comprises neutrally decorated lounge with carpeted flooring, open plan kitchen with integrated fridge freezer, dishwasher, oven, gas hob and microwave, two double bedrooms both with fitted mirrored door wardrobes and partially tiled family bathroom with white three piece suite and shower over bath.

Further enhancements are gas central heating, double glazing, utility cupboard storing washer/dryer, secure door entry system, secure underground private parking and stunning sun terrace.

Riverside View is an exclusive development situated within the heart of Balloch. It is located on the foot of Loch Lomond with the entrance to Balloch Country Park across the road. Loch Lomond Shores is a short walk away, offering shopping and leisure activities. Local restaurants, supermarkets and Balloch rail station is within easy reach to this property.