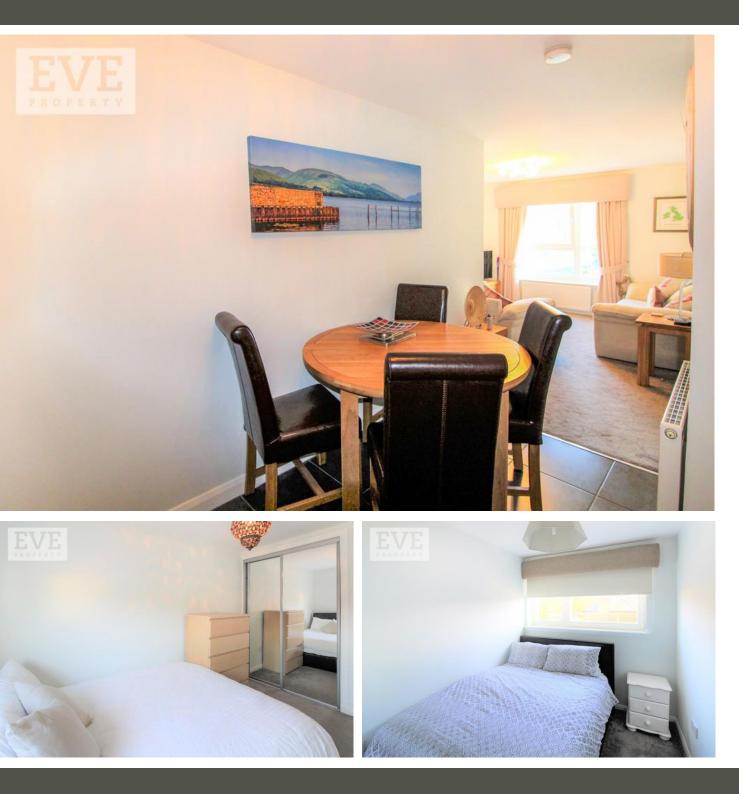

## **Property Description**

This two bedroom top floor property is offered furnished and comprises neutrally decorated lounge with carpeted flooring, open plan kitchen with integrated fridge freezer, dishwasher, oven, gas hob and microwave, two double bedrooms both with fitted mirrored door wardrobes and partially tiled family bathroom with white three piece suite and shower over bath.

Further enhancements are gas central heating, double glazing, utility cupboard storing washer/dryer, secure door entry system, secure underground private parking and stunning sun terrace.

Riverside View is an exclusive development situated within the heart of Balloch. It is located on the foot of Loch Lomond with the entrance to Balloch Country Park across the road. Loch Lomond Shores is a short walk away, offering shopping and leisure activities. Local restaurants, supermarkets and Balloch rail station is within easy reach to this property.