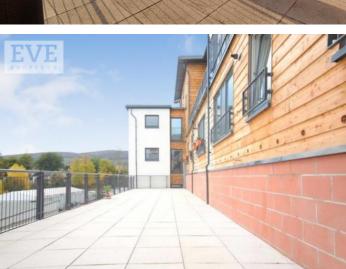

## Riverside View, Balloch Road, Balloch, Alexandria, G83 8NP

£925 pcm

EVE Property are delighted to present to the rental market a beautiful luxury apartment with private underground secure parking and shared sun terrace, situated within an exclusive Riverside development next to Balloch Country Park and on the foot of Loch Lomond.

Further enhancements are gas central heating, double glazing, utility cupboard storing washer/dryer, secure door entry system, secure underground private parking and stunning sun terrace.

Riverside View is an exclusive development situated within the heart of Balloch. It is located on the foot of Loch Lomond with the entrance to Balloch Country Park across the road. Loch Lomond Shores is a short walk away, offering shopping and leisure activities. Local restaurants, supermarkets and Balloch rail station is within easy reach to this property.