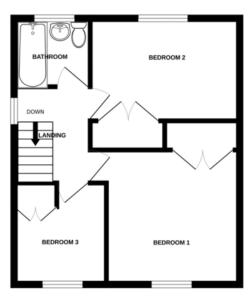

# FIRST FLOOR

#### **BATHROOM**

6' 3" x 5' 3" (1.91m x 1.6m)

Window to rear aspect, bath with shower over, wash basin and W  $\mbox{\bf C}$ 

## **BEDROOM ONE**

11' 1" x 11' 0" (3.38m x 3.35m)

Window to front aspect and built in wardrobe

# **BEDRTOOM TWO**

12' 6" x 8' 5" (3.81m x 2.57m)

Window to rear aspect and built in wardrobe

# **BEDROOM THREE**

8' 3" x 7' 10" (2.51m x 2.39m)

Window to front aspect and built in cupboard