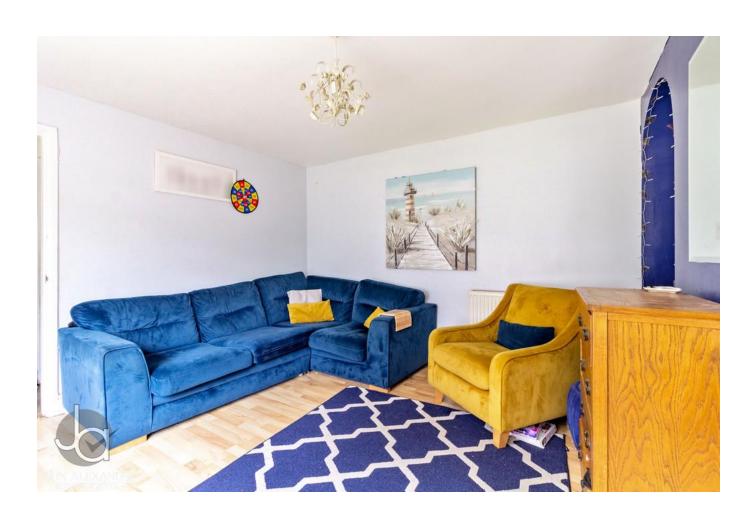

BATHROOM**

6' 3" x 5' 3" (1.91m x 1.6m)

Window to rear aspect, bath with shower over, wash basin and W  $\mbox{\bf C}$ 

## **BEDROOM ONE**

11' 1" x 11' 0" (3.38m x 3.35m)

Window to front aspect and built in wardrobe

# **BEDRTOOM TWO**

12' 6" x 8' 5" (3.81m x 2.57m)

Window to rear aspect and built in wardrobe

# **BEDROOM THREE**

8' 3" x 7' 10" (2.51m x 2.39m)

Window to front aspect and built in cupboard

## LOCATION

Situated on a quiet well spaced crescent. Wivenhoe is a sought after village on the South East fringe of Colchester and boasts all the essential local amenities as well as stunning Waterside views of the River Colne

Local schools include the "Good" rated Broomgrove Infant & Junior School (0.3 miles) and the "outstanding" rated Millfields Primary School (0.6 miles)

















**Britannia Crescent, Wivenhoe CO7 9PE** 



GROUND FLOOR









CONTACT
99 London Road
Stanway
Colchester
Essex
CO3 ONY

E sales@john-alexander.co.uk
T 01206 656007 www.john-alexander.co.uk