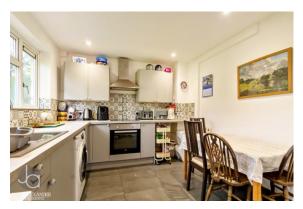

#### **KITCHEN**

12' 11" x 9' 5" (3.94m x 2.87m)

Windows to rear aspect, fitted wall and base units, integrated oven and hob plus spaces for appliances