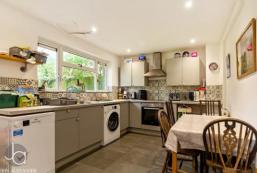

#### **KITCHEN**

12' 11" x 9' 5" (3.94m x 2.87m)

Windows to rear aspect, fitted wall and base units, integrated oven and hob plus spaces for appliances

## POTENTIAL UTILITY ROOM

9' 5" x 5' 10" (2.87m x 1.78m)

To side of kitchen with door to rear garden, could be made into a utility room