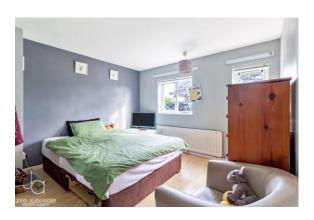

## **BEDROOM ONE**

11' 1" x 11' 0" (3.38m x 3.35m)

Window to front aspect and built in wardrobe