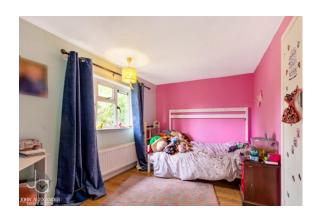

## **BEDROOM ONE**

11' 1" x 11' 0" (3.38m x 3.35m)

Window to front aspect and built in wardrobe

# **BEDRTOOM TWO**

12' 6" x 8' 5" (3.81m x 2.57m)

Window to rear aspect and built in wardrobe

# **BEDROOM THREE**

8' 3" x 7' 10" (2.51m x 2.39m)

Window to front aspect and built in cupboard