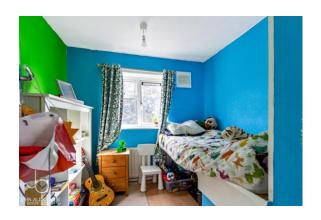

## **BEDROOM ONE**

11' 1" x 11' 0" (3.38m x 3.35m)

Window to front aspect and built in wardrobe

# **BEDRTOOM TWO**

12' 6" x 8' 5" (3.81m x 2.57m)

Window to rear aspect and built in wardrobe

# **BEDROOM THREE**

8' 3" x 7' 10" (2.51m x 2.39m)

Window to front aspect and built in cupboard