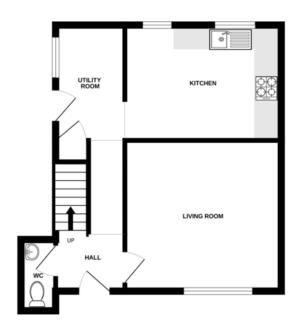

#### **ENTRANCE HALLWAY**

# **CLOAKROOM**

5' 10" x 2' 10" (1.78m x 0.86m)

Wash basin and WC

## LIVING ROOM

12' 10" x 12' 4" (3.91m x 3.76m)

Window to front aspect

#### **KITCHEN**

12' 11" x 9' 5" (3.94m x 2.87m)

Windows to rear aspect, fitted wall and base units, integrated oven and hob plus spaces for appliances

## POTENTIAL UTILITY ROOM

9' 5" x 5' 10" (2.87m x 1.78m)

To side of kitchen with door to rear garden, could be made into a utility room