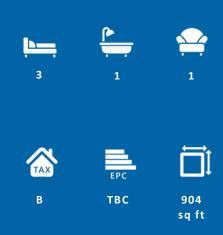

3 Bedroom Semi-Detached House located in Wivenhoe.

Find us on..

#### **OVERVIEW**

We are pleased to offer this three bedroom semi-detached house in the popular village of Wivenhoe with three bedrooms, large garden and plenty of potential to improve. Viewing recommended.