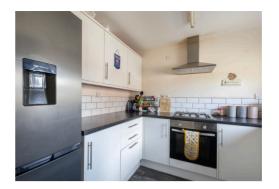

Positioned in a popular cul-de-sac, backing on to fields, this three bedroom semi detached home offers off street parking and a generously sized garden.

Entering from the front to an entrance hall with WC and storage cupboard. The kitchen overlooks the front aspect and is fitted with a range of units. At the rear of the property is a sitting/dining room with spiral staircase rising to the first floor and doors leading on to the garden.