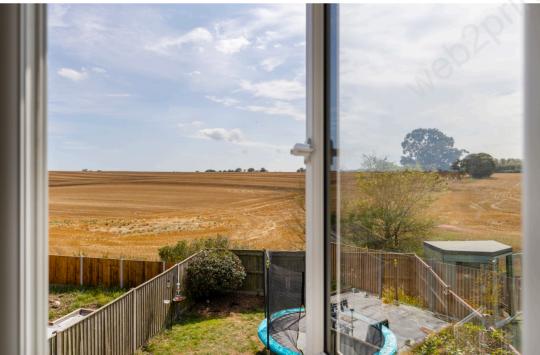

Positioned in a popular cul-de-sac, backing on to fields, this three bedroom semi detached home offers off street parking and a generously sized garden.

Entering from the front to an entrance hall with WC and storage cupboard. The kitchen overlooks the front aspect and is fitted with a range of units. At the rear of the property is a sitting/dining room with spiral staircase rising to the first floor and doors leading on to the garden.

On the first floor the landing leads to three bedrooms and a family bathroom.

Outside, the property is set back from the road with a driveway to the side giving off road parking. There is a useful outside store to the front of the property and the remainder of the front aspect is open lawns. The rear of the property is an enclosed lawned garden backing on to fields.