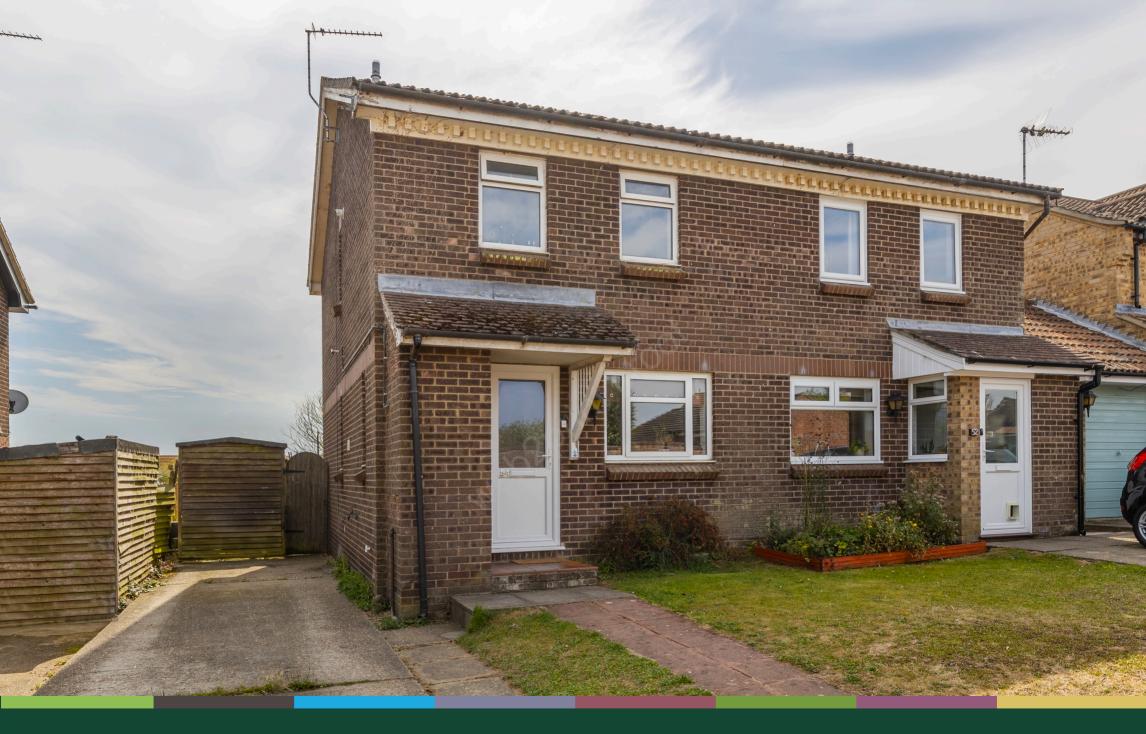

Positioned in a popular cul-de-sac, backing on to fields, this three bedroom semi detached home offers off street parking and a generously sized garden.

Entering from the front to an entrance hall with WC and storage cupboard. The kitchen overlooks the front aspect and is fitted with a range of units. At the rear of the property is a sitting/dining room with spiral staircase rising to the first floor and doors leading on to the garden.

On the first floor the landing leads to three bedrooms and a family bathroom.

Outside, the property is set back from the road with a driveway to the side giving off road parking. There is a useful outside store to the front of the property and the remainder of the front aspect is open lawns. The rear of the property is an enclosed lawned garden backing on to fields.