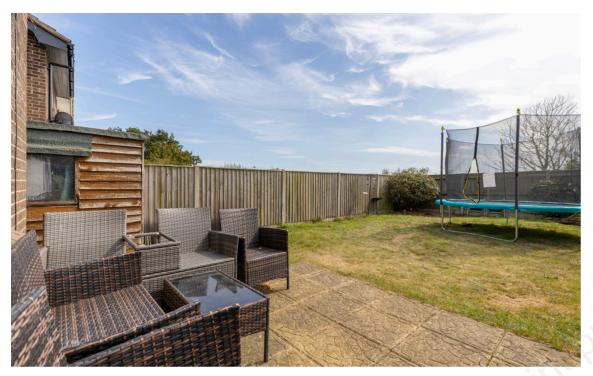

On the first floor the landing leads to three bedrooms and a family bathroom.

Outside, the property is set back from the road with a driveway to the side giving off road parking. There is a useful outside store to the front of the property and the remainder of the front aspect is open lawns. The rear of the property is an enclosed lawned garden backing on to fields.