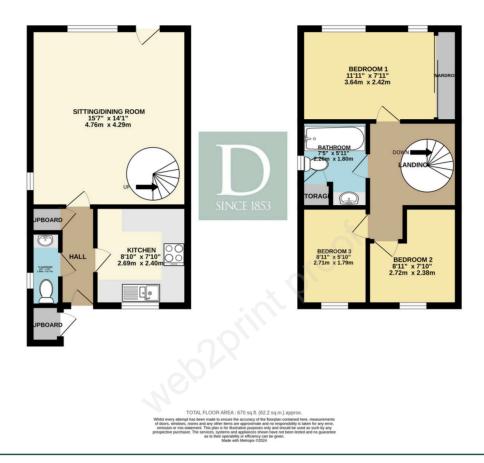

Positioned in a popular cul-de-sac, backing on to fields, this three bedroom semi detached home offers off street parking and a generously sized garden.

Entering from the front to an entrance hall with WC and storage cupboard. The kitchen overlooks the front aspect and is fitted with a range of units. At the rear of the property is a sitting/dining room with spiral staircase rising to the first floor and doors leading on to the garden.

On the first floor the landing leads to three bedrooms and a family bathroom.

Outside, the property is set back from the road with a driveway to the side giving off road parking. There is a useful outside store to the front of the property and the remainder of the front aspect is open lawns. The rear of the property is an enclosed lawned garden backing on to fields.

# NO ONWARD CHAIN

GROUND FLOOR 339 sq.ft. (31.5 sq.m.) approx. 1ST FLOOR 331 sq.ft. (30.7 sq.m.) approx.