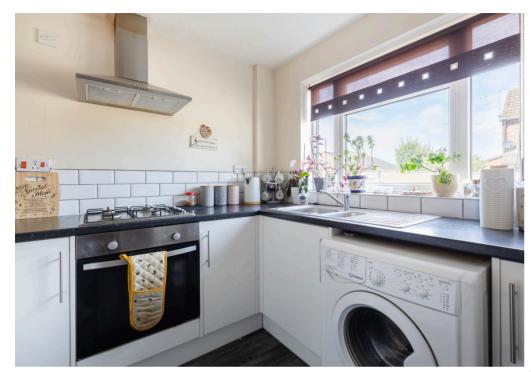

Positioned in a popular cul-de-sac, backing on to fields, this three bedroom semi detached home offers off street parking and a generously sized garden.

Entering from the front to an entrance hall with WC and storage cupboard. The kitchen overlooks the front aspect and is fitted with a range of units. At the rear of the property is a sitting/dining room with spiral staircase rising to the first floor and doors leading on to the garden.