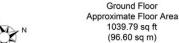

## Southdown Road, Shoreham-by-Sea

Outbuilding Approximate Floor Area 150.69 sq ft (14.0 sq m)

First Floor Approximate Floor Area 889.52 sq ft (82.64 sq m)

Approximate Gross Internal Area = 193.24 sq m / 2080.01 sq ft Illustration for identification purposes only, measurements are approximate, not to scale.

MATERIAL INFORMATION: Tenure - Freehold Council Tax - F

area shown has been taken from the EPC

Please note:

These details have been produced in good faith and are believed to be accurate based upon the information supplied but they are not intended to form part of a contract. All statements contained in these particulars as to this property are made without responsibility on the part of Oakley, the vendors or lessors and are NOT to be relied on as statements on statements or representations of fact. Any intending purchasers must satisfy themselves by inspection or otherwise as to the correctness of each of the statements contained in these particulars. The vendors, Oakley and any person who was not have any authority to make or give any representation or mis-statement. The total floor