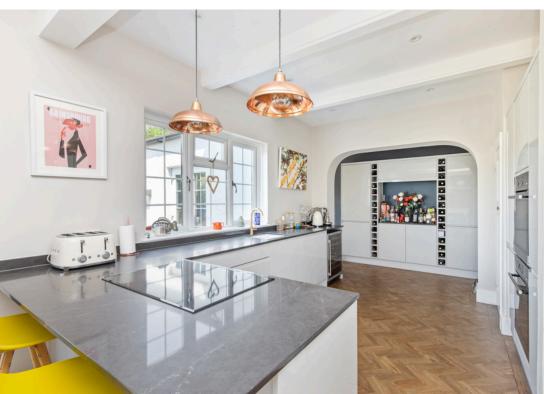

The well-designed layout ensures a seamless flow between all the rooms, providing the perfect environment for relaxed family living and entertaining. The heart of this beautiful home is the large openplan kitchen and dining area which opens onto a large West facing decked area, which is ideal for family gatherings, parties, or just a quiet day in the garden. Accessed via bi-fold doors, this is a fantastic space, which leads to a useful utility area to the side of the kitchen.