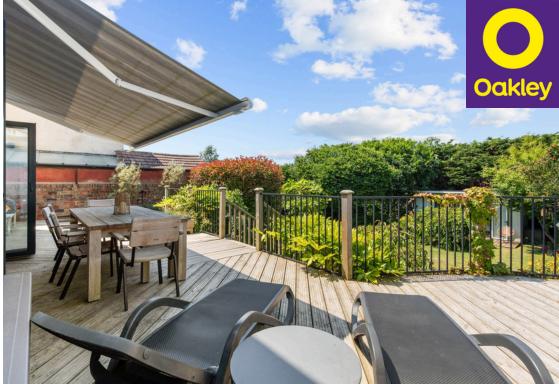

The well-designed layout ensures a seamless flow between all the rooms, providing the perfect environment for relaxed family living and entertaining. The heart of this beautiful home is the large openplan kitchen and dining area which opens onto a large West facing decked area, which is ideal for family gatherings, parties, or just a quiet day in the garden. Accessed via bi-fold doors, this is a fantastic space, which leads to a useful utility area to the side of the kitchen.

The garden also features a garden cabin that can be utilised as a home office or a space for hobbies and relaxation, such as a gym. Completing the outdoor space is a large decked area, perfect for al fresco dining and entertaining friends during the summer months.