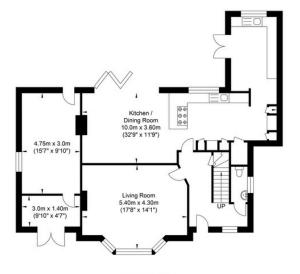

The well-designed layout ensures a seamless flow between all the rooms, providing the perfect environment for relaxed family living and entertaining. The heart of this beautiful home is the large openplan kitchen and dining area which opens onto a large West facing decked area, which is ideal for family gatherings, parties, or just a quiet day in the garden. Accessed via bi-fold doors, this is a fantastic space, which leads to a useful utility area to the side of the kitchen.

The separate lounge to the front of the house is equally impressive, with enough room to be used as a formal lounge, or it could be a superb cinema room. It lends itself to suit your individual needs. The five bedrooms are spacious and bright, allowing each family member to have their own space. 1 of the bedrooms connect to another creating larger space for perhaps a walk in wardrobe, or it could be used as a bedroom for 2 children.

The main bedroom features ample storage and an en-suite bathroom. The property also benefits from a toilet on the ground floor and a shower room on the first floor servicing the bedrooms, ensuring convenience.

The property also benefits from a toilet on the ground floor and a shower room on the first floor servicing the bedrooms, ensuring convenience. As you step outside, you will be greeted by a superb, secluded west-facing garden. This outdoor space offers an abundance of greenery, creating a gorgeous setting where you can relax and unwind.