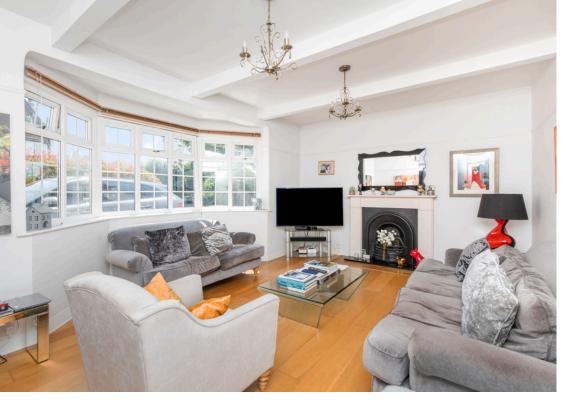

The separate lounge to the front of the house is equally impressive, with enough room to be used as a formal lounge, or it could be a superb cinema room. It lends itself to suit your individual needs. The five bedrooms are spacious and bright, allowing each family member to have their own space. 1 of the bedrooms connect to another creating larger space for perhaps a walk in wardrobe, or it could be used as a bedroom for 2 children.