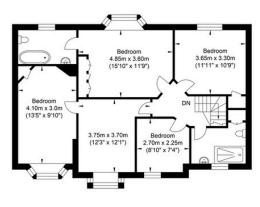

The separate lounge to the front of the house is equally impressive, with enough room to be used as a formal lounge, or it could be a superb cinema room. It lends itself to suit your individual needs. The five bedrooms are spacious and bright, allowing each family member to have their own space. 1 of the bedrooms connect to another creating larger space for perhaps a walk in wardrobe, or it could be used as a bedroom for 2 children.

The main bedroom features ample storage and an en-suite bathroom. The property also benefits from a toilet on the ground floor and a shower room on the first floor servicing the bedrooms, ensuring convenience.

The property also benefits from a toilet on the ground floor and a shower room on the first floor servicing the bedrooms, ensuring convenience. As you step outside, you will be greeted by a superb, secluded west-facing garden. This outdoor space offers an abundance of greenery, creating a gorgeous setting where you can relax and unwind.