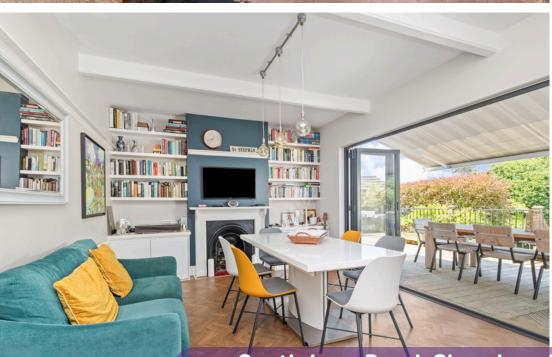

The well-designed layout ensures a seamless flow between all the rooms, providing the perfect environment for relaxed family living and entertaining. The heart of this beautiful home is the large openplan kitchen and dining area which opens onto a large West facing decked area, which is ideal for family gatherings, parties, or just a quiet day in the garden. Accessed via bi-fold doors, this is a fantastic space, which leads to a useful utility area to the side of the kitchen.

The separate lounge to the front of the house is equally impressive, with enough room to be used as a formal lounge, or it could be a superb cinema room. It lends itself to suit your individual needs. The five bedrooms are spacious and bright, allowing each family member to have their own space. 1 of the bedrooms connect to another creating larger space for perhaps a walk in wardrobe, or it could be used as a bedroom for 2 children.