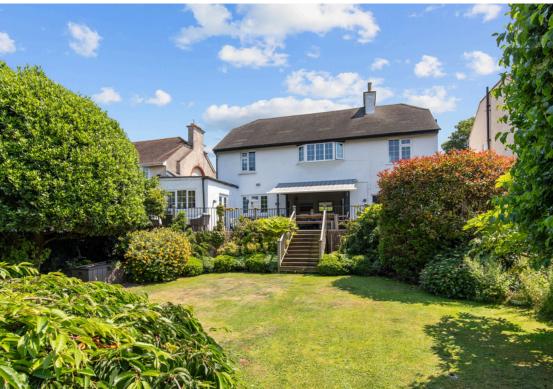

The property also benefits from a toilet on the ground floor and a shower room on the first floor servicing the bedrooms, ensuring convenience. As you step outside, you will be greeted by a superb, secluded west-facing garden. This outdoor space offers an abundance of greenery, creating a gorgeous setting where you can relax and unwind.

The garden also features a garden cabin that can be utilised as a home office or a space for hobbies and relaxation, such as a gym. Completing the outdoor space is a large decked area, perfect for al fresco dining and entertaining friends during the summer months.

The garage has been converted to provide storage to the front and the rear section is currently being used a gym but it could quite easily be used as a garage. This outstanding home also benefits from a private driveway, providing secure off-road parking for multiple vehicles. Situated in the heart of Shoreham-By-Sea, this wonderful home offers convenient access to a wide range of amenities.