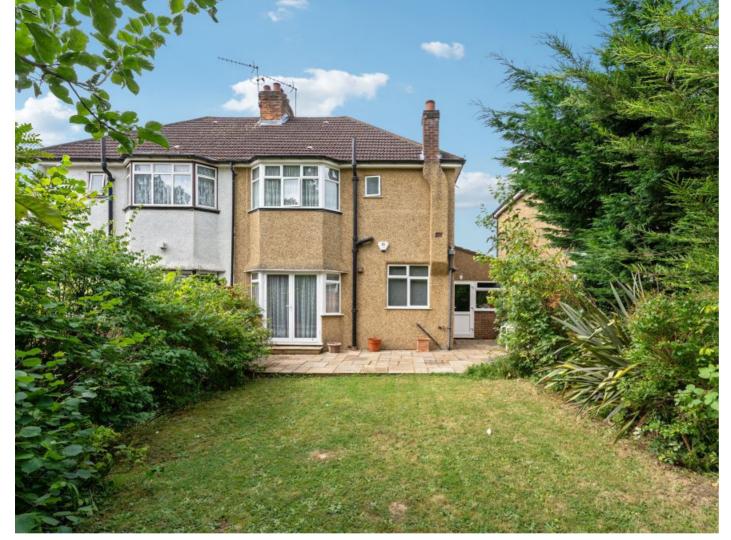

## **Description**

A well maintained three-bedroom, semi-detached home offering generously proportioned interiors, with a private rear garden, off-street parking and scope to extend (STPP). This charming home is located within easy reach of local amenities, a choice of schools and excellent transport links.

The ground floor comprises a spacious entrance hallway with stairs to the first floor, two good-sized reception rooms with one benefiting from access to the garden, and a well-equipped kitchen. The first floor hosts two double bedrooms with fitted wardrobes, a further bedroom and a family bathroom with a separate WC.

Externally, the property features a well maintained rear garden that is laid to lawn with mature shrubs and a patio area. Off-street parking is available to the front via your own driveway, along with access to a garage.