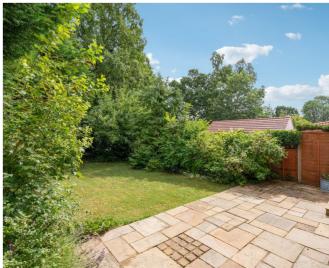

Externally, the property features a well maintained rear garden that is laid to lawn with mature shrubs and a patio area. Off-street parking is available to the front via your own driveway, along with access to a garage.