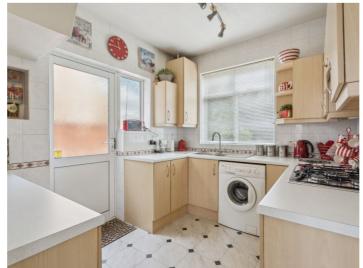

The ground floor comprises a spacious entrance hallway with stairs to the first floor, two good-sized reception rooms with one benefiting from access to the garden, and a well-equipped kitchen. The first floor hosts two double bedrooms with fitted wardrobes, a further bedroom and a family bathroom with a separate WC.