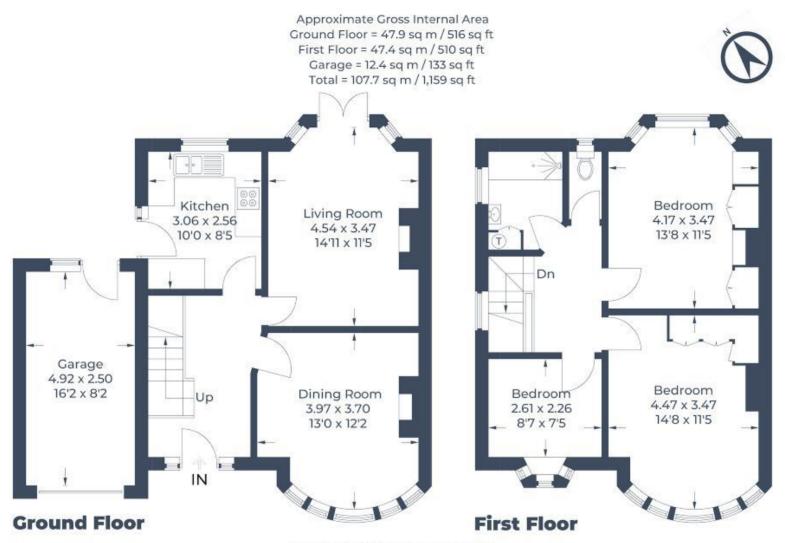

The ground floor comprises a spacious entrance hallway with stairs to the first floor, two good-sized reception rooms with one benefiting from access to the garden, and a well-equipped kitchen. The first floor hosts two double bedrooms with fitted wardrobes, a further bedroom and a family bathroom with a separate WC.

Externally, the property features a well maintained rear garden that is laid to lawn with mature shrubs and a patio area. Off-street parking is available to the front via your own driveway, along with access to a garage.

Illustration for identification purposes only, measurements are approximate, not to scale.

© CJ Property Marketing Produced for Robsons

1 High Street, Pinner HA5 5PJ
Tel: 020 8866 8083 Fmail: pinner@robso