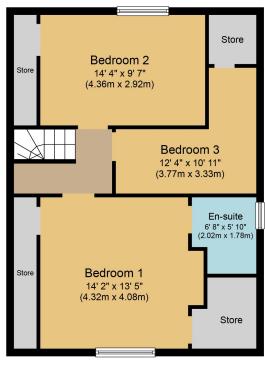

## **5 Gartcows Crescent**

Ground Floor First Floor

Whilst every attempt has been made to ensure the accuracy of the floor plan contained here, measurements of doors, windows, rooms and any other items are approximate and no responsibility is taken for any error, omission, or mis-statement. The measurements should not be relied upon for valuation, transaction and/or funding purposes This plan is for illustrative purposes only and should be used as such by any prospective purchaser or tenant.