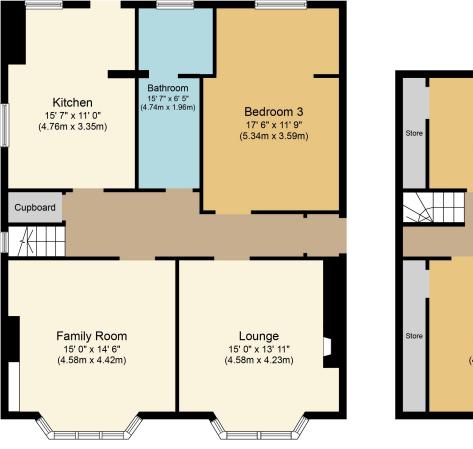

## **5 Gartcows Crescent**

Ground Floor First Floor

Whilst every attempt has been made to ensure the accuracy of the floor plan contained here, measurements of doors, windows, rooms and any other items are approximate and no responsibility is taken for any error, omission, or mis-statement. The measurements should not be relied upon for valuation, transaction and/or funding purposes This plan is for illustrative purposes only and should be used as such by any prospective purchaser or tenant.