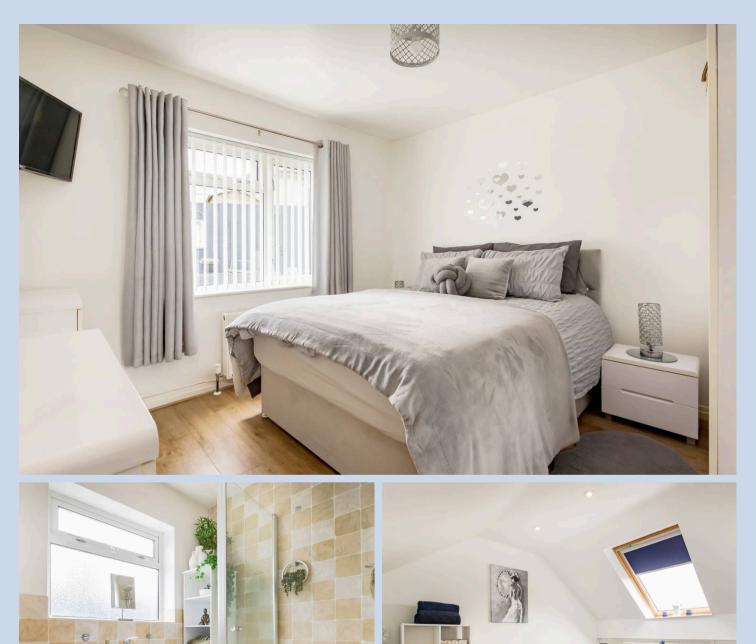

Ascending the open stairs, you'll find two further double bedrooms with ample eave storage, each exuding warmth and comfort. The upstairs area benefits from abundant natural light streaming through Velux windows, creating an airy and inviting atmosphere. Completing this level is an additional bathroom, providing convenience and practicality.

**Reception/Bedroom 2** 12' 6" x 10' 10" (3.80m x 3.30m)

Bedroom I 10' 10" x 10' 10" (3.30m x 3.30m)

Bathroom 7' 3" x 6' II" (2.20m x 2.10m)

Landing I7' 5" x 3' 7" (5.30m x I.I0m)

Bedroom 3 I3' I" x I0' I0" (4.00m x 3.30m)