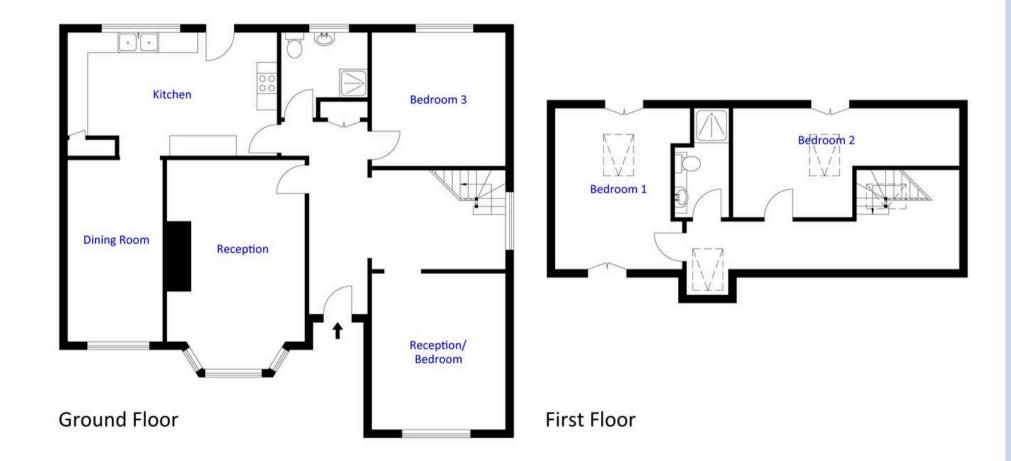

# 28 Rodney Road, Backwell

Approx. Gross Internal Area 1388.8 Sq.Ft - 129.0 Sq.M

For illustrative purposes only. Not to scale.

Whilst every attempt has been made to ensure accuracy of the floor plan all measurements are approximate and no responsibility is taken for any error, omission or measurement.