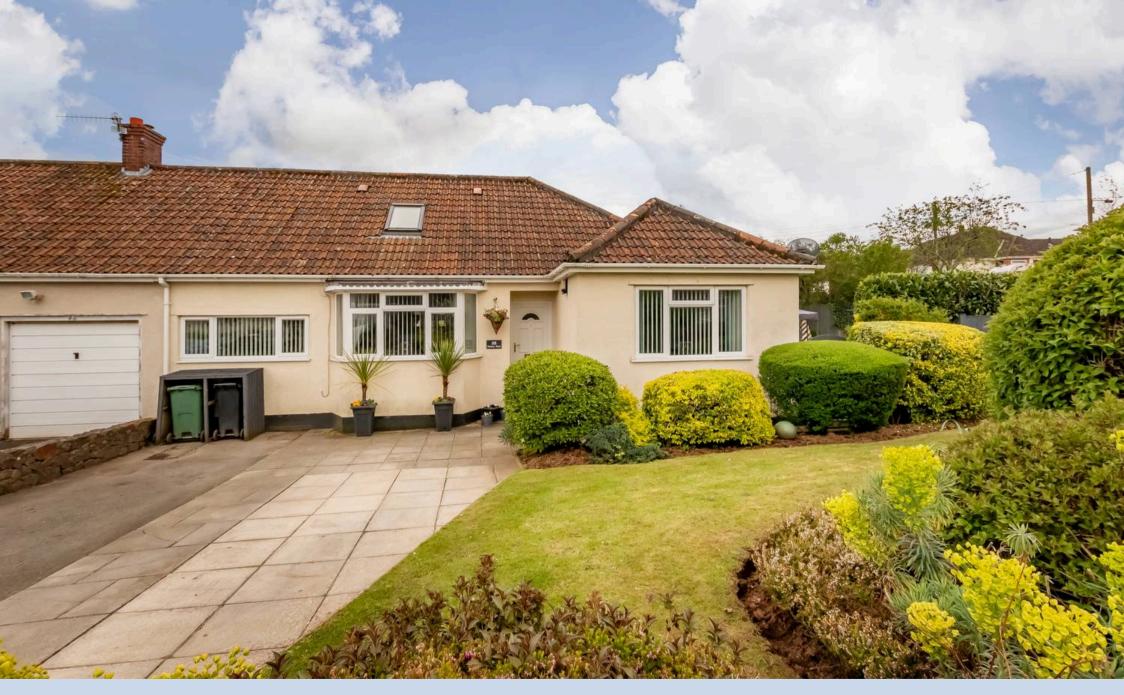

## 4-Bedroom Semi-Detached Dormer Bungalow with Extensive Gardens and Parking

This delightful 4-bedroom semi-detached dormer bungalow presents an enchanting opportunity for those seeking a spacious and versatile home. Over the years, thoughtful extensions have been added, enhancing the living space and creating a flexible layout to suit various lifestyles.

## Backwell, Bristol

Externally, the property boasts off-street parking at the front, ensuring ease of access. A picturesque front garden welcomes you home, while the side and rear gardens await exploration. Enjoy a south-east orientation, perfect for basking in the sun's rays. The rear garden features a raised decked area, ideal for al fresco dining or serene moments of relaxation. There is a useful outbuilding currently used as a chillout area. Additionally, discover a lush lawn bordered by hedges, offering privacy and tranquillity. A patio area provides the perfect spot for outdoor gatherings, with convenient side access completing this idyllic outdoor space

## FRONT GARDEN

GARDEN

Driveway

2 parking Spaces