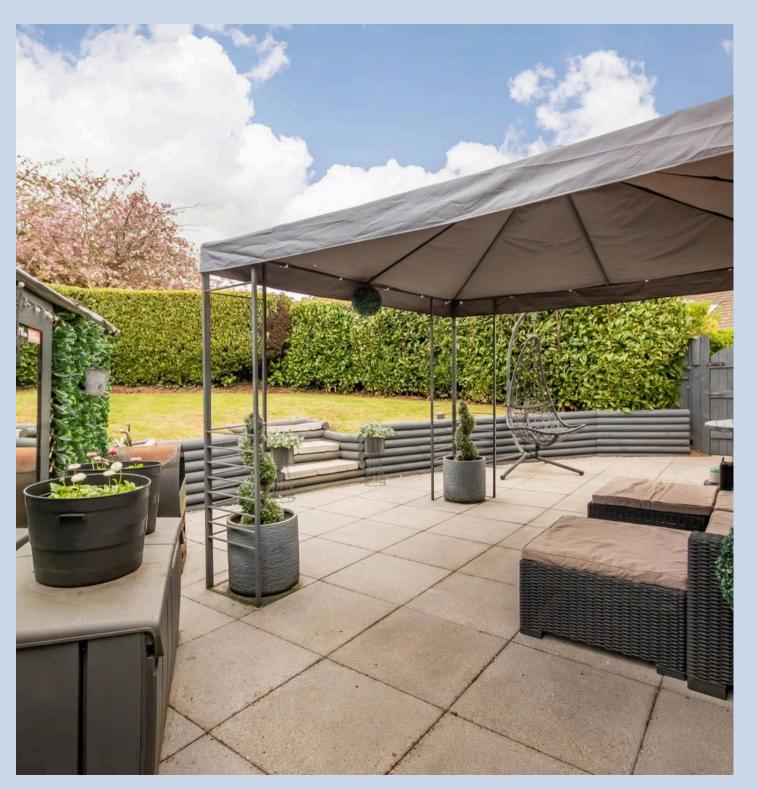

## Backwell, Bristol

Externally, the property boasts off-street parking at the front, ensuring ease of access. A picturesque front garden welcomes you home, while the side and rear gardens await exploration. Enjoy a south-east orientation, perfect for basking in the sun's rays. The rear garden features a raised decked area, ideal for al fresco dining or serene moments of relaxation. There is a useful outbuilding currently used as a chillout area. Additionally, discover a lush lawn bordered by hedges, offering privacy and tranquillity. A patio area provides the perfect spot for outdoor gatherings, with convenient side access completing this idyllic outdoor space