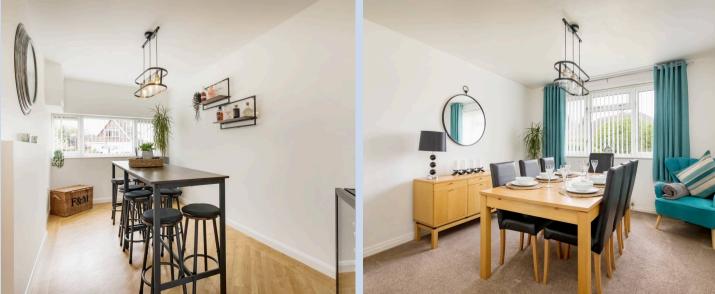

Upon entry, you are greeted by a spacious hallway offering convenient storage and an inviting open staircase leading to the upper floor. To the front, a bayfronted lounge provides the perfect retreat for relaxation. Towards the rear, discover a well-equipped kitchen boasting direct access to the garden, alongside a bright dining room. Additionally, a comfortable double bedroom overlooks the rear garden, accompanied by a family bathroom. Another bedroom, currently utilised as a formal dining room, offers versatility to adapt to your preferences.

Council Tax band: D Tenure: Freehold EPC Energy Efficiency Rating: D

Hall

Lounge 15' 1" x 11' 2" (4.60m x 3.40m)

**Kitchen** I7' I" x I0' 2" (5.20m x 3.10m)

**Dining Room** I4' 9" x 7' I0" (4.50m x 2.40m)