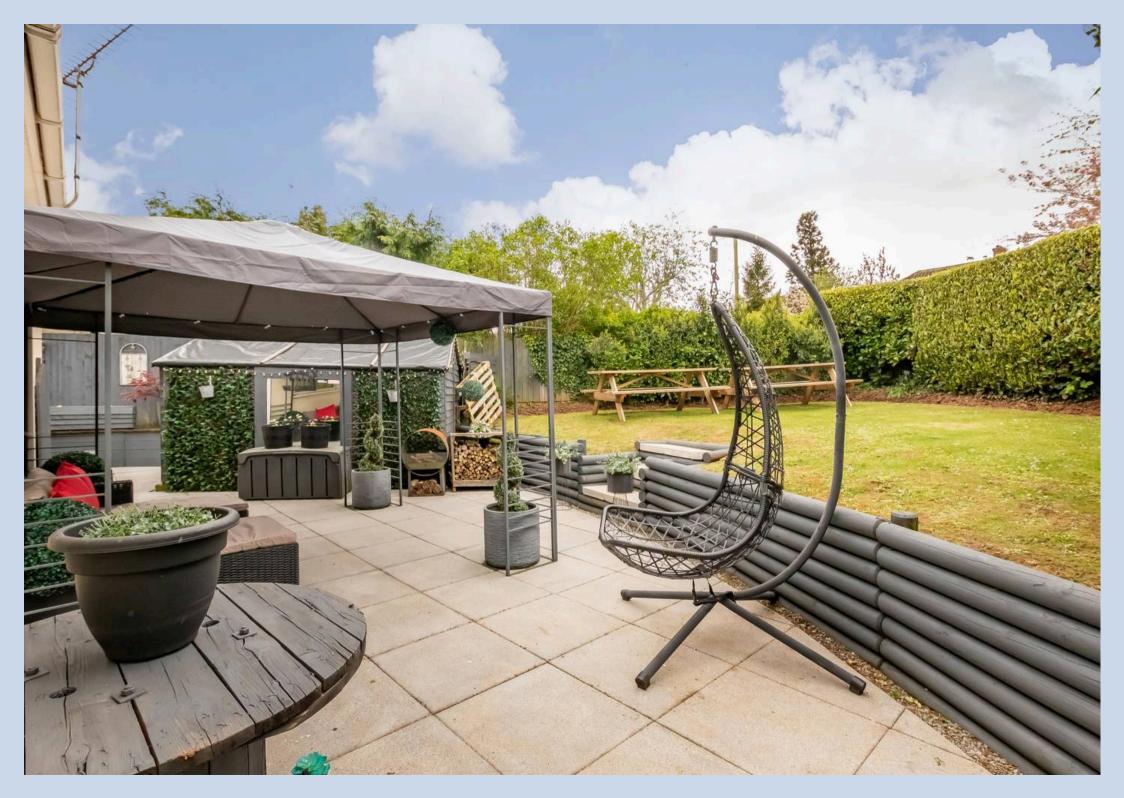

## Backwell, Bristol

Externally, the property boasts off-street parking at the front, ensuring ease of access. A picturesque front garden welcomes you home, while the side and rear gardens await exploration. Enjoy a south-east orientation, perfect for basking in the sun's rays. The rear garden features a raised decked area, ideal for al fresco dining or serene moments of relaxation. There is a useful outbuilding currently used as a chillout area. Additionally, discover a lush lawn bordered by hedges, offering privacy and tranquillity. A patio area provides the perfect spot for outdoor gatherings, with convenient side access completing this idyllic outdoor space

## FRONT GARDEN

GARDEN

Driveway

2 parking Spaces