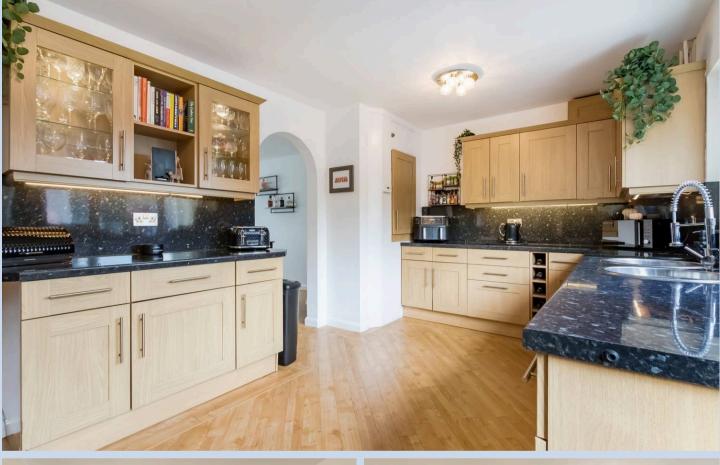

Upon entry, you are greeted by a spacious hallway offering convenient storage and an inviting open staircase leading to the upper floor. To the front, a bayfronted lounge provides the perfect retreat for relaxation. Towards the rear, discover a well-equipped kitchen boasting direct access to the garden, alongside a bright dining room. Additionally, a comfortable double bedroom overlooks the rear garden, accompanied by a family bathroom. Another bedroom, currently utilised as a formal dining room, offers versatility to adapt to your preferences.

Council Tax band: D Tenure: Freehold EPC Energy Efficiency Rating: D

Hall

Lounge 15' 1" x 11' 2" (4.60m x 3.40m)

**Kitchen** I7' I" x I0' 2" (5.20m x 3.10m)

**Dining Room** I4' 9" x 7' I0" (4.50m x 2.40m)