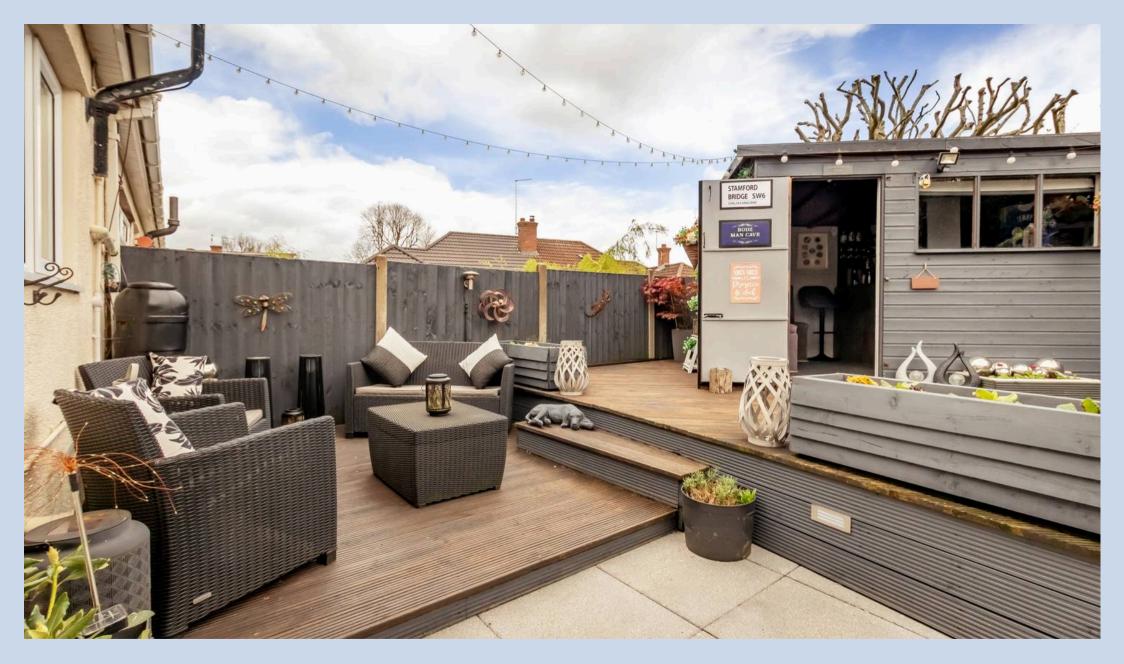

## Backwell, Bristol

Externally, the property boasts off-street parking at the front, ensuring ease of access. A picturesque front garden welcomes you home, while the side and rear gardens await exploration. Enjoy a south-east orientation, perfect for basking in the sun's rays. The rear garden features a raised decked area, ideal for al fresco dining or serene moments of relaxation. There is a useful outbuilding currently used as a chillout area. Additionally, discover a lush lawn bordered by hedges, offering privacy and tranquillity. A patio area provides the perfect spot for outdoor gatherings, with convenient side access completing this idyllic outdoor space