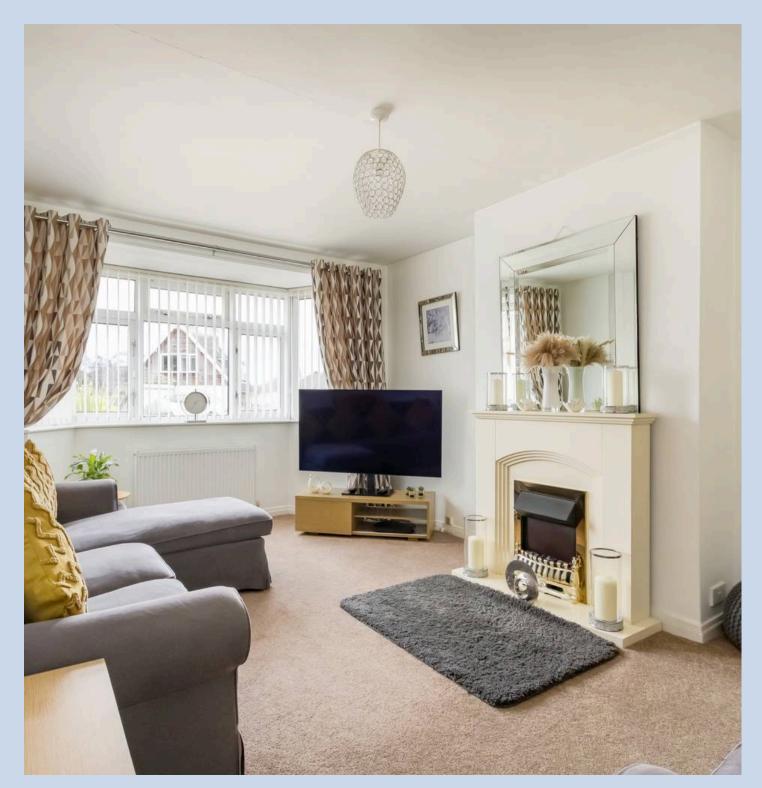

Upon entry, you are greeted by a spacious hallway offering convenient storage and an inviting open staircase leading to the upper floor. To the front, a bayfronted lounge provides the perfect retreat for relaxation. Towards the rear, discover a well-equipped kitchen boasting direct access to the garden, alongside a bright dining room. Additionally, a comfortable double bedroom overlooks the rear garden, accompanied by a family bathroom. Another bedroom, currently utilised as a formal dining room, offers versatility to adapt to your preferences.