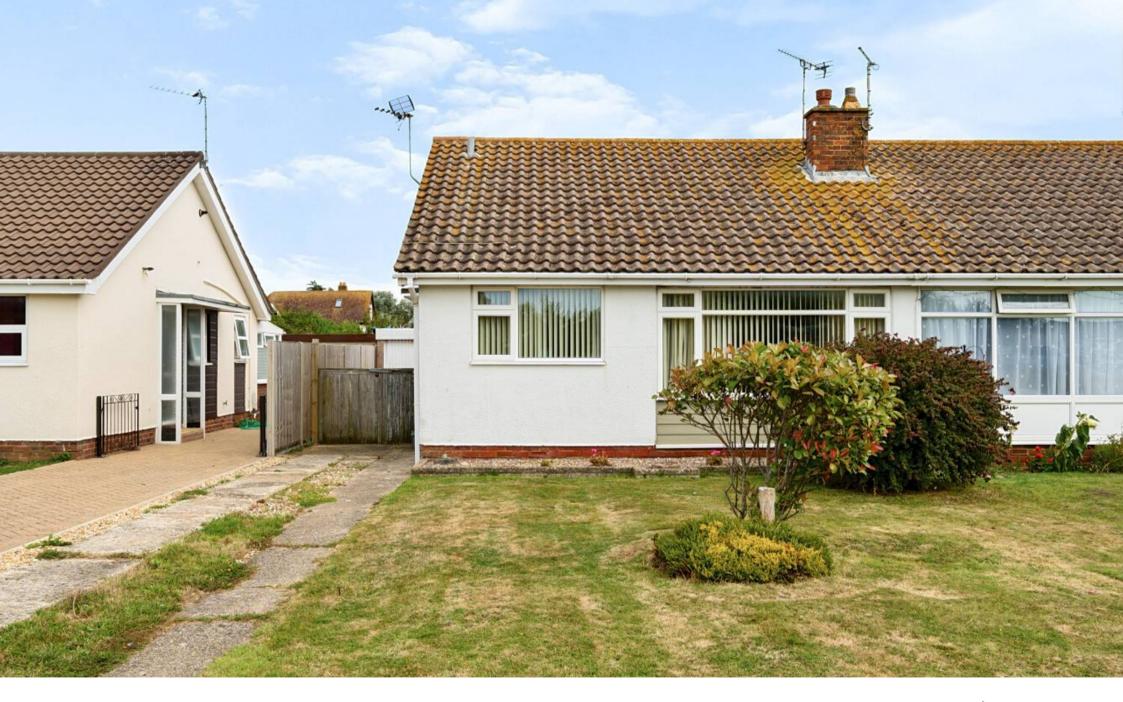

## 6 East Way

Selsey, Chichester

Nestled in a quiet location, this charming two bedroom semi-detached bungalow offers a desirable opportunity with no forward chain and disability access. Boasting a wet room bathroom, this property is conveniently located near local shops and a bus stop for added convenience. For those with vehicles, a garage and driveway for 2-3 cars are available. Step outside into the beautiful south easterly facing rear garden, providing the perfect space for relaxation and entertaining. Surrounded by greenery, this outdoor haven offers a tranquil escape from the hustle and bustle of every-day life. Enjoy al fresco dining or simply bask in the sunshine in this private and well-maintained garden.

EPC Rating: D, Council Tax: C - £2043.62

- Two Bedroom Semi-Detached Bungalow
- No Forward Chain
- Close to Local Shops and a Bus Stop
- Wet Room Bathroom
- Garage and Off Road Parking for 2-3 cars
- South Easterly Facing Rear Garden