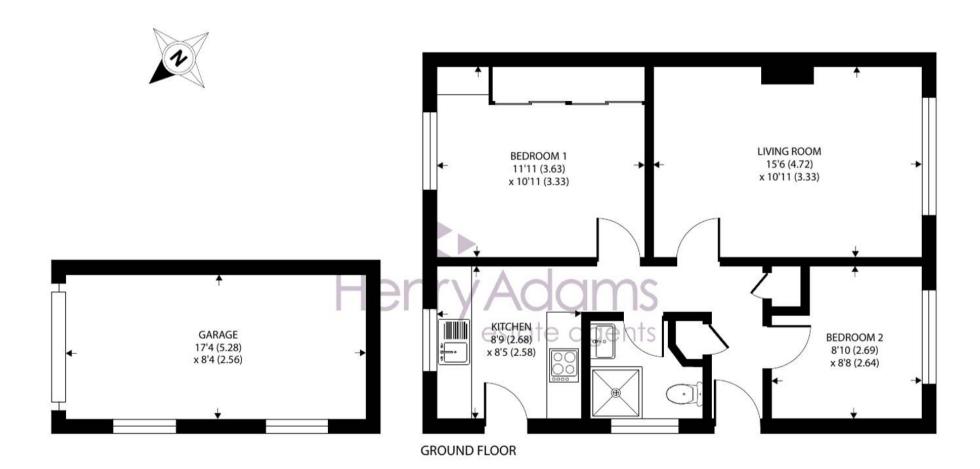

Approximate Area = 569 sq ft / 52.8 sq m Outbuilding = 144 sq ft / 13.3 sq m Total = 713 sq ft / 66.1 sq m

For identification only - Not to scale