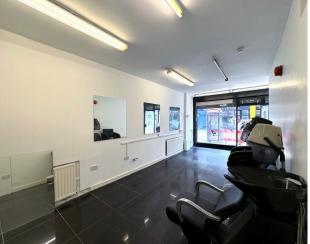

#### **DESCRIPTION**

This self contained, ground floor retail premises was previously occupied by a hairdressers and is suitable for multiple uses within class E. The unit benefits from roller shutter, strip lighting, wall-mounted radiators, perimeter sockets, WC and Kitchen.

#### **AMENITIES**

- Roller Shutter
- WC
- Kitchen
- Self Contained
- Strip Lighting
- Wall-Mounted Radiators