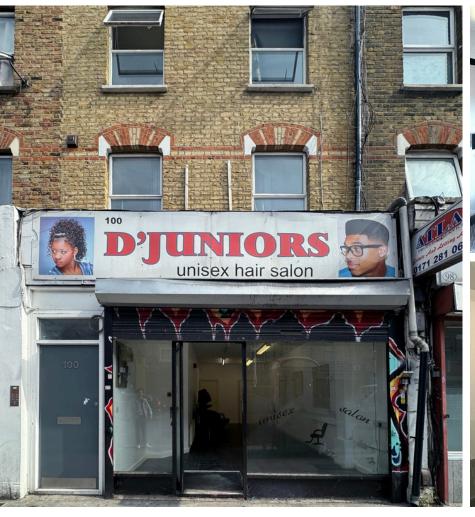

# **GROUND FLOOR RETAIL PREMISES IN FINSBURY PARK**

SUITABLE FOR CLASS E (RETAIL, MEDICAL, OFFICE, LEISURE)

100 STROUD GREEN ROAD, LONDON N4 3EN

314 SQ. FT. - GROUND FLOOR

#### **DESCRIPTION**

This self contained, ground floor retail premises was previously occupied by a hairdressers and is suitable for multiple uses within class E. The unit benefits from roller shutter, strip lighting, wall-mounted radiators, perimeter sockets, WC and Kitchen.