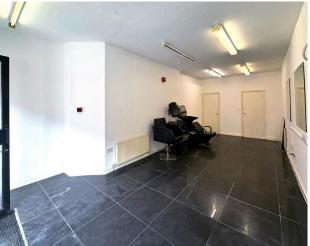

#### **DESCRIPTION**

This self contained, ground floor retail premises was previously occupied by a hairdressers and is suitable for multiple uses within class E. The unit benefits from roller shutter, strip lighting, wall-mounted radiators, perimeter sockets, WC and Kitchen.

#### **AMENITIES**

- Roller Shutter
- WC
- Kitchen
- Self Contained
- Strip Lighting
- Wall-Mounted Radiators