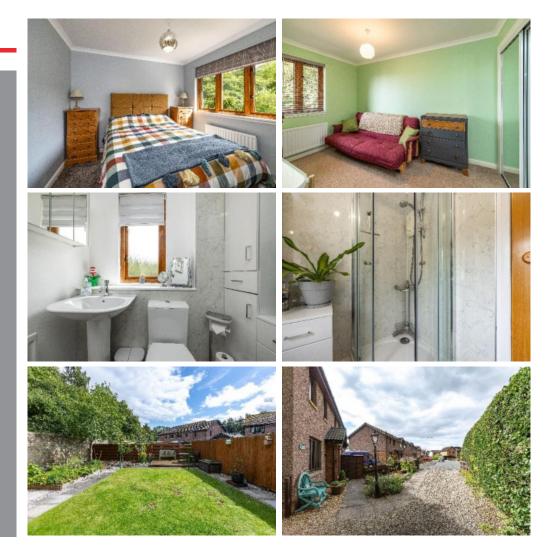

## The Hollies, 60 Hendersyde Drive, Kelso TD5 7TQ

Offers Over £220,000

Nestled at the end of a sought after and peaceful cul-de-sac, The Hollies is a delightful semi-detached property in a great location. Presented in immaculate order throughout, the property boasts an abundance of attractive features including a bright conservatory to the rear, generous landscaped garden to the front, side and rear and large drive. The accommodation comprises: Hall, Lounge, Dining Kitchen, Conservatory, Three Bedrooms and Bathroom. Early viewing of this lovely property is absolutely essential in order to fully appreciate avoid disappointment.

## The Hollies, 60 Hendersyde Drive, Kelso TD5 7TQ

Offers Over £220,000

Hall Lounge Dining Kitchen Conservatory Three Bedrooms Bathroom

Gas Central Heating Double Glazing

Garden to Front, Side & Rear Large Drive Shed