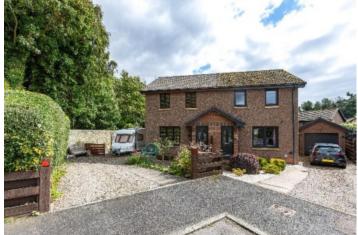

## The Hollies, 60 Hendersyde Drive, Kelso TD5 7TQ

Offers Over £220,000

Nestled at the end of a sought after and peaceful cul-de-sac, The Hollies is a delightful semi-detached property in a great location. Presented in immaculate order throughout, the property boasts an abundance of attractive features including a bright conservatory to the rear, generous landscaped garden to the front, side and rear and large drive. The accommodation comprises: Hall, Lounge, Dining Kitchen, Conservatory, Three Bedrooms and Bathroom. Early viewing of this lovely property is absolutely essential in order to fully appreciate avoid disappointment.

## The Hollies, 60 Hendersyde Drive, Kelso TD5 7TQ

Offers Over £220,000

Hall Lounge Dining Kitchen Conservatory Three Bedrooms Bathroom

Gas Central Heating Double Glazing

Garden to Front, Side & Rear Large Drive Shed