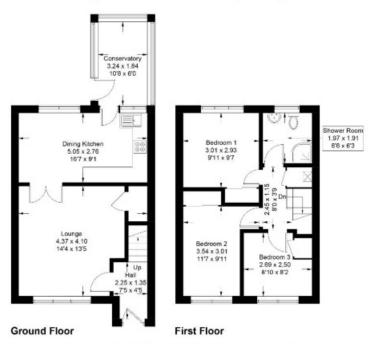

#### The Hollies, 60 Hendersyde Drive, Kelso, TD5 7TQ

Approximate Gross Internal Area = 82.2 sq m / 885 sq ft

Illustration for identification purposes only, measurements are approximate, not to scale. floorplansUsketch.com © (ID1120706)