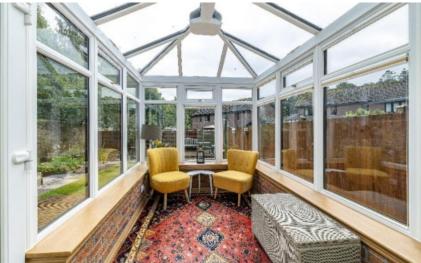

## The Hollies, 60 Hendersyde Drive, Kelso TD5 7TQ

Offers Over £220,000

Nestled at the end of a sought after and peaceful cul-de-sac, The Hollies is a delightful semi-detached property in a great location. Presented in immaculate order throughout, the property boasts an abundance of attractive features including a bright conservatory to the rear, generous landscaped garden to the front, side and rear and large drive. The accommodation comprises: Hall, Lounge, Dining Kitchen, Conservatory, Three Bedrooms and Bathroom. Early viewing of this lovely property is absolutely essential in order to fully appreciate avoid disappointment.

## The Hollies, 60 Hendersyde Drive, Kelso TD5 7TQ

Offers Over £220,000

Hall Lounge Dining Kitchen Conservatory Three Bedrooms Bathroom

Gas Central Heating Double Glazing

Garden to Front, Side & Rear Large Drive Shed