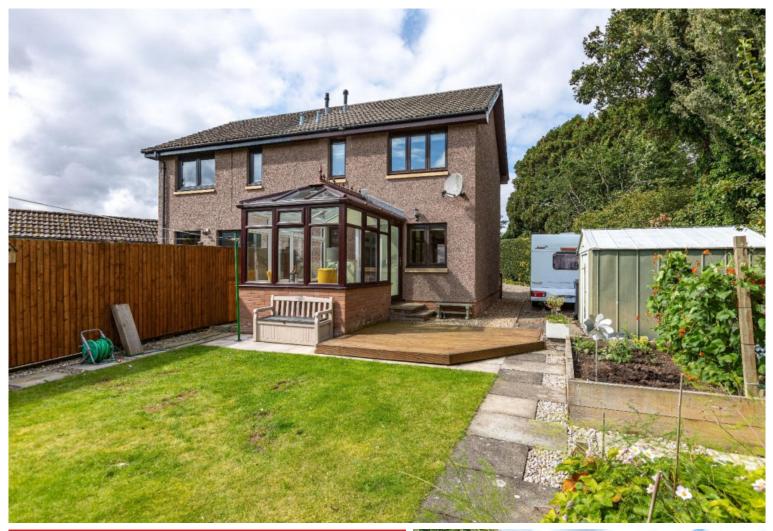

## The Hollies, 60 Hendersyde Drive, Kelso TD5 7TQ

Offers Over £220,000

Nestled at the end of a sought after and peaceful cul-de-sac, The Hollies is a delightful semi-detached property in a great location. Presented in immaculate order throughout, the property boasts an abundance of attractive features including a bright conservatory to the rear, generous landscaped garden to the front, side and rear and large drive. The accommodation comprises: Hall, Lounge, Dining Kitchen, Conservatory, Three Bedrooms and Bathroom. Early viewing of this lovely property is absolutely essential in order to fully appreciate avoid disappointment.

## The Hollies, 60 Hendersyde Drive, Kelso TD5 7TQ

Offers Over £220,000

Hall Lounge Dining Kitchen Conservatory Three Bedrooms Bathroom

Gas Central Heating Double Glazing

Garden to Front, Side & Rear Large Drive Shed