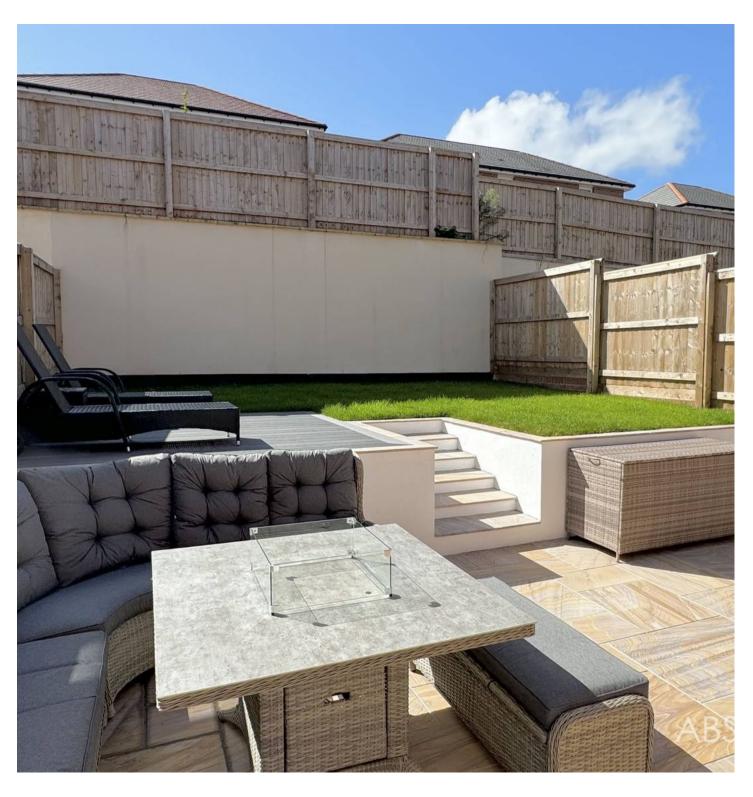

## **Hollyberry Road**

Paignton,

Modern 3-bed semi-detached house with contemporary design. Features light living room, fitted kitchen with breakfast bar, ensuite bedroom, landscaped garden with alfresco dining. Private parking and NHBC Warranty. Convenient location with easy access to amenities and road links.

Council Tax band: D

Tenure: Freehold

EPC Energy Efficiency Rating: B

**EPC Environmental Impact Rating: B** 

- Modern three bedroom semi-detached home
- Principle ensuite & family bathroom/WC
- Light & airy living room
- Fitted contemporary kitchen with breakfast bar
- Downstairs WC
- Convenient location close to amenities and good road links.
- Remaining NHBC Warranty cover
- Beautiful southerly facing landscaped rear garden, great space for alfresco dining
- Private off road parking for 2 vehicles & EV charger
- 14m of boarding fitted in the loft (for additional storage), including a loft ladder