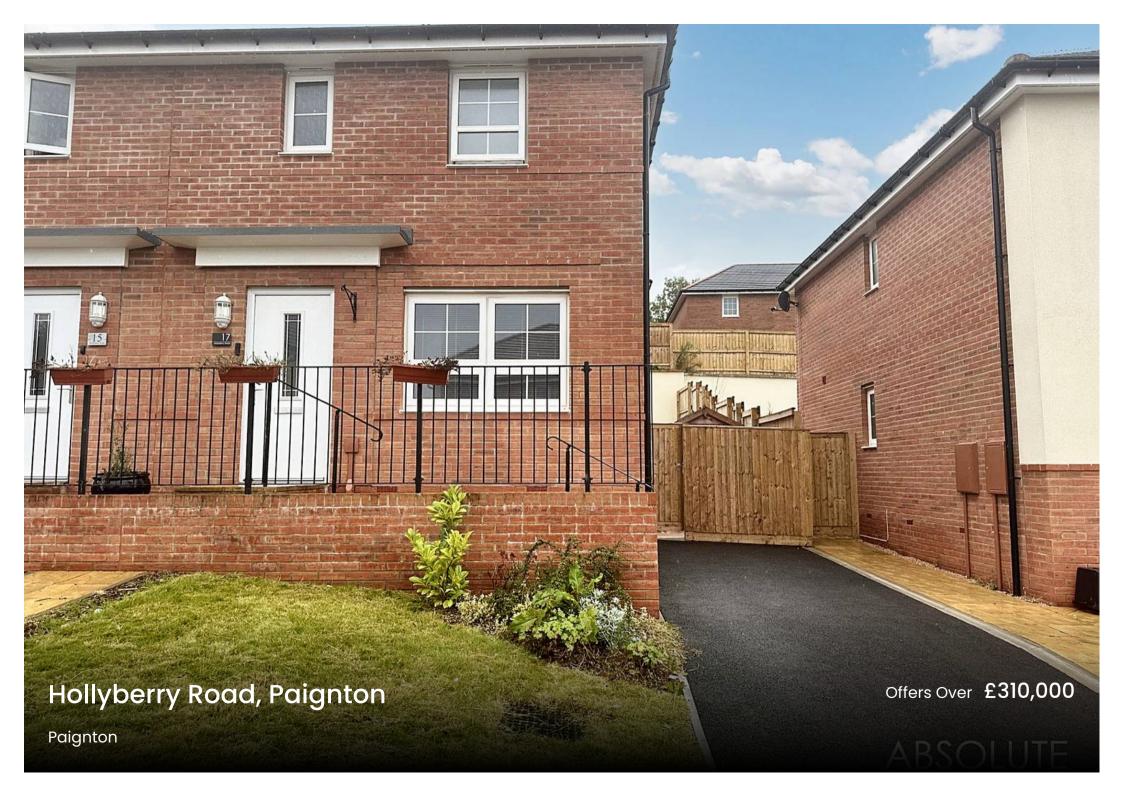

## **Hollyberry Road**

Paignton,

Modern 3-bed semi-detached house with contemporary design. Features light living room, fitted kitchen with breakfast bar, ensuite bedroom, landscaped garden with alfresco dining. Private parking and NHBC Warranty. Convenient location with easy access to amenities and road links.

Council Tax band: D

Tenure: Freehold

EPC Energy Efficiency Rating: B

**EPC Environmental Impact Rating: B** 

- Modern three bedroom semi-detached home
- Principle ensuite & family bathroom/WC
- Light & airy living room
- Fitted contemporary kitchen with breakfast bar
- Downstairs WC
- Convenient location close to amenities and good road links.
- Remaining NHBC Warranty cover
- Beautiful southerly facing landscaped rear garden, great space for alfresco dining
- Private off road parking for 2 vehicles & EV charger
- 14m of boarding fitted in the loft (for additional storage), including a loft ladder