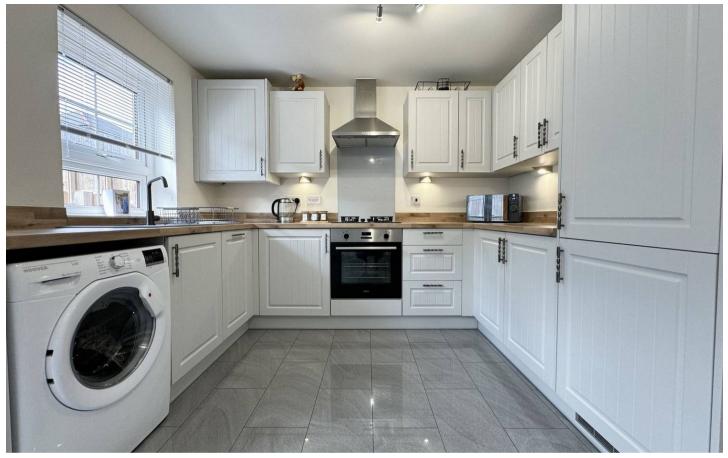

Council Tax band: D

Tenure: Freehold

EPC Energy Efficiency Rating: B

**EPC Environmental Impact Rating: B** 

- Modern three bedroom semi-detached home
- Principle ensuite & family bathroom/WC
- Light & airy living room
- Fitted contemporary kitchen with breakfast bar
- Downstairs WC
- Convenient location close to amenities and good road links.
- Remaining NHBC Warranty cover
- Beautiful southerly facing landscaped rear garden, great space for alfresco dining
- Private off road parking for 2 vehicles & EV charger
- 14m of boarding fitted in the loft (for additional storage), including a loft ladder

# **Ground Floor**