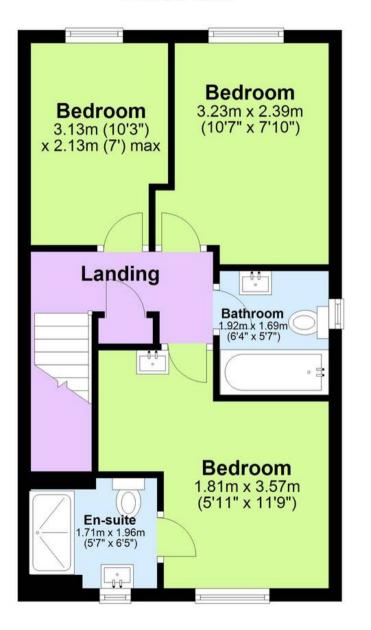

outskirts of Paignton town centre close to a plethora of supermarkets including Aldi, Lidl, Sainsburys and Asda. Primary schooling is located within half a mile distance as in secondary schooling. The local bus service passes on the main road with connections to the town centre where you can find further connections to the neighbouring towns of Brixham and Torquay. Paignton town centre is approximately 1 mile distance with its further array of shops, amenities and facilities. The Paignton train station can be found here with connections to the mainline station at Newton Abbot.

## Absolute Sales & Lettings

Absolute Sales & Lettings, 27 Hyde Road - TQ4 5BP 01803 890110

paignton@movewithabsolute.co.uk

http://www.movewithabsolute.co.uk







# **Ground Floor**



#### **First Floor**