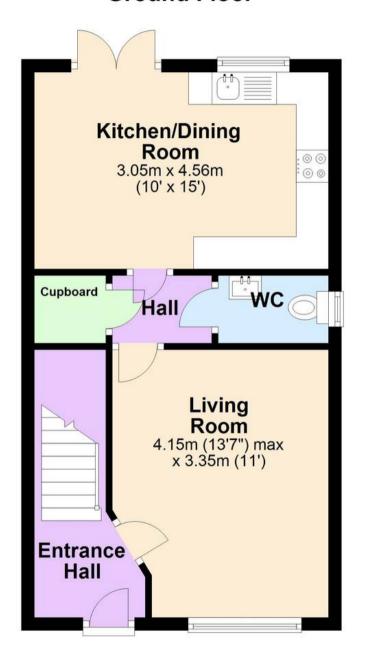

he outskirts of Paignton town centre close to a plethora of supermarkets including Aldi, Lidl, Sainsburys and Asda. Primary schooling is located within half a mile distance as in secondary schooling. The local bus service passes on the main road with connections to the town centre where you can find further connections to the neighbouring towns of Brixham and Torquay. Paignton town centre is approximately 1 mile distance with its further array of shops, amenities and facilities. The Paignton train station can be found here with connections to the mainline station at Newton Abbot.

## Absolute Sales & Lettings

Absolute Sales & Lettings, 27 Hyde Road - TQ4 5BP 01803 890110

paignton@movewithabsolute.co.uk

http://www.movewithabsolute.co.uk







# **Ground Floor**



#### **First Floor**