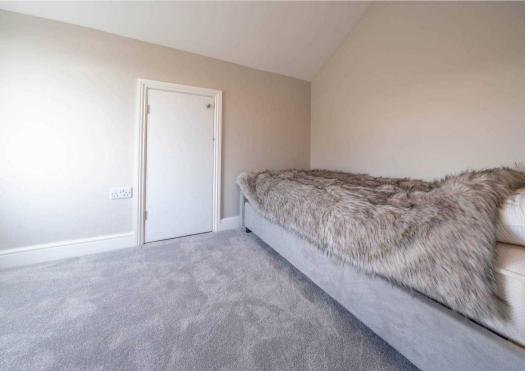

## Grange-Over-Sands

The first floor is also complimented by a family bathroom which comprises back to wall W.C., designer wall mounted large sink unit with drawers and changeable mood lit mirror above, along with a free standing designer oval bath with separate floor standing bath filler and hand held shower. Upstairs, there are two double bedrooms. The master bedroom has a designer ensuite bathroom offering W.C. along with a large walk in mains power shower and full height screen. There is also a large designer wall mounted sink unit with storage drawers. A mood adjustable lit mirror is situated over this and a chrome designed towel rail adds that finishing touch of luxury. There is useful large double storage cupboards on this level along with very spacious under eaves storage with lighting and hanging rails / storage cubes.

SECOND FLOOR

LANDING 5' 1" x 3' 0" (1.54m x 0.91m)

**BEDROOM** 13' 1" x 11' 5" (4.00m x 3.47m)

EN-SUITE 8' 3" x 5' 8" (2.51m x 1.73m)

**BEDROOM** 10' 6" x 7' 5" (3.20m x 2.26m)