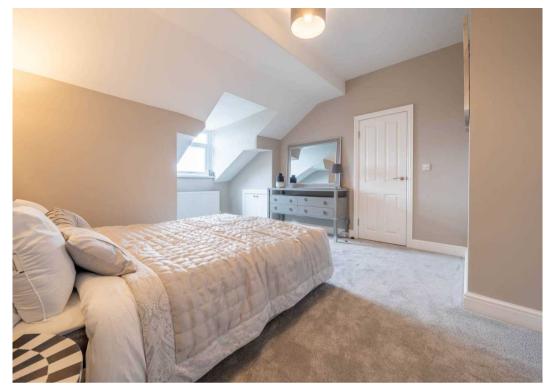

## Grange-Over-Sands

The first floor is also complimented by a family bathroom which comprises back to wall W.C., designer wall mounted large sink unit with drawers and changeable mood lit mirror above, along with a free standing designer oval bath with separate floor standing bath filler and hand held shower. Upstairs, there are two double bedrooms. The master bedroom has a designer ensuite bathroom offering W.C. along with a large walk in mains power shower and full height screen. There is also a large designer wall mounted sink unit with storage drawers. A mood adjustable lit mirror is situated over this and a chrome designed towel rail adds that finishing touch of luxury. There is useful large double storage cupboards on this level along with very spacious under eaves storage with lighting and hanging rails / storage cubes.

SECOND FLOOR

LANDING 5' 1" x 3' 0" (1.54m x 0.91m)

**BEDROOM** 13' 1" x 11' 5" (4.00m x 3.47m)

EN-SUITE 8' 3" x 5' 8" (2.51m x 1.73m)

**BEDROOM** 10' 6" x 7' 5" (3.20m x 2.26m)