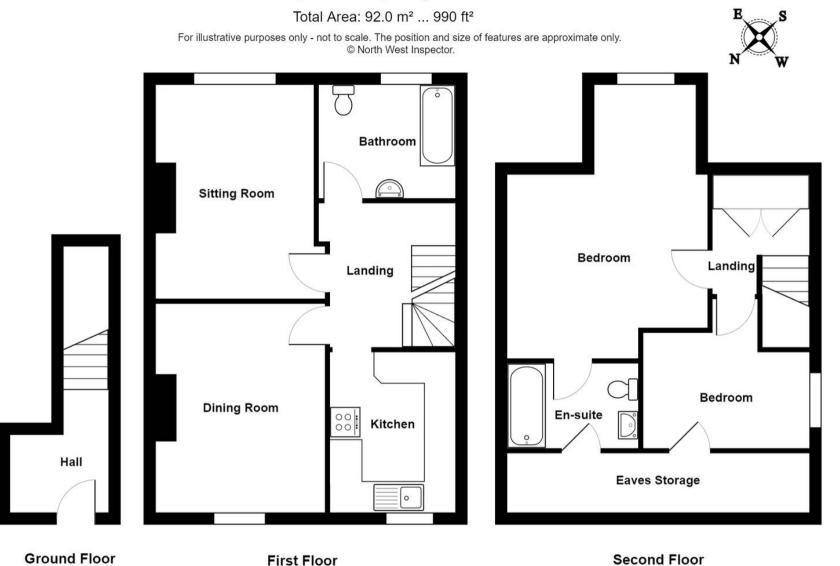

#### **GROUND FLOOR**

ENTRANCE HALL 6' 0" x 4' 11" (1.82m x 1.49m)

#### FIRST FLOOR

**LANDING** 9' 10" x 5' 6" (3.00m x 1.67m)

**KITCHEN** 9' 5" x 8' 0" (2.86m x 2.44m)

**SITTING ROOM** 13' 9" x 10' 6" (4.19m x 3.19m)

**DINING ROOM** 13' 5" x 10' 11" (4.09m x 3.32m)

**BATHROOM** 7' 10" x 7' 0" (2.40m x 2.13m)

SECOND FLOOR

LANDING 5' 1" x 3' 0" (1.54m x 0.91m)

**BEDROOM** 13' 1" x 11' 5" (4.00m x 3.47m)

EN-SUITE 8' 3" x 5' 8" (2.51m x 1.73m)

**BEDROOM** 10' 6" x 7' 5" (3.20m x 2.26m)