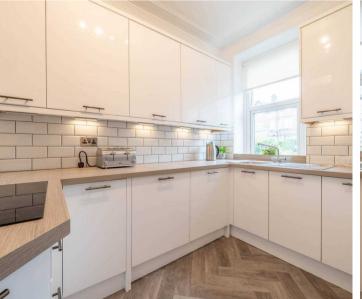

The modern kitchen has undercabinet lighting and is fully fitted with built in appliances – oven, hob, microwave, cooker hood, dishwasher, fridge freezer along with plenty of cupboard space for all your needs. Its ideal for culinary enthusiasts. On the same floor is a second reception room currently laid out as a dining area, ideal for entertaining guests. This can also be used as an additional bedroom if required.

#### FIRST FLOOR

**LANDING** 9' 10" x 5' 6" (3.00m x 1.67m)

**KITCHEN** 9' 5" x 8' 0" (2.86m x 2.44m)

**SITTING ROOM** 13' 9" x 10' 6" (4.19m x 3.19m)

**DINING ROOM** 13' 5" x 10' 11" (4.09m x 3.32m)

**BATHROOM** 7' 10" x 7' 0" (2.40m x 2.13m)