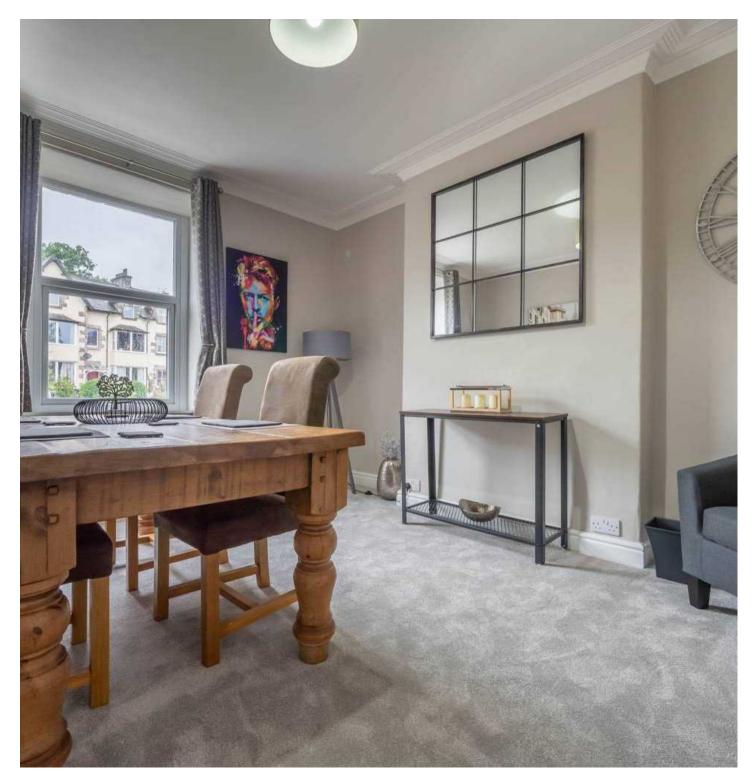

The modern kitchen has undercabinet lighting and is fully fitted with built in appliances – oven, hob, microwave, cooker hood, dishwasher, fridge freezer along with plenty of cupboard space for all your needs. Its ideal for culinary enthusiasts. On the same floor is a second reception room currently laid out as a dining area, ideal for entertaining guests. This can also be used as an additional bedroom if required.