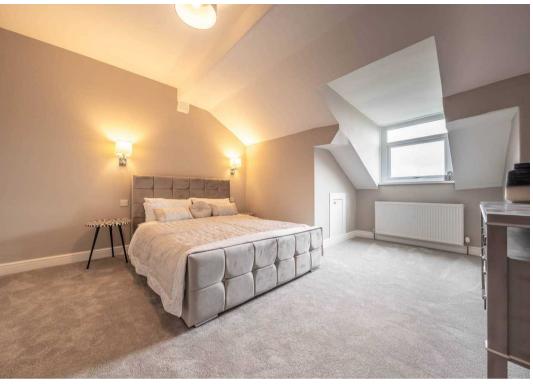

## Grange-Over-Sands

The first floor is also complimented by a family bathroom which comprises back to wall W.C., designer wall mounted large sink unit with drawers and changeable mood lit mirror above, along with a free standing designer oval bath with separate floor standing bath filler and hand held shower. Upstairs, there are two double bedrooms. The master bedroom has a designer ensuite bathroom offering W.C. along with a large walk in mains power shower and full height screen. There is also a large designer wall mounted sink unit with storage drawers. A mood adjustable lit mirror is situated over this and a chrome designed towel rail adds that finishing touch of luxury. There is useful large double storage cupboards on this level along with very spacious under eaves storage with lighting and hanging rails / storage cubes.

SECOND FLOOR

LANDING 5' 1" x 3' 0" (1.54m x 0.91m)

**BEDROOM** 13' 1" x 11' 5" (4.00m x 3.47m)

EN-SUITE 8' 3" x 5' 8" (2.51m x 1.73m)

**BEDROOM** 10' 6" x 7' 5" (3.20m x 2.26m)