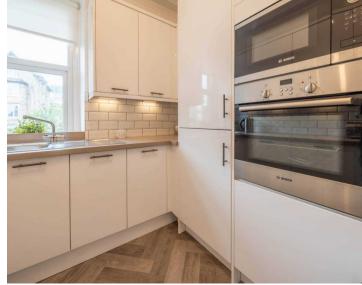

The modern kitchen has undercabinet lighting and is fully fitted with built in appliances – oven, hob, microwave, cooker hood, dishwasher, fridge freezer along with plenty of cupboard space for all your needs. Its ideal for culinary enthusiasts. On the same floor is a second reception room currently laid out as a dining area, ideal for entertaining guests. This can also be used as an additional bedroom if required.

#### FIRST FLOOR

**LANDING** 9' 10" x 5' 6" (3.00m x 1.67m)

**KITCHEN** 9' 5" x 8' 0" (2.86m x 2.44m)

**SITTING ROOM** 13' 9" x 10' 6" (4.19m x 3.19m)

**DINING ROOM** 13' 5" x 10' 11" (4.09m x 3.32m)

**BATHROOM** 7' 10" x 7' 0" (2.40m x 2.13m)