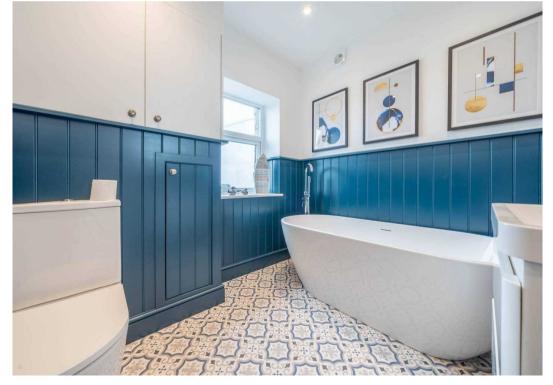

## Grange-Over-Sands

The first floor is also complimented by a family bathroom which comprises back to wall W.C., designer wall mounted large sink unit with drawers and changeable mood lit mirror above, along with a free standing designer oval bath with separate floor standing bath filler and hand held shower. Upstairs, there are two double bedrooms. The master bedroom has a designer ensuite bathroom offering W.C. along with a large walk in mains power shower and full height screen. There is also a large designer wall mounted sink unit with storage drawers. A mood adjustable lit mirror is situated over this and a chrome designed towel rail adds that finishing touch of luxury. There is useful large double storage cupboards on this level along with very spacious under eaves storage with lighting and hanging rails / storage cubes.

#### FIRST FLOOR

**LANDING** 9' 10" x 5' 6" (3.00m x 1.67m)

**KITCHEN** 9' 5" x 8' 0" (2.86m x 2.44m)

**SITTING ROOM** 13' 9" x 10' 6" (4.19m x 3.19m)

**DINING ROOM** 13' 5" x 10' 11" (4.09m x 3.32m)

**BATHROOM** 7' 10" x 7' 0" (2.40m x 2.13m)