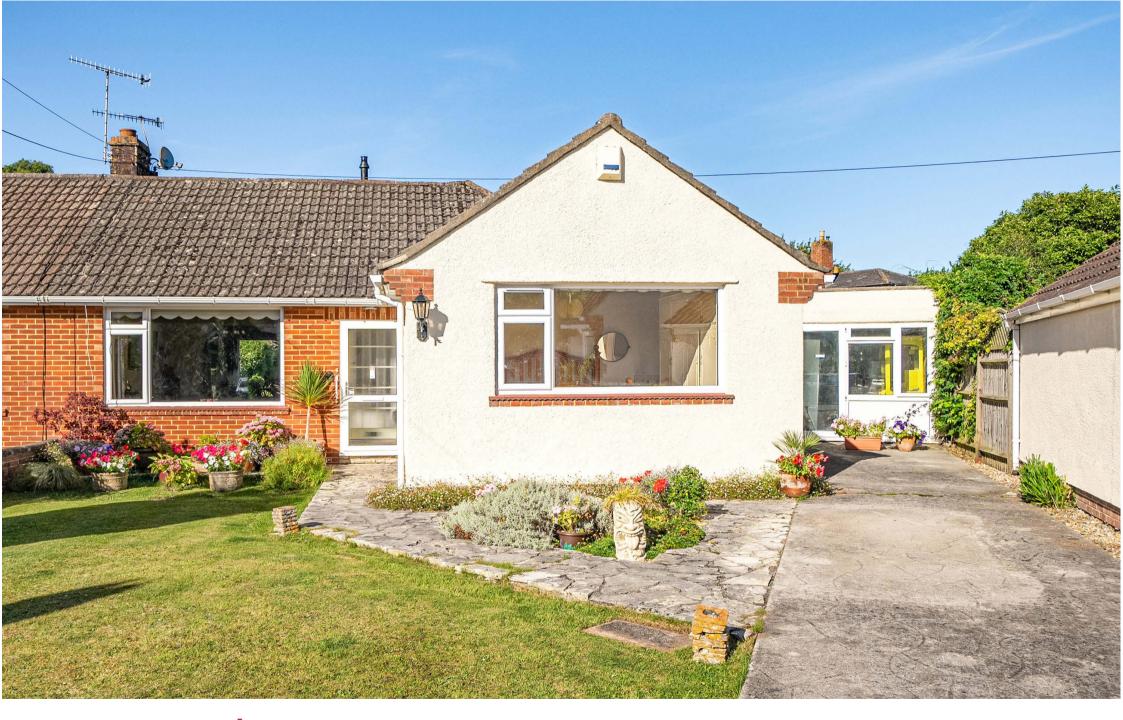

#### Churchill, Winscombe

A well presented semi-detached bungalow tucked away in a popular location with 3 well proportioned bedrooms, a versatile studio/office outbuilding, ample driveway parking, and beautifully maintained gardens, with convenient access to Bristol and beyond.

#### Churchill, Winscombe

10 The Drive is an inviting semi-detached bungalow set in the sought after village of Churchill. The property features three generous bedrooms, a versatile outbuilding, ample driveway parking, and beautifully maintained gardens, making it an excellent choice for those seeking a peaceful yet accessible single-storey home within easy reach of Bristol and Beyond.

#### Churchill, Winscombe

Outside the property is surrounded by large gardens. The front garden, with its neatly manicured lawn, is complemented by a driveway offering parking for multiple vehicles. The rear garden, is very private and equally well-kept, featuring a variety of mature trees and shrubs. There is also access to a storage space ideal for garden tools and outdoor gear or alternatively could be converted to a home office. Adding to the property's appeal is a separate outbuilding, complete with light and power. This versatile space is ideal for remote work or creative projects.