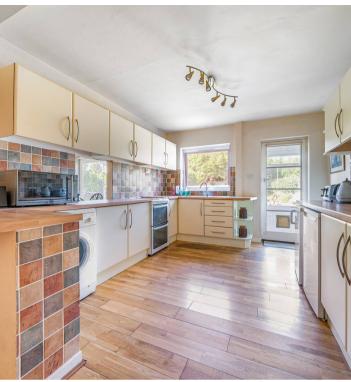

At the heart of the home is the well-appointed kitchen/dining/breakfast room, featuring a range of cream-coloured wall and base units, with space for essential appliances including oven, washing machine and under counter fridge/freezer. The property boasts three well-proportioned bedrooms. The principal bedroom, situated at the front, benefits from built-in wardrobes, offering excellent storage space. A family bathroom, complete with both a bath and separate shower, completes the living accommodation.