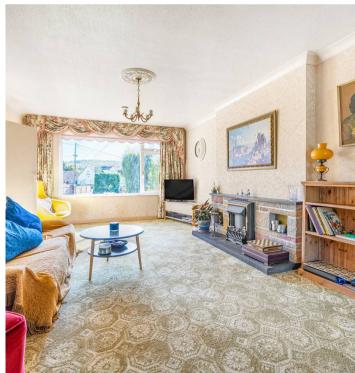

Upon entering, you are welcomed by a spacious hallway with ample room for shoes and coats. To the left, the sitting room exudes warmth with an electric fire, perfect for cosy winter evenings. An archway leads seamlessly to the formal dining room, where French doors flood the room with natural light, creating an inviting atmosphere for entertaining guests.

At the heart of the home is the well-appointed kitchen/dining/breakfast room, featuring a range of cream-coloured wall and base units, with space for essential appliances including oven, washing machine and under counter fridge/freezer. The property boasts three well-proportioned bedrooms. The principal bedroom, situated at the front, benefits from built-in wardrobes, offering excellent storage space. A family bathroom, complete with both a bath and separate shower, completes the living accommodation.