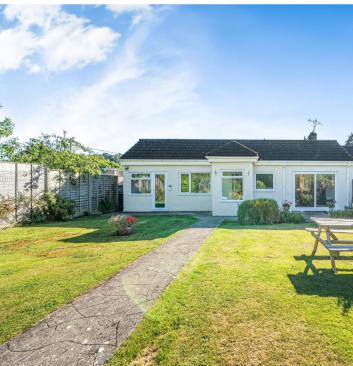

#### Churchill, Winscombe

Outside the property is surrounded by large gardens. The front garden, with its neatly manicured lawn, is complemented by a driveway offering parking for multiple vehicles. The rear garden, is very private and equally well-kept, featuring a variety of mature trees and shrubs. There is also access to a storage space ideal for garden tools and outdoor gear or alternatively could be converted to a home office. Adding to the property's appeal is a separate outbuilding, complete with light and power. This versatile space is ideal for remote work or creative projects.