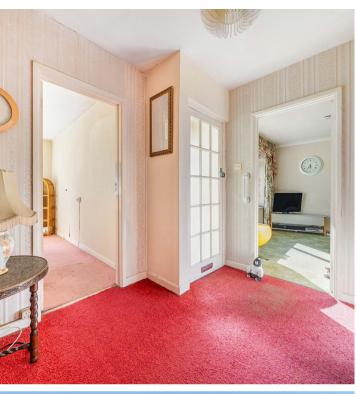

Upon entering, you are welcomed by a spacious hallway with ample room for shoes and coats. To the left, the sitting room exudes warmth with an electric fire, perfect for cosy winter evenings. An archway leads seamlessly to the formal dining room, where French doors flood the room with natural light, creating an inviting atmosphere for entertaining guests.