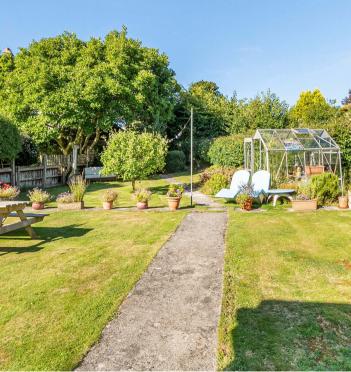

#### Churchill, Winscombe

Outside the property is surrounded by large gardens. The front garden, with its neatly manicured lawn, is complemented by a driveway offering parking for multiple vehicles. The rear garden, is very private and equally well-kept, featuring a variety of mature trees and shrubs. There is also access to a storage space ideal for garden tools and outdoor gear or alternatively could be converted to a home office. Adding to the property's appeal is a separate outbuilding, complete with light and power. This versatile space is ideal for remote work or creative projects.