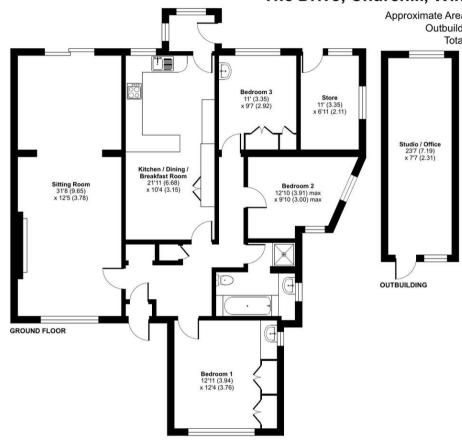

Council Tax band: E

Tenure: Freehold

EPC Energy Efficiency Rating: D

**All Mains Services** 

- Approx 1,289 Sq Ft Of Free-Flowing Accommodation
- Bright And Spacious Reception Rooms
- 3 Bedrooms
- Central Village Location
- · Garage And Driveway Parking
- Yatton Station Within 5.9 Miles For Mainline Railway
  Services Paddington From 114 Mins
- Bristol Airport 6.4 Miles
- Access To M5 Within 6.4 Miles At Jct 21 St George's (All Distances Approx)
- No Onward Chain

Upon entering, you are welcomed by a spacious hallway with ample room for shoes and coats. To the left, the sitting room exudes warmth with an electric fire, perfect for cosy winter evenings. An archway leads seamlessly to the formal dining room, where French doors flood the room with natural light, creating an inviting atmosphere for entertaining guests.

At the heart of the home is the well-appointed kitchen/dining/breakfast room, featuring a range of cream-coloured wall and base units, with space for essential appliances including oven, washing machine and under counter fridge/freezer. The property boasts three well-proportioned bedrooms. The principal bedroom, situated at the front, benefits from built-in wardrobes, offering excellent storage space. A family bathroom, complete with both a bath and separate shower, completes the living accommodation.