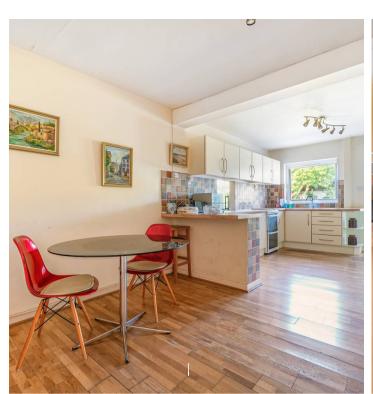

At the heart of the home is the well-appointed kitchen/dining/breakfast room, featuring a range of cream-coloured wall and base units, with space for essential appliances including oven, washing machine and under counter fridge/freezer. The property boasts three well-proportioned bedrooms. The principal bedroom, situated at the front, benefits from built-in wardrobes, offering excellent storage space. A family bathroom, complete with both a bath and separate shower, completes the living accommodation.