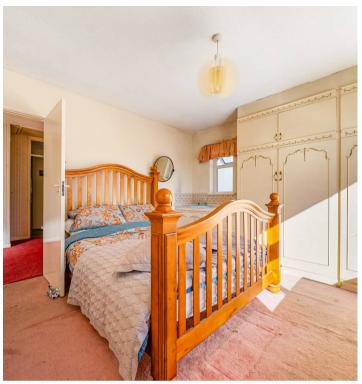

At the heart of the home is the well-appointed kitchen/dining/breakfast room, featuring a range of cream-coloured wall and base units, with space for essential appliances including oven, washing machine and under counter fridge/freezer. The property boasts three well-proportioned bedrooms. The principal bedroom, situated at the front, benefits from built-in wardrobes, offering excellent storage space. A family bathroom, complete with both a bath and separate shower, completes the living accommodation.