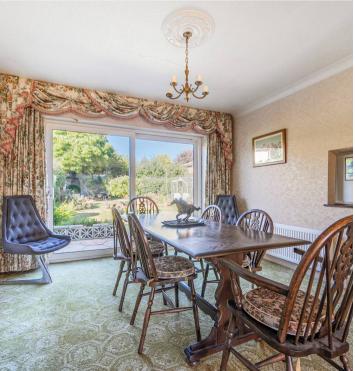

Upon entering, you are welcomed by a spacious hallway with ample room for shoes and coats. To the left, the sitting room exudes warmth with an electric fire, perfect for cosy winter evenings. An archway leads seamlessly to the formal dining room, where French doors flood the room with natural light, creating an inviting atmosphere for entertaining guests.