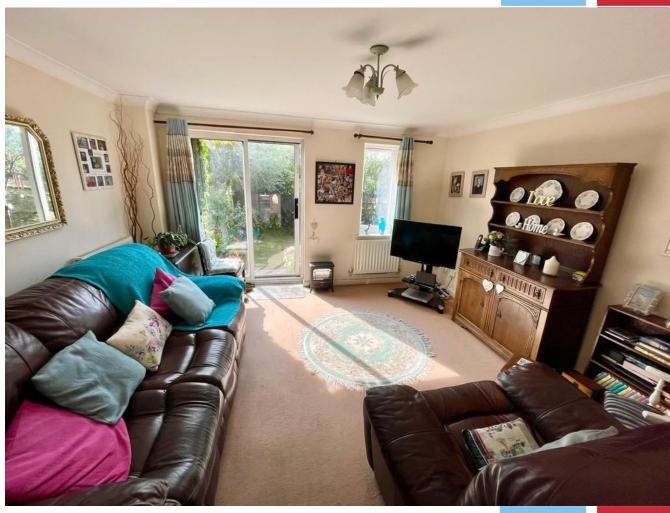

### The Property

Located at the head of a sought after cul-de-sac, from a covered porch a composite front door leads to the entrance hall where on the left hand side, one will find a downstairs cloakroom. Moving straight ahead, access is made to the lounge/dining room which has a sliding double glazed patio door leading out to the garden. To complete the picture on the ground floor, there is a fitted kitchen including a wall mounted Vaillant gas boiler.

# LOUNGE/DINING ROOM 13' 6" x 12' 6" (4.11m x 3.81m) KITCHEN 8' 10" x 6' (2.69m x 1.83m) HALL