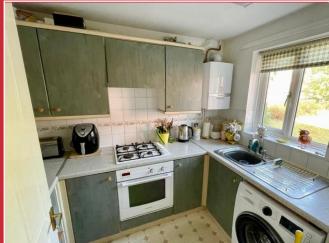

### The Property

Located at the head of a sought after cul-de-sac, from a covered porch a composite front door leads to the entrance hall where on the left hand side, one will find a downstairs cloakroom. Moving straight ahead, access is made to the lounge/dining room which has a sliding double glazed patio door leading out to the garden. To complete the picture on the ground floor, there is a fitted kitchen including a wall mounted Vaillant gas boiler.

# LOUNGE/DINING ROOM 13' 6" x 12' 6" (4.11m x 3.81m) KITCHEN 8' 10" x 6' (2.69m x 1.83m) HALL