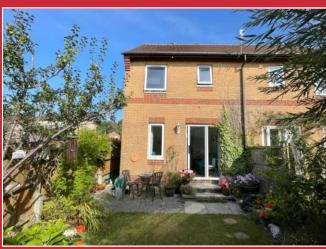

On the first floor landing there is an access hatch to the loft space, together with two bedrooms, a bathroom and an airing cupboard housing a pre-lagged hot water tank.

Externally, there is an open plan front garden together with a well-stocked south facing rear garden. The property benefits from two allocated parking spaces.