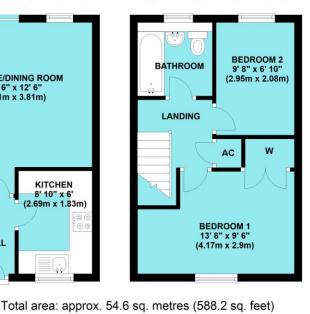

### **Ground Floor**

Approx. 27.8 sq. metres (299.5 sq. feet)

# LOUNGE/DINING ROOM 13' 6" x 12' 6" (4.11m x 3.81m) KITCHEN 8' 10" x 6' (2.69m x 1.83m) HALL

#### First Floor

Approx. 26.8 sq. metres (288.7 sq. feet)

Whilst every attempt has been made to ensure the accuracy of the floor plan, measurements of doors, Windows, rooms and any other items are approximate and no responsibility is taken for error Omission or misstatement. This plan is for illustrative purposes only and should be used as such by any prospective purchaser. The services systems and appliances shown have not been tested and no guarantee as to their Operability or efficiency can be given Plan produced using PlanUp.