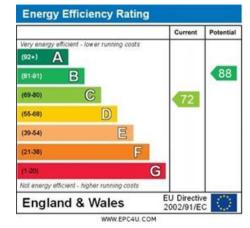

aight ahead, access is made to the lounge/dining room which has a sliding double glazed patio door leading out to the garden. To complete the picture on the ground floor, there is a fitted kitchen including a wall mounted Vaillant gas boiler.

On the first floor landing there is an access hatch to the loft space, together with two bedrooms, a bathroom and an airing cupboard housing a pre-lagged hot water tank.

Externally, there is an open plan front garden together with a well-stocked south facing rear garden. The property benefits from two allocated parking spaces.





### **Ground Floor**

Approx. 27.8 sq. metres (299.5 sq. feet)

# LOUNGE/DINING ROOM 13' 6" x 12' 6" (4.11m x 3.81m) KITCHEN 8' 10" x 6' (2.69m x 1.83m) HALL

#### First Floor

Approx. 26.8 sq. metres (288.7 sq. feet)





Whilst every attempt has been made to ensure the accuracy of the floor plan, measurements of doors, Windows, rooms and any other items are approximate and no responsibility is taken for error Omission or misstatement. This plan is for illustrative purposes only and should be used as such by any prospective purchaser. The services systems and appliances shown have not been tested and no guarantee as to their Operability or efficiency can be given Plan produced using PlanUp.

All rooms have been measured with an electronic laser and are approximate measurements only. To comply with the Consumer Protection from Unfair Trading Regulations 2008, we clarify that none of the services to the above property have been tested by ourselves, and we cannot guarantee that the installations described in