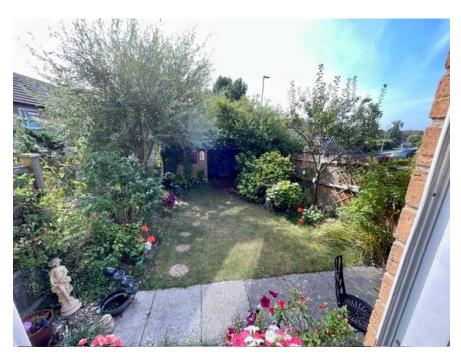

On the first floor landing there is an access hatch to the loft space, together with two bedrooms, a bathroom and an airing cupboard housing a pre-lagged hot water tank.

Externally, there is an open plan front garden together with a well-stocked south facing rear garden. The property benefits from two allocated parking spaces.