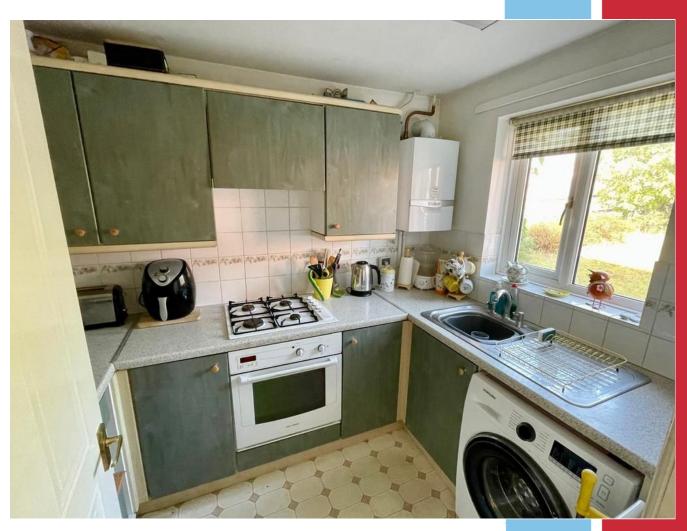

### The Property

Located at the head of a sought after cul-de-sac, from a covered porch a composite front door leads to the entrance hall where on the left hand side, one will find a downstairs cloakroom. Moving straight ahead, access is made to the lounge/dining room which has a sliding double glazed patio door leading out to the garden. To complete the picture on the ground floor, there is a fitted kitchen including a wall mounted Vaillant gas boiler.

# LOUNGE/DINING ROOM 13' 6" x 12' 6" (4.11m x 3.81m) KITCHEN 8' 10" x 6' (2.69m x 1.83m) HALL