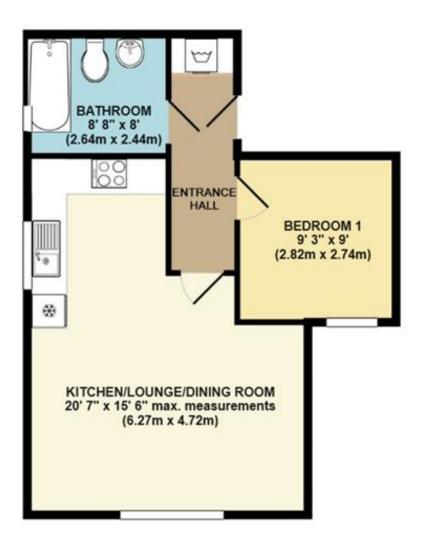

# Linthorpe House, Linthorpe Road, Poole BH15 2JU

A modern first floor apartment set within an attractive purpose built low rise development. There is spacious open plan living on offer and Ashley Cross, Poole Park and the centre of Poole are situated close by.

## The Property

A Communal door with security entry phone system leads in to the communal hallway and stairs lead up to the first floor.

A personal front entrance door leads into the entrance hallway and here you can store coats with the plumbing and washing machine space located conveniently underneath away from the living area.

The dual aspect open plan living space is light and airy and combines a lounge and dining area with a

modern fitted kitchen that benefits from integrated appliances.

There is a double bedroom serviced by a spacious modem fitted fully tiled bathroom both accessed off the hallway.

Outside there is an allocated parking space conveyed with the apartment and there is a residents' communal brick outbuilding for bike storage.

All rooms have been measured with an electronic laser and are approximate measurements only. To comply with the Consumer Protection from Unfair Trading Regulations 2008, we clarify that none of the services to the above property have been tested by ourselves, and we cannot guarantee that the installations described in the details are in perfect working order. Wilson Thomas for themselves, and for the vendors or lessors, produce these brochures in good faith, and are a guideline only. They do not constitute any part of a contract and are correct to the best of our knowledge at the time of going to press.