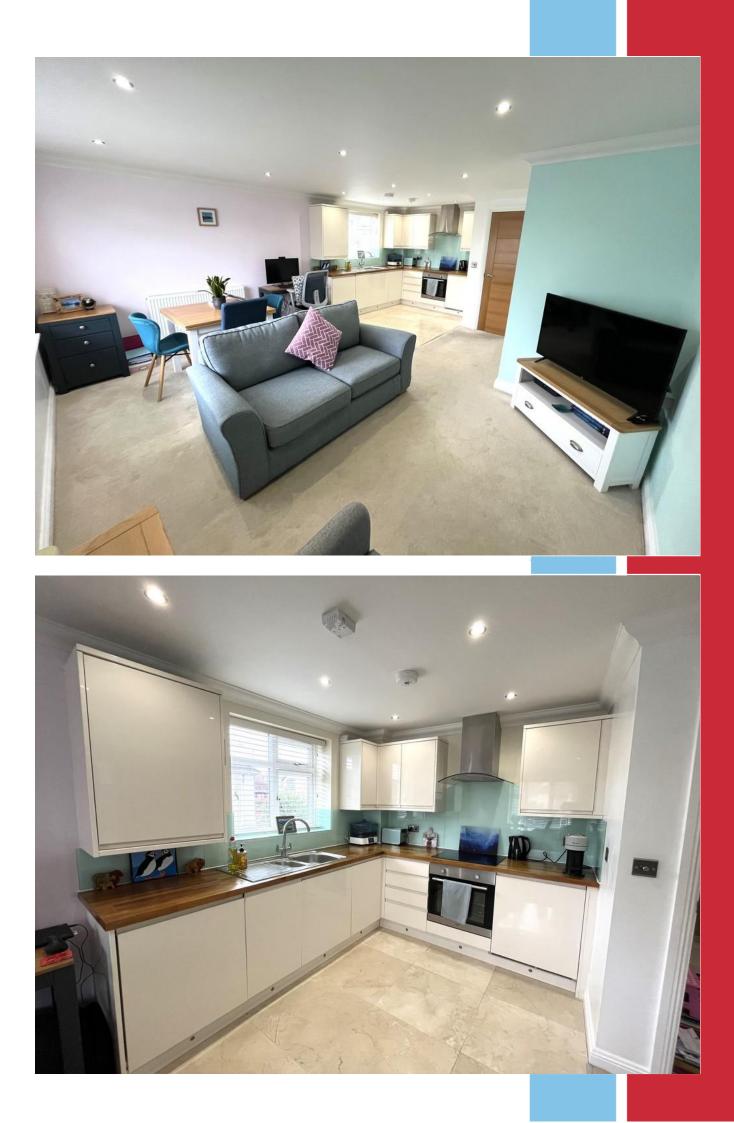

The dual aspect open plan living space is light and airy and combines a lounge and dining area with a

modern fitted kitchen that benefits from integrated appliances.

There is a double bedroom serviced by a spacious modem fitted fully tiled bathroom both accessed off the hallway.