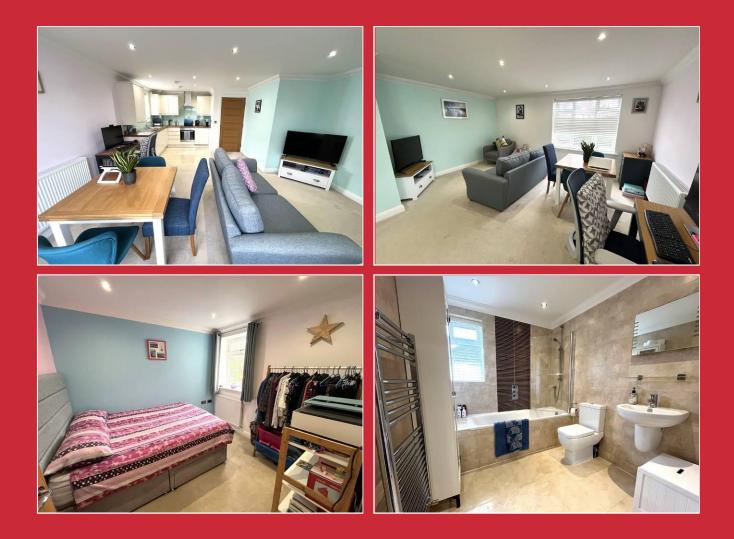

The dual aspect open plan living space is light and airy and combines a lounge and dining area with a

modern fitted kitchen that benefits from integrated appliances.

There is a double bedroom serviced by a spacious modem fitted fully tiled bathroom both accessed off the hallway.