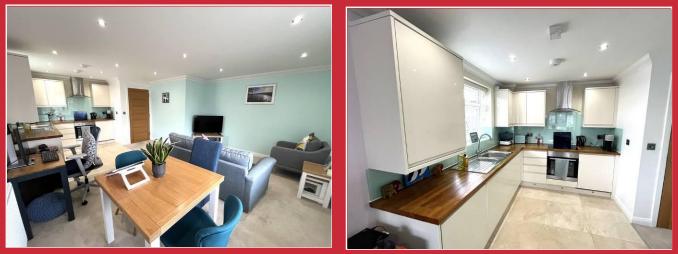

The dual aspect open plan living space is light and airy and combines a lounge and dining area with a

modern fitted kitchen that benefits from integrated appliances.

There is a double bedroom serviced by a spacious modem fitted fully tiled bathroom both accessed off the hallway.