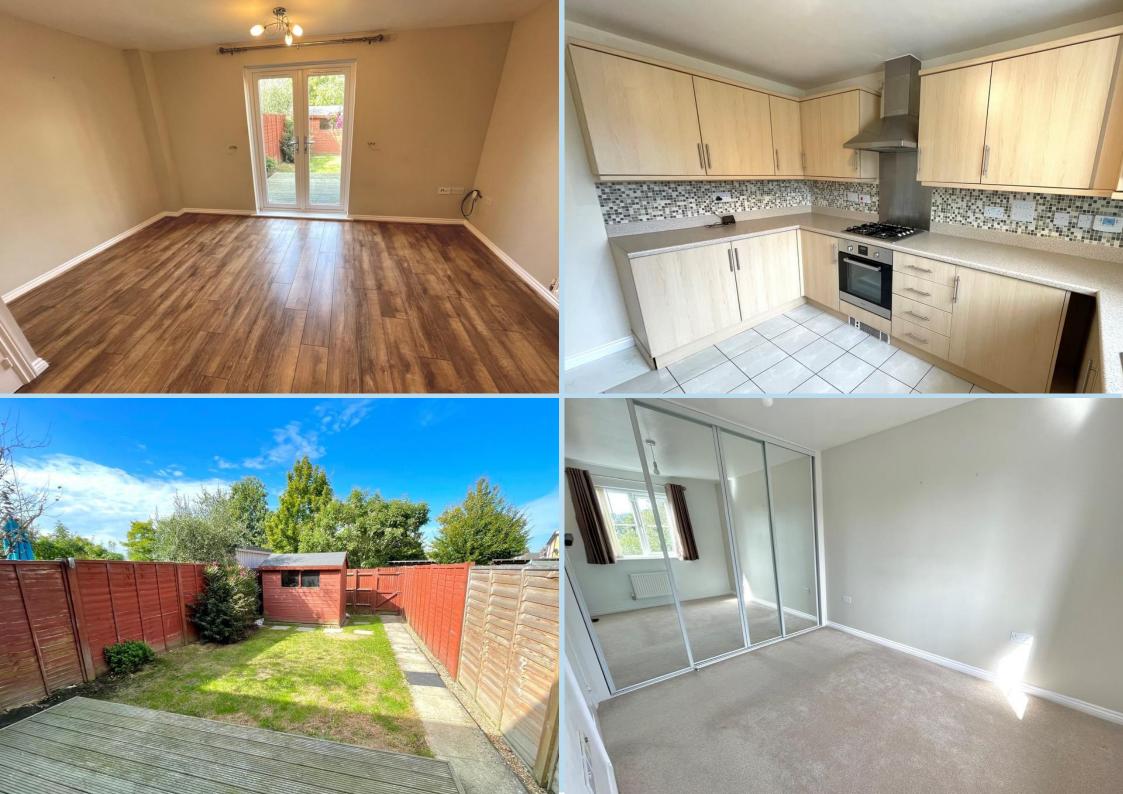

#### **KITCHEN**

11' 7" x 8' 4" (3.53m x 2.54m)

#### LOUNGE

15' x 12' 6" (4.57m x 3.81m)

## **BEDROOM 1**

11' 1" x 8' 2" (3.38m x 2.49m)

## **FAMILY BATHROOMWC**

**REAR GARDEN** 

**PARKING SPACE** 

01903 850450

90 THE STREET, RUSTINGTON, WEST SUSSEX, BN16 3NJ

sales@hawkemetcalfe.co.uk
www.hawkemetcalfe.co.uk