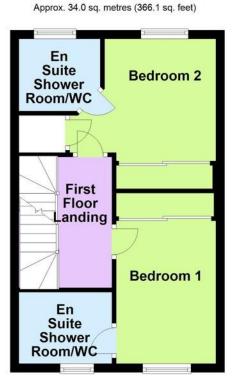

## **Ground Floor**

First Floor

Second Floor

Approx. 27.3 sq. metres (294.1 sq. feet)

Total area: approx. 95.3 sq. metres (1026.3 sq. feet)

## **BEDROOM 1**

11' 1" x 8' 2" (3.38m x 2.49m)

#### **EN SUITE SHOWER ROOWWC**

#### **BEDROOM 2**

9' 8" x 8' 4" (2.95m x 2.54m)

## **EN SUITE SHOWER ROOMWC**