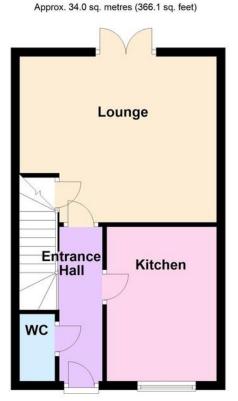

## **Ground Floor**

First Floor

Second Floor

Approx. 27.3 sq. metres (294.1 sq. feet)

Total area: approx. 95.3 sq. metres (1026.3 sq. feet)

#### **ENTRANCE HALL**

## **GROUND FLOOR CLOAKROOM**

#### **KITCHEN**

11' 7" x 8' 4" (3.53m x 2.54m)

#### LOUNGE

15' x 12' 6" (4.57m x 3.81m)