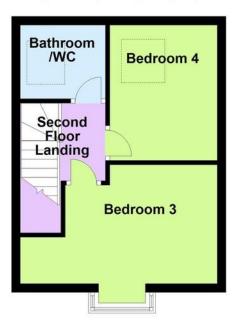

## **Ground Floor**

First Floor

Second Floor

Approx. 27.3 sq. metres (294.1 sq. feet)

Total area: approx. 95.3 sq. metres (1026.3 sq. feet)

## **BEDROOM 3**

15' x 9' (4.57m x 2.74m) max

#### **BEDROOM 4**

10' 2" x 8' 2" (3.1m x 2.49m)

## **FAMILY BATHROOMWC**

**REAR GARDEN** 

**PARKING SPACE** 

01903 850450

90 THE STREET, RUSTINGTON, WEST SUSSEX, BN16 3NJ

sales@hawkemetcalfe.co.uk
www.hawkemetcalfe.co.uk