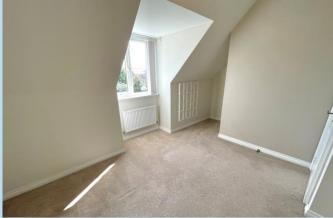

## **BEDROOM 1**

11' 1" x 8' 2" (3.38m x 2.49m)

#### **BEDROOM 2**

9' 8" x 8' 4" (2.95m x 2.54m)

## **BEDROOM 3**

15' x 9' (4.57m x 2.74m) max

#### **BEDROOM 4**

10' 2" x 8' 2" (3.1m x 2.49m)