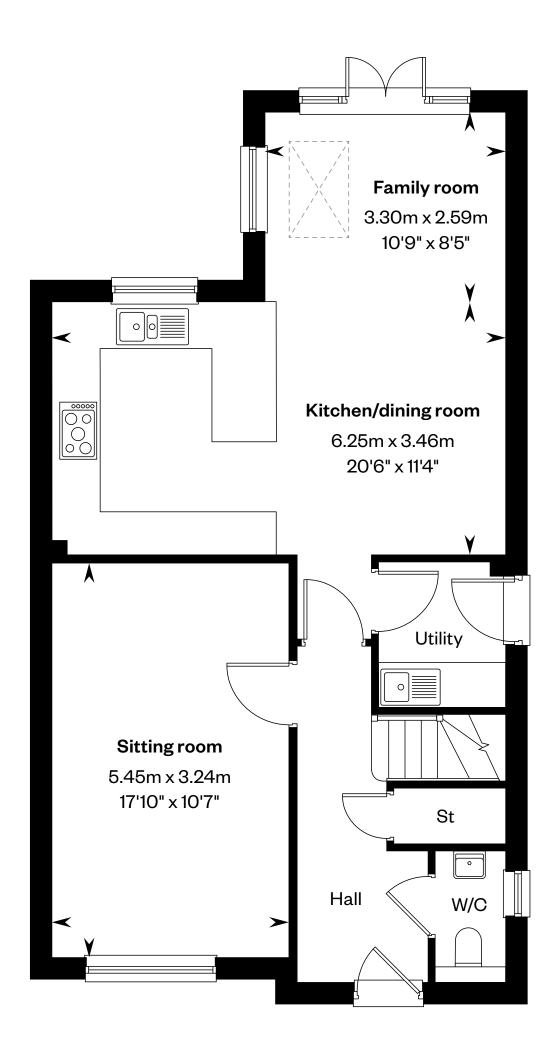

## The Laurel

Plots 11 & 20 – as shown Plot 10 – handed

Ground floor First floor

Please ask your Sales Consultant for further details. St: Store cupboard. W: Wardrobe. 🔯 Roof light

IMPORTANT NOTICE TO CUSTOMERS: The Consumer Protection from Unfair Trading Regulations 2008. CALA Homes (Cotswolds) Limited operates a policy of continual product development and the specifications outlined in this brochure are indicative only. The computer generated images and photographs do not necessarily represent the actual finishings/elevation or treatments, landscaping, furnishings at this development. Information contained is accurate at date of publication on 26.03.2024. See the main brochure for the full Consumer Protection statement.