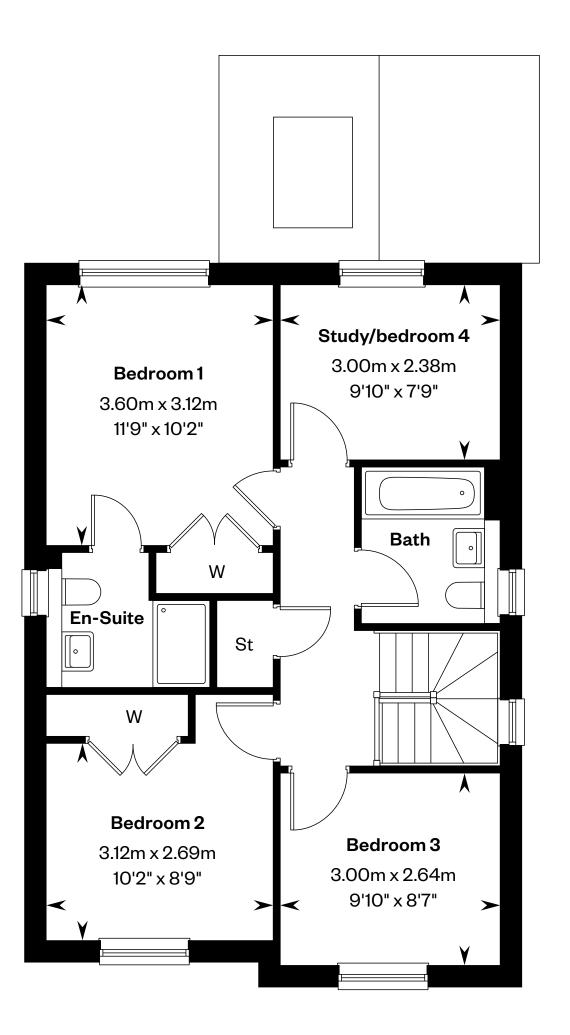

## The Laurel

Plots 11 & 20 – as shown Plot 10 – handed

Ground floor First floor

Please ask your Sales Consultant for further details. St: Store cupboard. W: Wardrobe. 🔯 Roof light

IMPORTANT NOTICE TO CUSTOMERS: The Consumer Protection from Unfair Trading Regulations 2008. CALA Homes (Cotswolds) Limited operates a policy of continual product development and the specifications outlined in this brochure are indicative only. The computer generated images and photographs do not necessarily represent the actual finishings/elevation or treatments, landscaping, furnishings at this development. Information contained is accurate at date of publication on 26.03.2024. See the main brochure for the full Consumer Protection statement.