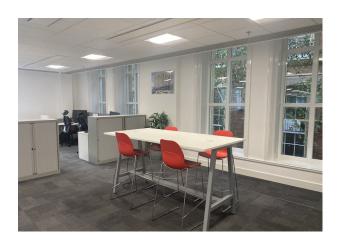

#### Description

St Nicholas Building is a modern, well specified office building which was redeveloped behind a retained listed facade. The building provides column free space around a central core and two atriums which provide excellent natural light to the office space.

### Accommodation

The accommodation comprises the following areas:

| Name                                                                                                                                 | sq ft | sq m   | Availability |
|--------------------------------------------------------------------------------------------------------------------------------------|-------|--------|--------------|
| 1st - Fully fitted office suite providing<br>a mix of open plan work area,<br>meeting rooms, break out space<br>and staff rest area. | 8,095 | 752.05 | Available    |
| Total                                                                                                                                | 8,095 | 752.05 |              |