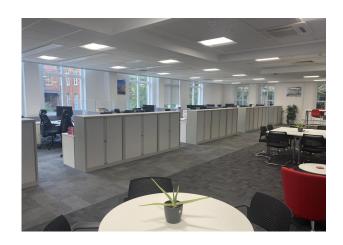

#### Description

St Nicholas Building is a modern, well specified office building which was redeveloped behind a retained listed facade. The building provides column free space around a central core and two atriums which provide excellent natural light to the office space.

### Accommodation

The accommodation comprises the following areas:

| Name                                                                                                                                 | sq ft | sq m   | Availability |
|--------------------------------------------------------------------------------------------------------------------------------------|-------|--------|--------------|
| 1st - Fully fitted office suite providing<br>a mix of open plan work area,<br>meeting rooms, break out space<br>and staff rest area. | 8,095 | 752.05 | Available    |
| Total                                                                                                                                | 8,095 | 752.05 |              |