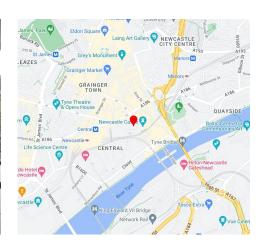

#### Location

St Nicholas Building is well located in the heart of the city with excellent pedestrian access to Newcastle Central Railway and Metro station, only a 5 minute walk. Due to its central location occupiers benefit from ease of access to the cities retail and leisure offering.