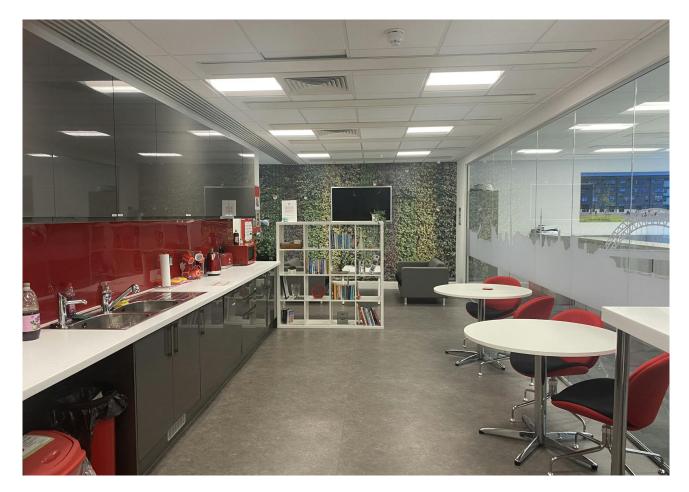

Male, female and disabled toilet facilities are located in the common areas on each level. The building also benefits from cycle store and shower facilities.

### Accommodation

The accommodation comprises the following areas:

| Name                                                                                                                                 | sq ft | sq m   | Availability |
|--------------------------------------------------------------------------------------------------------------------------------------|-------|--------|--------------|
| 1st - Fully fitted office suite providing<br>a mix of open plan work area,<br>meeting rooms, break out space<br>and staff rest area. | 8,095 | 752.05 | Available    |
| Total                                                                                                                                | 8,095 | 752.05 |              |