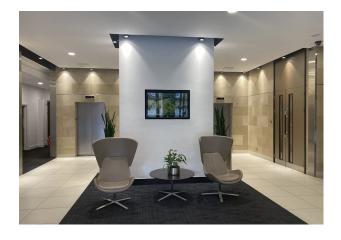

#### Description

St Nicholas Building is a modern, well specified office building which was redeveloped behind a retained listed facade. The building provides column free space around a central core and two atriums which provide excellent natural light to the office space.