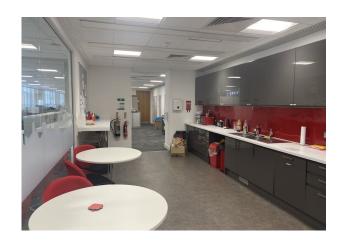

Male, female and disabled toilet facilities are located in the common areas on each level. The building also benefits from cycle store and shower facilities.

### Accommodation

The accommodation comprises the following areas:

| Name                                                                                                                                 | sq ft | sq m   | Availability |
|--------------------------------------------------------------------------------------------------------------------------------------|-------|--------|--------------|
| 1st - Fully fitted office suite providing<br>a mix of open plan work area,<br>meeting rooms, break out space<br>and staff rest area. | 8,095 | 752.05 | Available    |
| Total                                                                                                                                | 8,095 | 752.05 |              |