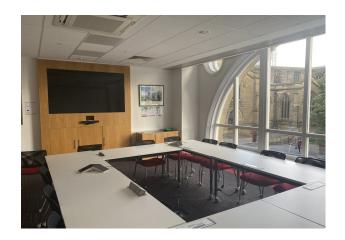

### Accommodation

The accommodation comprises the following areas:

| Name                                                                                                                                 | sq ft | sq m   | Availability |
|--------------------------------------------------------------------------------------------------------------------------------------|-------|--------|--------------|
| 1st - Fully fitted office suite providing<br>a mix of open plan work area,<br>meeting rooms, break out space<br>and staff rest area. | 8,095 | 752.05 | Available    |
| Total                                                                                                                                | 8,095 | 752.05 |              |