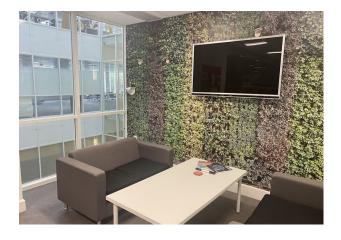

#### Description

St Nicholas Building is a modern, well specified office building which was redeveloped behind a retained listed facade. The building provides column free space around a central core and two atriums which provide excellent natural light to the office space.

### Accommodation

The accommodation comprises the following areas:

| Name                                                                                                                                 | sq ft | sq m   | Availability |
|--------------------------------------------------------------------------------------------------------------------------------------|-------|--------|--------------|
| 1st - Fully fitted office suite providing<br>a mix of open plan work area,<br>meeting rooms, break out space<br>and staff rest area. | 8,095 | 752.05 | Available    |
| Total                                                                                                                                | 8,095 | 752.05 |              |