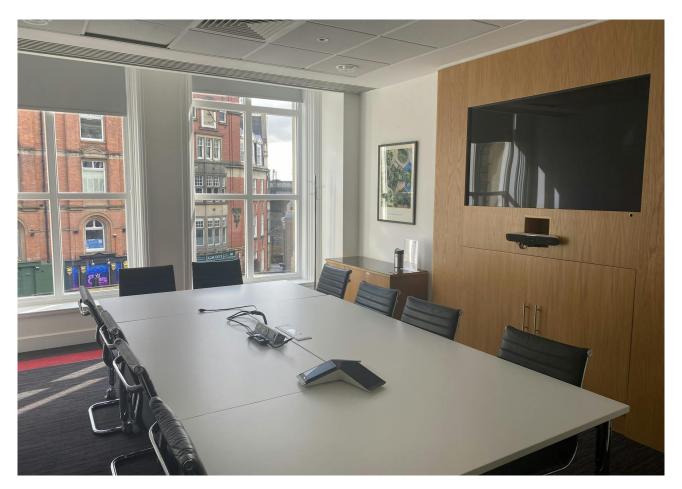

#### Description

St Nicholas Building is a modern, well specified office building which was redeveloped behind a retained listed facade. The building provides column free space around a central core and two atriums which provide excellent natural light to the office space.

### Accommodation

The accommodation comprises the following areas:

| Name                                                                                                                                 | sq ft | sq m   | Availability |
|--------------------------------------------------------------------------------------------------------------------------------------|-------|--------|--------------|
| 1st - Fully fitted office suite providing<br>a mix of open plan work area,<br>meeting rooms, break out space<br>and staff rest area. | 8,095 | 752.05 | Available    |
| Total                                                                                                                                | 8,095 | 752.05 |              |