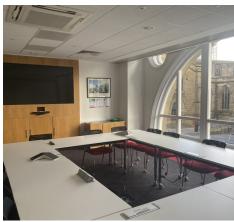

### Accommodation

The accommodation comprises the following areas:

| Name                                                                                                                                 | sq ft | sq m   | Availability |
|--------------------------------------------------------------------------------------------------------------------------------------|-------|--------|--------------|
| 1st - Fully fitted office suite providing<br>a mix of open plan work area,<br>meeting rooms, break out space<br>and staff rest area. | 8,095 | 752.05 | Available    |
| Total                                                                                                                                | 8,095 | 752.05 |              |