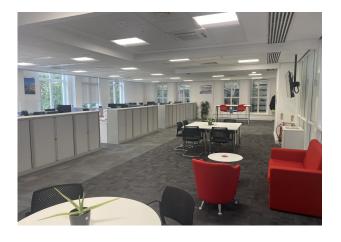

#### Description

St Nicholas Building is a modern, well specified office building which was redeveloped behind a retained listed facade. The building provides column free space around a central core and two atriums which provide excellent natural light to the office space.

### Accommodation

The accommodation comprises the following areas:

| Name                                                                                                                                 | sq ft | sq m   | Availability |
|--------------------------------------------------------------------------------------------------------------------------------------|-------|--------|--------------|
| 1st - Fully fitted office suite providing<br>a mix of open plan work area,<br>meeting rooms, break out space<br>and staff rest area. | 8,095 | 752.05 | Available    |
| Total                                                                                                                                | 8,095 | 752.05 |              |