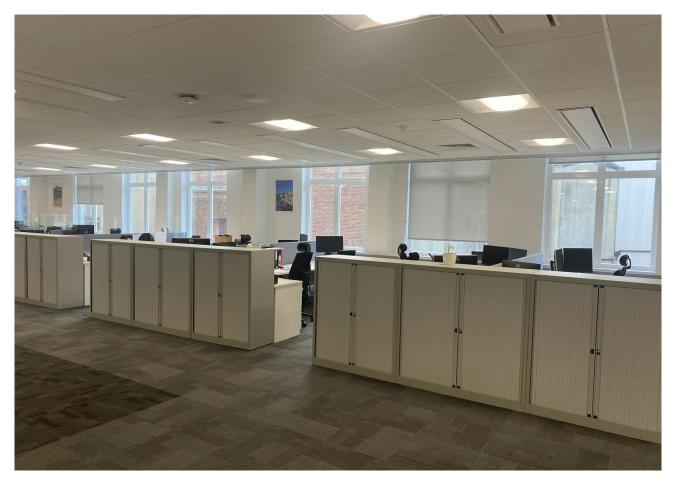

#### Description

St Nicholas Building is a modern, well specified office building which was redeveloped behind a retained listed facade. The building provides column free space around a central core and two atriums which provide excellent natural light to the office space.

### Accommodation

The accommodation comprises the following areas:

| Name                                                                                                                                 | sq ft | sq m   | Availability |
|--------------------------------------------------------------------------------------------------------------------------------------|-------|--------|--------------|
| 1st - Fully fitted office suite providing<br>a mix of open plan work area,<br>meeting rooms, break out space<br>and staff rest area. | 8,095 | 752.05 | Available    |
| Total                                                                                                                                | 8,095 | 752.05 |              |