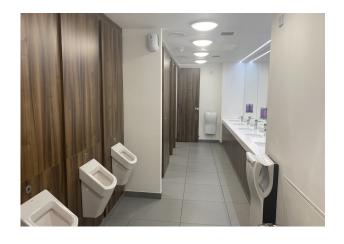

Male, female and disabled toilet facilities are located in the common areas on each level. The building also benefits from cycle store and shower facilities.