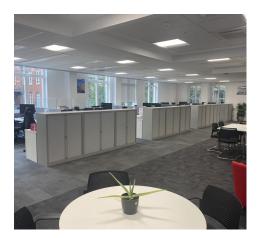

#### Description

St Nicholas Building is a modern, well specified office building which was redeveloped behind a retained listed facade. The building provides column free space around a central core and two atriums which provide excellent natural light to the office space.

### Accommodation

The accommodation comprises the following areas:

| Name                                                                                                                                 | sq ft | sq m   | Availability |
|--------------------------------------------------------------------------------------------------------------------------------------|-------|--------|--------------|
| 1st - Fully fitted office suite providing<br>a mix of open plan work area,<br>meeting rooms, break out space<br>and staff rest area. | 8,095 | 752.05 | Available    |
| Total                                                                                                                                | 8,095 | 752.05 |              |