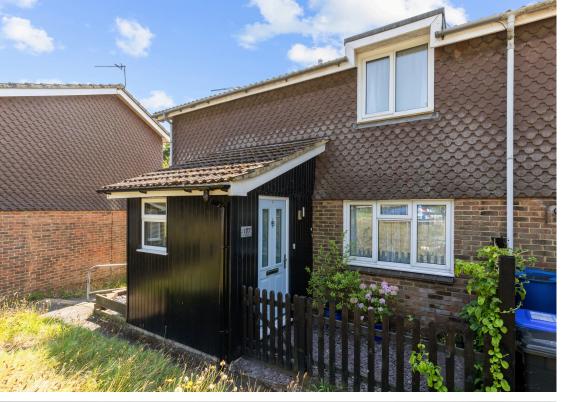

## Old Malling Way, Lewes, East Sussex, BN7 2EF

A three bedroom end of terraced house located in the popular residential area of Malling in Lewes.

Outside the rear garden enjoys a good degree of seclusion with a large cherry tree and feature raised shrub and flowerbeds, garden shed, brick pathway, large patio and side access gate. There is an area of lawn too. To the front is a small garden with wooden gate and picket fence.