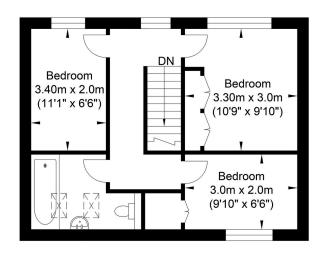

## **Old Malling Way, Lewes**

Ground Floor Approximate Floor Area 458.65 sq ft (42.61 sq m) First Floor Approximate Floor Area 408.92 sq ft (37.99 sq m)

Approximate Gross Internal Area = 80.60 sq m / 867.57 sq ft Illustration for identification purposes only, measurements are approximate, not to scale.

Approximate Gross Internal Area = 2342 sq ft / 217.6 sq m

These details have been produced in good faith and are believed to be accurate based upon the information supplied but they are not intended to form part of a contract. All statements contained in these particulars as to this property are made without responsibility on the part of Oakley, the vendors or lessors and are NOT to be relied on as statements or representations of fact. Any intending purchasers must satisfy themselves by inspection or otherwise as to the correctness of each of the statements contained in these particulars. Developed to the part of the particular and the particular and