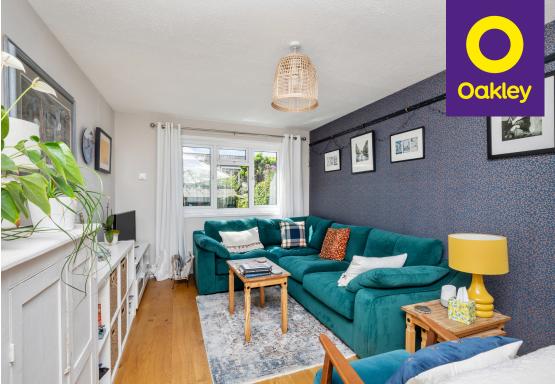

## **The Property**

This property has been improved and is exceptionally well presented and has a refitted kitchen/dining room, bathroom, gas central heating and double glazing. Upon entering the Front door you walk into the entrance porch with tiled flooring, fitted with a range of units with shelving and cupboard and space and plumbing for washing machine, door to entrance hall with stair rising to the first floor. The Lounge is a bright double aspect room with windows to the front and rear garden and engineered oak flooring. The kitchen/dining room again is a double aspect room fitted with an excellent range of units with a worksurface extending to include a stainless steel sink unit with mixer taps, Inset Hotpoint electric hob, oven and extractor hood above, cupboard housing Worcester Combi boiler, space for dining table and chairs and door back garden. There are ample storage cupboards and a deep walk-in storage cupboard. On the first floor with large hatch access to the loft space with pull down ladder, bedroom one has a large window overlooking the garden and a full wall of fitted wardrobe, bedroom two has a feature wall and window to the rear and bedroom three has a window front and a built in deep cupboard. The Bathroom is fitted with a contemporary style suite with fully tiled walls and feature mosaic, Shower over bath, wash handbasin with vanity unit and concealed WC, heated towel rail.