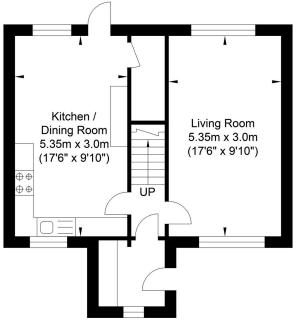

## **Old Malling Way, Lewes**

Ground Floor Approximate Floor Area 458.65 sq ft (42.61 sq m) First Floor Approximate Floor Area 408.92 sq ft (37.99 sq m)

Approximate Gross Internal Area = 80.60 sq m / 867.57 sq ft Illustration for identification purposes only, measurements are approximate, not to scale.

Approximate Gross Internal Area = 2342 sq ft / 217.6 sq m

These details have been produced in good faith and are believed to be accurate based upon the information supplied but they are not intended to form part of a contract. All statements contained in these particulars as to this property are made without responsibility on the part of Oakley, the vendors or lessors and are NOT to be relied on as statements or representations of fact. Any intending purchasers must satisfy themselves by inspection or otherwise as to the correctness of each of the statements contained in these particulars. Developed to the part of the particular and the particular and