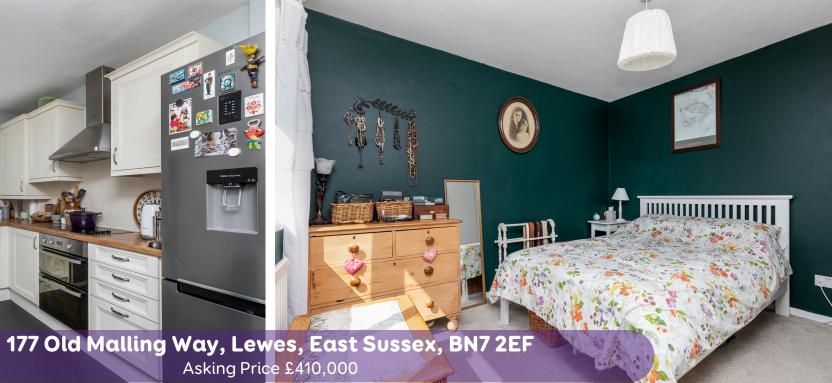

## **The Property**

This property has been improved and is exceptionally well presented and has a refitted kitchen/dining room, bathroom, gas central heating and double glazing. Upon entering the Front door you walk into the entrance porch with tiled flooring, fitted with a range of units with shelving and cupboard and space and plumbing for washing machine, door to entrance hall with stair rising to the first floor. The Lounge is a bright double aspect room with windows to the front and rear garden and engineered oak flooring. The kitchen/dining room again is a double aspect room fitted with an excellent range of units with a worksurface extending to include a stainless steel sink unit with mixer taps, Inset Hotpoint electric hob, oven and extractor hood above, cupboard housing Worcester Combi boiler, space for dining table and chairs and door back garden. There are ample storage cupboards and a deep walk-in storage cupboard. On the first floor with large hatch access to the loft space with pull down ladder, bedroom one has a large window overlooking the garden and a full wall of fitted wardrobe, bedroom two has a feature wall and window to the rear and bedroom three has a window front and a built in deep cupboard. The Bathroom is fitted with a contemporary style suite with fully tiled walls and feature mosaic, Shower over bath, wash handbasin with vanity unit and concealed WC, heated towel rail.