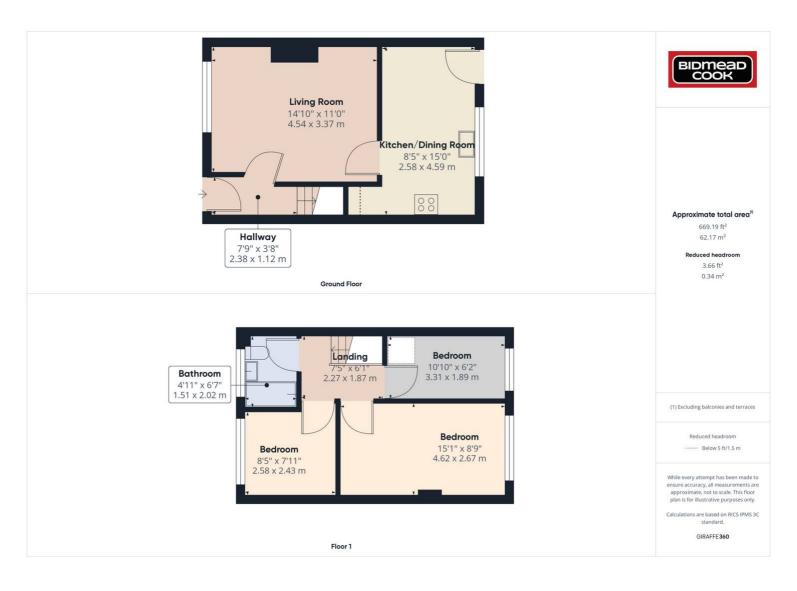

## 32 Brynawelon, Nantyglo, NP23 4BZ

£110,000 Freehold

Semi-Detached Property • Three Bedrooms • Bathroom • Outdoor Storage • Garden with Pleasant Views • Cul-de-Sac Position

1 Bethcar Street, Ebbw Vale, Gwent, NP23 6HH Tel: 01495 302301 Email: ebbwvale@bidmeadcook.co.uk www.bidmeadcook.co.uk An semi-detached property within a cul-de-sac position. Conveniently located for the local bus route and amenities. The accommodation comprises an entrance hall, living room, kitchen/dining room and to the first floor are three bedrooms and bathroom. Benefits include double glazing, a combi gas central heating system, front, side and rear gardens with two outdoor storage buildings and open views to the farmland behind. Ideal family home.