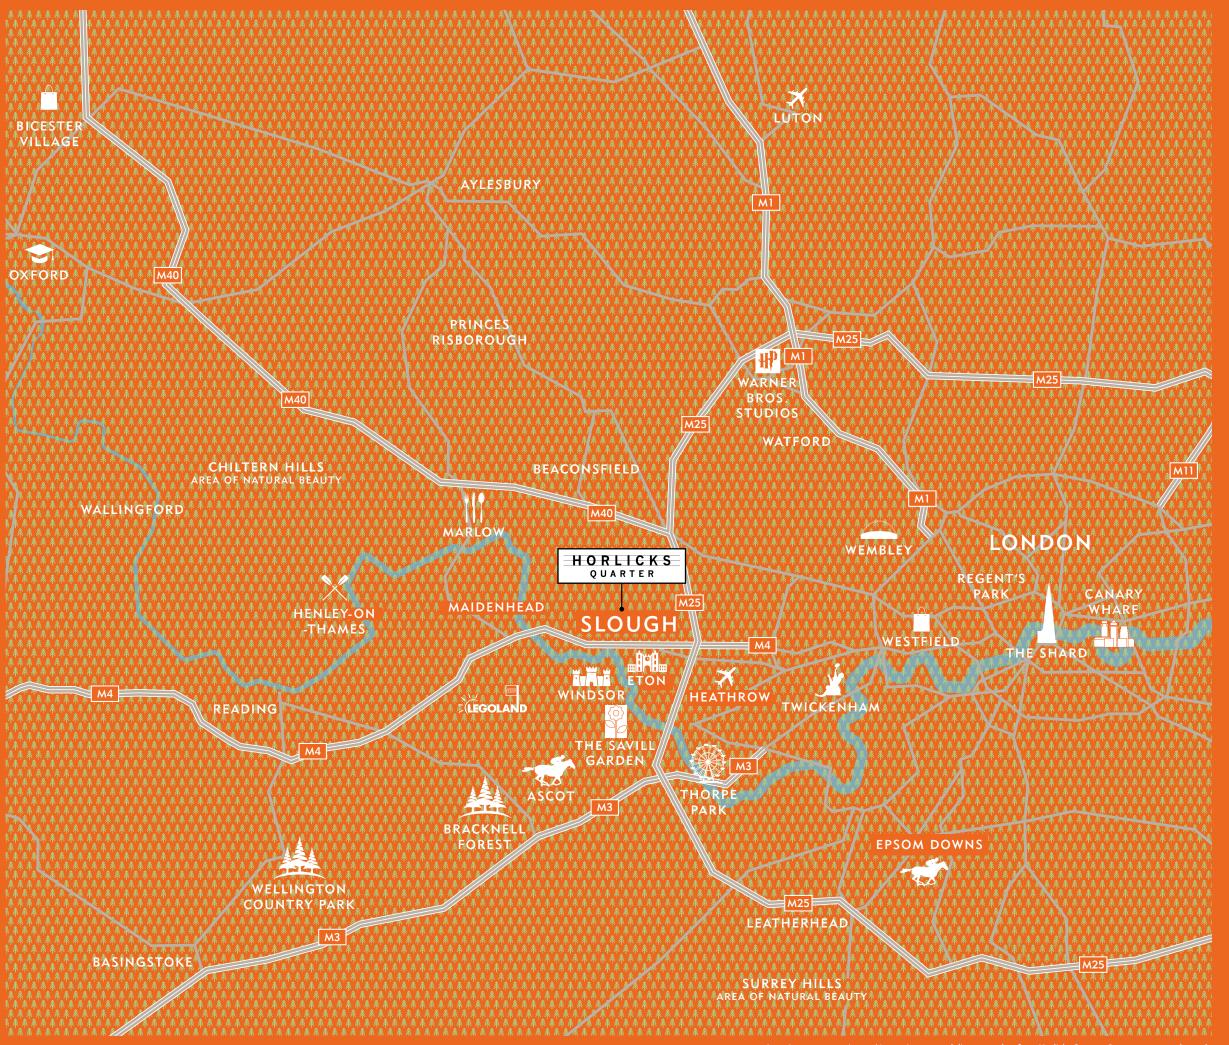

# PERFECTLY PLACED

Slough is very close to areas of extraordinary natural beauty, including the Chilterns and Surrey Hills; great sporting venues such as Ascot, Henley-upon-Thames, Epsom and Wembley; and children's favourites, Thorpe Park and Legoland.

# INDULGE IN YOUR PASSION

For shopping, nearby Windsor has a 40-store covered precinct, delightfully converted from the old station building – and you can be there in one stop by train.

Designer bargains can be snapped up at the Bicester Village outlet, with more than 160 designer fashion outlets and restaurants in one traffic-free space. From Ralph Lauren to Prada, you're bound to find a bargain. Westfield at Shepherd's Bush, Europe's biggest shopping centre, is a 33 km (20 miles) drive away.

All the top high street brands have major stores here. The Oracle indoor shopping and leisure mall in Reading is 32 km (19 miles) by car or one stop (12 minutes) by train, right along the banks of the River Kennet.