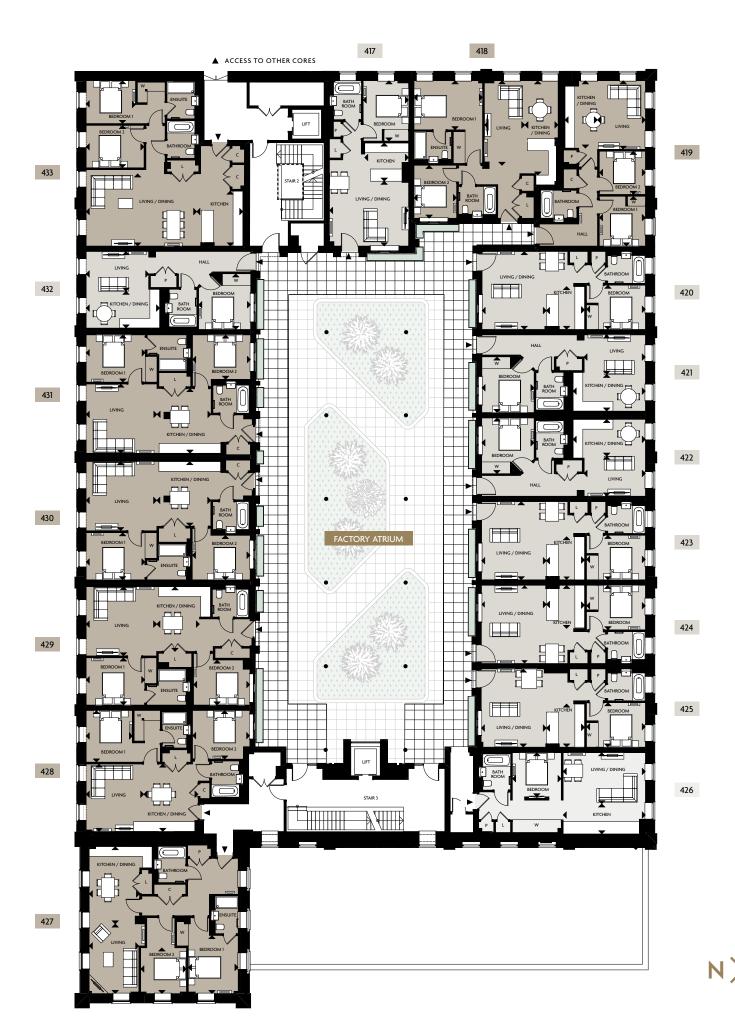

# AMENITIES AT THE HORLICKS FACTORY

LOWER GROUND FLOOR

THE CLOCKTOWER COLLECTION IN HORLICKS FACTORY

Computer Generated Image of the Horlicks Factory, indicative only

Floorplans shown for Horlicks Quarter are for approximate measurements only. Exact layouts and sizes may vary. All measurements may vary within a tolerance of 5% and are to the maximum room dimensions. The dimensions are not intended to be used for carpet sizes, appliance sizes or items of furniture. Furniture layouts are indicative only. Kitchen layout indicative only and subject to change.

Apartment areas are provided as gross internal areas under the RICS measuring practice. Please ask Sales Consultant for further information.

**APARTMENT 378** 

LOWER GROUND FLOOR

| Total Area                                                                                                                                                                                                                                                                                                                                                                                                                                                                                                                                                                                                                                                                                                                                                                                                                                                                                                                                                                                                                                                                                              |
|---------------------------------------------------------------------------------------------------------------------------------------------------------------------------------------------------------------------------------------------------------------------------------------------------------------------------------------------------------------------------------------------------------------------------------------------------------------------------------------------------------------------------------------------------------------------------------------------------------------------------------------------------------------------------------------------------------------------------------------------------------------------------------------------------------------------------------------------------------------------------------------------------------------------------------------------------------------------------------------------------------------------------------------------------------------------------------------------------------|
| Kitchen 2.35m x 2.70m 7' 9" x 8' 10"  Bedroom 3.62m x 2.79m 11' 11" x 9' 2"  APARTMENT 370  Total Area 71.5 sq m 770 sq ft Living 4.88m x 2.49m 16' 0" x 8' 2" Kitchen / Dining 5.67m x 2.05m 18' 7" x 6' 9" Bedroom 1 2.89m x 4.21m 9' 6" x 13' 10" Bedroom 2 3.25m x 2.62m 10' 8" x 8' 7"  APARTMENT 371  Total Area 54.9 sq m 590 sq ft Living 4.08m x 2.81m 13' 5" x 9' 3" Kitchen / Dining 4.11m x 2.00m 13' 6" x 6' 7" Bedroom 1 3.06m x 2.69m 10' 0" x 8' 10" Bedroom 2 2.65m x 2.69m 8' 8" x 8' 10"  APARTMENT 372  Total Area 48.3 sq m 519 sq ft Living 2.33m x 3.84m 7' 8" x 12' 7" Kitchen / Dining 2.38m x 4.52m 7' 10" x 14' 10" Bedroom 2 2.70m x 3.20m 8' 10" x 10' 6"  APARTMENT 373  Total Area 48.1 sq m 517 sq ft Living 2.31m x 3.84m 7' 7" x 12' 7" Kitchen / Dining 2.38m x 4.52m 7' 10" x 14' 10" Bedroom 2.70m x 3.21m 8' 10" x 10' 6"  APARTMENT 374  Total Area 48.5 sq m 522 sq ft Living 2.34m x 3.84m 7' 8" x 12' 7"                                                                                                                                                      |
| Bedroom       3.62m x 2.79m       11' 11" x 9' 2"         APARTMENT 370         Total Area       71.5 sq m       770 sq ft         Living       4.88m x 2.49m       16' 0" x 8' 2"         Kitchen / Dining       5.67m x 2.05m       18' 7" x 6' 9"         Bedroom 1       2.89m x 4.21m       9' 6" x 13' 10"         Bedroom 2       3.25m x 2.62m       10' 8" x 8' 7"         APARTMENT 371         Total Area       54.9 sq m       590 sq ft         Living       4.08m x 2.81m       13' 5" x 9' 3"         Kitchen / Dining       4.11m x 2.00m       13' 6" x 6' 7"         Bedroom 1       3.06m x 2.69m       10' 0" x 8' 10"         Bedroom 2       2.65m x 2.69m       8' 8" x 8' 10"         APARTMENT 372         Total Area       48.3 sq m       519 sq ft         Living       2.38m x 4.52m       7' 10" x 14' 10"         Bedroom       2.70m x 3.20m       8' 10" x 10' 6"         APARTMENT 373         Total Area       48.1 sq m       517 sq ft         Living       2.38m x 4.52m       7' 10" x 12' 7"         Kitchen / Dining       2.38m x 4.52m       7' 10" x 12' 7" |
| APARTMENT 370  Total Area 71.5 sq m 770 sq ft Living 4.88m x 2.49m 16' 0" x 8' 2" Kitchen / Dining 5.67m x 2.05m 18' 7" x 6' 9" Bedroom 1 2.89m x 4.21m 9' 6" x 13' 10" Bedroom 2 3.25m x 2.62m 10' 8" x 8' 7"  APARTMENT 371  Total Area 54.9 sq m 590 sq ft Living 4.08m x 2.81m 13' 5" x 9' 3" Kitchen / Dining 4.11m x 2.00m 13' 6" x 6' 7" Bedroom 1 3.06m x 2.69m 10' 0" x 8' 10" Bedroom 2 2.65m x 2.69m 8' 8" x 8' 10" APARTMENT 372  Total Area 48.3 sq m 519 sq ft Living 2.33m x 3.84m 7' 8" x 12' 7" Kitchen / Dining 2.38m x 4.52m 7' 10" x 14' 10" Bedroom 2.70m x 3.20m 8' 10" x 10' 6" APARTMENT 373  Total Area 48.1 sq m 517 sq ft Living 2.31m x 3.84m 7' 7" x 12' 7" Kitchen / Dining 2.38m x 4.52m 7' 10" x 14' 10" Bedroom 2.70m x 3.21m 8' 10" x 10' 6" APARTMENT 374  Total Area 48.5 sq m 522 sq ft Total Area 48.5 sq m 522 sq ft Total Area 48.5 sq m 522 sq ft Living 2.34m x 3.84m 7' 8" x 12' 7"                                                                                                                                                                          |
| Total Area 71.5 sq m 770 sq ft Living 4.88m x 2.49m 16' 0" x 8' 2" Kitchen / Dining 5.67m x 2.05m 18' 7" x 6' 9" Bedroom 1 2.89m x 4.21m 9' 6" x 13' 10" Bedroom 2 3.25m x 2.62m 10' 8" x 8' 7"  APARTMENT 371  Total Area 54.9 sq m 590 sq ft Living 4.08m x 2.81m 13' 5" x 9' 3" Kitchen / Dining 4.11m x 2.00m 13' 6" x 6' 7" Bedroom 1 3.06m x 2.69m 10' 0" x 8' 10" Bedroom 2 2.65m x 2.69m 8' 8" x 8' 10"  APARTMENT 372  Total Area 48.3 sq m 519 sq ft Living 2.33m x 3.84m 7' 8" x 12' 7" Kitchen / Dining 2.38m x 4.52m 7' 10" x 14' 10" Bedroom 2 2.70m x 3.20m 8' 10" x 10' 6"  APARTMENT 373  Total Area 48.1 sq m 517 sq ft Living 2.31m x 3.84m 7' 7" x 12' 7" Kitchen / Dining 2.38m x 4.52m 7' 10" x 14' 10" Bedroom 2.70m x 3.21m 8' 10" x 10' 6"  APARTMENT 374  Total Area 48.5 sq m 522 sq ft Living 2.34m x 3.84m 7' 8" x 12' 7"                                                                                                                                                                                                                                                  |
| Living 4.88m x 2.49m 16' 0" x 8' 2"  Kitchen / Dining 5.67m x 2.05m 18' 7" x 6' 9"  Bedroom 1 2.89m x 4.21m 9' 6" x 13' 10"  Bedroom 2 3.25m x 2.62m 10' 8" x 8' 7"  APARTMENT 371  Total Area 54.9 sq m 590 sq ft  Living 4.08m x 2.81m 13' 5" x 9' 3"  Kitchen / Dining 4.11m x 2.00m 13' 6" x 6' 7"  Bedroom 1 3.06m x 2.69m 10' 0" x 8' 10"  Bedroom 2 2.65m x 2.69m 8' 8" x 8' 10"  APARTMENT 372  Total Area 48.3 sq m 519 sq ft  Living 2.33m x 3.84m 7' 8" x 12' 7"  Kitchen / Dining 2.38m x 4.52m 7' 10" x 14' 10"  Bedroom 2 7.70m x 3.20m 8' 10" x 10' 6"  APARTMENT 373  Total Area 48.1 sq m 517 sq ft  Living 2.31m x 3.84m 7' 7" x 12' 7"  Kitchen / Dining 2.38m x 4.52m 7' 10" x 14' 10"  Bedroom 2.70m x 3.21m 8' 10" x 10' 6"  APARTMENT 374  Total Area 48.5 sq m 522 sq ft  Living 2.34m x 3.84m 7' 8" x 12' 7"                                                                                                                                                                                                                                                                   |
| Kitchen / Dining 5.67m x 2.05m 18' 7" x 6' 9" Bedroom 1 2.89m x 4.21m 9' 6" x 13' 10" Bedroom 2 3.25m x 2.62m 10' 8" x 8' 7" APARTMENT 371  Total Area 54.9 sq m 590 sq ft Living 4.08m x 2.81m 13' 5" x 9' 3" Kitchen / Dining 4.11m x 2.00m 13' 6" x 6' 7" Bedroom 1 3.06m x 2.69m 10' 0" x 8' 10" Bedroom 2 2.65m x 2.69m 8' 8" x 8' 10" APARTMENT 372  Total Area 48.3 sq m 519 sq ft Living 2.33m x 3.84m 7' 8" x 12' 7" Kitchen / Dining 2.38m x 4.52m 7' 10" x 14' 10" Bedroom 2.70m x 3.20m 8' 10" x 10' 6" APARTMENT 373  Total Area 48.1 sq m 517 sq ft Living 2.38m x 4.52m 7' 10" x 14' 10" Bedroom 2.70m x 3.21m 8' 10" x 10' 6" APARTMENT 374  Total Area 48.1 sq m 517 sq ft 7' 7" x 12' 7" Kitchen / Dining 2.38m x 4.52m 7' 10" x 14' 10" Bedroom 2.70m x 3.21m 8' 10" x 10' 6" APARTMENT 374  Total Area 48.5 sq m 522 sq ft Total Area 48.5 sq m 522 sq ft Living 2.34m x 3.84m 7' 8" x 12' 7"                                                                                                                                                                                       |
| Bedroom 1 2.89m x 4.21m 9' 6" x 13' 10" Bedroom 2 3.25m x 2.62m 10' 8" x 8' 7"  APARTMENT 371  Total Area 54.9 sq m 590 sq ft Living 4.08m x 2.81m 13' 5" x 9' 3" Kitchen / Dining 4.11m x 2.00m 13' 6" x 6' 7" Bedroom 1 3.06m x 2.69m 10' 0" x 8' 10" Bedroom 2 2.65m x 2.69m 8' 8" x 8' 10"  APARTMENT 372  Total Area 48.3 sq m 519 sq ft Living 2.33m x 3.84m 7' 8" x 12' 7" Kitchen / Dining 2.38m x 4.52m 7' 10" x 14' 10" Bedroom 2 7.70m x 3.20m 8' 10" x 10' 6"  APARTMENT 373  Total Area 48.1 sq m 517 sq ft Living 2.31m x 3.84m 7' 7" x 12' 7" Kitchen / Dining 2.38m x 4.52m 7' 10" x 14' 10" Bedroom 2.70m x 3.21m 8' 10" x 10' 6"  APARTMENT 374  Total Area 48.5 sq m 522 sq ft Living 2.34m x 3.84m 7' 8" x 12' 7"                                                                                                                                                                                                                                                                                                                                                                   |
| Bedroom 2 3.25m x 2.62m 10' 8" x 8' 7"  APARTMENT 371  Total Area 54.9 sq m 590 sq ft Living 4.08m x 2.81m 13' 5" x 9' 3" Kitchen / Dining 4.11m x 2.00m 13' 6" x 6' 7" Bedroom 1 3.06m x 2.69m 10' 0" x 8' 10" Bedroom 2 2.65m x 2.69m 8' 8" x 8' 10"  APARTMENT 372  Total Area 48.3 sq m 519 sq ft Living 2.33m x 3.84m 7' 8" x 12' 7" Kitchen / Dining 2.38m x 4.52m 7' 10" x 14' 10" Bedroom 2 7.70m x 3.20m 8' 10" x 10' 6"  APARTMENT 373  Total Area 48.1 sq m 517 sq ft Living 2.31m x 3.84m 7' 7" x 12' 7" Kitchen / Dining 2.38m x 4.52m 7' 10" x 14' 10" Bedroom 2.70m x 3.21m 8' 10" x 10' 6"  APARTMENT 374  Total Area 48.5 sq m 522 sq ft Living 2.34m x 3.84m 7' 8" x 12' 7"                                                                                                                                                                                                                                                                                                                                                                                                           |
| Total Area         54.9 sq m         590 sq ft           Living         4.08m x 2.8lm         13' 5" x 9' 3"           Kitchen / Dining         4.1lm x 2.00m         13' 6" x 6' 7"           Bedroom 1         3.06m x 2.69m         10' 0" x 8' 10"           Bedroom 2         2.65m x 2.69m         8' 8" x 8' 10"           APARTMENT 372           Total Area         48.3 sq m         519 sq ft           Living         2.33m x 3.84m         7' 8" x 12' 7"           Kitchen / Dining         2.38m x 4.52m         7' 10" x 14' 10"           Bedroom         2.70m x 3.20m         8' 10" x 10' 6"           APARTMENT 373         Total Area         48.1 sq m         517 sq ft           Living         2.31m x 3.84m         7' 7" x 12' 7"           Kitchen / Dining         2.38m x 4.52m         7' 10" x 14' 10"           Bedroom         2.70m x 3.21m         8' 10" x 10' 6"           APARTMENT 374           Total Area         48.5 sq m         522 sq ft           Living         2.34m x 3.84m         7' 8" x 12' 7"                                                  |
| Total Area         54.9 sq m         590 sq ft           Living         4.08m x 2.8lm         13' 5" x 9' 3"           Kitchen / Dining         4.1lm x 2.00m         13' 6" x 6' 7"           Bedroom 1         3.06m x 2.69m         10' 0" x 8' 10"           Bedroom 2         2.65m x 2.69m         8' 8" x 8' 10"           APARTMENT 372           Total Area         48.3 sq m         519 sq ft           Living         2.33m x 3.84m         7' 8" x 12' 7"           Kitchen / Dining         2.38m x 4.52m         7' 10" x 14' 10"           Bedroom         2.70m x 3.20m         8' 10" x 10' 6"           APARTMENT 373         Total Area         48.1 sq m         517 sq ft           Living         2.31m x 3.84m         7' 7" x 12' 7"           Kitchen / Dining         2.38m x 4.52m         7' 10" x 14' 10"           Bedroom         2.70m x 3.21m         8' 10" x 10' 6"           APARTMENT 374           Total Area         48.5 sq m         522 sq ft           Living         2.34m x 3.84m         7' 8" x 12' 7"                                                  |
| Living 4.08m x 2.8lm 13' 5" x 9' 3"  Kitchen / Dining 4.1lm x 2.00m 13' 6" x 6' 7"  Bedroom 1 3.06m x 2.69m 10' 0" x 8' 10"  Bedroom 2 2.65m x 2.69m 8' 8" x 8' 10"  APARTMENT 372  Total Area 48.3 sq m 519 sq ft  Living 2.33m x 3.84m 7' 8" x 12' 7"  Kitchen / Dining 2.38m x 4.52m 7' 10" x 14' 10"  Bedroom 2.70m x 3.20m 8' 10" x 10' 6"  APARTMENT 373  Total Area 48.1 sq m 517 sq ft  Living 2.31m x 3.84m 7' 7" x 12' 7"  Kitchen / Dining 2.38m x 4.52m 7' 10" x 14' 10"  Bedroom 2.70m x 3.21m 8' 10" x 10' 6"  APARTMENT 374  Total Area 48.5 sq m 522 sq ft  Living 2.34m x 3.84m 7' 8" x 12' 7"                                                                                                                                                                                                                                                                                                                                                                                                                                                                                         |
| Kitchen / Dining 4.1lm x 2.00m 13' 6" x 6' 7"  Bedroom 1 3.06m x 2.69m 10' 0" x 8' 10"  Bedroom 2 2.65m x 2.69m 8' 8" x 8' 10"  APARTMENT 372  Total Area 48.3 sq m 519 sq ft Living 2.33m x 3.84m 7' 8" x 12' 7"  Kitchen / Dining 2.38m x 4.52m 7' 10" x 14' 10"  Bedroom 2.70m x 3.20m 8' 10" x 10' 6"  APARTMENT 373  Total Area 48.1 sq m 517 sq ft Living 2.31m x 3.84m 7' 7" x 12' 7"  Kitchen / Dining 2.38m x 4.52m 7' 10" x 14' 10"  Bedroom 2.70m x 3.21m 8' 10" x 10' 6"  APARTMENT 374  Total Area 48.5 sq m 522 sq ft Living 2.34m x 3.84m 7' 8" x 12' 7"                                                                                                                                                                                                                                                                                                                                                                                                                                                                                                                                 |
| Bedroom 1 3.06m x 2.69m 10' 0" x 8' 10"  Bedroom 2 2.65m x 2.69m 8' 8" x 8' 10"  APARTMENT 372  Total Area 48.3 sq m 519 sq ft Living 2.33m x 3.84m 7' 8" x 12' 7" Kitchen / Dining 2.38m x 4.52m 7' 10" x 14' 10" Bedroom 2.70m x 3.20m 8' 10" x 10' 6"  APARTMENT 373  Total Area 48.1 sq m 517 sq ft Living 2.31m x 3.84m 7' 7" x 12' 7" Kitchen / Dining 2.38m x 4.52m 7' 10" x 14' 10" Bedroom 2.70m x 3.21m 8' 10" x 10' 6"  APARTMENT 374  Total Area 48.5 sq m 522 sq ft Living 2.34m x 3.84m 7' 8" x 12' 7"                                                                                                                                                                                                                                                                                                                                                                                                                                                                                                                                                                                    |
| APARTMENT 372  Total Area 48.3 sq m 519 sq ft Living 2.33m x 3.84m 7' 8" x 12' 7" Kitchen / Dining 2.38m x 4.52m 7' 10" x 14' 10" Bedroom 2.70m x 3.20m 8' 10" x 10' 6"  APARTMENT 373  Total Area 48.1 sq m 517 sq ft Living 2.31m x 3.84m 7' 7" x 12' 7" Kitchen / Dining 2.38m x 4.52m 7' 10" x 14' 10" Bedroom 2.70m x 3.21m 8' 10" x 10' 6"  APARTMENT 374  Total Area 48.5 sq m 522 sq ft Living 2.34m x 3.84m 7' 8" x 12' 7"                                                                                                                                                                                                                                                                                                                                                                                                                                                                                                                                                                                                                                                                     |
| Total Area 48.3 sq m 519 sq ft Living 2.33m x 3.84m 7' 8" x 12' 7" Kitchen / Dining 2.38m x 4.52m 7' 10" x 14' 10" Bedroom 2.70m x 3.20m 8' 10" x 10' 6"  APARTMENT 373  Total Area 48.1 sq m 517 sq ft Living 2.31m x 3.84m 7' 7" x 12' 7" Kitchen / Dining 2.38m x 4.52m 7' 10" x 14' 10" Bedroom 2.70m x 3.21m 8' 10" x 10' 6"  APARTMENT 374  Total Area 48.5 sq m 522 sq ft Living 2.34m x 3.84m 7' 8" x 12' 7"                                                                                                                                                                                                                                                                                                                                                                                                                                                                                                                                                                                                                                                                                    |
| Living 2.33m x 3.84m 7' 8" x 12' 7"  Kitchen / Dining 2.38m x 4.52m 7' 10" x 14' 10"  Bedroom 2.70m x 3.20m 8' 10" x 10' 6"  APARTMENT 373  Total Area 48.1 sq m 517 sq ft  Living 2.31m x 3.84m 7' 7" x 12' 7"  Kitchen / Dining 2.38m x 4.52m 7' 10" x 14' 10"  Bedroom 2.70m x 3.21m 8' 10" x 10' 6"  APARTMENT 374  Total Area 48.5 sq m 522 sq ft  Living 2.34m x 3.84m 7' 8" x 12' 7"                                                                                                                                                                                                                                                                                                                                                                                                                                                                                                                                                                                                                                                                                                             |
| Kitchen / Dining 2.38m x 4.52m 7' 10" x 14' 10" Bedroom 2.70m x 3.20m 8' 10" x 10' 6"  APARTMENT 373  Total Area 48.1 sq m 517 sq ft Living 2.31m x 3.84m 7' 7" x 12' 7" Kitchen / Dining 2.38m x 4.52m 7' 10" x 14' 10" Bedroom 2.70m x 3.21m 8' 10" x 10' 6"  APARTMENT 374  Total Area 48.5 sq m 522 sq ft Living 2.34m x 3.84m 7' 8" x 12' 7"                                                                                                                                                                                                                                                                                                                                                                                                                                                                                                                                                                                                                                                                                                                                                       |
| Bedroom 2.70m x 3.20m 8' 10" x 10' 6"  APARTMENT 373  Total Area 48.1 sq m 517 sq ft Living 2.31m x 3.84m 7' 7" x 12' 7" Kitchen / Dining 2.38m x 4.52m 7' 10" x 14' 10" Bedroom 2.70m x 3.21m 8' 10" x 10' 6"  APARTMENT 374  Total Area 48.5 sq m 522 sq ft Living 2.34m x 3.84m 7' 8" x 12' 7"                                                                                                                                                                                                                                                                                                                                                                                                                                                                                                                                                                                                                                                                                                                                                                                                       |
| APARTMENT 373  Total Area 48.1 sq m 517 sq ft Living 2.31m x 3.84m 7' 7" x 12' 7" Kitchen / Dining 2.38m x 4.52m 7' 10" x 14' 10" Bedroom 2.70m x 3.21m 8' 10" x 10' 6"  APARTMENT 374  Total Area 48.5 sq m 522 sq ft Living 2.34m x 3.84m 7' 8" x 12' 7"                                                                                                                                                                                                                                                                                                                                                                                                                                                                                                                                                                                                                                                                                                                                                                                                                                              |
| Total Area         48.1 sq m         517 sq ft           Living         2.31m x 3.84m         7' 7" x 12' 7"           Kitchen / Dining         2.38m x 4.52m         7' 10" x 14' 10"           Bedroom         2.70m x 3.21m         8' 10" x 10' 6"           APARTMENT 374           Total Area         48.5 sq m         522 sq ft           Living         2.34m x 3.84m         7' 8" x 12' 7"                                                                                                                                                                                                                                                                                                                                                                                                                                                                                                                                                                                                                                                                                                   |
| Living 2.3lm x 3.84m 7' 7" x 12' 7"  Kitchen / Dining 2.38m x 4.52m 7' 10" x 14' 10"  Bedroom 2.70m x 3.2lm 8' 10" x 10' 6"  APARTMENT 374  Total Area 48.5 sq m 522 sq ft  Living 2.34m x 3.84m 7' 8" x 12' 7"                                                                                                                                                                                                                                                                                                                                                                                                                                                                                                                                                                                                                                                                                                                                                                                                                                                                                         |
| Kitchen / Dining Bedroom       2.38m x 4.52m       7' 10" x 14' 10"         Bedroom       2.70m x 3.21m       8' 10" x 10' 6"         APARTMENT 374         Total Area       48.5 sq m       522 sq ft         Living       2.34m x 3.84m       7' 8" x 12' 7"                                                                                                                                                                                                                                                                                                                                                                                                                                                                                                                                                                                                                                                                                                                                                                                                                                          |
| Bedroom       2.70m x 3.21m       8' 10" x 10' 6"         APARTMENT 374       Total Area 48.5 sq m 522 sq ft         Living       2.34m x 3.84m       7' 8" x 12' 7"                                                                                                                                                                                                                                                                                                                                                                                                                                                                                                                                                                                                                                                                                                                                                                                                                                                                                                                                    |
| APARTMENT 374  Total Area 48.5 sq m 522 sq ft Living 2.34m x 3.84m 7' 8" x 12' 7"                                                                                                                                                                                                                                                                                                                                                                                                                                                                                                                                                                                                                                                                                                                                                                                                                                                                                                                                                                                                                       |
| Total Area         48.5 sq m         522 sq ft           Living         2.34m x 3.84m         7' 8" x 12' 7"                                                                                                                                                                                                                                                                                                                                                                                                                                                                                                                                                                                                                                                                                                                                                                                                                                                                                                                                                                                            |
| Living 2.34m x 3.84m 7' 8" x 12' 7"                                                                                                                                                                                                                                                                                                                                                                                                                                                                                                                                                                                                                                                                                                                                                                                                                                                                                                                                                                                                                                                                     |
| 0                                                                                                                                                                                                                                                                                                                                                                                                                                                                                                                                                                                                                                                                                                                                                                                                                                                                                                                                                                                                                                                                                                       |
| Kitchen / Dining 2.38m x 4.52m 7' 10" x 14' 10"                                                                                                                                                                                                                                                                                                                                                                                                                                                                                                                                                                                                                                                                                                                                                                                                                                                                                                                                                                                                                                                         |
|                                                                                                                                                                                                                                                                                                                                                                                                                                                                                                                                                                                                                                                                                                                                                                                                                                                                                                                                                                                                                                                                                                         |
| Bedroom 2.70m x 3.21m 8' 10" x 10' 6"                                                                                                                                                                                                                                                                                                                                                                                                                                                                                                                                                                                                                                                                                                                                                                                                                                                                                                                                                                                                                                                                   |
| APARTMENT 375                                                                                                                                                                                                                                                                                                                                                                                                                                                                                                                                                                                                                                                                                                                                                                                                                                                                                                                                                                                                                                                                                           |
| Total Area 48.6 sq m 522 sq ft                                                                                                                                                                                                                                                                                                                                                                                                                                                                                                                                                                                                                                                                                                                                                                                                                                                                                                                                                                                                                                                                          |
| Living 2.34m x 3.84m 7' 8" x 12' 7"                                                                                                                                                                                                                                                                                                                                                                                                                                                                                                                                                                                                                                                                                                                                                                                                                                                                                                                                                                                                                                                                     |
| Kitchen / Dining 2.38m x 4.52m 7' 10" x 14' 10"<br>Bedroom 2.70m x 3.23m 8' 10" x 10' 7"                                                                                                                                                                                                                                                                                                                                                                                                                                                                                                                                                                                                                                                                                                                                                                                                                                                                                                                                                                                                                |
| Bedroom 2.70m x 3.23m 8' 10" x 10' 7"                                                                                                                                                                                                                                                                                                                                                                                                                                                                                                                                                                                                                                                                                                                                                                                                                                                                                                                                                                                                                                                                   |
| APARTMENT 376                                                                                                                                                                                                                                                                                                                                                                                                                                                                                                                                                                                                                                                                                                                                                                                                                                                                                                                                                                                                                                                                                           |
| Total Area 48.6 sq m 523 sq ft                                                                                                                                                                                                                                                                                                                                                                                                                                                                                                                                                                                                                                                                                                                                                                                                                                                                                                                                                                                                                                                                          |
| Living 2.34m x 3.84m 7' 8" x 12' 7"                                                                                                                                                                                                                                                                                                                                                                                                                                                                                                                                                                                                                                                                                                                                                                                                                                                                                                                                                                                                                                                                     |
| Kitchen / Dining 2.38m x 4.52m 7' 10" x 14' 10"<br>Bedroom 2.70m x 3.24m 8' 10" x 10' 7"                                                                                                                                                                                                                                                                                                                                                                                                                                                                                                                                                                                                                                                                                                                                                                                                                                                                                                                                                                                                                |
|                                                                                                                                                                                                                                                                                                                                                                                                                                                                                                                                                                                                                                                                                                                                                                                                                                                                                                                                                                                                                                                                                                         |
| APARTMENT 377           Total Area         48.7 sq m         523 sq ft                                                                                                                                                                                                                                                                                                                                                                                                                                                                                                                                                                                                                                                                                                                                                                                                                                                                                                                                                                                                                                  |
| Total Area         48.7 sq m         523 sq ft           Living         2.34m x 3.84m         7' 8" x 12' 7"                                                                                                                                                                                                                                                                                                                                                                                                                                                                                                                                                                                                                                                                                                                                                                                                                                                                                                                                                                                            |
|                                                                                                                                                                                                                                                                                                                                                                                                                                                                                                                                                                                                                                                                                                                                                                                                                                                                                                                                                                                                                                                                                                         |
| Kitchen / Dining 2.38m x 4.52m 7' 10" x 14' 10"                                                                                                                                                                                                                                                                                                                                                                                                                                                                                                                                                                                                                                                                                                                                                                                                                                                                                                                                                                                                                                                         |

| Total Area             | 49.7 sq m                      | 534 sq ft                           |
|------------------------|--------------------------------|-------------------------------------|
| iving / Dining         | 3.15m x 4.92m                  | 10' 4" x 16' 2"                     |
| Kitchen                | 1.70m x 4.69m                  | 5' 7" x 15' 5"                      |
| Bedroom                | 2.72m x 3.00m                  | 8' 11" x 9' 10"                     |
| APARTMENT 379          |                                |                                     |
|                        | (70                            | 720 fr                              |
| Total Area             | 67.0 sq m                      | <b>720 sq ft</b><br>13' 7" x 11' 2" |
| iving                  | 4.15m x 3.41m                  |                                     |
| Kitchen / Dining       | 4.15m x 3.34m<br>3.17m x 2.72m | 13' 7" x 11' 0"<br>10' 5" x 8' 11"  |
| Bedroom 1<br>Bedroom 2 | 2.99m x 3.52m                  | 9' 10" x 11' 7"                     |
| bediooiii 2            | 2.99111 X 3.32111              | 9 IU X II 7                         |
| APARTMENT 380          |                                |                                     |
| Total Area             | 74.1 sq m                      | 797 sq ft                           |
| iving                  | 4.26m x 4.20m                  | 14' 0" x 13' 10"                    |
| Kitchen / Dining       | 3.98m x 2.63m                  | 13' 1" x 8' 7"                      |
| Bedroom 1              | 2.90m x 3.47m                  | 9' 6" x 11' 5"                      |
| Bedroom 2              | 2.77m x 3.46m                  | 9' 1" x 11' 4"                      |
| APARTMENT 381          |                                |                                     |
| Total Area             | 74.2 sq m                      | 798 sq ft                           |
| iving                  | 4.26m x 4.20m                  | 14' 0" x 13' 10"                    |
| Kitchen / Dining       | 3.98m x 3.33m                  | 13' 1" x 10' 11"                    |
| Bedroom 1              | 2.90m x 3.48m                  | 9' 6" x 11' 5"                      |
| Bedroom 2              | 2.73m x 3.55m                  | 8' 11" x 11' 8"                     |
| APARTMENT 382          |                                |                                     |
| Total Area             | 74.3 sq m                      | 799 sq ft                           |
| iving                  | 4.26m x 4.22m                  | 14' 0" x 13' 10"                    |
| Kitchen / Dining       | 3.98m x 3.33m                  | 13' 1" x 10' 11"                    |
| Bedroom 1              | 2.90m x 3.50m                  | 9' 6" x 11' 6"                      |
| Bedroom 2              | 2.73m x 3.56m                  | 8' 11" x 11' 8"                     |
|                        |                                |                                     |
| APARTMENT 383          |                                |                                     |
| Гotal Area<br>         | 48.6 sq m                      | 523 sq ft                           |
| iving                  | 2.44m x 3.70m                  | 8' 0" x 12' 2"                      |
| Kitchen / Dining       | 2.27m x 4.38m                  | 7' 5" x 14' 5"                      |
| Bedroom                | 3.42m x 3.20m                  | 11' 3" x 10' 6"                     |
| APARTMENT 384          |                                |                                     |
| Total Area             | 46.7 sq m                      | 502 sq ft                           |
| iving                  | 3.11m x 4.41m                  | 10' 2" x 14' 6"                     |
| Kitchen / Dining       | 1.59m x 4.41m                  | 5' 2" x 14' 6"                      |
| Bedroom                | 2.70m x 2.99m                  | 8' 10" x 9' 10"                     |
| APARTMENT 385          |                                |                                     |
| Total Area             | 43.2 sq m                      | 464 sq ft                           |
| iving / Dining         | 3.12m x 4.41m                  | 10' 3" x 14' 6"                     |
| Kitchen                | 1.70m x 4.41m                  | 5' 7" x 14' 6"                      |
| Bedroom                | 2.72m x 3.00m                  | 8' 11" x 9' 10"                     |
|                        |                                |                                     |
|                        |                                |                                     |

3 Bedroom Duplex Penthouses

C Cupboard L Linen Cupboard W Wardrobe

P Plant Cupboard

385 379 ENTRANCE TO CLOCKTOWER ROOFTOP GARDEN

Floorplans shown for Horlicks Quarter are for approximate measurements only. Exact layouts and sizes may vary. All measurements may vary within a tolerance of 5% and are to the maximum room dimensions. The dimensions are not intended to be used for carpet sizes, appliance sizes or items of furniture. Furniture layouts are indicative only. Kitchen layout indicative only and subject to change.

Apartment areas are provided as gross internal areas under the RICS measuring practice. Please ask Sales Consultant for further information.

**GROUND FLOOR** 

| APARTMENT 386               |                                |                                   |
|-----------------------------|--------------------------------|-----------------------------------|
| Total Area                  | 49.6 sq m                      | 533 sq ft                         |
| Living / Dining             | 3.94m x 4.86m                  | 12' 11" x 15' 11"                 |
| Kitchen                     | 2.35m x 2.70m                  | 7' 9" x 8' 10'                    |
| Bedroom                     | 3.62m x 2.79m                  | 11' 11" x 9' 2"                   |
| APARTMENT 387               |                                |                                   |
| Total Area                  | 71.5 sq m                      | 769 sq ft                         |
| Living                      | 5.07m x 2.49m                  | 16' 7" x 8' 2"                    |
| Kitchen / Dining            | 5.67m x 2.05m                  | 18' 7" x 6' 9'                    |
| Bedroom 1                   | 2.88m x 4.21m                  | 9' 5" x 13' 10'                   |
| Bedroom 2                   | 3.25m x 2.62m                  | 10' 8" x 8' 7'                    |
| APARTMENT 388               |                                |                                   |
| Total Area                  | 54.9 sq m                      | 590 sq ft                         |
| Living                      | 4.08m x 2.81m                  | 13' 5" x 9' 3'                    |
| Kitchen / Dining            | 4.01m x 2.00m                  | 13' 2" x 6' 7'                    |
| Bedroom 1<br>Bedroom 2      | 3.06m x 2.69m<br>2.65m x 2.69m | 10' 0" x 8' 10'<br>8' 8" x 8' 10' |
| bediooiii 2                 | 2.03111 X 2.09111              | 8 8 8 8 10                        |
| APARTMENT 389               |                                |                                   |
| Total Area                  | 48.3 sq m                      | 519 sq ft                         |
| Living / Dining             | 4.79m x 3.81m                  | 15' 9" x 12' 6'                   |
| Kitchen<br>Bedroom          | 2.64m x 2.35m<br>2.72m x 3.62m | 8' 8" x 7' 9'<br>8' 11" x 11' 11' |
| bearoom                     | 2.72111 X 3.62111              | 0 II X II II                      |
| APARTMENT 390               |                                |                                   |
| Total Area                  | 48.1 sq m                      | 517 sq ft                         |
| Living                      | 2.42m x 3.63m                  | 7' 11" x 11' 11'                  |
| Kitchen / Dining<br>Bedroom | 2.27m x 4.31m<br>3.42m x 3.21m | 7' 5" x 14' 2'<br>11' 3" x 10' 6' |
| bediooiii                   | 3.42111 X 3.21111              | 11 3 X 10 6                       |
| APARTMENT 391               |                                |                                   |
| Total Area                  | 48.5 sq m                      | 522 sq ft                         |
| Living                      | 2.46m x 3.63m                  | 8' 1" x 11' 11'                   |
| Kitchen / Dining<br>Bedroom | 2.27m x 4.31m<br>3.42m x 3.22m | 7' 5" x 14' 2'                    |
| Bedroom                     | 3.42m x 3.22m                  | 11' 3" x 10' 7'                   |
| APARTMENT 392               |                                |                                   |
| Total Area                  | 48.6 sq m                      | 522 sq f                          |
| Living / Dining             | 4.81m x 3.84m                  | 15' 9" x 12' 7'                   |
| Kitchen                     | 2.44m x 2.35m                  | 8' 0" x 7' 9'                     |
| Bedroom                     | 2.74m x 3.62m                  | 9' 0" x 11' 11'                   |
| APARTMENT 393               |                                |                                   |
| Total Area                  | 48.6 sq m                      | 523 sq ft                         |
| Living / Dining             | 4.81m x 3.86m                  | 15' 9" x 12' 8'                   |
| Kitchen                     | 2.44m x 2.35m                  | 8' 0" x 7' 9'                     |
| Bedroom                     | 2.74m x 3.62m                  | 9' 0" x 11' 11'                   |
| APARTMENT 394               |                                |                                   |
| Total Area                  | 48.7 sq m                      | 523 sq ft                         |
| Living / Dining             | 4.81m x 3.87m                  | 15' 9" x 12' 8'                   |
| Kitchen                     | 2.44m x 2.35m                  | 8' 0" x 7' 9'                     |
| Bedroom                     | 2.74m x 3.62m                  | 9' 0" x 11' 11'                   |