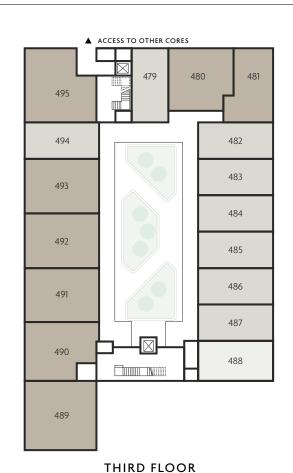

APARTMENTS

Studio Apartments

1 Bedroom Apartments

2 Bedroom Apartments

3 Bedroom Duplex Penthouses

SECOND FLOOR

FOURTH FLOOR

I FLOOR FIFTH FLOOR

| Fifth Floor        |
|--------------------|
| Fourth Floor       |
| Third Floor        |
| Second Floor       |
| First Floor        |
| Ground Floor       |
| Lower Ground Floor |

**FLOORS** 

| APARTMENTS           |
|----------------------|
| Studio Apartments    |
| 1 Bedroom Apartments |
| 2 Bedroom Apartments |

3 Bedroom Duplex Penthouses

C Cupboard L Linen Cupboard W Wardrobe

P Plant Cupboard

385 379 ENTRANCE TO CLOCKTOWER ROOFTOP GARDEN

Floorplans shown for Horlicks Quarter are for approximate measurements only. Exact layouts and sizes may vary. All measurements may vary within a tolerance of 5% and are to the maximum room dimensions. The dimensions are not intended to be used for carpet sizes, appliance sizes or items of furniture. Furniture layouts are indicative only. Kitchen layout indicative only and subject to change.