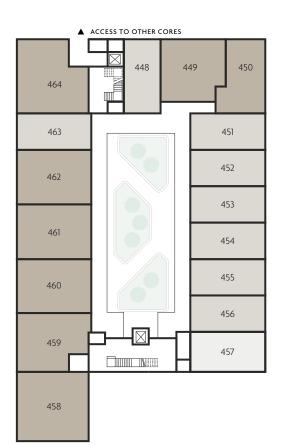

APARTMENTS

Studio Apartments

1 Bedroom Apartments

2 Bedroom Apartments

3 Bedroom Duplex Penthouses

SECOND FLOOR

FOURTH FLOOR

I FLOOR FIFTH FLOOR

| Fifth Floor        |
|--------------------|
| Fourth Floor       |
| Third Floor        |
| Second Floor       |
| First Floor        |
| Ground Floor       |
| Lower Ground Floor |

**FLOORS** 

| APARTMENTS           |
|----------------------|
| Studio Apartments    |
| 1 Bedroom Apartments |
| 2 Bedroom Apartments |

3 Bedroom Duplex Penthouses

C Cupboard L Linen Cupboard W Wardrobe

P Plant Cupboard

385 379 ENTRANCE TO CLOCKTOWER ROOFTOP GARDEN

Floorplans shown for Horlicks Quarter are for approximate measurements only. Exact layouts and sizes may vary. All measurements may vary within a tolerance of 5% and are to the maximum room dimensions. The dimensions are not intended to be used for carpet sizes, appliance sizes or items of furniture. Furniture layouts are indicative only. Kitchen layout indicative only and subject to change.