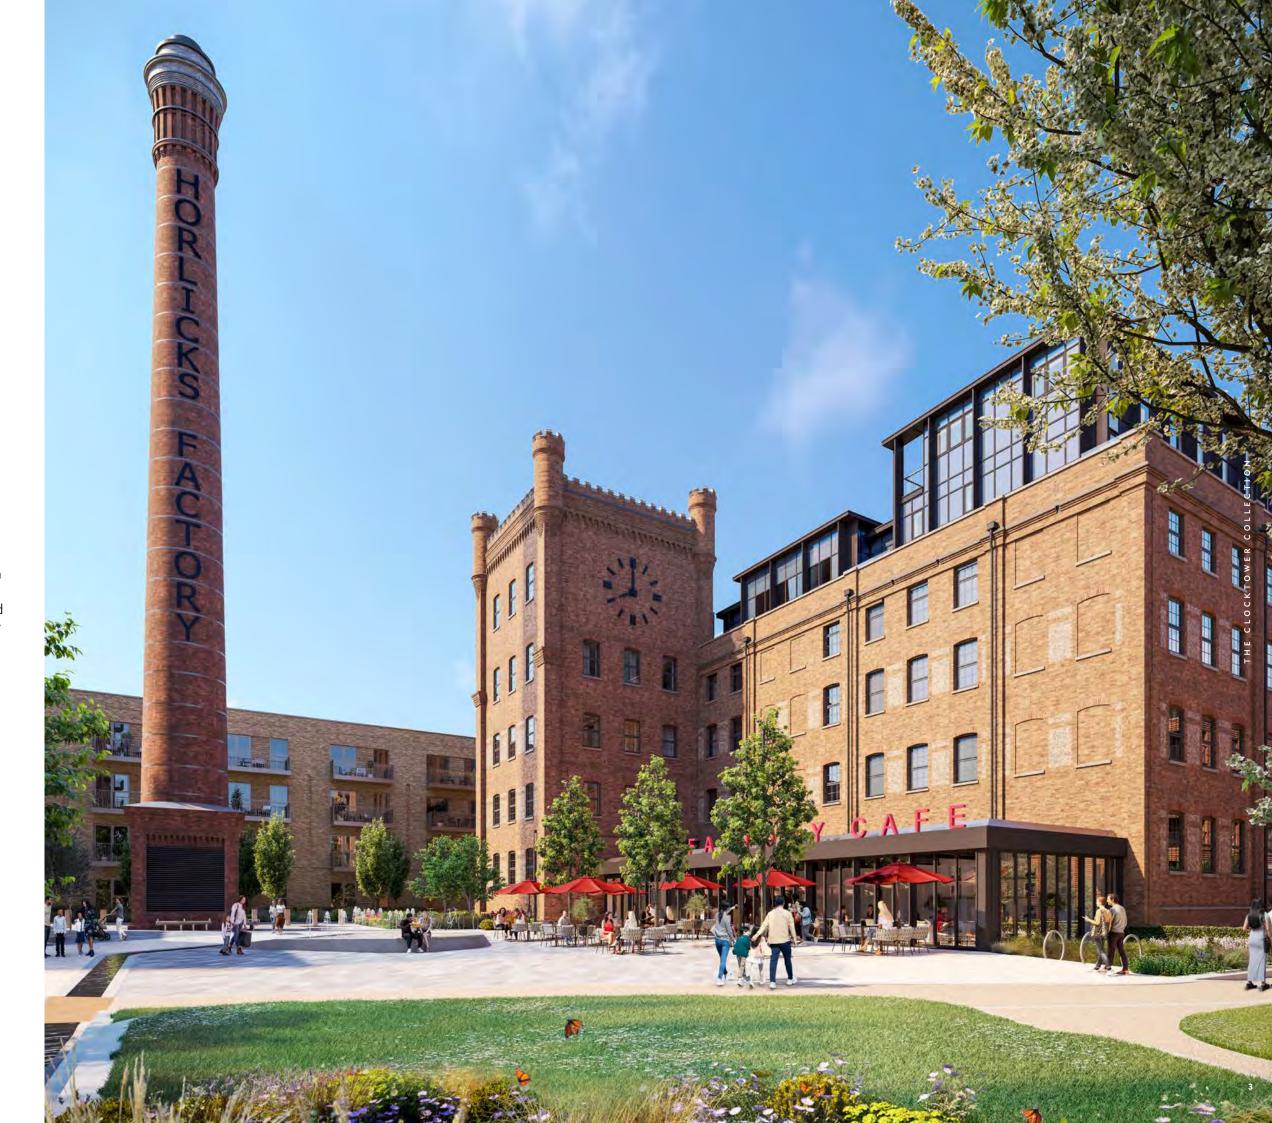

# LIVE IN A MODERN ICON

Since it opened in 1908, the Clocktower, red neon sign, and 47-metre-high chimney of the Horlicks Factory have dominated the Slough skyline as the town's most recognised and loved landmark. The Clocktower in particular has a story to tell. Legend has it that the royals had a small part to play in the design of the iconic structure. With beautiful views over Windsor Castle, the story goes that King Edward VII suggested the tower mimicked its castle design, the validity of this story has unfortunately been lost to history. A huge amount of work and love has gone into this restoration – sustainably sourced stone and choosing textures and colours that complement its natural features.

Taking inspiration from its architectural and industrial heritage, Berkeley has transformed the Horlicks Factory to provide luxury studios, apartments and penthouses set in landscaped grounds with water features, gardens, play areas and cycle routes.

The Factory gives the site its identity and key iconic landmarks such as the chimney, red Horlicks lettering, clocktower and war memorial have remained central to the scheme. New buildings have been designed to complement the existing architecture. Our use of materials will also contribute to the unique character of the landscape, whilst maintaining a relationship with the site's industrial past.