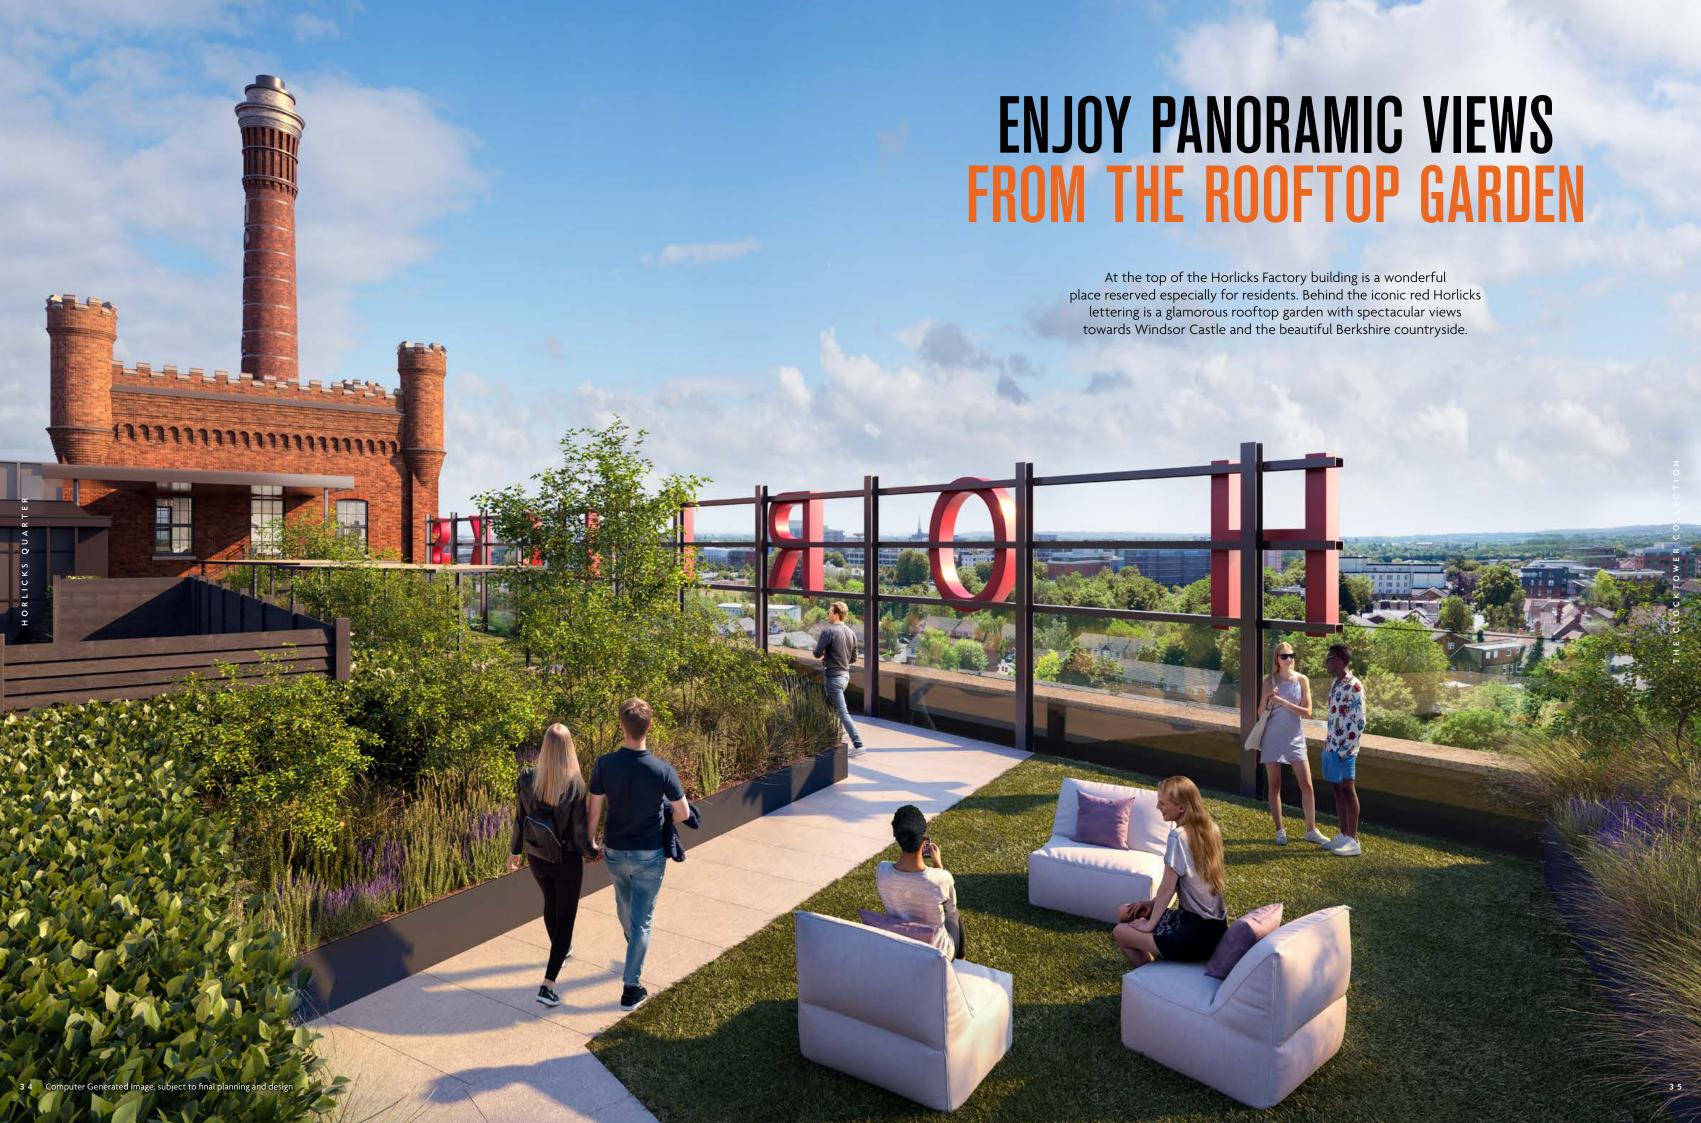

For more than 100 years, the globally famous malted milk drink was produced in the Horlicks Factory. Now this iconic Slough landmark has been meticulously refurbished to create 161 luxury, contemporary studios, one and two bedroom apartments and three bedroom duplex penthouses. On the top floor is a magnificent roof garden with views towards Windsor Castle.

# LIVE IN A MODERN ICON

Since it opened in 1908, the Clocktower, red neon sign, and 47-metre-high chimney of the Horlicks Factory have dominated the Slough skyline as the town's most recognised and loved landmark. The Clocktower in particular has a story to tell. Legend has it that the royals had a small part to play in the design of the iconic structure. With beautiful views over Windsor Castle, the story goes that King Edward VII suggested the tower mimicked its castle design, the validity of this story has unfortunately been lost to history. A huge amount of work and love has gone into this restoration – sustainably sourced stone and choosing textures and colours that complement its natural features.