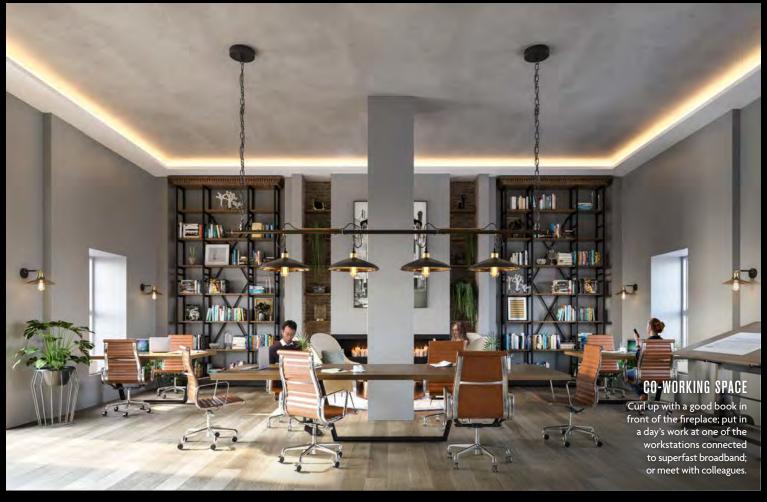

An amazing range of residents' facilities inside the building adds zest to life at the Horlicks Factory – games room, concierge facility, fitness centre, cinema and a large,

well-appointed space for co-working or relaxing. An on-site café and day nursery are planned and there is a central piazza for open-air community activities.