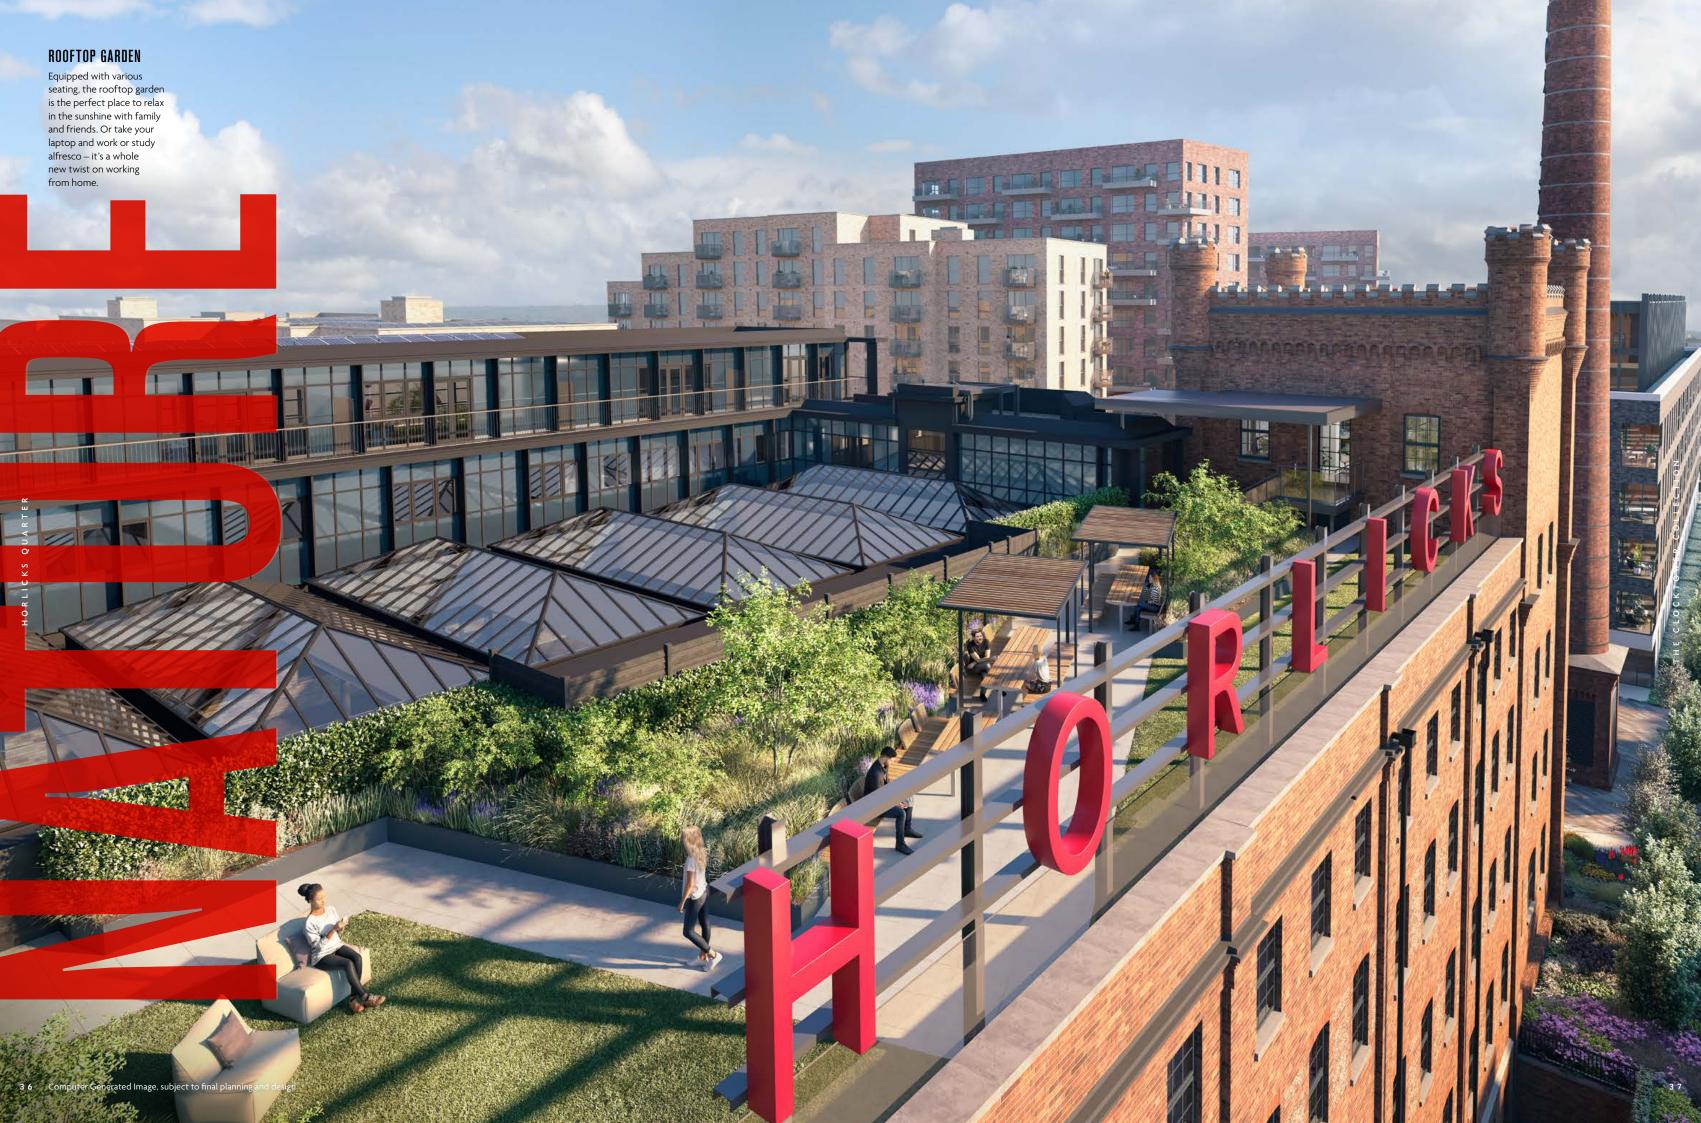

Retained exposed steels within the atrium create a nod to the industrial heritage of the building. The new atrium has allowed us to design dual aspect apartments with each floor featuring floating walkways that overlook the beautiful internal garden. A glass elevator will allow residents to enjoy the view, as they travel up to the rooftop garden.

The crowning glory on the Factory building is an innovative rooftop extension which introduces high quality architecture to the existing building fabric. Adding a 21st century layer will enhance the building and honour the move to a new residential use.