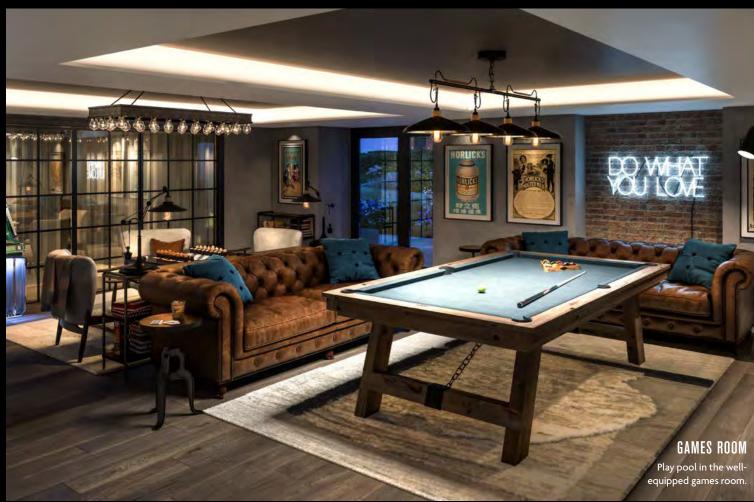

# **AMENITIES** JUST FOR YOU

There are so many ways to make the most of your relaxation time as a Horlicks Quarter resident. Gather with friends and family in the residents' kitchen and dining room – arrange your own dinner party. Book the cinema room to watch the latest blockbuster film, work out in the gym, or head to the dedicated residents' lounge with pool table and comfortable sofas.