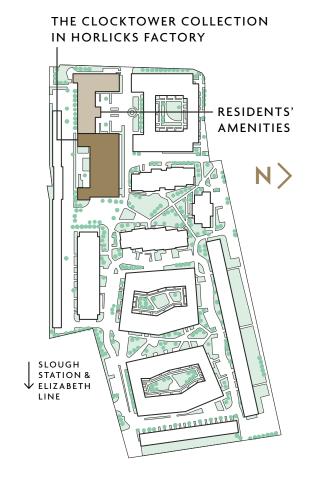

# WELCOME TO THE CLOCKTOWER COLLECTION

Welcome to The Clocktower Collection in the Horlicks Factory, the flagship apartment building within Horlicks Quarter, a vibrant new destination in Slough that is the perfect base for enjoying all the rich and varied opportunities of London and the Royal County of Berkshire.

Horlicks Factory sits amid green landscaped spaces, water features and tranquil gardens planed for year-round colour – all just a few minutes from the town centre and national and international transport connections.

An amazing range of residents' facilities inside the building adds zest to life at the Horlicks Factory – games room, concierge facility, fitness centre, cinema and a large,

well-appointed space for co-working or relaxing. An on-site café and day nursery are planned and there is a central piazza for open-air community activities.

# AMENITIES AT THE HORLICKS FACTORY

LOWER GROUND FLOOR

THE CLOCKTOWER COLLECTION IN HORLICKS FACTORY

Computer Generated Image of the Horlicks Factory, indicative only

Floorplans shown for Horlicks Quarter are for approximate measurements only. Exact layouts and sizes may vary. All measurements may vary within a tolerance of 5% and are to the maximum room dimensions. The dimensions are not intended to be used for carpet sizes, appliance sizes or items of furniture. Furniture layouts are indicative only. Kitchen layout indicative only and subject to change.