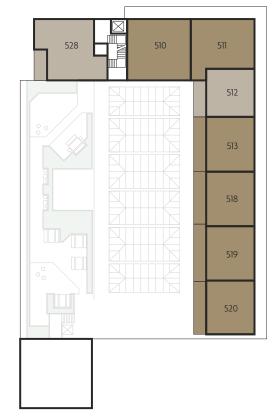

# AMENITIES AT THE HORLICKS FACTORY

LOWER GROUND FLOOR

THE CLOCKTOWER COLLECTION IN HORLICKS FACTORY

Computer Generated Image of the Horlicks Factory, indicative only

Floorplans shown for Horlicks Quarter are for approximate measurements only. Exact layouts and sizes may vary. All measurements may vary within a tolerance of 5% and are to the maximum room dimensions. The dimensions are not intended to be used for carpet sizes, appliance sizes or items of furniture. Furniture layouts are indicative only. Kitchen layout indicative only and subject to change.

Apartment areas are provided as gross internal areas under the RICS measuring practice. Please ask Sales Consultant for further information.

**APARTMENT 378** 

LOWER GROUND FLOOR

| Total Area                                                                                                                                                                                                                                                                                                                                                                                                                                                                                                                                                                                                                                                                                                                                                                                                                                                                                                                                                                                                                                                                                              |
|---------------------------------------------------------------------------------------------------------------------------------------------------------------------------------------------------------------------------------------------------------------------------------------------------------------------------------------------------------------------------------------------------------------------------------------------------------------------------------------------------------------------------------------------------------------------------------------------------------------------------------------------------------------------------------------------------------------------------------------------------------------------------------------------------------------------------------------------------------------------------------------------------------------------------------------------------------------------------------------------------------------------------------------------------------------------------------------------------------|
| Kitchen 2.35m x 2.70m 7' 9" x 8' 10"  Bedroom 3.62m x 2.79m 11' 11" x 9' 2"  APARTMENT 370  Total Area 71.5 sq m 770 sq ft Living 4.88m x 2.49m 16' 0" x 8' 2" Kitchen / Dining 5.67m x 2.05m 18' 7" x 6' 9" Bedroom 1 2.89m x 4.21m 9' 6" x 13' 10" Bedroom 2 3.25m x 2.62m 10' 8" x 8' 7"  APARTMENT 371  Total Area 54.9 sq m 590 sq ft Living 4.08m x 2.81m 13' 5" x 9' 3" Kitchen / Dining 4.11m x 2.00m 13' 6" x 6' 7" Bedroom 1 3.06m x 2.69m 10' 0" x 8' 10" Bedroom 2 2.65m x 2.69m 8' 8" x 8' 10"  APARTMENT 372  Total Area 48.3 sq m 519 sq ft Living 2.33m x 3.84m 7' 8" x 12' 7" Kitchen / Dining 2.38m x 4.52m 7' 10" x 14' 10" Bedroom 2 2.70m x 3.20m 8' 10" x 10' 6"  APARTMENT 373  Total Area 48.1 sq m 517 sq ft Living 2.31m x 3.84m 7' 7" x 12' 7" Kitchen / Dining 2.38m x 4.52m 7' 10" x 14' 10" Bedroom 2.70m x 3.21m 8' 10" x 10' 6"  APARTMENT 374  Total Area 48.5 sq m 522 sq ft Living 2.34m x 3.84m 7' 8" x 12' 7"                                                                                                                                                      |
| Bedroom       3.62m x 2.79m       11' 11" x 9' 2"         APARTMENT 370         Total Area       71.5 sq m       770 sq ft         Living       4.88m x 2.49m       16' 0" x 8' 2"         Kitchen / Dining       5.67m x 2.05m       18' 7" x 6' 9"         Bedroom 1       2.89m x 4.21m       9' 6" x 13' 10"         Bedroom 2       3.25m x 2.62m       10' 8" x 8' 7"         APARTMENT 371         Total Area       54.9 sq m       590 sq ft         Living       4.08m x 2.81m       13' 5" x 9' 3"         Kitchen / Dining       4.11m x 2.00m       13' 6" x 6' 7"         Bedroom 1       3.06m x 2.69m       10' 0" x 8' 10"         Bedroom 2       2.65m x 2.69m       8' 8" x 8' 10"         APARTMENT 372         Total Area       48.3 sq m       519 sq ft         Living       2.38m x 4.52m       7' 10" x 14' 10"         Bedroom       2.70m x 3.20m       8' 10" x 10' 6"         APARTMENT 373         Total Area       48.1 sq m       517 sq ft         Living       2.38m x 4.52m       7' 10" x 12' 7"         Kitchen / Dining       2.38m x 4.52m       7' 10" x 12' 7" |
| APARTMENT 370  Total Area 71.5 sq m 770 sq ft Living 4.88m x 2.49m 16' 0" x 8' 2" Kitchen / Dining 5.67m x 2.05m 18' 7" x 6' 9" Bedroom 1 2.89m x 4.21m 9' 6" x 13' 10" Bedroom 2 3.25m x 2.62m 10' 8" x 8' 7"  APARTMENT 371  Total Area 54.9 sq m 590 sq ft Living 4.08m x 2.81m 13' 5" x 9' 3" Kitchen / Dining 4.11m x 2.00m 13' 6" x 6' 7" Bedroom 1 3.06m x 2.69m 10' 0" x 8' 10" Bedroom 2 2.65m x 2.69m 8' 8" x 8' 10" APARTMENT 372  Total Area 48.3 sq m 519 sq ft Living 2.33m x 3.84m 7' 8" x 12' 7" Kitchen / Dining 2.38m x 4.52m 7' 10" x 14' 10" Bedroom 2.70m x 3.20m 8' 10" x 10' 6" APARTMENT 373  Total Area 48.1 sq m 517 sq ft Living 2.31m x 3.84m 7' 7" x 12' 7" Kitchen / Dining 2.38m x 4.52m 7' 10" x 14' 10" Bedroom 2.70m x 3.21m 8' 10" x 10' 6" APARTMENT 374  Total Area 48.5 sq m 522 sq ft Total Area 48.5 sq m 522 sq ft Total Area 48.5 sq m 522 sq ft Living 2.34m x 3.84m 7' 8" x 12' 7"                                                                                                                                                                          |
| Total Area 71.5 sq m 770 sq ft Living 4.88m x 2.49m 16' 0" x 8' 2" Kitchen / Dining 5.67m x 2.05m 18' 7" x 6' 9" Bedroom 1 2.89m x 4.21m 9' 6" x 13' 10" Bedroom 2 3.25m x 2.62m 10' 8" x 8' 7"  APARTMENT 371  Total Area 54.9 sq m 590 sq ft Living 4.08m x 2.81m 13' 5" x 9' 3" Kitchen / Dining 4.11m x 2.00m 13' 6" x 6' 7" Bedroom 1 3.06m x 2.69m 10' 0" x 8' 10" Bedroom 2 2.65m x 2.69m 8' 8" x 8' 10"  APARTMENT 372  Total Area 48.3 sq m 519 sq ft Living 2.33m x 3.84m 7' 8" x 12' 7" Kitchen / Dining 2.38m x 4.52m 7' 10" x 14' 10" Bedroom 2 2.70m x 3.20m 8' 10" x 10' 6"  APARTMENT 373  Total Area 48.1 sq m 517 sq ft Living 2.31m x 3.84m 7' 7" x 12' 7" Kitchen / Dining 2.38m x 4.52m 7' 10" x 14' 10" Bedroom 2.70m x 3.21m 8' 10" x 10' 6"  APARTMENT 374  Total Area 48.5 sq m 522 sq ft Living 2.34m x 3.84m 7' 8" x 12' 7"                                                                                                                                                                                                                                                  |
| Living 4.88m x 2.49m 16' 0" x 8' 2"  Kitchen / Dining 5.67m x 2.05m 18' 7" x 6' 9"  Bedroom 1 2.89m x 4.21m 9' 6" x 13' 10"  Bedroom 2 3.25m x 2.62m 10' 8" x 8' 7"  APARTMENT 371  Total Area 54.9 sq m 590 sq ft  Living 4.08m x 2.81m 13' 5" x 9' 3"  Kitchen / Dining 4.11m x 2.00m 13' 6" x 6' 7"  Bedroom 1 3.06m x 2.69m 10' 0" x 8' 10"  Bedroom 2 2.65m x 2.69m 8' 8" x 8' 10"  APARTMENT 372  Total Area 48.3 sq m 519 sq ft  Living 2.33m x 3.84m 7' 8" x 12' 7"  Kitchen / Dining 2.38m x 4.52m 7' 10" x 14' 10"  Bedroom 2 7.70m x 3.20m 8' 10" x 10' 6"  APARTMENT 373  Total Area 48.1 sq m 517 sq ft  Living 2.31m x 3.84m 7' 7" x 12' 7"  Kitchen / Dining 2.38m x 4.52m 7' 10" x 14' 10"  Bedroom 2.70m x 3.21m 8' 10" x 10' 6"  APARTMENT 374  Total Area 48.5 sq m 522 sq ft  Living 2.34m x 3.84m 7' 8" x 12' 7"                                                                                                                                                                                                                                                                   |
| Kitchen / Dining 5.67m x 2.05m 18' 7" x 6' 9" Bedroom 1 2.89m x 4.21m 9' 6" x 13' 10" Bedroom 2 3.25m x 2.62m 10' 8" x 8' 7" APARTMENT 371  Total Area 54.9 sq m 590 sq ft Living 4.08m x 2.81m 13' 5" x 9' 3" Kitchen / Dining 4.11m x 2.00m 13' 6" x 6' 7" Bedroom 1 3.06m x 2.69m 10' 0" x 8' 10" Bedroom 2 2.65m x 2.69m 8' 8" x 8' 10" APARTMENT 372  Total Area 48.3 sq m 519 sq ft Living 2.33m x 3.84m 7' 8" x 12' 7" Kitchen / Dining 2.38m x 4.52m 7' 10" x 14' 10" Bedroom 2.70m x 3.20m 8' 10" x 10' 6" APARTMENT 373  Total Area 48.1 sq m 517 sq ft Living 2.38m x 4.52m 7' 10" x 14' 10" Bedroom 2.70m x 3.21m 8' 10" x 10' 6" APARTMENT 374  Total Area 48.1 sq m 517 sq ft 7' 7" x 12' 7" Kitchen / Dining 2.38m x 4.52m 7' 10" x 14' 10" Bedroom 2.70m x 3.21m 8' 10" x 10' 6" APARTMENT 374  Total Area 48.5 sq m 522 sq ft Total Area 48.5 sq m 522 sq ft Living 2.34m x 3.84m 7' 8" x 12' 7"                                                                                                                                                                                       |
| Bedroom 1 2.89m x 4.21m 9' 6" x 13' 10" Bedroom 2 3.25m x 2.62m 10' 8" x 8' 7"  APARTMENT 371  Total Area 54.9 sq m 590 sq ft Living 4.08m x 2.81m 13' 5" x 9' 3" Kitchen / Dining 4.11m x 2.00m 13' 6" x 6' 7" Bedroom 1 3.06m x 2.69m 10' 0" x 8' 10" Bedroom 2 2.65m x 2.69m 8' 8" x 8' 10"  APARTMENT 372  Total Area 48.3 sq m 519 sq ft Living 2.33m x 3.84m 7' 8" x 12' 7" Kitchen / Dining 2.38m x 4.52m 7' 10" x 14' 10" Bedroom 2 7.70m x 3.20m 8' 10" x 10' 6"  APARTMENT 373  Total Area 48.1 sq m 517 sq ft Living 2.31m x 3.84m 7' 7" x 12' 7" Kitchen / Dining 2.38m x 4.52m 7' 10" x 14' 10" Bedroom 2.70m x 3.21m 8' 10" x 10' 6"  APARTMENT 374  Total Area 48.5 sq m 522 sq ft Living 2.34m x 3.84m 7' 8" x 12' 7"                                                                                                                                                                                                                                                                                                                                                                   |
| Bedroom 2 3.25m x 2.62m 10' 8" x 8' 7"  APARTMENT 371  Total Area 54.9 sq m 590 sq ft Living 4.08m x 2.81m 13' 5" x 9' 3" Kitchen / Dining 4.11m x 2.00m 13' 6" x 6' 7" Bedroom 1 3.06m x 2.69m 10' 0" x 8' 10" Bedroom 2 2.65m x 2.69m 8' 8" x 8' 10"  APARTMENT 372  Total Area 48.3 sq m 519 sq ft Living 2.33m x 3.84m 7' 8" x 12' 7" Kitchen / Dining 2.38m x 4.52m 7' 10" x 14' 10" Bedroom 2 7.70m x 3.20m 8' 10" x 10' 6"  APARTMENT 373  Total Area 48.1 sq m 517 sq ft Living 2.31m x 3.84m 7' 7" x 12' 7" Kitchen / Dining 2.38m x 4.52m 7' 10" x 14' 10" Bedroom 2.70m x 3.21m 8' 10" x 10' 6"  APARTMENT 374  Total Area 48.5 sq m 522 sq ft Living 2.34m x 3.84m 7' 8" x 12' 7"                                                                                                                                                                                                                                                                                                                                                                                                           |
| Total Area         54.9 sq m         590 sq ft           Living         4.08m x 2.8lm         13' 5" x 9' 3"           Kitchen / Dining         4.1lm x 2.00m         13' 6" x 6' 7"           Bedroom 1         3.06m x 2.69m         10' 0" x 8' 10"           Bedroom 2         2.65m x 2.69m         8' 8" x 8' 10"           APARTMENT 372           Total Area         48.3 sq m         519 sq ft           Living         2.33m x 3.84m         7' 8" x 12' 7"           Kitchen / Dining         2.38m x 4.52m         7' 10" x 14' 10"           Bedroom         2.70m x 3.20m         8' 10" x 10' 6"           APARTMENT 373         Total Area         48.1 sq m         517 sq ft           Living         2.31m x 3.84m         7' 7" x 12' 7"           Kitchen / Dining         2.38m x 4.52m         7' 10" x 14' 10"           Bedroom         2.70m x 3.21m         8' 10" x 10' 6"           APARTMENT 374           Total Area         48.5 sq m         522 sq ft           Living         2.34m x 3.84m         7' 8" x 12' 7"                                                  |
| Total Area         54.9 sq m         590 sq ft           Living         4.08m x 2.8lm         13' 5" x 9' 3"           Kitchen / Dining         4.1lm x 2.00m         13' 6" x 6' 7"           Bedroom 1         3.06m x 2.69m         10' 0" x 8' 10"           Bedroom 2         2.65m x 2.69m         8' 8" x 8' 10"           APARTMENT 372           Total Area         48.3 sq m         519 sq ft           Living         2.33m x 3.84m         7' 8" x 12' 7"           Kitchen / Dining         2.38m x 4.52m         7' 10" x 14' 10"           Bedroom         2.70m x 3.20m         8' 10" x 10' 6"           APARTMENT 373         Total Area         48.1 sq m         517 sq ft           Living         2.31m x 3.84m         7' 7" x 12' 7"           Kitchen / Dining         2.38m x 4.52m         7' 10" x 14' 10"           Bedroom         2.70m x 3.21m         8' 10" x 10' 6"           APARTMENT 374           Total Area         48.5 sq m         522 sq ft           Living         2.34m x 3.84m         7' 8" x 12' 7"                                                  |
| Living 4.08m x 2.8lm 13' 5" x 9' 3"  Kitchen / Dining 4.1lm x 2.00m 13' 6" x 6' 7"  Bedroom 1 3.06m x 2.69m 10' 0" x 8' 10"  Bedroom 2 2.65m x 2.69m 8' 8" x 8' 10"  APARTMENT 372  Total Area 48.3 sq m 519 sq ft  Living 2.33m x 3.84m 7' 8" x 12' 7"  Kitchen / Dining 2.38m x 4.52m 7' 10" x 14' 10"  Bedroom 2.70m x 3.20m 8' 10" x 10' 6"  APARTMENT 373  Total Area 48.1 sq m 517 sq ft  Living 2.31m x 3.84m 7' 7" x 12' 7"  Kitchen / Dining 2.38m x 4.52m 7' 10" x 14' 10"  Bedroom 2.70m x 3.21m 8' 10" x 10' 6"  APARTMENT 374  Total Area 48.5 sq m 522 sq ft  Living 2.34m x 3.84m 7' 8" x 12' 7"                                                                                                                                                                                                                                                                                                                                                                                                                                                                                         |
| Kitchen / Dining 4.1lm x 2.00m 13' 6" x 6' 7"  Bedroom 1 3.06m x 2.69m 10' 0" x 8' 10"  Bedroom 2 2.65m x 2.69m 8' 8" x 8' 10"  APARTMENT 372  Total Area 48.3 sq m 519 sq ft Living 2.33m x 3.84m 7' 8" x 12' 7"  Kitchen / Dining 2.38m x 4.52m 7' 10" x 14' 10"  Bedroom 2.70m x 3.20m 8' 10" x 10' 6"  APARTMENT 373  Total Area 48.1 sq m 517 sq ft Living 2.31m x 3.84m 7' 7" x 12' 7"  Kitchen / Dining 2.38m x 4.52m 7' 10" x 14' 10"  Bedroom 2.70m x 3.21m 8' 10" x 10' 6"  APARTMENT 374  Total Area 48.5 sq m 522 sq ft Living 2.34m x 3.84m 7' 8" x 12' 7"                                                                                                                                                                                                                                                                                                                                                                                                                                                                                                                                 |
| Bedroom 1 3.06m x 2.69m 10' 0" x 8' 10"  Bedroom 2 2.65m x 2.69m 8' 8" x 8' 10"  APARTMENT 372  Total Area 48.3 sq m 519 sq ft Living 2.33m x 3.84m 7' 8" x 12' 7" Kitchen / Dining 2.38m x 4.52m 7' 10" x 14' 10" Bedroom 2.70m x 3.20m 8' 10" x 10' 6"  APARTMENT 373  Total Area 48.1 sq m 517 sq ft Living 2.31m x 3.84m 7' 7" x 12' 7" Kitchen / Dining 2.38m x 4.52m 7' 10" x 14' 10" Bedroom 2.70m x 3.21m 8' 10" x 10' 6"  APARTMENT 374  Total Area 48.5 sq m 522 sq ft Living 2.34m x 3.84m 7' 8" x 12' 7"                                                                                                                                                                                                                                                                                                                                                                                                                                                                                                                                                                                    |
| APARTMENT 372  Total Area 48.3 sq m 519 sq ft Living 2.33m x 3.84m 7' 8" x 12' 7" Kitchen / Dining 2.38m x 4.52m 7' 10" x 14' 10" Bedroom 2.70m x 3.20m 8' 10" x 10' 6"  APARTMENT 373  Total Area 48.1 sq m 517 sq ft Living 2.31m x 3.84m 7' 7" x 12' 7" Kitchen / Dining 2.38m x 4.52m 7' 10" x 14' 10" Bedroom 2.70m x 3.21m 8' 10" x 10' 6"  APARTMENT 374  Total Area 48.5 sq m 522 sq ft Living 2.34m x 3.84m 7' 8" x 12' 7"                                                                                                                                                                                                                                                                                                                                                                                                                                                                                                                                                                                                                                                                     |
| Total Area 48.3 sq m 519 sq ft Living 2.33m x 3.84m 7' 8" x 12' 7" Kitchen / Dining 2.38m x 4.52m 7' 10" x 14' 10" Bedroom 2.70m x 3.20m 8' 10" x 10' 6"  APARTMENT 373  Total Area 48.1 sq m 517 sq ft Living 2.31m x 3.84m 7' 7" x 12' 7" Kitchen / Dining 2.38m x 4.52m 7' 10" x 14' 10" Bedroom 2.70m x 3.21m 8' 10" x 10' 6"  APARTMENT 374  Total Area 48.5 sq m 522 sq ft Living 2.34m x 3.84m 7' 8" x 12' 7"                                                                                                                                                                                                                                                                                                                                                                                                                                                                                                                                                                                                                                                                                    |
| Living 2.33m x 3.84m 7' 8" x 12' 7"  Kitchen / Dining 2.38m x 4.52m 7' 10" x 14' 10"  Bedroom 2.70m x 3.20m 8' 10" x 10' 6"  APARTMENT 373  Total Area 48.1 sq m 517 sq ft  Living 2.31m x 3.84m 7' 7" x 12' 7"  Kitchen / Dining 2.38m x 4.52m 7' 10" x 14' 10"  Bedroom 2.70m x 3.21m 8' 10" x 10' 6"  APARTMENT 374  Total Area 48.5 sq m 522 sq ft  Living 2.34m x 3.84m 7' 8" x 12' 7"                                                                                                                                                                                                                                                                                                                                                                                                                                                                                                                                                                                                                                                                                                             |
| Kitchen / Dining 2.38m x 4.52m 7' 10" x 14' 10" Bedroom 2.70m x 3.20m 8' 10" x 10' 6"  APARTMENT 373  Total Area 48.1 sq m 517 sq ft Living 2.31m x 3.84m 7' 7" x 12' 7" Kitchen / Dining 2.38m x 4.52m 7' 10" x 14' 10" Bedroom 2.70m x 3.21m 8' 10" x 10' 6"  APARTMENT 374  Total Area 48.5 sq m 522 sq ft Living 2.34m x 3.84m 7' 8" x 12' 7"                                                                                                                                                                                                                                                                                                                                                                                                                                                                                                                                                                                                                                                                                                                                                       |
| Bedroom 2.70m x 3.20m 8' 10" x 10' 6"  APARTMENT 373  Total Area 48.1 sq m 517 sq ft Living 2.31m x 3.84m 7' 7" x 12' 7" Kitchen / Dining 2.38m x 4.52m 7' 10" x 14' 10" Bedroom 2.70m x 3.21m 8' 10" x 10' 6"  APARTMENT 374  Total Area 48.5 sq m 522 sq ft Living 2.34m x 3.84m 7' 8" x 12' 7"                                                                                                                                                                                                                                                                                                                                                                                                                                                                                                                                                                                                                                                                                                                                                                                                       |
| APARTMENT 373  Total Area 48.1 sq m 517 sq ft Living 2.31m x 3.84m 7' 7" x 12' 7" Kitchen / Dining 2.38m x 4.52m 7' 10" x 14' 10" Bedroom 2.70m x 3.21m 8' 10" x 10' 6"  APARTMENT 374  Total Area 48.5 sq m 522 sq ft Living 2.34m x 3.84m 7' 8" x 12' 7"                                                                                                                                                                                                                                                                                                                                                                                                                                                                                                                                                                                                                                                                                                                                                                                                                                              |
| Total Area         48.1 sq m         517 sq ft           Living         2.31m x 3.84m         7' 7" x 12' 7"           Kitchen / Dining         2.38m x 4.52m         7' 10" x 14' 10"           Bedroom         2.70m x 3.21m         8' 10" x 10' 6"           APARTMENT 374           Total Area         48.5 sq m         522 sq ft           Living         2.34m x 3.84m         7' 8" x 12' 7"                                                                                                                                                                                                                                                                                                                                                                                                                                                                                                                                                                                                                                                                                                   |
| Living 2.3lm x 3.84m 7' 7" x 12' 7"  Kitchen / Dining 2.38m x 4.52m 7' 10" x 14' 10"  Bedroom 2.70m x 3.2lm 8' 10" x 10' 6"  APARTMENT 374  Total Area 48.5 sq m 522 sq ft  Living 2.34m x 3.84m 7' 8" x 12' 7"                                                                                                                                                                                                                                                                                                                                                                                                                                                                                                                                                                                                                                                                                                                                                                                                                                                                                         |
| Kitchen / Dining Bedroom       2.38m x 4.52m       7' 10" x 14' 10"         Bedroom       2.70m x 3.21m       8' 10" x 10' 6"         APARTMENT 374         Total Area       48.5 sq m       522 sq ft         Living       2.34m x 3.84m       7' 8" x 12' 7"                                                                                                                                                                                                                                                                                                                                                                                                                                                                                                                                                                                                                                                                                                                                                                                                                                          |
| Bedroom       2.70m x 3.21m       8' 10" x 10' 6"         APARTMENT 374       Total Area 48.5 sq m 522 sq ft         Living       2.34m x 3.84m       7' 8" x 12' 7"                                                                                                                                                                                                                                                                                                                                                                                                                                                                                                                                                                                                                                                                                                                                                                                                                                                                                                                                    |
| APARTMENT 374  Total Area 48.5 sq m 522 sq ft Living 2.34m x 3.84m 7' 8" x 12' 7"                                                                                                                                                                                                                                                                                                                                                                                                                                                                                                                                                                                                                                                                                                                                                                                                                                                                                                                                                                                                                       |
| Total Area         48.5 sq m         522 sq ft           Living         2.34m x 3.84m         7' 8" x 12' 7"                                                                                                                                                                                                                                                                                                                                                                                                                                                                                                                                                                                                                                                                                                                                                                                                                                                                                                                                                                                            |
| Living 2.34m x 3.84m 7' 8" x 12' 7"                                                                                                                                                                                                                                                                                                                                                                                                                                                                                                                                                                                                                                                                                                                                                                                                                                                                                                                                                                                                                                                                     |
| 0                                                                                                                                                                                                                                                                                                                                                                                                                                                                                                                                                                                                                                                                                                                                                                                                                                                                                                                                                                                                                                                                                                       |
| Kitchen / Dining 2.38m x 4.52m 7' 10" x 14' 10"                                                                                                                                                                                                                                                                                                                                                                                                                                                                                                                                                                                                                                                                                                                                                                                                                                                                                                                                                                                                                                                         |
|                                                                                                                                                                                                                                                                                                                                                                                                                                                                                                                                                                                                                                                                                                                                                                                                                                                                                                                                                                                                                                                                                                         |
| Bedroom 2.70m x 3.21m 8' 10" x 10' 6"                                                                                                                                                                                                                                                                                                                                                                                                                                                                                                                                                                                                                                                                                                                                                                                                                                                                                                                                                                                                                                                                   |
| APARTMENT 375                                                                                                                                                                                                                                                                                                                                                                                                                                                                                                                                                                                                                                                                                                                                                                                                                                                                                                                                                                                                                                                                                           |
| Total Area 48.6 sq m 522 sq ft                                                                                                                                                                                                                                                                                                                                                                                                                                                                                                                                                                                                                                                                                                                                                                                                                                                                                                                                                                                                                                                                          |
| Living 2.34m x 3.84m 7' 8" x 12' 7"                                                                                                                                                                                                                                                                                                                                                                                                                                                                                                                                                                                                                                                                                                                                                                                                                                                                                                                                                                                                                                                                     |
| Kitchen / Dining 2.38m x 4.52m 7' 10" x 14' 10"<br>Bedroom 2.70m x 3.23m 8' 10" x 10' 7"                                                                                                                                                                                                                                                                                                                                                                                                                                                                                                                                                                                                                                                                                                                                                                                                                                                                                                                                                                                                                |
| Bedroom 2.70m x 3.23m 8' 10" x 10' 7"                                                                                                                                                                                                                                                                                                                                                                                                                                                                                                                                                                                                                                                                                                                                                                                                                                                                                                                                                                                                                                                                   |
| APARTMENT 376                                                                                                                                                                                                                                                                                                                                                                                                                                                                                                                                                                                                                                                                                                                                                                                                                                                                                                                                                                                                                                                                                           |
| Total Area 48.6 sq m 523 sq ft                                                                                                                                                                                                                                                                                                                                                                                                                                                                                                                                                                                                                                                                                                                                                                                                                                                                                                                                                                                                                                                                          |
| Living 2.34m x 3.84m 7' 8" x 12' 7"                                                                                                                                                                                                                                                                                                                                                                                                                                                                                                                                                                                                                                                                                                                                                                                                                                                                                                                                                                                                                                                                     |
| Kitchen / Dining 2.38m x 4.52m 7' 10" x 14' 10"<br>Bedroom 2.70m x 3.24m 8' 10" x 10' 7"                                                                                                                                                                                                                                                                                                                                                                                                                                                                                                                                                                                                                                                                                                                                                                                                                                                                                                                                                                                                                |
|                                                                                                                                                                                                                                                                                                                                                                                                                                                                                                                                                                                                                                                                                                                                                                                                                                                                                                                                                                                                                                                                                                         |
| APARTMENT 377           Total Area         48.7 sq m         523 sq ft                                                                                                                                                                                                                                                                                                                                                                                                                                                                                                                                                                                                                                                                                                                                                                                                                                                                                                                                                                                                                                  |
| Total Area         48.7 sq m         523 sq ft           Living         2.34m x 3.84m         7' 8" x 12' 7"                                                                                                                                                                                                                                                                                                                                                                                                                                                                                                                                                                                                                                                                                                                                                                                                                                                                                                                                                                                            |
|                                                                                                                                                                                                                                                                                                                                                                                                                                                                                                                                                                                                                                                                                                                                                                                                                                                                                                                                                                                                                                                                                                         |
| Kitchen / Dining 2.38m x 4.52m 7' 10" x 14' 10"                                                                                                                                                                                                                                                                                                                                                                                                                                                                                                                                                                                                                                                                                                                                                                                                                                                                                                                                                                                                                                                         |