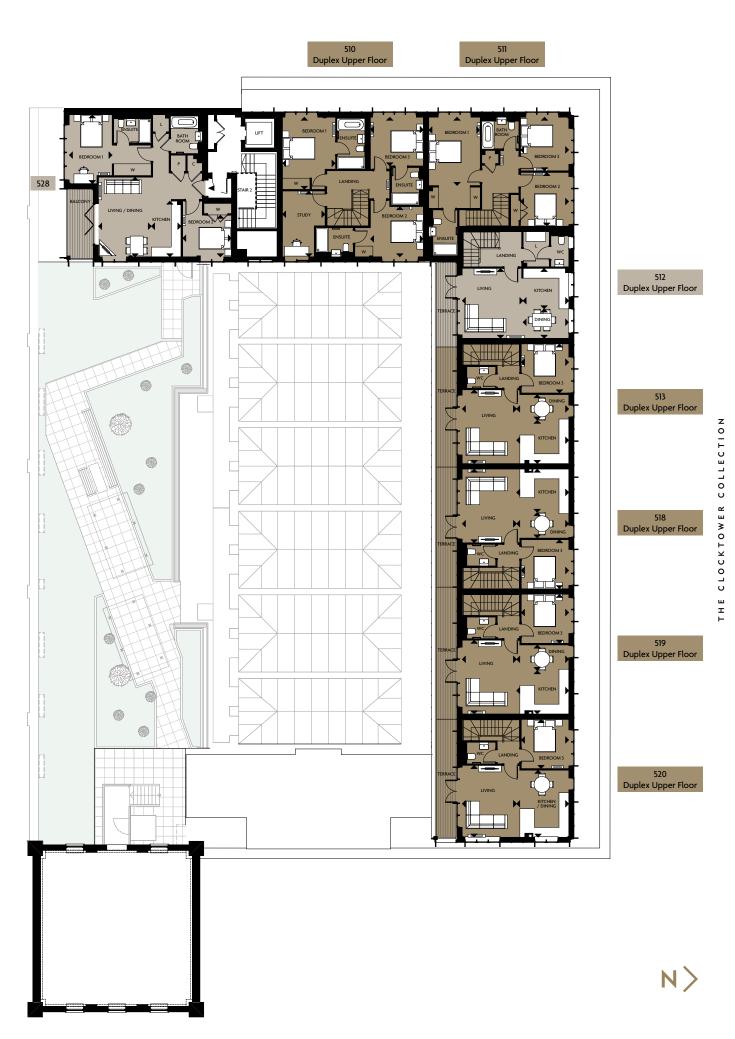

# AMENITIES AT THE HORLICKS FACTORY

LOWER GROUND FLOOR

THE CLOCKTOWER COLLECTION IN HORLICKS FACTORY

Computer Generated Image of the Horlicks Factory, indicative only

Floorplans shown for Horlicks Quarter are for approximate measurements only. Exact layouts and sizes may vary. All measurements may vary within a tolerance of 5% and are to the maximum room dimensions. The dimensions are not intended to be used for carpet sizes, appliance sizes or items of furniture. Furniture layouts are indicative only. Kitchen layout indicative only and subject to change.

Apartment areas are provided as gross internal areas under the RICS measuring practice. Please ask Sales Consultant for further information.

**APARTMENT 378** 

LOWER GROUND FLOOR

| Total Area                                                                                                                                                                                                                                                                                                                                                                                                                                                                                                                                                                                                                                                                                                                                                                                                                                                                                                                                                                                                                                                                                              |
|---------------------------------------------------------------------------------------------------------------------------------------------------------------------------------------------------------------------------------------------------------------------------------------------------------------------------------------------------------------------------------------------------------------------------------------------------------------------------------------------------------------------------------------------------------------------------------------------------------------------------------------------------------------------------------------------------------------------------------------------------------------------------------------------------------------------------------------------------------------------------------------------------------------------------------------------------------------------------------------------------------------------------------------------------------------------------------------------------------|
| Kitchen 2.35m x 2.70m 7' 9" x 8' 10"  Bedroom 3.62m x 2.79m 11' 11" x 9' 2"  APARTMENT 370  Total Area 71.5 sq m 770 sq ft Living 4.88m x 2.49m 16' 0" x 8' 2" Kitchen / Dining 5.67m x 2.05m 18' 7" x 6' 9" Bedroom 1 2.89m x 4.21m 9' 6" x 13' 10" Bedroom 2 3.25m x 2.62m 10' 8" x 8' 7"  APARTMENT 371  Total Area 54.9 sq m 590 sq ft Living 4.08m x 2.81m 13' 5" x 9' 3" Kitchen / Dining 4.11m x 2.00m 13' 6" x 6' 7" Bedroom 1 3.06m x 2.69m 10' 0" x 8' 10" Bedroom 2 2.65m x 2.69m 8' 8" x 8' 10"  APARTMENT 372  Total Area 48.3 sq m 519 sq ft Living 2.33m x 3.84m 7' 8" x 12' 7" Kitchen / Dining 2.38m x 4.52m 7' 10" x 14' 10" Bedroom 2 2.70m x 3.20m 8' 10" x 10' 6"  APARTMENT 373  Total Area 48.1 sq m 517 sq ft Living 2.31m x 3.84m 7' 7" x 12' 7" Kitchen / Dining 2.38m x 4.52m 7' 10" x 14' 10" Bedroom 2.70m x 3.21m 8' 10" x 10' 6"  APARTMENT 374  Total Area 48.5 sq m 522 sq ft Living 2.34m x 3.84m 7' 8" x 12' 7"                                                                                                                                                      |
| Bedroom       3.62m x 2.79m       11' 11" x 9' 2"         APARTMENT 370         Total Area       71.5 sq m       770 sq ft         Living       4.88m x 2.49m       16' 0" x 8' 2"         Kitchen / Dining       5.67m x 2.05m       18' 7" x 6' 9"         Bedroom 1       2.89m x 4.21m       9' 6" x 13' 10"         Bedroom 2       3.25m x 2.62m       10' 8" x 8' 7"         APARTMENT 371         Total Area       54.9 sq m       590 sq ft         Living       4.08m x 2.81m       13' 5" x 9' 3"         Kitchen / Dining       4.11m x 2.00m       13' 6" x 6' 7"         Bedroom 1       3.06m x 2.69m       10' 0" x 8' 10"         Bedroom 2       2.65m x 2.69m       8' 8" x 8' 10"         APARTMENT 372         Total Area       48.3 sq m       519 sq ft         Living       2.38m x 4.52m       7' 10" x 14' 10"         Bedroom       2.70m x 3.20m       8' 10" x 10' 6"         APARTMENT 373         Total Area       48.1 sq m       517 sq ft         Living       2.38m x 4.52m       7' 10" x 12' 7"         Kitchen / Dining       2.38m x 4.52m       7' 10" x 12' 7" |
| APARTMENT 370  Total Area 71.5 sq m 770 sq ft Living 4.88m x 2.49m 16' 0" x 8' 2" Kitchen / Dining 5.67m x 2.05m 18' 7" x 6' 9" Bedroom 1 2.89m x 4.21m 9' 6" x 13' 10" Bedroom 2 3.25m x 2.62m 10' 8" x 8' 7"  APARTMENT 371  Total Area 54.9 sq m 590 sq ft Living 4.08m x 2.81m 13' 5" x 9' 3" Kitchen / Dining 4.11m x 2.00m 13' 6" x 6' 7" Bedroom 1 3.06m x 2.69m 10' 0" x 8' 10" Bedroom 2 2.65m x 2.69m 8' 8" x 8' 10" APARTMENT 372  Total Area 48.3 sq m 519 sq ft Living 2.33m x 3.84m 7' 8" x 12' 7" Kitchen / Dining 2.38m x 4.52m 7' 10" x 14' 10" Bedroom 2.70m x 3.20m 8' 10" x 10' 6" APARTMENT 373  Total Area 48.1 sq m 517 sq ft Living 2.31m x 3.84m 7' 7" x 12' 7" Kitchen / Dining 2.38m x 4.52m 7' 10" x 14' 10" Bedroom 2.70m x 3.21m 8' 10" x 10' 6" APARTMENT 374  Total Area 48.5 sq m 522 sq ft Total Area 48.5 sq m 522 sq ft Total Area 48.5 sq m 522 sq ft Living 2.34m x 3.84m 7' 8" x 12' 7"                                                                                                                                                                          |
| Total Area 71.5 sq m 770 sq ft Living 4.88m x 2.49m 16' 0" x 8' 2" Kitchen / Dining 5.67m x 2.05m 18' 7" x 6' 9" Bedroom 1 2.89m x 4.21m 9' 6" x 13' 10" Bedroom 2 3.25m x 2.62m 10' 8" x 8' 7"  APARTMENT 371  Total Area 54.9 sq m 590 sq ft Living 4.08m x 2.81m 13' 5" x 9' 3" Kitchen / Dining 4.11m x 2.00m 13' 6" x 6' 7" Bedroom 1 3.06m x 2.69m 10' 0" x 8' 10" Bedroom 2 2.65m x 2.69m 8' 8" x 8' 10"  APARTMENT 372  Total Area 48.3 sq m 519 sq ft Living 2.33m x 3.84m 7' 8" x 12' 7" Kitchen / Dining 2.38m x 4.52m 7' 10" x 14' 10" Bedroom 2 2.70m x 3.20m 8' 10" x 10' 6"  APARTMENT 373  Total Area 48.1 sq m 517 sq ft Living 2.31m x 3.84m 7' 7" x 12' 7" Kitchen / Dining 2.38m x 4.52m 7' 10" x 14' 10" Bedroom 2.70m x 3.21m 8' 10" x 10' 6"  APARTMENT 374  Total Area 48.5 sq m 522 sq ft Living 2.34m x 3.84m 7' 8" x 12' 7"                                                                                                                                                                                                                                                  |
| Living 4.88m x 2.49m 16' 0" x 8' 2"  Kitchen / Dining 5.67m x 2.05m 18' 7" x 6' 9"  Bedroom 1 2.89m x 4.21m 9' 6" x 13' 10"  Bedroom 2 3.25m x 2.62m 10' 8" x 8' 7"  APARTMENT 371  Total Area 54.9 sq m 590 sq ft  Living 4.08m x 2.81m 13' 5" x 9' 3"  Kitchen / Dining 4.11m x 2.00m 13' 6" x 6' 7"  Bedroom 1 3.06m x 2.69m 10' 0" x 8' 10"  Bedroom 2 2.65m x 2.69m 8' 8" x 8' 10"  APARTMENT 372  Total Area 48.3 sq m 519 sq ft  Living 2.33m x 3.84m 7' 8" x 12' 7"  Kitchen / Dining 2.38m x 4.52m 7' 10" x 14' 10"  Bedroom 2 7.70m x 3.20m 8' 10" x 10' 6"  APARTMENT 373  Total Area 48.1 sq m 517 sq ft  Living 2.31m x 3.84m 7' 7" x 12' 7"  Kitchen / Dining 2.38m x 4.52m 7' 10" x 14' 10"  Bedroom 2.70m x 3.21m 8' 10" x 10' 6"  APARTMENT 374  Total Area 48.5 sq m 522 sq ft  Living 2.34m x 3.84m 7' 8" x 12' 7"                                                                                                                                                                                                                                                                   |
| Kitchen / Dining 5.67m x 2.05m 18' 7" x 6' 9" Bedroom 1 2.89m x 4.21m 9' 6" x 13' 10" Bedroom 2 3.25m x 2.62m 10' 8" x 8' 7" APARTMENT 371  Total Area 54.9 sq m 590 sq ft Living 4.08m x 2.81m 13' 5" x 9' 3" Kitchen / Dining 4.11m x 2.00m 13' 6" x 6' 7" Bedroom 1 3.06m x 2.69m 10' 0" x 8' 10" Bedroom 2 2.65m x 2.69m 8' 8" x 8' 10" APARTMENT 372  Total Area 48.3 sq m 519 sq ft Living 2.33m x 3.84m 7' 8" x 12' 7" Kitchen / Dining 2.38m x 4.52m 7' 10" x 14' 10" Bedroom 2.70m x 3.20m 8' 10" x 10' 6" APARTMENT 373  Total Area 48.1 sq m 517 sq ft Living 2.38m x 4.52m 7' 10" x 14' 10" Bedroom 2.70m x 3.21m 8' 10" x 10' 6" APARTMENT 374  Total Area 48.1 sq m 517 sq ft 7' 7" x 12' 7" Kitchen / Dining 2.38m x 4.52m 7' 10" x 14' 10" Bedroom 2.70m x 3.21m 8' 10" x 10' 6" APARTMENT 374  Total Area 48.5 sq m 522 sq ft Total Area 48.5 sq m 522 sq ft Living 2.34m x 3.84m 7' 8" x 12' 7"                                                                                                                                                                                       |
| Bedroom 1 2.89m x 4.21m 9' 6" x 13' 10" Bedroom 2 3.25m x 2.62m 10' 8" x 8' 7"  APARTMENT 371  Total Area 54.9 sq m 590 sq ft Living 4.08m x 2.81m 13' 5" x 9' 3" Kitchen / Dining 4.11m x 2.00m 13' 6" x 6' 7" Bedroom 1 3.06m x 2.69m 10' 0" x 8' 10" Bedroom 2 2.65m x 2.69m 8' 8" x 8' 10"  APARTMENT 372  Total Area 48.3 sq m 519 sq ft Living 2.33m x 3.84m 7' 8" x 12' 7" Kitchen / Dining 2.38m x 4.52m 7' 10" x 14' 10" Bedroom 2 7.70m x 3.20m 8' 10" x 10' 6"  APARTMENT 373  Total Area 48.1 sq m 517 sq ft Living 2.31m x 3.84m 7' 7" x 12' 7" Kitchen / Dining 2.38m x 4.52m 7' 10" x 14' 10" Bedroom 2.70m x 3.21m 8' 10" x 10' 6"  APARTMENT 374  Total Area 48.5 sq m 522 sq ft Living 2.34m x 3.84m 7' 8" x 12' 7"                                                                                                                                                                                                                                                                                                                                                                   |
| Bedroom 2 3.25m x 2.62m 10' 8" x 8' 7"  APARTMENT 371  Total Area 54.9 sq m 590 sq ft Living 4.08m x 2.81m 13' 5" x 9' 3" Kitchen / Dining 4.11m x 2.00m 13' 6" x 6' 7" Bedroom 1 3.06m x 2.69m 10' 0" x 8' 10" Bedroom 2 2.65m x 2.69m 8' 8" x 8' 10"  APARTMENT 372  Total Area 48.3 sq m 519 sq ft Living 2.33m x 3.84m 7' 8" x 12' 7" Kitchen / Dining 2.38m x 4.52m 7' 10" x 14' 10" Bedroom 2 7.70m x 3.20m 8' 10" x 10' 6"  APARTMENT 373  Total Area 48.1 sq m 517 sq ft Living 2.31m x 3.84m 7' 7" x 12' 7" Kitchen / Dining 2.38m x 4.52m 7' 10" x 14' 10" Bedroom 2.70m x 3.21m 8' 10" x 10' 6"  APARTMENT 374  Total Area 48.5 sq m 522 sq ft Living 2.34m x 3.84m 7' 8" x 12' 7"                                                                                                                                                                                                                                                                                                                                                                                                           |
| Total Area         54.9 sq m         590 sq ft           Living         4.08m x 2.8lm         13' 5" x 9' 3"           Kitchen / Dining         4.1lm x 2.00m         13' 6" x 6' 7"           Bedroom 1         3.06m x 2.69m         10' 0" x 8' 10"           Bedroom 2         2.65m x 2.69m         8' 8" x 8' 10"           APARTMENT 372           Total Area         48.3 sq m         519 sq ft           Living         2.33m x 3.84m         7' 8" x 12' 7"           Kitchen / Dining         2.38m x 4.52m         7' 10" x 14' 10"           Bedroom         2.70m x 3.20m         8' 10" x 10' 6"           APARTMENT 373         Total Area         48.1 sq m         517 sq ft           Living         2.31m x 3.84m         7' 7" x 12' 7"           Kitchen / Dining         2.38m x 4.52m         7' 10" x 14' 10"           Bedroom         2.70m x 3.21m         8' 10" x 10' 6"           APARTMENT 374           Total Area         48.5 sq m         522 sq ft           Living         2.34m x 3.84m         7' 8" x 12' 7"                                                  |
| Total Area         54.9 sq m         590 sq ft           Living         4.08m x 2.8lm         13' 5" x 9' 3"           Kitchen / Dining         4.1lm x 2.00m         13' 6" x 6' 7"           Bedroom 1         3.06m x 2.69m         10' 0" x 8' 10"           Bedroom 2         2.65m x 2.69m         8' 8" x 8' 10"           APARTMENT 372           Total Area         48.3 sq m         519 sq ft           Living         2.33m x 3.84m         7' 8" x 12' 7"           Kitchen / Dining         2.38m x 4.52m         7' 10" x 14' 10"           Bedroom         2.70m x 3.20m         8' 10" x 10' 6"           APARTMENT 373         Total Area         48.1 sq m         517 sq ft           Living         2.31m x 3.84m         7' 7" x 12' 7"           Kitchen / Dining         2.38m x 4.52m         7' 10" x 14' 10"           Bedroom         2.70m x 3.21m         8' 10" x 10' 6"           APARTMENT 374           Total Area         48.5 sq m         522 sq ft           Living         2.34m x 3.84m         7' 8" x 12' 7"                                                  |
| Living 4.08m x 2.8lm 13' 5" x 9' 3"  Kitchen / Dining 4.1lm x 2.00m 13' 6" x 6' 7"  Bedroom 1 3.06m x 2.69m 10' 0" x 8' 10"  Bedroom 2 2.65m x 2.69m 8' 8" x 8' 10"  APARTMENT 372  Total Area 48.3 sq m 519 sq ft  Living 2.33m x 3.84m 7' 8" x 12' 7"  Kitchen / Dining 2.38m x 4.52m 7' 10" x 14' 10"  Bedroom 2.70m x 3.20m 8' 10" x 10' 6"  APARTMENT 373  Total Area 48.1 sq m 517 sq ft  Living 2.31m x 3.84m 7' 7" x 12' 7"  Kitchen / Dining 2.38m x 4.52m 7' 10" x 14' 10"  Bedroom 2.70m x 3.21m 8' 10" x 10' 6"  APARTMENT 374  Total Area 48.5 sq m 522 sq ft  Living 2.34m x 3.84m 7' 8" x 12' 7"                                                                                                                                                                                                                                                                                                                                                                                                                                                                                         |
| Kitchen / Dining 4.1lm x 2.00m 13' 6" x 6' 7"  Bedroom 1 3.06m x 2.69m 10' 0" x 8' 10"  Bedroom 2 2.65m x 2.69m 8' 8" x 8' 10"  APARTMENT 372  Total Area 48.3 sq m 519 sq ft Living 2.33m x 3.84m 7' 8" x 12' 7"  Kitchen / Dining 2.38m x 4.52m 7' 10" x 14' 10"  Bedroom 2.70m x 3.20m 8' 10" x 10' 6"  APARTMENT 373  Total Area 48.1 sq m 517 sq ft Living 2.31m x 3.84m 7' 7" x 12' 7"  Kitchen / Dining 2.38m x 4.52m 7' 10" x 14' 10"  Bedroom 2.70m x 3.21m 8' 10" x 10' 6"  APARTMENT 374  Total Area 48.5 sq m 522 sq ft Living 2.34m x 3.84m 7' 8" x 12' 7"                                                                                                                                                                                                                                                                                                                                                                                                                                                                                                                                 |
| Bedroom 1 3.06m x 2.69m 10' 0" x 8' 10"  Bedroom 2 2.65m x 2.69m 8' 8" x 8' 10"  APARTMENT 372  Total Area 48.3 sq m 519 sq ft Living 2.33m x 3.84m 7' 8" x 12' 7" Kitchen / Dining 2.38m x 4.52m 7' 10" x 14' 10" Bedroom 2.70m x 3.20m 8' 10" x 10' 6"  APARTMENT 373  Total Area 48.1 sq m 517 sq ft Living 2.31m x 3.84m 7' 7" x 12' 7" Kitchen / Dining 2.38m x 4.52m 7' 10" x 14' 10" Bedroom 2.70m x 3.21m 8' 10" x 10' 6"  APARTMENT 374  Total Area 48.5 sq m 522 sq ft Living 2.34m x 3.84m 7' 8" x 12' 7"                                                                                                                                                                                                                                                                                                                                                                                                                                                                                                                                                                                    |
| APARTMENT 372  Total Area 48.3 sq m 519 sq ft Living 2.33m x 3.84m 7' 8" x 12' 7" Kitchen / Dining 2.38m x 4.52m 7' 10" x 14' 10" Bedroom 2.70m x 3.20m 8' 10" x 10' 6"  APARTMENT 373  Total Area 48.1 sq m 517 sq ft Living 2.31m x 3.84m 7' 7" x 12' 7" Kitchen / Dining 2.38m x 4.52m 7' 10" x 14' 10" Bedroom 2.70m x 3.21m 8' 10" x 10' 6"  APARTMENT 374  Total Area 48.5 sq m 522 sq ft Living 2.34m x 3.84m 7' 8" x 12' 7"                                                                                                                                                                                                                                                                                                                                                                                                                                                                                                                                                                                                                                                                     |
| Total Area 48.3 sq m 519 sq ft Living 2.33m x 3.84m 7' 8" x 12' 7" Kitchen / Dining 2.38m x 4.52m 7' 10" x 14' 10" Bedroom 2.70m x 3.20m 8' 10" x 10' 6"  APARTMENT 373  Total Area 48.1 sq m 517 sq ft Living 2.31m x 3.84m 7' 7" x 12' 7" Kitchen / Dining 2.38m x 4.52m 7' 10" x 14' 10" Bedroom 2.70m x 3.21m 8' 10" x 10' 6"  APARTMENT 374  Total Area 48.5 sq m 522 sq ft Living 2.34m x 3.84m 7' 8" x 12' 7"                                                                                                                                                                                                                                                                                                                                                                                                                                                                                                                                                                                                                                                                                    |
| Living 2.33m x 3.84m 7' 8" x 12' 7"  Kitchen / Dining 2.38m x 4.52m 7' 10" x 14' 10"  Bedroom 2.70m x 3.20m 8' 10" x 10' 6"  APARTMENT 373  Total Area 48.1 sq m 517 sq ft  Living 2.31m x 3.84m 7' 7" x 12' 7"  Kitchen / Dining 2.38m x 4.52m 7' 10" x 14' 10"  Bedroom 2.70m x 3.21m 8' 10" x 10' 6"  APARTMENT 374  Total Area 48.5 sq m 522 sq ft  Living 2.34m x 3.84m 7' 8" x 12' 7"                                                                                                                                                                                                                                                                                                                                                                                                                                                                                                                                                                                                                                                                                                             |
| Kitchen / Dining 2.38m x 4.52m 7' 10" x 14' 10" Bedroom 2.70m x 3.20m 8' 10" x 10' 6"  APARTMENT 373  Total Area 48.1 sq m 517 sq ft Living 2.31m x 3.84m 7' 7" x 12' 7" Kitchen / Dining 2.38m x 4.52m 7' 10" x 14' 10" Bedroom 2.70m x 3.21m 8' 10" x 10' 6"  APARTMENT 374  Total Area 48.5 sq m 522 sq ft Living 2.34m x 3.84m 7' 8" x 12' 7"                                                                                                                                                                                                                                                                                                                                                                                                                                                                                                                                                                                                                                                                                                                                                       |
| Bedroom 2.70m x 3.20m 8' 10" x 10' 6"  APARTMENT 373  Total Area 48.1 sq m 517 sq ft Living 2.31m x 3.84m 7' 7" x 12' 7" Kitchen / Dining 2.38m x 4.52m 7' 10" x 14' 10" Bedroom 2.70m x 3.21m 8' 10" x 10' 6"  APARTMENT 374  Total Area 48.5 sq m 522 sq ft Living 2.34m x 3.84m 7' 8" x 12' 7"                                                                                                                                                                                                                                                                                                                                                                                                                                                                                                                                                                                                                                                                                                                                                                                                       |
| APARTMENT 373  Total Area 48.1 sq m 517 sq ft Living 2.31m x 3.84m 7' 7" x 12' 7" Kitchen / Dining 2.38m x 4.52m 7' 10" x 14' 10" Bedroom 2.70m x 3.21m 8' 10" x 10' 6"  APARTMENT 374  Total Area 48.5 sq m 522 sq ft Living 2.34m x 3.84m 7' 8" x 12' 7"                                                                                                                                                                                                                                                                                                                                                                                                                                                                                                                                                                                                                                                                                                                                                                                                                                              |
| Total Area         48.1 sq m         517 sq ft           Living         2.31m x 3.84m         7' 7" x 12' 7"           Kitchen / Dining         2.38m x 4.52m         7' 10" x 14' 10"           Bedroom         2.70m x 3.21m         8' 10" x 10' 6"           APARTMENT 374           Total Area         48.5 sq m         522 sq ft           Living         2.34m x 3.84m         7' 8" x 12' 7"                                                                                                                                                                                                                                                                                                                                                                                                                                                                                                                                                                                                                                                                                                   |
| Living 2.3lm x 3.84m 7' 7" x 12' 7"  Kitchen / Dining 2.38m x 4.52m 7' 10" x 14' 10"  Bedroom 2.70m x 3.2lm 8' 10" x 10' 6"  APARTMENT 374  Total Area 48.5 sq m 522 sq ft  Living 2.34m x 3.84m 7' 8" x 12' 7"                                                                                                                                                                                                                                                                                                                                                                                                                                                                                                                                                                                                                                                                                                                                                                                                                                                                                         |
| Kitchen / Dining Bedroom       2.38m x 4.52m       7' 10" x 14' 10"         Bedroom       2.70m x 3.21m       8' 10" x 10' 6"         APARTMENT 374         Total Area       48.5 sq m       522 sq ft         Living       2.34m x 3.84m       7' 8" x 12' 7"                                                                                                                                                                                                                                                                                                                                                                                                                                                                                                                                                                                                                                                                                                                                                                                                                                          |
| Bedroom       2.70m x 3.21m       8' 10" x 10' 6"         APARTMENT 374       Total Area 48.5 sq m 522 sq ft         Living       2.34m x 3.84m       7' 8" x 12' 7"                                                                                                                                                                                                                                                                                                                                                                                                                                                                                                                                                                                                                                                                                                                                                                                                                                                                                                                                    |
| APARTMENT 374  Total Area 48.5 sq m 522 sq ft Living 2.34m x 3.84m 7' 8" x 12' 7"                                                                                                                                                                                                                                                                                                                                                                                                                                                                                                                                                                                                                                                                                                                                                                                                                                                                                                                                                                                                                       |
| Total Area         48.5 sq m         522 sq ft           Living         2.34m x 3.84m         7' 8" x 12' 7"                                                                                                                                                                                                                                                                                                                                                                                                                                                                                                                                                                                                                                                                                                                                                                                                                                                                                                                                                                                            |
| Living 2.34m x 3.84m 7' 8" x 12' 7"                                                                                                                                                                                                                                                                                                                                                                                                                                                                                                                                                                                                                                                                                                                                                                                                                                                                                                                                                                                                                                                                     |
| 0                                                                                                                                                                                                                                                                                                                                                                                                                                                                                                                                                                                                                                                                                                                                                                                                                                                                                                                                                                                                                                                                                                       |
| Kitchen / Dining 2.38m x 4.52m 7' 10" x 14' 10"                                                                                                                                                                                                                                                                                                                                                                                                                                                                                                                                                                                                                                                                                                                                                                                                                                                                                                                                                                                                                                                         |
|                                                                                                                                                                                                                                                                                                                                                                                                                                                                                                                                                                                                                                                                                                                                                                                                                                                                                                                                                                                                                                                                                                         |
| Bedroom 2.70m x 3.21m 8' 10" x 10' 6"                                                                                                                                                                                                                                                                                                                                                                                                                                                                                                                                                                                                                                                                                                                                                                                                                                                                                                                                                                                                                                                                   |
| APARTMENT 375                                                                                                                                                                                                                                                                                                                                                                                                                                                                                                                                                                                                                                                                                                                                                                                                                                                                                                                                                                                                                                                                                           |
| Total Area 48.6 sq m 522 sq ft                                                                                                                                                                                                                                                                                                                                                                                                                                                                                                                                                                                                                                                                                                                                                                                                                                                                                                                                                                                                                                                                          |
| Living 2.34m x 3.84m 7' 8" x 12' 7"                                                                                                                                                                                                                                                                                                                                                                                                                                                                                                                                                                                                                                                                                                                                                                                                                                                                                                                                                                                                                                                                     |
| Kitchen / Dining 2.38m x 4.52m 7' 10" x 14' 10"<br>Bedroom 2.70m x 3.23m 8' 10" x 10' 7"                                                                                                                                                                                                                                                                                                                                                                                                                                                                                                                                                                                                                                                                                                                                                                                                                                                                                                                                                                                                                |
| Bedroom 2.70m x 3.23m 8' 10" x 10' 7"                                                                                                                                                                                                                                                                                                                                                                                                                                                                                                                                                                                                                                                                                                                                                                                                                                                                                                                                                                                                                                                                   |
| APARTMENT 376                                                                                                                                                                                                                                                                                                                                                                                                                                                                                                                                                                                                                                                                                                                                                                                                                                                                                                                                                                                                                                                                                           |
| Total Area 48.6 sq m 523 sq ft                                                                                                                                                                                                                                                                                                                                                                                                                                                                                                                                                                                                                                                                                                                                                                                                                                                                                                                                                                                                                                                                          |
| Living 2.34m x 3.84m 7' 8" x 12' 7"                                                                                                                                                                                                                                                                                                                                                                                                                                                                                                                                                                                                                                                                                                                                                                                                                                                                                                                                                                                                                                                                     |
| Kitchen / Dining 2.38m x 4.52m 7' 10" x 14' 10"<br>Bedroom 2.70m x 3.24m 8' 10" x 10' 7"                                                                                                                                                                                                                                                                                                                                                                                                                                                                                                                                                                                                                                                                                                                                                                                                                                                                                                                                                                                                                |
|                                                                                                                                                                                                                                                                                                                                                                                                                                                                                                                                                                                                                                                                                                                                                                                                                                                                                                                                                                                                                                                                                                         |
| APARTMENT 377           Total Area         48.7 sq m         523 sq ft                                                                                                                                                                                                                                                                                                                                                                                                                                                                                                                                                                                                                                                                                                                                                                                                                                                                                                                                                                                                                                  |
| Total Area         48.7 sq m         523 sq ft           Living         2.34m x 3.84m         7' 8" x 12' 7"                                                                                                                                                                                                                                                                                                                                                                                                                                                                                                                                                                                                                                                                                                                                                                                                                                                                                                                                                                                            |
|                                                                                                                                                                                                                                                                                                                                                                                                                                                                                                                                                                                                                                                                                                                                                                                                                                                                                                                                                                                                                                                                                                         |
| Kitchen / Dining 2.38m x 4.52m 7' 10" x 14' 10"                                                                                                                                                                                                                                                                                                                                                                                                                                                                                                                                                                                                                                                                                                                                                                                                                                                                                                                                                                                                                                                         |

3 Bedroom Duplex Penthouses

C Cupboard L Linen Cupboard W Wardrobe

P Plant Cupboard

385 379 ENTRANCE TO CLOCKTOWER ROOFTOP GARDEN

Floorplans shown for Horlicks Quarter are for approximate measurements only. Exact layouts and sizes may vary. All measurements may vary within a tolerance of 5% and are to the maximum room dimensions. The dimensions are not intended to be used for carpet sizes, appliance sizes or items of furniture. Furniture layouts are indicative only. Kitchen layout indicative only and subject to change.

Apartment areas are provided as gross internal areas under the RICS measuring practice. Please ask Sales Consultant for further information.

**GROUND FLOOR** 

| APARTMENT 386               |                                |                                   |
|-----------------------------|--------------------------------|-----------------------------------|
| Total Area                  | 49.6 sq m                      | 533 sq ft                         |
| Living / Dining             | 3.94m x 4.86m                  | 12' 11" x 15' 11"                 |
| Kitchen                     | 2.35m x 2.70m                  | 7' 9" x 8' 10'                    |
| Bedroom                     | 3.62m x 2.79m                  | 11' 11" x 9' 2"                   |
| APARTMENT 387               |                                |                                   |
| Total Area                  | 71.5 sq m                      | 769 sq ft                         |
| Living                      | 5.07m x 2.49m                  | 16' 7" x 8' 2"                    |
| Kitchen / Dining            | 5.67m x 2.05m                  | 18' 7" x 6' 9'                    |
| Bedroom 1                   | 2.88m x 4.21m                  | 9' 5" x 13' 10'                   |
| Bedroom 2                   | 3.25m x 2.62m                  | 10' 8" x 8' 7'                    |
| APARTMENT 388               |                                |                                   |
| Total Area                  | 54.9 sq m                      | 590 sq ft                         |
| Living                      | 4.08m x 2.81m                  | 13' 5" x 9' 3'                    |
| Kitchen / Dining            | 4.01m x 2.00m                  | 13' 2" x 6' 7'                    |
| Bedroom 1<br>Bedroom 2      | 3.06m x 2.69m<br>2.65m x 2.69m | 10' 0" x 8' 10'<br>8' 8" x 8' 10' |
| bediooiii 2                 | 2.03111 X 2.09111              | 8 8 8 8 10                        |
| APARTMENT 389               |                                |                                   |
| Total Area                  | 48.3 sq m                      | 519 sq ft                         |
| Living / Dining             | 4.79m x 3.81m                  | 15' 9" x 12' 6'                   |
| Kitchen<br>Bedroom          | 2.64m x 2.35m<br>2.72m x 3.62m | 8' 8" x 7' 9'<br>8' 11" x 11' 11' |
| bearoom                     | 2.72111 X 3.62111              | 0 II X II II                      |
| APARTMENT 390               |                                |                                   |
| Total Area                  | 48.1 sq m                      | 517 sq ft                         |
| Living                      | 2.42m x 3.63m                  | 7' 11" x 11' 11'                  |
| Kitchen / Dining<br>Bedroom | 2.27m x 4.31m<br>3.42m x 3.21m | 7' 5" x 14' 2'<br>11' 3" x 10' 6' |
| bediooiii                   | 3.42111 X 3.21111              | 11 3 X 10 6                       |
| APARTMENT 391               |                                |                                   |
| Total Area                  | 48.5 sq m                      | 522 sq ft                         |
| Living                      | 2.46m x 3.63m                  | 8' 1" x 11' 11'                   |
| Kitchen / Dining<br>Bedroom | 2.27m x 4.31m<br>3.42m x 3.22m | 7' 5" x 14' 2'                    |
| Bedroom                     | 3.42m x 3.22m                  | 11' 3" x 10' 7'                   |
| APARTMENT 392               |                                |                                   |
| Total Area                  | 48.6 sq m                      | 522 sq f                          |
| Living / Dining             | 4.81m x 3.84m                  | 15' 9" x 12' 7'                   |
| Kitchen                     | 2.44m x 2.35m                  | 8' 0" x 7' 9'                     |
| Bedroom                     | 2.74m x 3.62m                  | 9' 0" x 11' 11'                   |
| APARTMENT 393               |                                |                                   |
| Total Area                  | 48.6 sq m                      | 523 sq ft                         |
| Living / Dining             | 4.81m x 3.86m                  | 15' 9" x 12' 8'                   |
| Kitchen                     | 2.44m x 2.35m                  | 8' 0" x 7' 9'                     |
| Bedroom                     | 2.74m x 3.62m                  | 9' 0" x 11' 11'                   |
| APARTMENT 394               |                                |                                   |
| Total Area                  | 48.7 sq m                      | 523 sq ft                         |
| Living / Dining             | 4.81m x 3.87m                  | 15' 9" x 12' 8'                   |
| Kitchen                     | 2.44m x 2.35m                  | 8' 0" x 7' 9'                     |
| Bedroom                     | 2.74m x 3.62m                  | 9' 0" x 11' 11'                   |