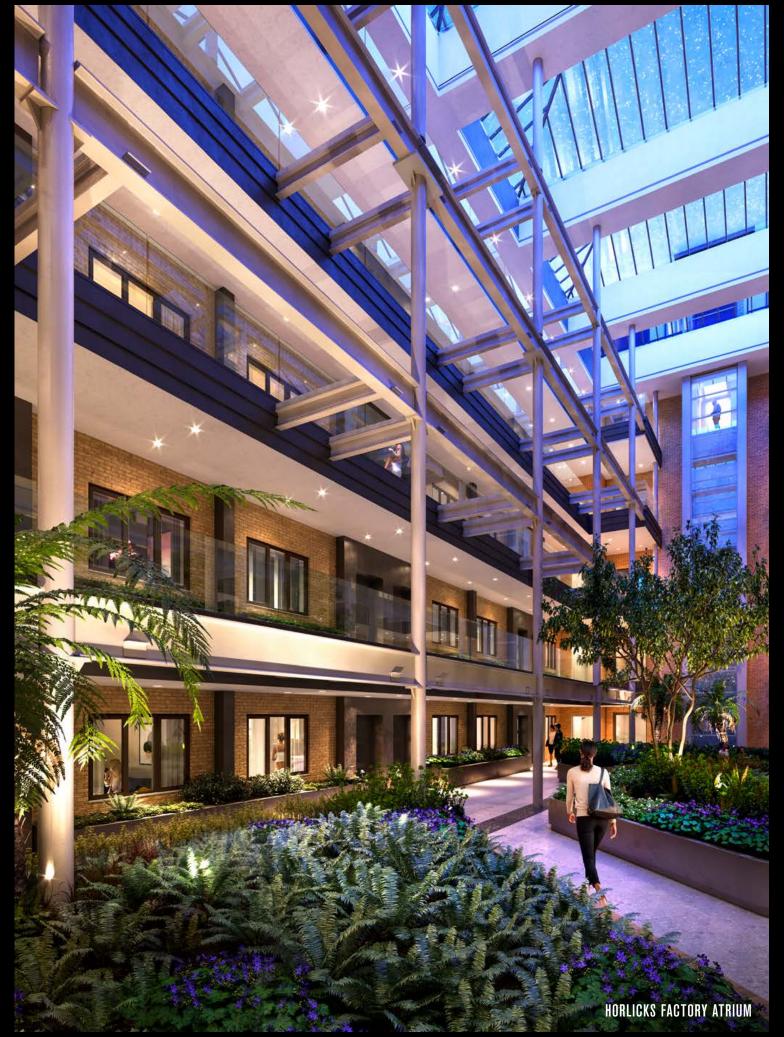

One design challenge was to try and open up the internal space and bring more light into the building. By redesigning the central section from the lower ground floor right up to the roof, we have succeeded in creating an amazing full height atrium in the heart of the Factory.

Direct sunlight will flood the space and sunken terraces have allowed us to maximise the use of the lower ground floor. Our approach has enabled us to create an indoor private amenity space without compromising on the external features and proportions of the Factory.

Retained exposed steels within the atrium create a nod to the industrial heritage of the building. The new atrium has allowed us to design dual aspect apartments with each floor featuring floating walkways that overlook the beautiful internal garden. A glass elevator will allow residents to enjoy the view, as they travel up to the rooftop garden.