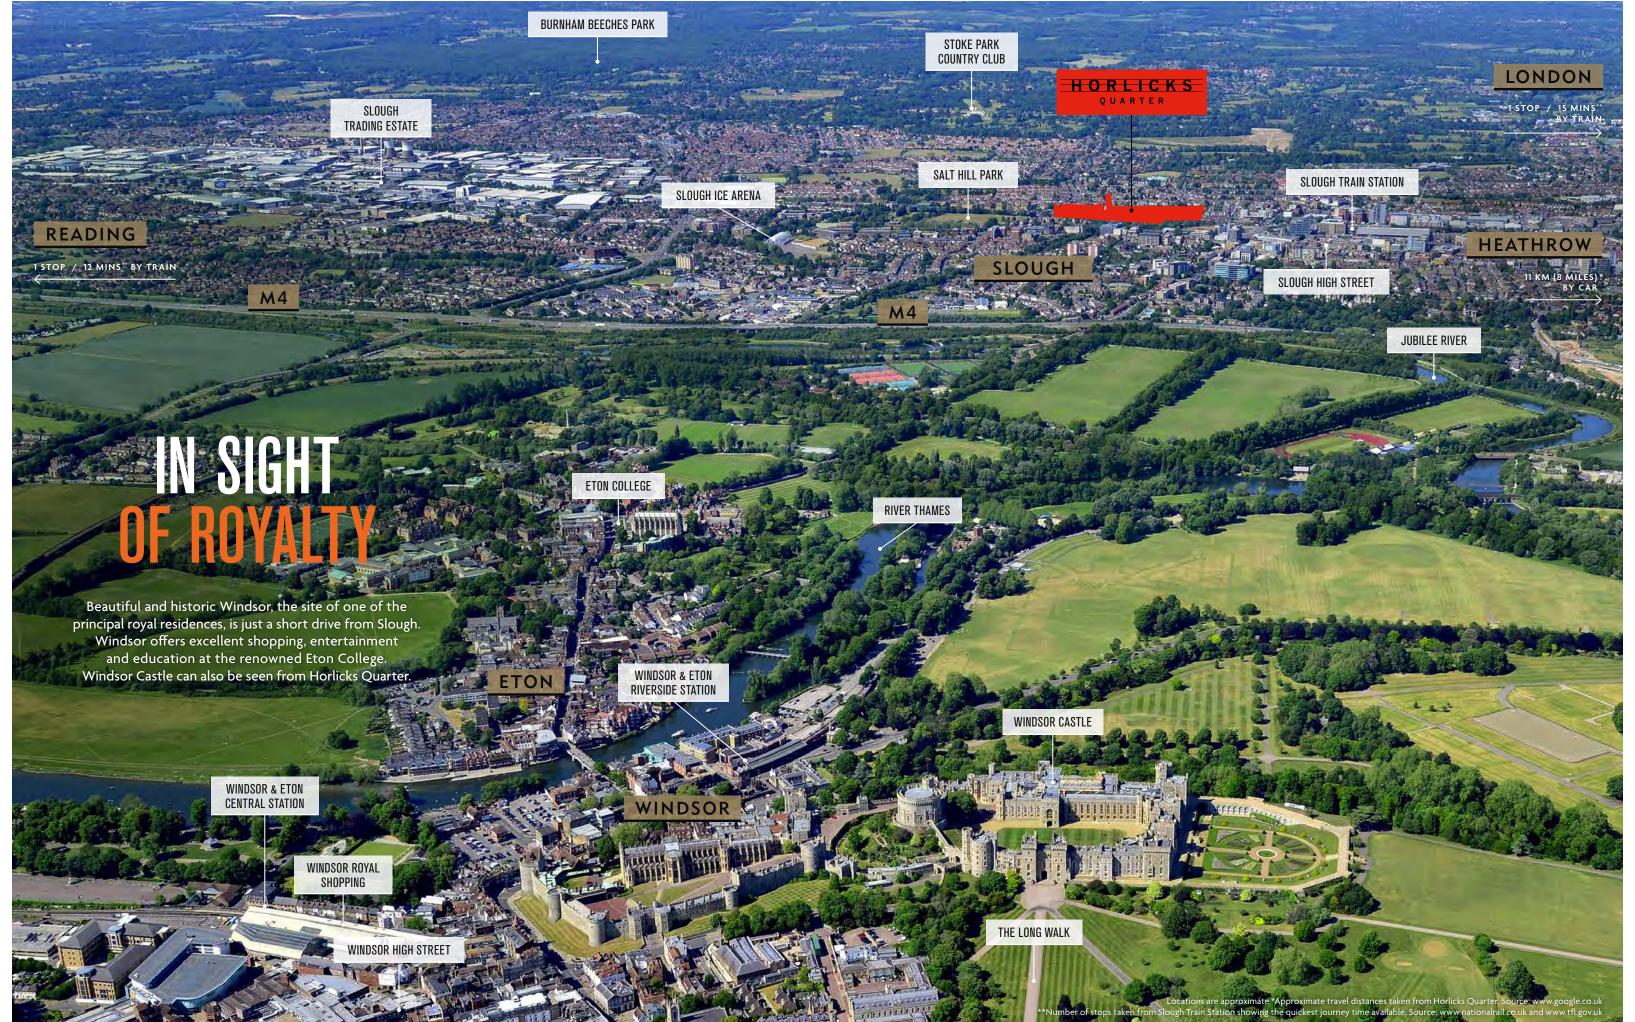

The M4 Junction 5 is a 3 km (2 miles) drive from Slough's town centre, connecting easily to Heathrow Airport at Junctions 4 and 3. Lying 35 km (22 miles) west of London, 32 km (18 miles) from Reading and 6 km (4 miles) from Windsor, Slough is arguably one of the best-connected towns in the south of England.

BY CAR FROM HORLICKS QUARTER

M 4 \*

3 km (2 mile.

M25\*

HEATHROW AIRPORT

BICESTER VILLAGE

Slough railway station, just 0.5 km (0.3 miles) walk from Horlicks Quarter, is on the GWR line, one stop (15 minutes) by train to central London (Paddington), putting everything the Capital has to offer within easy reach.

The region in which Slough sits, the Thames Valley, has been one of the wealthiest parts of Britain for centuries. This partly reflects its close proximity to London, with Slough now seamlessly connected to the tube network via the Elizabeth Line. The region also benefits from its royal connections – Slough is just a few miles from Windsor Castle, and Eton College, founded by an English king in the fifteenth century, is two miles away.