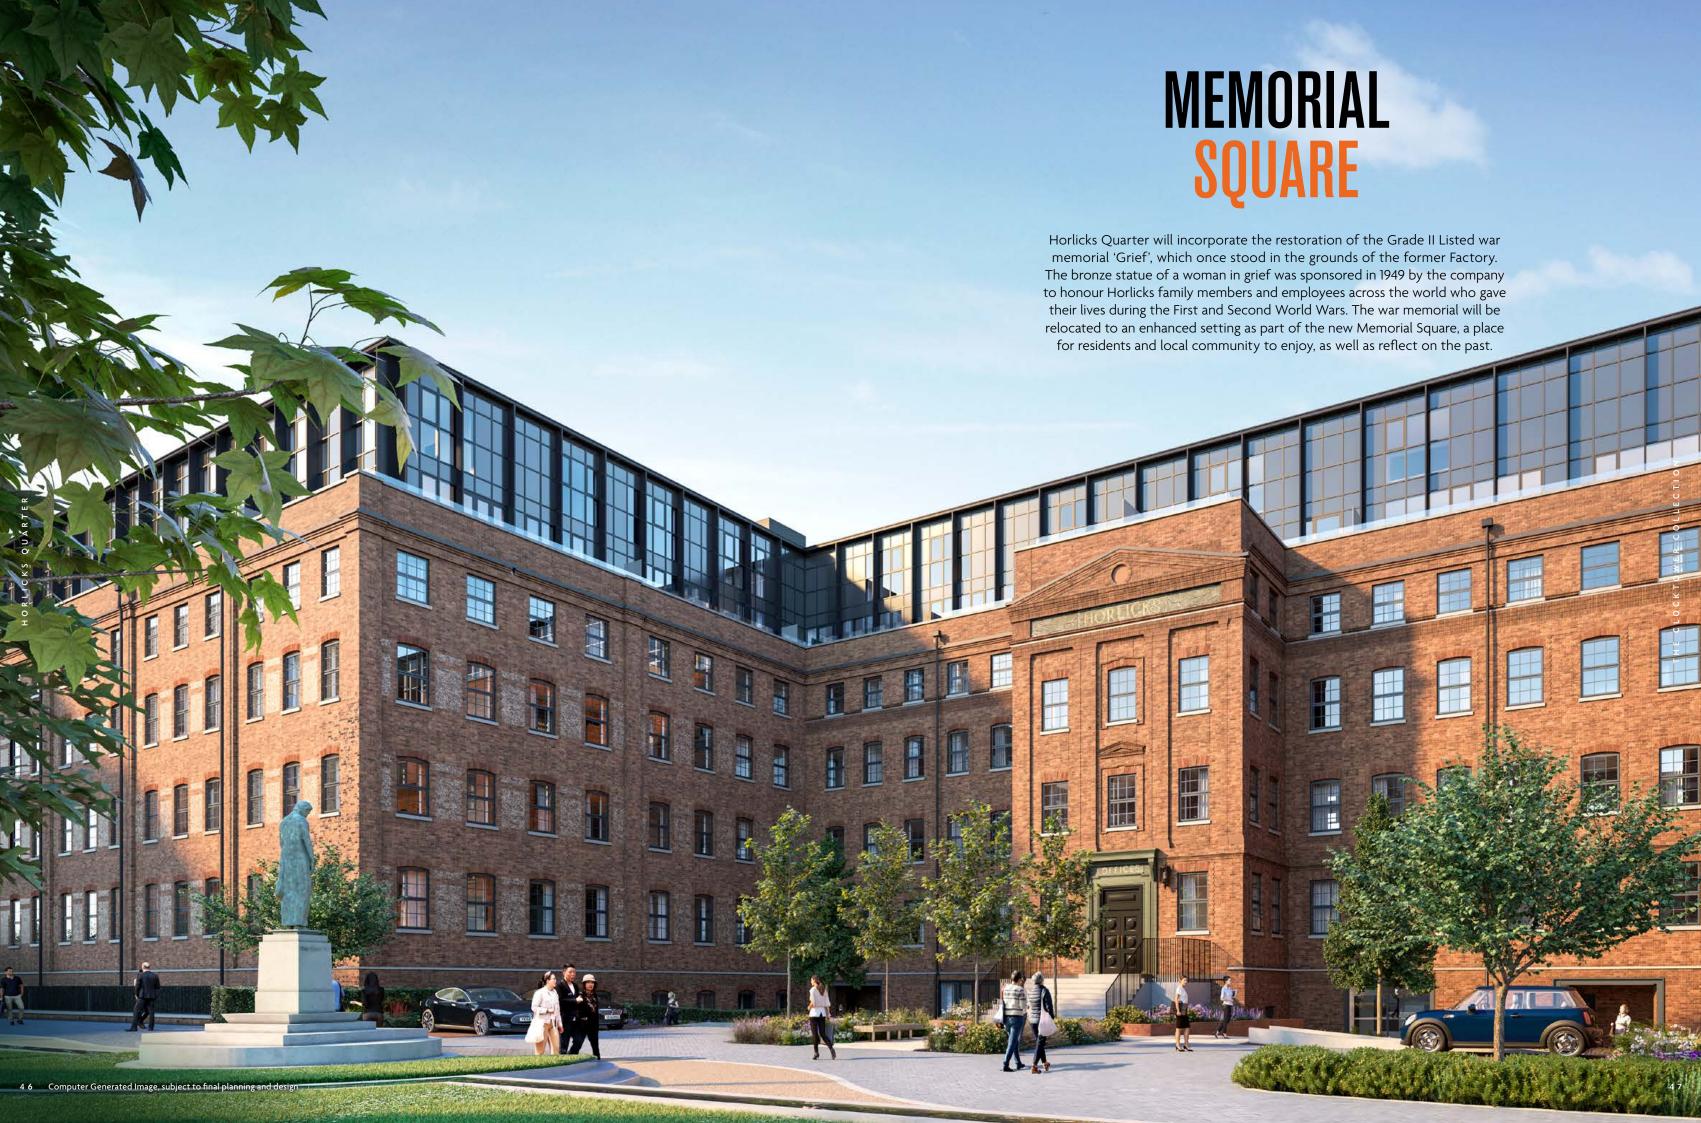

The Factory gives the site its identity and key iconic landmarks such as the chimney, red Horlicks lettering, clocktower and war memorial have remained central to the scheme. New buildings have been designed to complement the existing architecture. Our use of materials will also contribute to the unique character of the landscape, whilst maintaining a relationship with the site's industrial past.