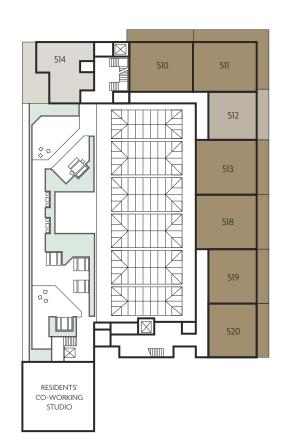

# **AMENITIES** JUST FOR YOU

There are so many ways to make the most of your relaxation time as a Horlicks Quarter resident. Gather with friends and family in the residents' kitchen and dining room – arrange your own dinner party. Book the cinema room to watch the latest blockbuster film, work out in the gym, or head to the dedicated residents' lounge with pool table and comfortable sofas.

Call in at the friendly café for your morning coffee on the way to work or study. Pick up daily essentials from the retail store. For parents with young children, there is a nursery providing quality day care. All amenities are within convenient reach of your home.

APARTMENTS

Studio Apartments

1 Bedroom Apartments

2 Bedroom Apartments

3 Bedroom Duplex Penthouses

SECOND FLOOR

FOURTH FLOOR

I FLOOR FIFTH FLOOR

| Fifth Floor        |
|--------------------|
| Fourth Floor       |
| Third Floor        |
| Second Floor       |
| First Floor        |
| Ground Floor       |
| Lower Ground Floor |

**FLOORS** 

| APARTMENTS           |
|----------------------|
| Studio Apartments    |
| 1 Bedroom Apartments |
| 2 Bedroom Apartments |