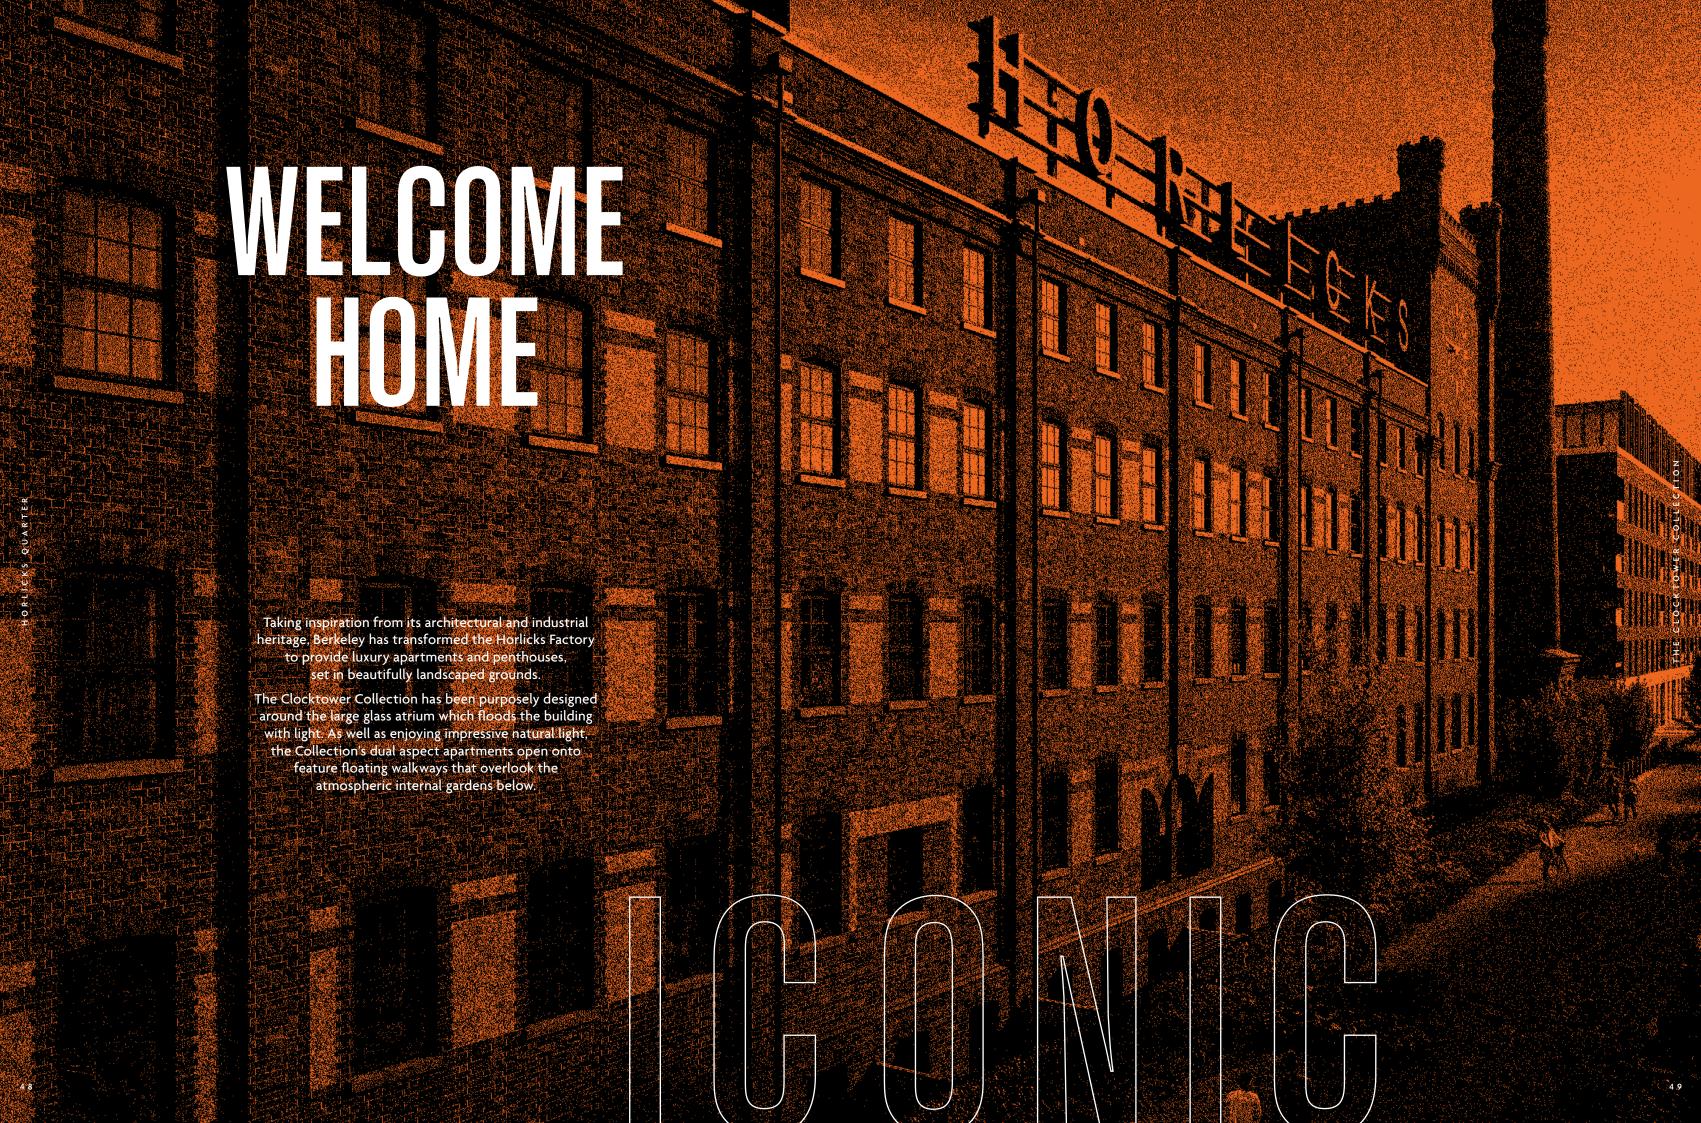

# LIVE IN A MODERN ICON

Since it opened in 1908, the Clocktower, red neon sign, and 47-metre-high chimney of the Horlicks Factory have dominated the Slough skyline as the town's most recognised and loved landmark. The Clocktower in particular has a story to tell. Legend has it that the royals had a small part to play in the design of the iconic structure. With beautiful views over Windsor Castle, the story goes that King Edward VII suggested the tower mimicked its castle design, the validity of this story has unfortunately been lost to history. A huge amount of work and love has gone into this restoration – sustainably sourced stone and choosing textures and colours that complement its natural features.

Retained exposed steels within the atrium create a nod to the industrial heritage of the building. The new atrium has allowed us to design dual aspect apartments with each floor featuring floating walkways that overlook the beautiful internal garden. A glass elevator will allow residents to enjoy the view, as they travel up to the rooftop garden.