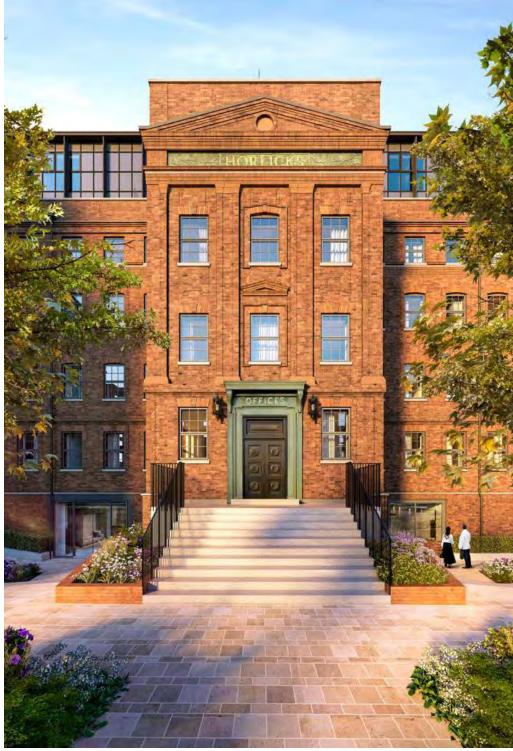

# A VISION FOR THE HORLICKS FACTORY

The Horlicks Factory in Stoke Poges Lane is one of the most striking historical, industrial buildings still standing in Slough. The Factory building itself achieved locally Listed status in 1999 and has played a key part in the economic growth of Slough for over a hundred years.

Berkeley acquired the Horlicks
Factory site in 2019, and our aim
was to not only secure the Horlicks
Factory with a viable future but
also to celebrate the industrial
history of the site and retain its
role within the local community.

The Factory gives the site its identity and key iconic landmarks such as the chimney, red Horlicks lettering, clocktower and war memorial have remained central to the scheme. New buildings have been designed to complement the existing architecture. Our use of materials will also contribute to the unique character of the landscape, whilst maintaining a relationship with the site's industrial past.