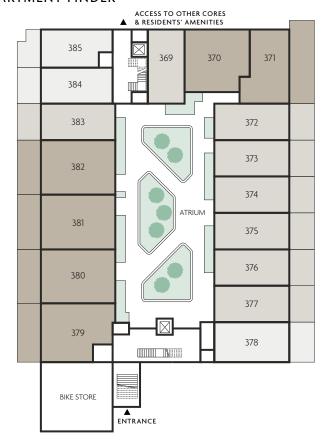

Apartment areas are provided as gross internal areas under the RICS measuring practice. Please ask Sales Consultant for further information.

**APARTMENT 378** 

LOWER GROUND FLOOR

| Total Area                                                                                                                                                                                                                                                                                                                                                                                                                                                                                                                                                                                                                                                                                                                                                                                                                                                                                                                                                                                                                                                                                              |
|---------------------------------------------------------------------------------------------------------------------------------------------------------------------------------------------------------------------------------------------------------------------------------------------------------------------------------------------------------------------------------------------------------------------------------------------------------------------------------------------------------------------------------------------------------------------------------------------------------------------------------------------------------------------------------------------------------------------------------------------------------------------------------------------------------------------------------------------------------------------------------------------------------------------------------------------------------------------------------------------------------------------------------------------------------------------------------------------------------|
| Kitchen 2.35m x 2.70m 7' 9" x 8' 10"  Bedroom 3.62m x 2.79m 11' 11" x 9' 2"  APARTMENT 370  Total Area 71.5 sq m 770 sq ft Living 4.88m x 2.49m 16' 0" x 8' 2" Kitchen / Dining 5.67m x 2.05m 18' 7" x 6' 9" Bedroom 1 2.89m x 4.21m 9' 6" x 13' 10" Bedroom 2 3.25m x 2.62m 10' 8" x 8' 7"  APARTMENT 371  Total Area 54.9 sq m 590 sq ft Living 4.08m x 2.81m 13' 5" x 9' 3" Kitchen / Dining 4.11m x 2.00m 13' 6" x 6' 7" Bedroom 1 3.06m x 2.69m 10' 0" x 8' 10" Bedroom 2 2.65m x 2.69m 8' 8" x 8' 10"  APARTMENT 372  Total Area 48.3 sq m 519 sq ft Living 2.33m x 3.84m 7' 8" x 12' 7" Kitchen / Dining 2.38m x 4.52m 7' 10" x 14' 10" Bedroom 2 2.70m x 3.20m 8' 10" x 10' 6"  APARTMENT 373  Total Area 48.1 sq m 517 sq ft Living 2.31m x 3.84m 7' 7" x 12' 7" Kitchen / Dining 2.38m x 4.52m 7' 10" x 14' 10" Bedroom 2.70m x 3.21m 8' 10" x 10' 6"  APARTMENT 374  Total Area 48.5 sq m 522 sq ft Living 2.34m x 3.84m 7' 8" x 12' 7"                                                                                                                                                      |
| Bedroom       3.62m x 2.79m       11' 11" x 9' 2"         APARTMENT 370         Total Area       71.5 sq m       770 sq ft         Living       4.88m x 2.49m       16' 0" x 8' 2"         Kitchen / Dining       5.67m x 2.05m       18' 7" x 6' 9"         Bedroom 1       2.89m x 4.21m       9' 6" x 13' 10"         Bedroom 2       3.25m x 2.62m       10' 8" x 8' 7"         APARTMENT 371         Total Area       54.9 sq m       590 sq ft         Living       4.08m x 2.81m       13' 5" x 9' 3"         Kitchen / Dining       4.11m x 2.00m       13' 6" x 6' 7"         Bedroom 1       3.06m x 2.69m       10' 0" x 8' 10"         Bedroom 2       2.65m x 2.69m       8' 8" x 8' 10"         APARTMENT 372         Total Area       48.3 sq m       519 sq ft         Living       2.38m x 4.52m       7' 10" x 14' 10"         Bedroom       2.70m x 3.20m       8' 10" x 10' 6"         APARTMENT 373         Total Area       48.1 sq m       517 sq ft         Living       2.38m x 4.52m       7' 10" x 12' 7"         Kitchen / Dining       2.38m x 4.52m       7' 10" x 12' 7" |
| APARTMENT 370  Total Area 71.5 sq m 770 sq ft Living 4.88m x 2.49m 16' 0" x 8' 2" Kitchen / Dining 5.67m x 2.05m 18' 7" x 6' 9" Bedroom 1 2.89m x 4.21m 9' 6" x 13' 10" Bedroom 2 3.25m x 2.62m 10' 8" x 8' 7"  APARTMENT 371  Total Area 54.9 sq m 590 sq ft Living 4.08m x 2.81m 13' 5" x 9' 3" Kitchen / Dining 4.11m x 2.00m 13' 6" x 6' 7" Bedroom 1 3.06m x 2.69m 10' 0" x 8' 10" Bedroom 2 2.65m x 2.69m 8' 8" x 8' 10" APARTMENT 372  Total Area 48.3 sq m 519 sq ft Living 2.33m x 3.84m 7' 8" x 12' 7" Kitchen / Dining 2.38m x 4.52m 7' 10" x 14' 10" Bedroom 2.70m x 3.20m 8' 10" x 10' 6" APARTMENT 373  Total Area 48.1 sq m 517 sq ft Living 2.31m x 3.84m 7' 7" x 12' 7" Kitchen / Dining 2.38m x 4.52m 7' 10" x 14' 10" Bedroom 2.70m x 3.21m 8' 10" x 10' 6" APARTMENT 374  Total Area 48.5 sq m 522 sq ft Total Area 48.5 sq m 522 sq ft Total Area 48.5 sq m 522 sq ft Living 2.34m x 3.84m 7' 8" x 12' 7"                                                                                                                                                                          |
| Total Area 71.5 sq m 770 sq ft Living 4.88m x 2.49m 16' 0" x 8' 2" Kitchen / Dining 5.67m x 2.05m 18' 7" x 6' 9" Bedroom 1 2.89m x 4.21m 9' 6" x 13' 10" Bedroom 2 3.25m x 2.62m 10' 8" x 8' 7"  APARTMENT 371  Total Area 54.9 sq m 590 sq ft Living 4.08m x 2.81m 13' 5" x 9' 3" Kitchen / Dining 4.11m x 2.00m 13' 6" x 6' 7" Bedroom 1 3.06m x 2.69m 10' 0" x 8' 10" Bedroom 2 2.65m x 2.69m 8' 8" x 8' 10"  APARTMENT 372  Total Area 48.3 sq m 519 sq ft Living 2.33m x 3.84m 7' 8" x 12' 7" Kitchen / Dining 2.38m x 4.52m 7' 10" x 14' 10" Bedroom 2 2.70m x 3.20m 8' 10" x 10' 6"  APARTMENT 373  Total Area 48.1 sq m 517 sq ft Living 2.31m x 3.84m 7' 7" x 12' 7" Kitchen / Dining 2.38m x 4.52m 7' 10" x 14' 10" Bedroom 2.70m x 3.21m 8' 10" x 10' 6"  APARTMENT 374  Total Area 48.5 sq m 522 sq ft Living 2.34m x 3.84m 7' 8" x 12' 7"                                                                                                                                                                                                                                                  |
| Living 4.88m x 2.49m 16' 0" x 8' 2"  Kitchen / Dining 5.67m x 2.05m 18' 7" x 6' 9"  Bedroom 1 2.89m x 4.21m 9' 6" x 13' 10"  Bedroom 2 3.25m x 2.62m 10' 8" x 8' 7"  APARTMENT 371  Total Area 54.9 sq m 590 sq ft  Living 4.08m x 2.81m 13' 5" x 9' 3"  Kitchen / Dining 4.11m x 2.00m 13' 6" x 6' 7"  Bedroom 1 3.06m x 2.69m 10' 0" x 8' 10"  Bedroom 2 2.65m x 2.69m 8' 8" x 8' 10"  APARTMENT 372  Total Area 48.3 sq m 519 sq ft  Living 2.33m x 3.84m 7' 8" x 12' 7"  Kitchen / Dining 2.38m x 4.52m 7' 10" x 14' 10"  Bedroom 2 7.70m x 3.20m 8' 10" x 10' 6"  APARTMENT 373  Total Area 48.1 sq m 517 sq ft  Living 2.31m x 3.84m 7' 7" x 12' 7"  Kitchen / Dining 2.38m x 4.52m 7' 10" x 14' 10"  Bedroom 2.70m x 3.21m 8' 10" x 10' 6"  APARTMENT 374  Total Area 48.5 sq m 522 sq ft  Living 2.34m x 3.84m 7' 8" x 12' 7"                                                                                                                                                                                                                                                                   |
| Kitchen / Dining 5.67m x 2.05m 18' 7" x 6' 9" Bedroom 1 2.89m x 4.21m 9' 6" x 13' 10" Bedroom 2 3.25m x 2.62m 10' 8" x 8' 7" APARTMENT 371  Total Area 54.9 sq m 590 sq ft Living 4.08m x 2.81m 13' 5" x 9' 3" Kitchen / Dining 4.11m x 2.00m 13' 6" x 6' 7" Bedroom 1 3.06m x 2.69m 10' 0" x 8' 10" Bedroom 2 2.65m x 2.69m 8' 8" x 8' 10" APARTMENT 372  Total Area 48.3 sq m 519 sq ft Living 2.33m x 3.84m 7' 8" x 12' 7" Kitchen / Dining 2.38m x 4.52m 7' 10" x 14' 10" Bedroom 2.70m x 3.20m 8' 10" x 10' 6" APARTMENT 373  Total Area 48.1 sq m 517 sq ft Living 2.38m x 4.52m 7' 10" x 14' 10" Bedroom 2.70m x 3.21m 8' 10" x 10' 6" APARTMENT 374  Total Area 48.1 sq m 517 sq ft 7' 7" x 12' 7" Kitchen / Dining 2.38m x 4.52m 7' 10" x 14' 10" Bedroom 2.70m x 3.21m 8' 10" x 10' 6" APARTMENT 374  Total Area 48.5 sq m 522 sq ft Total Area 48.5 sq m 522 sq ft Living 2.34m x 3.84m 7' 8" x 12' 7"                                                                                                                                                                                       |
| Bedroom 1 2.89m x 4.21m 9' 6" x 13' 10" Bedroom 2 3.25m x 2.62m 10' 8" x 8' 7"  APARTMENT 371  Total Area 54.9 sq m 590 sq ft Living 4.08m x 2.81m 13' 5" x 9' 3" Kitchen / Dining 4.11m x 2.00m 13' 6" x 6' 7" Bedroom 1 3.06m x 2.69m 10' 0" x 8' 10" Bedroom 2 2.65m x 2.69m 8' 8" x 8' 10"  APARTMENT 372  Total Area 48.3 sq m 519 sq ft Living 2.33m x 3.84m 7' 8" x 12' 7" Kitchen / Dining 2.38m x 4.52m 7' 10" x 14' 10" Bedroom 2 7.70m x 3.20m 8' 10" x 10' 6"  APARTMENT 373  Total Area 48.1 sq m 517 sq ft Living 2.31m x 3.84m 7' 7" x 12' 7" Kitchen / Dining 2.38m x 4.52m 7' 10" x 14' 10" Bedroom 2.70m x 3.21m 8' 10" x 10' 6"  APARTMENT 374  Total Area 48.5 sq m 522 sq ft Living 2.34m x 3.84m 7' 8" x 12' 7"                                                                                                                                                                                                                                                                                                                                                                   |
| Bedroom 2 3.25m x 2.62m 10' 8" x 8' 7"  APARTMENT 371  Total Area 54.9 sq m 590 sq ft Living 4.08m x 2.81m 13' 5" x 9' 3" Kitchen / Dining 4.11m x 2.00m 13' 6" x 6' 7" Bedroom 1 3.06m x 2.69m 10' 0" x 8' 10" Bedroom 2 2.65m x 2.69m 8' 8" x 8' 10"  APARTMENT 372  Total Area 48.3 sq m 519 sq ft Living 2.33m x 3.84m 7' 8" x 12' 7" Kitchen / Dining 2.38m x 4.52m 7' 10" x 14' 10" Bedroom 2 7.70m x 3.20m 8' 10" x 10' 6"  APARTMENT 373  Total Area 48.1 sq m 517 sq ft Living 2.31m x 3.84m 7' 7" x 12' 7" Kitchen / Dining 2.38m x 4.52m 7' 10" x 14' 10" Bedroom 2.70m x 3.21m 8' 10" x 10' 6"  APARTMENT 374  Total Area 48.5 sq m 522 sq ft Living 2.34m x 3.84m 7' 8" x 12' 7"                                                                                                                                                                                                                                                                                                                                                                                                           |
| Total Area         54.9 sq m         590 sq ft           Living         4.08m x 2.8lm         13' 5" x 9' 3"           Kitchen / Dining         4.1lm x 2.00m         13' 6" x 6' 7"           Bedroom 1         3.06m x 2.69m         10' 0" x 8' 10"           Bedroom 2         2.65m x 2.69m         8' 8" x 8' 10"           APARTMENT 372           Total Area         48.3 sq m         519 sq ft           Living         2.33m x 3.84m         7' 8" x 12' 7"           Kitchen / Dining         2.38m x 4.52m         7' 10" x 14' 10"           Bedroom         2.70m x 3.20m         8' 10" x 10' 6"           APARTMENT 373         Total Area         48.1 sq m         517 sq ft           Living         2.31m x 3.84m         7' 7" x 12' 7"           Kitchen / Dining         2.38m x 4.52m         7' 10" x 14' 10"           Bedroom         2.70m x 3.21m         8' 10" x 10' 6"           APARTMENT 374           Total Area         48.5 sq m         522 sq ft           Living         2.34m x 3.84m         7' 8" x 12' 7"                                                  |
| Total Area         54.9 sq m         590 sq ft           Living         4.08m x 2.8lm         13' 5" x 9' 3"           Kitchen / Dining         4.1lm x 2.00m         13' 6" x 6' 7"           Bedroom 1         3.06m x 2.69m         10' 0" x 8' 10"           Bedroom 2         2.65m x 2.69m         8' 8" x 8' 10"           APARTMENT 372           Total Area         48.3 sq m         519 sq ft           Living         2.33m x 3.84m         7' 8" x 12' 7"           Kitchen / Dining         2.38m x 4.52m         7' 10" x 14' 10"           Bedroom         2.70m x 3.20m         8' 10" x 10' 6"           APARTMENT 373         Total Area         48.1 sq m         517 sq ft           Living         2.31m x 3.84m         7' 7" x 12' 7"           Kitchen / Dining         2.38m x 4.52m         7' 10" x 14' 10"           Bedroom         2.70m x 3.21m         8' 10" x 10' 6"           APARTMENT 374           Total Area         48.5 sq m         522 sq ft           Living         2.34m x 3.84m         7' 8" x 12' 7"                                                  |
| Living 4.08m x 2.8lm 13' 5" x 9' 3"  Kitchen / Dining 4.1lm x 2.00m 13' 6" x 6' 7"  Bedroom 1 3.06m x 2.69m 10' 0" x 8' 10"  Bedroom 2 2.65m x 2.69m 8' 8" x 8' 10"  APARTMENT 372  Total Area 48.3 sq m 519 sq ft  Living 2.33m x 3.84m 7' 8" x 12' 7"  Kitchen / Dining 2.38m x 4.52m 7' 10" x 14' 10"  Bedroom 2.70m x 3.20m 8' 10" x 10' 6"  APARTMENT 373  Total Area 48.1 sq m 517 sq ft  Living 2.31m x 3.84m 7' 7" x 12' 7"  Kitchen / Dining 2.38m x 4.52m 7' 10" x 14' 10"  Bedroom 2.70m x 3.21m 8' 10" x 10' 6"  APARTMENT 374  Total Area 48.5 sq m 522 sq ft  Living 2.34m x 3.84m 7' 8" x 12' 7"                                                                                                                                                                                                                                                                                                                                                                                                                                                                                         |
| Kitchen / Dining 4.1lm x 2.00m 13' 6" x 6' 7"  Bedroom 1 3.06m x 2.69m 10' 0" x 8' 10"  Bedroom 2 2.65m x 2.69m 8' 8" x 8' 10"  APARTMENT 372  Total Area 48.3 sq m 519 sq ft Living 2.33m x 3.84m 7' 8" x 12' 7"  Kitchen / Dining 2.38m x 4.52m 7' 10" x 14' 10"  Bedroom 2.70m x 3.20m 8' 10" x 10' 6"  APARTMENT 373  Total Area 48.1 sq m 517 sq ft Living 2.31m x 3.84m 7' 7" x 12' 7"  Kitchen / Dining 2.38m x 4.52m 7' 10" x 14' 10"  Bedroom 2.70m x 3.21m 8' 10" x 10' 6"  APARTMENT 374  Total Area 48.5 sq m 522 sq ft Living 2.34m x 3.84m 7' 8" x 12' 7"                                                                                                                                                                                                                                                                                                                                                                                                                                                                                                                                 |
| Bedroom 1 3.06m x 2.69m 10' 0" x 8' 10"  Bedroom 2 2.65m x 2.69m 8' 8" x 8' 10"  APARTMENT 372  Total Area 48.3 sq m 519 sq ft Living 2.33m x 3.84m 7' 8" x 12' 7" Kitchen / Dining 2.38m x 4.52m 7' 10" x 14' 10" Bedroom 2.70m x 3.20m 8' 10" x 10' 6"  APARTMENT 373  Total Area 48.1 sq m 517 sq ft Living 2.31m x 3.84m 7' 7" x 12' 7" Kitchen / Dining 2.38m x 4.52m 7' 10" x 14' 10" Bedroom 2.70m x 3.21m 8' 10" x 10' 6"  APARTMENT 374  Total Area 48.5 sq m 522 sq ft Living 2.34m x 3.84m 7' 8" x 12' 7"                                                                                                                                                                                                                                                                                                                                                                                                                                                                                                                                                                                    |
| APARTMENT 372  Total Area 48.3 sq m 519 sq ft Living 2.33m x 3.84m 7' 8" x 12' 7" Kitchen / Dining 2.38m x 4.52m 7' 10" x 14' 10" Bedroom 2.70m x 3.20m 8' 10" x 10' 6"  APARTMENT 373  Total Area 48.1 sq m 517 sq ft Living 2.31m x 3.84m 7' 7" x 12' 7" Kitchen / Dining 2.38m x 4.52m 7' 10" x 14' 10" Bedroom 2.70m x 3.21m 8' 10" x 10' 6"  APARTMENT 374  Total Area 48.5 sq m 522 sq ft Living 2.34m x 3.84m 7' 8" x 12' 7"                                                                                                                                                                                                                                                                                                                                                                                                                                                                                                                                                                                                                                                                     |
| Total Area 48.3 sq m 519 sq ft Living 2.33m x 3.84m 7' 8" x 12' 7" Kitchen / Dining 2.38m x 4.52m 7' 10" x 14' 10" Bedroom 2.70m x 3.20m 8' 10" x 10' 6"  APARTMENT 373  Total Area 48.1 sq m 517 sq ft Living 2.31m x 3.84m 7' 7" x 12' 7" Kitchen / Dining 2.38m x 4.52m 7' 10" x 14' 10" Bedroom 2.70m x 3.21m 8' 10" x 10' 6"  APARTMENT 374  Total Area 48.5 sq m 522 sq ft Living 2.34m x 3.84m 7' 8" x 12' 7"                                                                                                                                                                                                                                                                                                                                                                                                                                                                                                                                                                                                                                                                                    |
| Living 2.33m x 3.84m 7' 8" x 12' 7"  Kitchen / Dining 2.38m x 4.52m 7' 10" x 14' 10"  Bedroom 2.70m x 3.20m 8' 10" x 10' 6"  APARTMENT 373  Total Area 48.1 sq m 517 sq ft  Living 2.31m x 3.84m 7' 7" x 12' 7"  Kitchen / Dining 2.38m x 4.52m 7' 10" x 14' 10"  Bedroom 2.70m x 3.21m 8' 10" x 10' 6"  APARTMENT 374  Total Area 48.5 sq m 522 sq ft  Living 2.34m x 3.84m 7' 8" x 12' 7"                                                                                                                                                                                                                                                                                                                                                                                                                                                                                                                                                                                                                                                                                                             |
| Kitchen / Dining 2.38m x 4.52m 7' 10" x 14' 10" Bedroom 2.70m x 3.20m 8' 10" x 10' 6"  APARTMENT 373  Total Area 48.1 sq m 517 sq ft Living 2.31m x 3.84m 7' 7" x 12' 7" Kitchen / Dining 2.38m x 4.52m 7' 10" x 14' 10" Bedroom 2.70m x 3.21m 8' 10" x 10' 6"  APARTMENT 374  Total Area 48.5 sq m 522 sq ft Living 2.34m x 3.84m 7' 8" x 12' 7"                                                                                                                                                                                                                                                                                                                                                                                                                                                                                                                                                                                                                                                                                                                                                       |
| Bedroom 2.70m x 3.20m 8' 10" x 10' 6"  APARTMENT 373  Total Area 48.1 sq m 517 sq ft Living 2.31m x 3.84m 7' 7" x 12' 7" Kitchen / Dining 2.38m x 4.52m 7' 10" x 14' 10" Bedroom 2.70m x 3.21m 8' 10" x 10' 6"  APARTMENT 374  Total Area 48.5 sq m 522 sq ft Living 2.34m x 3.84m 7' 8" x 12' 7"                                                                                                                                                                                                                                                                                                                                                                                                                                                                                                                                                                                                                                                                                                                                                                                                       |
| APARTMENT 373  Total Area 48.1 sq m 517 sq ft Living 2.31m x 3.84m 7' 7" x 12' 7" Kitchen / Dining 2.38m x 4.52m 7' 10" x 14' 10" Bedroom 2.70m x 3.21m 8' 10" x 10' 6"  APARTMENT 374  Total Area 48.5 sq m 522 sq ft Living 2.34m x 3.84m 7' 8" x 12' 7"                                                                                                                                                                                                                                                                                                                                                                                                                                                                                                                                                                                                                                                                                                                                                                                                                                              |
| Total Area         48.1 sq m         517 sq ft           Living         2.31m x 3.84m         7' 7" x 12' 7"           Kitchen / Dining         2.38m x 4.52m         7' 10" x 14' 10"           Bedroom         2.70m x 3.21m         8' 10" x 10' 6"           APARTMENT 374           Total Area         48.5 sq m         522 sq ft           Living         2.34m x 3.84m         7' 8" x 12' 7"                                                                                                                                                                                                                                                                                                                                                                                                                                                                                                                                                                                                                                                                                                   |
| Living 2.3lm x 3.84m 7' 7" x 12' 7"  Kitchen / Dining 2.38m x 4.52m 7' 10" x 14' 10"  Bedroom 2.70m x 3.2lm 8' 10" x 10' 6"  APARTMENT 374  Total Area 48.5 sq m 522 sq ft  Living 2.34m x 3.84m 7' 8" x 12' 7"                                                                                                                                                                                                                                                                                                                                                                                                                                                                                                                                                                                                                                                                                                                                                                                                                                                                                         |
| Kitchen / Dining Bedroom       2.38m x 4.52m       7' 10" x 14' 10"         Bedroom       2.70m x 3.21m       8' 10" x 10' 6"         APARTMENT 374         Total Area       48.5 sq m       522 sq ft         Living       2.34m x 3.84m       7' 8" x 12' 7"                                                                                                                                                                                                                                                                                                                                                                                                                                                                                                                                                                                                                                                                                                                                                                                                                                          |
| Bedroom       2.70m x 3.21m       8' 10" x 10' 6"         APARTMENT 374       Total Area 48.5 sq m 522 sq ft         Living       2.34m x 3.84m       7' 8" x 12' 7"                                                                                                                                                                                                                                                                                                                                                                                                                                                                                                                                                                                                                                                                                                                                                                                                                                                                                                                                    |
| APARTMENT 374  Total Area 48.5 sq m 522 sq ft Living 2.34m x 3.84m 7' 8" x 12' 7"                                                                                                                                                                                                                                                                                                                                                                                                                                                                                                                                                                                                                                                                                                                                                                                                                                                                                                                                                                                                                       |
| Total Area         48.5 sq m         522 sq ft           Living         2.34m x 3.84m         7' 8" x 12' 7"                                                                                                                                                                                                                                                                                                                                                                                                                                                                                                                                                                                                                                                                                                                                                                                                                                                                                                                                                                                            |
| Living 2.34m x 3.84m 7' 8" x 12' 7"                                                                                                                                                                                                                                                                                                                                                                                                                                                                                                                                                                                                                                                                                                                                                                                                                                                                                                                                                                                                                                                                     |
| 0                                                                                                                                                                                                                                                                                                                                                                                                                                                                                                                                                                                                                                                                                                                                                                                                                                                                                                                                                                                                                                                                                                       |
| Kitchen / Dining 2.38m x 4.52m 7' 10" x 14' 10"                                                                                                                                                                                                                                                                                                                                                                                                                                                                                                                                                                                                                                                                                                                                                                                                                                                                                                                                                                                                                                                         |
|                                                                                                                                                                                                                                                                                                                                                                                                                                                                                                                                                                                                                                                                                                                                                                                                                                                                                                                                                                                                                                                                                                         |
| Bedroom 2.70m x 3.21m 8' 10" x 10' 6"                                                                                                                                                                                                                                                                                                                                                                                                                                                                                                                                                                                                                                                                                                                                                                                                                                                                                                                                                                                                                                                                   |
| APARTMENT 375                                                                                                                                                                                                                                                                                                                                                                                                                                                                                                                                                                                                                                                                                                                                                                                                                                                                                                                                                                                                                                                                                           |
| Total Area 48.6 sq m 522 sq ft                                                                                                                                                                                                                                                                                                                                                                                                                                                                                                                                                                                                                                                                                                                                                                                                                                                                                                                                                                                                                                                                          |
| Living 2.34m x 3.84m 7' 8" x 12' 7"                                                                                                                                                                                                                                                                                                                                                                                                                                                                                                                                                                                                                                                                                                                                                                                                                                                                                                                                                                                                                                                                     |
| Kitchen / Dining 2.38m x 4.52m 7' 10" x 14' 10"<br>Bedroom 2.70m x 3.23m 8' 10" x 10' 7"                                                                                                                                                                                                                                                                                                                                                                                                                                                                                                                                                                                                                                                                                                                                                                                                                                                                                                                                                                                                                |
| Bedroom 2.70m x 3.23m 8' 10" x 10' 7"                                                                                                                                                                                                                                                                                                                                                                                                                                                                                                                                                                                                                                                                                                                                                                                                                                                                                                                                                                                                                                                                   |
| APARTMENT 376                                                                                                                                                                                                                                                                                                                                                                                                                                                                                                                                                                                                                                                                                                                                                                                                                                                                                                                                                                                                                                                                                           |
| Total Area 48.6 sq m 523 sq ft                                                                                                                                                                                                                                                                                                                                                                                                                                                                                                                                                                                                                                                                                                                                                                                                                                                                                                                                                                                                                                                                          |
| Living 2.34m x 3.84m 7' 8" x 12' 7"                                                                                                                                                                                                                                                                                                                                                                                                                                                                                                                                                                                                                                                                                                                                                                                                                                                                                                                                                                                                                                                                     |
| Kitchen / Dining 2.38m x 4.52m 7' 10" x 14' 10"<br>Bedroom 2.70m x 3.24m 8' 10" x 10' 7"                                                                                                                                                                                                                                                                                                                                                                                                                                                                                                                                                                                                                                                                                                                                                                                                                                                                                                                                                                                                                |
|                                                                                                                                                                                                                                                                                                                                                                                                                                                                                                                                                                                                                                                                                                                                                                                                                                                                                                                                                                                                                                                                                                         |
| APARTMENT 377           Total Area         48.7 sq m         523 sq ft                                                                                                                                                                                                                                                                                                                                                                                                                                                                                                                                                                                                                                                                                                                                                                                                                                                                                                                                                                                                                                  |
| Total Area         48.7 sq m         523 sq ft           Living         2.34m x 3.84m         7' 8" x 12' 7"                                                                                                                                                                                                                                                                                                                                                                                                                                                                                                                                                                                                                                                                                                                                                                                                                                                                                                                                                                                            |
|                                                                                                                                                                                                                                                                                                                                                                                                                                                                                                                                                                                                                                                                                                                                                                                                                                                                                                                                                                                                                                                                                                         |
| Kitchen / Dining 2.38m x 4.52m 7' 10" x 14' 10"                                                                                                                                                                                                                                                                                                                                                                                                                                                                                                                                                                                                                                                                                                                                                                                                                                                                                                                                                                                                                                                         |

| Total Area             | 49.7 sq m                      | 534 sq ft                           |
|------------------------|--------------------------------|-------------------------------------|
| iving / Dining         | 3.15m x 4.92m                  | 10' 4" x 16' 2"                     |
| Kitchen                | 1.70m x 4.69m                  | 5' 7" x 15' 5"                      |
| Bedroom                | 2.72m x 3.00m                  | 8' 11" x 9' 10"                     |
| APARTMENT 379          |                                |                                     |
|                        | (70                            | 720 fr                              |
| Total Area             | 67.0 sq m                      | <b>720 sq ft</b><br>13' 7" x 11' 2" |
| iving                  | 4.15m x 3.41m                  |                                     |
| Kitchen / Dining       | 4.15m x 3.34m<br>3.17m x 2.72m | 13' 7" x 11' 0"<br>10' 5" x 8' 11"  |
| Bedroom 1<br>Bedroom 2 | 2.99m x 3.52m                  | 9' 10" x 11' 7"                     |
| bediooiii 2            | 2.99111 X 3.32111              | 9 IU X II 7                         |
| APARTMENT 380          |                                |                                     |
| Total Area             | 74.1 sq m                      | 797 sq ft                           |
| iving                  | 4.26m x 4.20m                  | 14' 0" x 13' 10"                    |
| Kitchen / Dining       | 3.98m x 2.63m                  | 13' 1" x 8' 7"                      |
| Bedroom 1              | 2.90m x 3.47m                  | 9' 6" x 11' 5"                      |
| Bedroom 2              | 2.77m x 3.46m                  | 9' 1" x 11' 4"                      |
| APARTMENT 381          |                                |                                     |
| Total Area             | 74.2 sq m                      | 798 sq ft                           |
| iving                  | 4.26m x 4.20m                  | 14' 0" x 13' 10"                    |
| Kitchen / Dining       | 3.98m x 3.33m                  | 13' 1" x 10' 11"                    |
| Bedroom 1              | 2.90m x 3.48m                  | 9' 6" x 11' 5"                      |
| Bedroom 2              | 2.73m x 3.55m                  | 8' 11" x 11' 8"                     |
| APARTMENT 382          |                                |                                     |
| Total Area             | 74.3 sq m                      | 799 sq ft                           |
| iving                  | 4.26m x 4.22m                  | 14' 0" x 13' 10"                    |
| Kitchen / Dining       | 3.98m x 3.33m                  | 13' 1" x 10' 11"                    |
| Bedroom 1              | 2.90m x 3.50m                  | 9' 6" x 11' 6"                      |
| Bedroom 2              | 2.73m x 3.56m                  | 8' 11" x 11' 8"                     |
|                        |                                |                                     |
| APARTMENT 383          |                                |                                     |
| Гotal Area<br>         | 48.6 sq m                      | 523 sq ft                           |
| iving                  | 2.44m x 3.70m                  | 8' 0" x 12' 2"                      |
| Kitchen / Dining       | 2.27m x 4.38m                  | 7' 5" x 14' 5"                      |
| Bedroom                | 3.42m x 3.20m                  | 11' 3" x 10' 6"                     |
| APARTMENT 384          |                                |                                     |
| Total Area             | 46.7 sq m                      | 502 sq ft                           |
| iving                  | 3.11m x 4.41m                  | 10' 2" x 14' 6"                     |
| Kitchen / Dining       | 1.59m x 4.41m                  | 5' 2" x 14' 6"                      |
| Bedroom                | 2.70m x 2.99m                  | 8' 10" x 9' 10"                     |
| APARTMENT 385          |                                |                                     |
| Total Area             | 43.2 sq m                      | 464 sq ft                           |
| iving / Dining         | 3.12m x 4.41m                  | 10' 3" x 14' 6"                     |
| Kitchen                | 1.70m x 4.41m                  | 5' 7" x 14' 6"                      |
| Bedroom                | 2.72m x 3.00m                  | 8' 11" x 9' 10"                     |
|                        |                                |                                     |
|                        |                                |                                     |