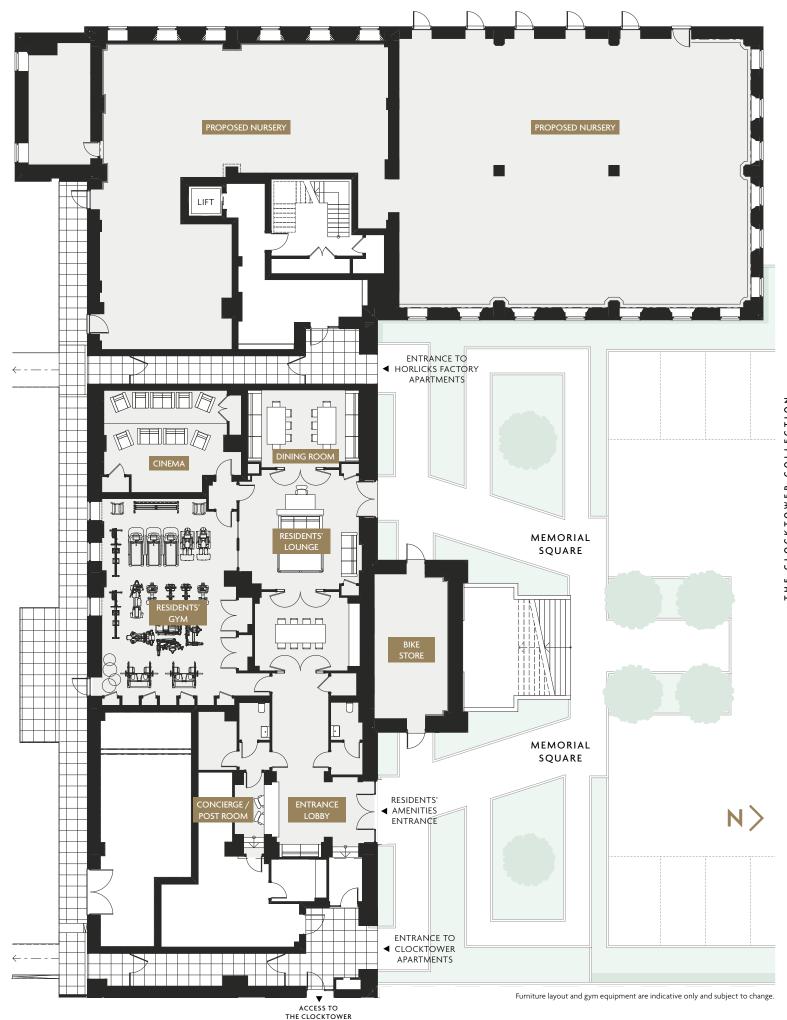

# **AMENITIES** JUST FOR YOU

There are so many ways to make the most of your relaxation time as a Horlicks Quarter resident. Gather with friends and family in the residents' kitchen and dining room – arrange your own dinner party. Book the cinema room to watch the latest blockbuster film, work out in the gym, or head to the dedicated residents' lounge with pool table and comfortable sofas.

Call in at the friendly café for your morning coffee on the way to work or study. Pick up daily essentials from the retail store. For parents with young children, there is a nursery providing quality day care. All amenities are within convenient reach of your home.

# AMENITIES AT THE HORLICKS FACTORY

LOWER GROUND FLOOR

THE CLOCKTOWER COLLECTION IN HORLICKS FACTORY

Computer Generated Image of the Horlicks Factory, indicative only

Floorplans shown for Horlicks Quarter are for approximate measurements only. Exact layouts and sizes may vary. All measurements may vary within a tolerance of 5% and are to the maximum room dimensions. The dimensions are not intended to be used for carpet sizes, appliance sizes or items of furniture. Furniture layouts are indicative only. Kitchen layout indicative only and subject to change.