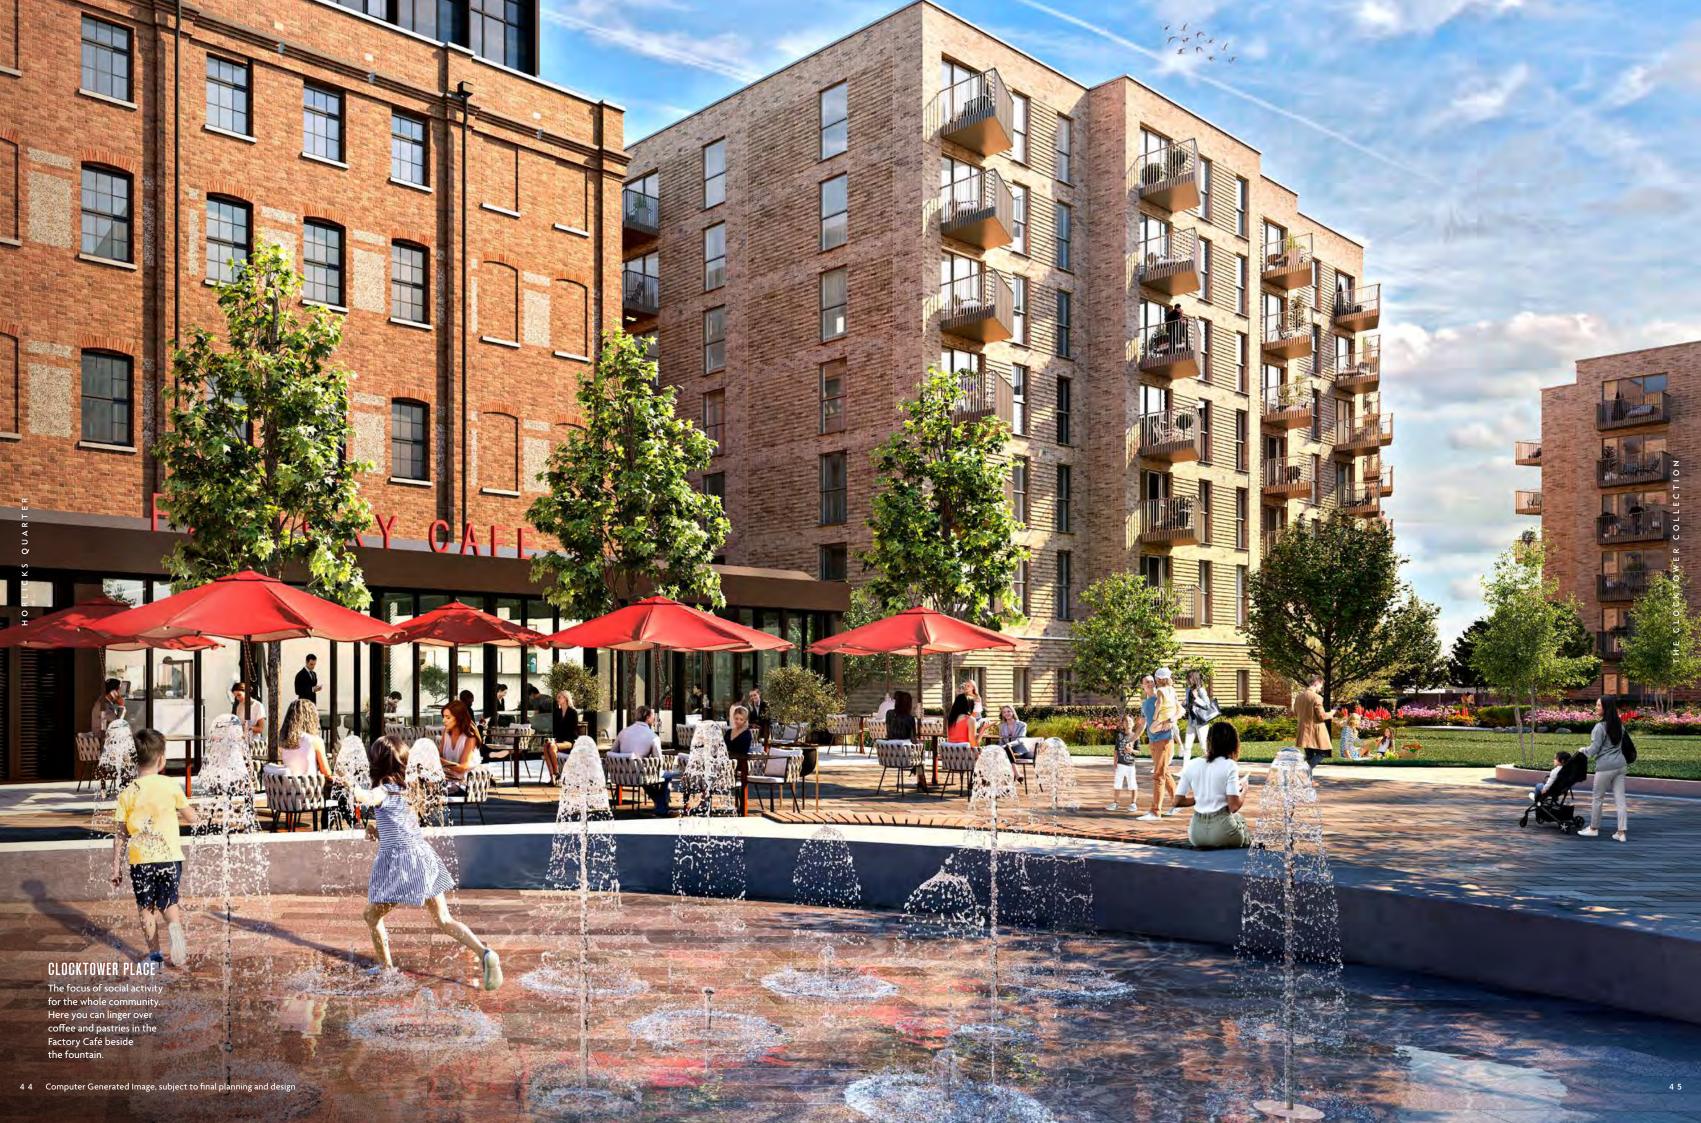

An amazing range of residents' facilities inside the building adds zest to life at the Horlicks Factory – games room, concierge facility, fitness centre, cinema and a large,

well-appointed space for co-working or relaxing. An on-site café and day nursery are planned and there is a central piazza for open-air community activities.

Closer to home, you can enjoy the on-site café within the Factory at Horlicks Quarter, set alongside the water feature at Clocktower Place.

THE RED LION, STOKE GREEN SL2 4HN 2.9 km (1.8 miles)

Classic British character country pub in Stoke Green, 2 miles from Slough centre.

# **AMENITIES** JUST FOR YOU

There are so many ways to make the most of your relaxation time as a Horlicks Quarter resident. Gather with friends and family in the residents' kitchen and dining room – arrange your own dinner party. Book the cinema room to watch the latest blockbuster film, work out in the gym, or head to the dedicated residents' lounge with pool table and comfortable sofas.

Call in at the friendly café for your morning coffee on the way to work or study. Pick up daily essentials from the retail store. For parents with young children, there is a nursery providing quality day care. All amenities are within convenient reach of your home.