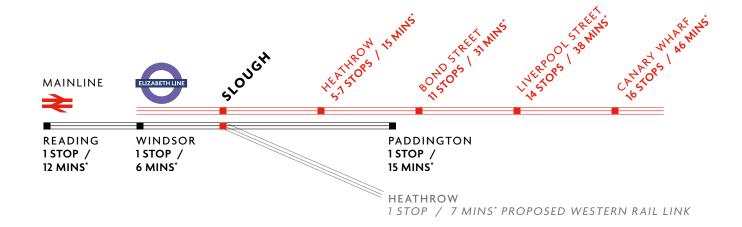

The M4 Junction 5 is a 3 km (2 miles) drive from Slough's town centre, connecting easily to Heathrow Airport at Junctions 4 and 3. Lying 35 km (22 miles) west of London, 32 km (18 miles) from Reading and 6 km (4 miles) from Windsor, Slough is arguably one of the best-connected towns in the south of England.

BY CAR FROM HORLICKS QUARTER

M 4 \*

3 km (2 mile.

M25\*

HEATHROW AIRPORT

BICESTER VILLAGE

Slough railway station, just 0.5 km (0.3 miles) walk from Horlicks Quarter, is on the GWR line, one stop (15 minutes) by train to central London (Paddington), putting everything the Capital has to offer within easy reach.

The new Elizabeth Line will make the daily commute even easier, providing direct connections across London to Bond Street in 11 stops (31 minutes) and Canary Wharf in 16 stops (46 minutes).

A proposed new train line extension, the Western Rail Link (scheduled for 2028), will run between Slough and Heathrow, taking one stop (7 minutes).