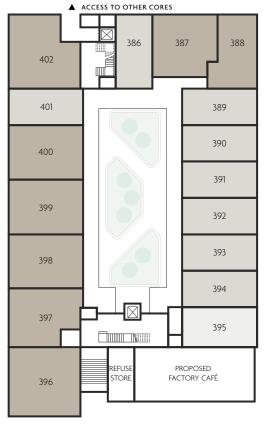

Apartment areas are provided as gross internal areas under the RICS measuring practice. Please ask Sales Consultant for further information.

**GROUND FLOOR** 

| APARTMENT 386               |                                |                                   |
|-----------------------------|--------------------------------|-----------------------------------|
| Total Area                  | 49.6 sq m                      | 533 sq ft                         |
| Living / Dining             | 3.94m x 4.86m                  | 12' 11" x 15' 11"                 |
| Kitchen                     | 2.35m x 2.70m                  | 7' 9" x 8' 10'                    |
| Bedroom                     | 3.62m x 2.79m                  | 11' 11" x 9' 2"                   |
| APARTMENT 387               |                                |                                   |
| Total Area                  | 71.5 sq m                      | 769 sq ft                         |
| Living                      | 5.07m x 2.49m                  | 16' 7" x 8' 2"                    |
| Kitchen / Dining            | 5.67m x 2.05m                  | 18' 7" x 6' 9'                    |
| Bedroom 1                   | 2.88m x 4.21m                  | 9' 5" x 13' 10'                   |
| Bedroom 2                   | 3.25m x 2.62m                  | 10' 8" x 8' 7'                    |
| APARTMENT 388               |                                |                                   |
| Total Area                  | 54.9 sq m                      | 590 sq ft                         |
| Living                      | 4.08m x 2.81m                  | 13' 5" x 9' 3'                    |
| Kitchen / Dining            | 4.01m x 2.00m                  | 13' 2" x 6' 7'                    |
| Bedroom 1<br>Bedroom 2      | 3.06m x 2.69m<br>2.65m x 2.69m | 10' 0" x 8' 10'<br>8' 8" x 8' 10' |
| bediooiii 2                 | 2.03111 X 2.09111              | 8 8 8 8 10                        |
| APARTMENT 389               |                                |                                   |
| Total Area                  | 48.3 sq m                      | 519 sq ft                         |
| Living / Dining             | 4.79m x 3.81m                  | 15' 9" x 12' 6'                   |
| Kitchen<br>Bedroom          | 2.64m x 2.35m<br>2.72m x 3.62m | 8' 8" x 7' 9'<br>8' 11" x 11' 11' |
| bearoom                     | 2.72111 X 3.62111              | 0 II X II II                      |
| APARTMENT 390               |                                |                                   |
| Total Area                  | 48.1 sq m                      | 517 sq ft                         |
| Living                      | 2.42m x 3.63m                  | 7' 11" x 11' 11'                  |
| Kitchen / Dining<br>Bedroom | 2.27m x 4.31m<br>3.42m x 3.21m | 7' 5" x 14' 2'<br>11' 3" x 10' 6' |
| bediooiii                   | 3.42111 X 3.21111              | 11 3 X 10 6                       |
| APARTMENT 391               |                                |                                   |
| Total Area                  | 48.5 sq m                      | 522 sq ft                         |
| Living                      | 2.46m x 3.63m                  | 8' 1" x 11' 11'                   |
| Kitchen / Dining<br>Bedroom | 2.27m x 4.31m<br>3.42m x 3.22m | 7' 5" x 14' 2'                    |
| Bedroom                     | 3.42m x 3.22m                  | 11' 3" x 10' 7'                   |
| APARTMENT 392               |                                |                                   |
| Total Area                  | 48.6 sq m                      | 522 sq f                          |
| Living / Dining             | 4.81m x 3.84m                  | 15' 9" x 12' 7'                   |
| Kitchen                     | 2.44m x 2.35m                  | 8' 0" x 7' 9'                     |
| Bedroom                     | 2.74m x 3.62m                  | 9' 0" x 11' 11'                   |
| APARTMENT 393               |                                |                                   |
| Total Area                  | 48.6 sq m                      | 523 sq ft                         |
| Living / Dining             | 4.81m x 3.86m                  | 15' 9" x 12' 8'                   |
| Kitchen                     | 2.44m x 2.35m                  | 8' 0" x 7' 9'                     |
| Bedroom                     | 2.74m x 3.62m                  | 9' 0" x 11' 11'                   |
| APARTMENT 394               |                                |                                   |
| Total Area                  | 48.7 sq m                      | 523 sq ft                         |
| Living / Dining             | 4.81m x 3.87m                  | 15' 9" x 12' 8'                   |
| Kitchen                     | 2.44m x 2.35m                  | 8' 0" x 7' 9'                     |
| Bedroom                     | 2.74m x 3.62m                  | 9' 0" x 11' 11'                   |