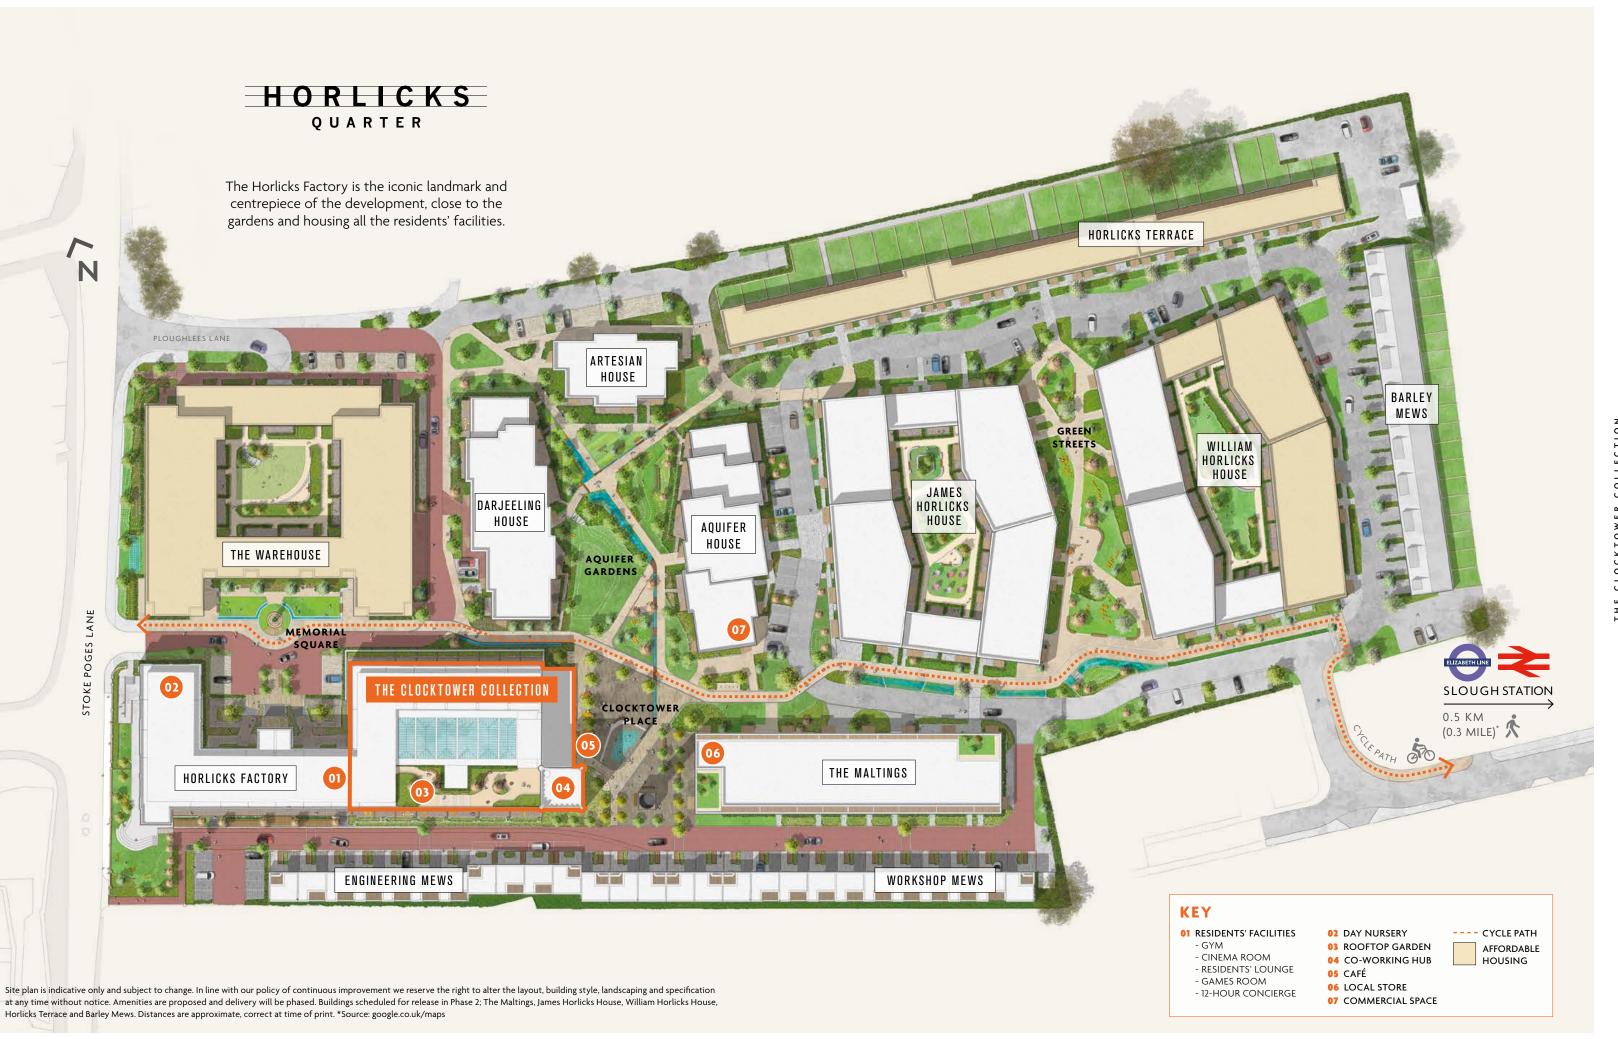

# WELCOME TO THE CLOCKTOWER COLLECTION

Welcome to The Clocktower Collection in the Horlicks Factory, the flagship apartment building within Horlicks Quarter, a vibrant new destination in Slough that is the perfect base for enjoying all the rich and varied opportunities of London and the Royal County of Berkshire.

Horlicks Factory sits amid green landscaped spaces, water features and tranquil gardens planed for year-round colour – all just a few minutes from the town centre and national and international transport connections.

An amazing range of residents' facilities inside the building adds zest to life at the Horlicks Factory – games room, concierge facility, fitness centre, cinema and a large,

well-appointed space for co-working or relaxing. An on-site café and day nursery are planned and there is a central piazza for open-air community activities.

Horlicks Quarter is an integral part of a major regeneration programme that will transform Slough into a small city of the future, with stunning modern architecture and many employment, cultural, entertainment and sporting opportunities.

Taking inspiration from its architectural and industrial heritage, Berkeley has transformed the Horlicks Factory to provide luxury studios, apartments and penthouses set in landscaped grounds with water features, gardens, play areas and cycle routes.