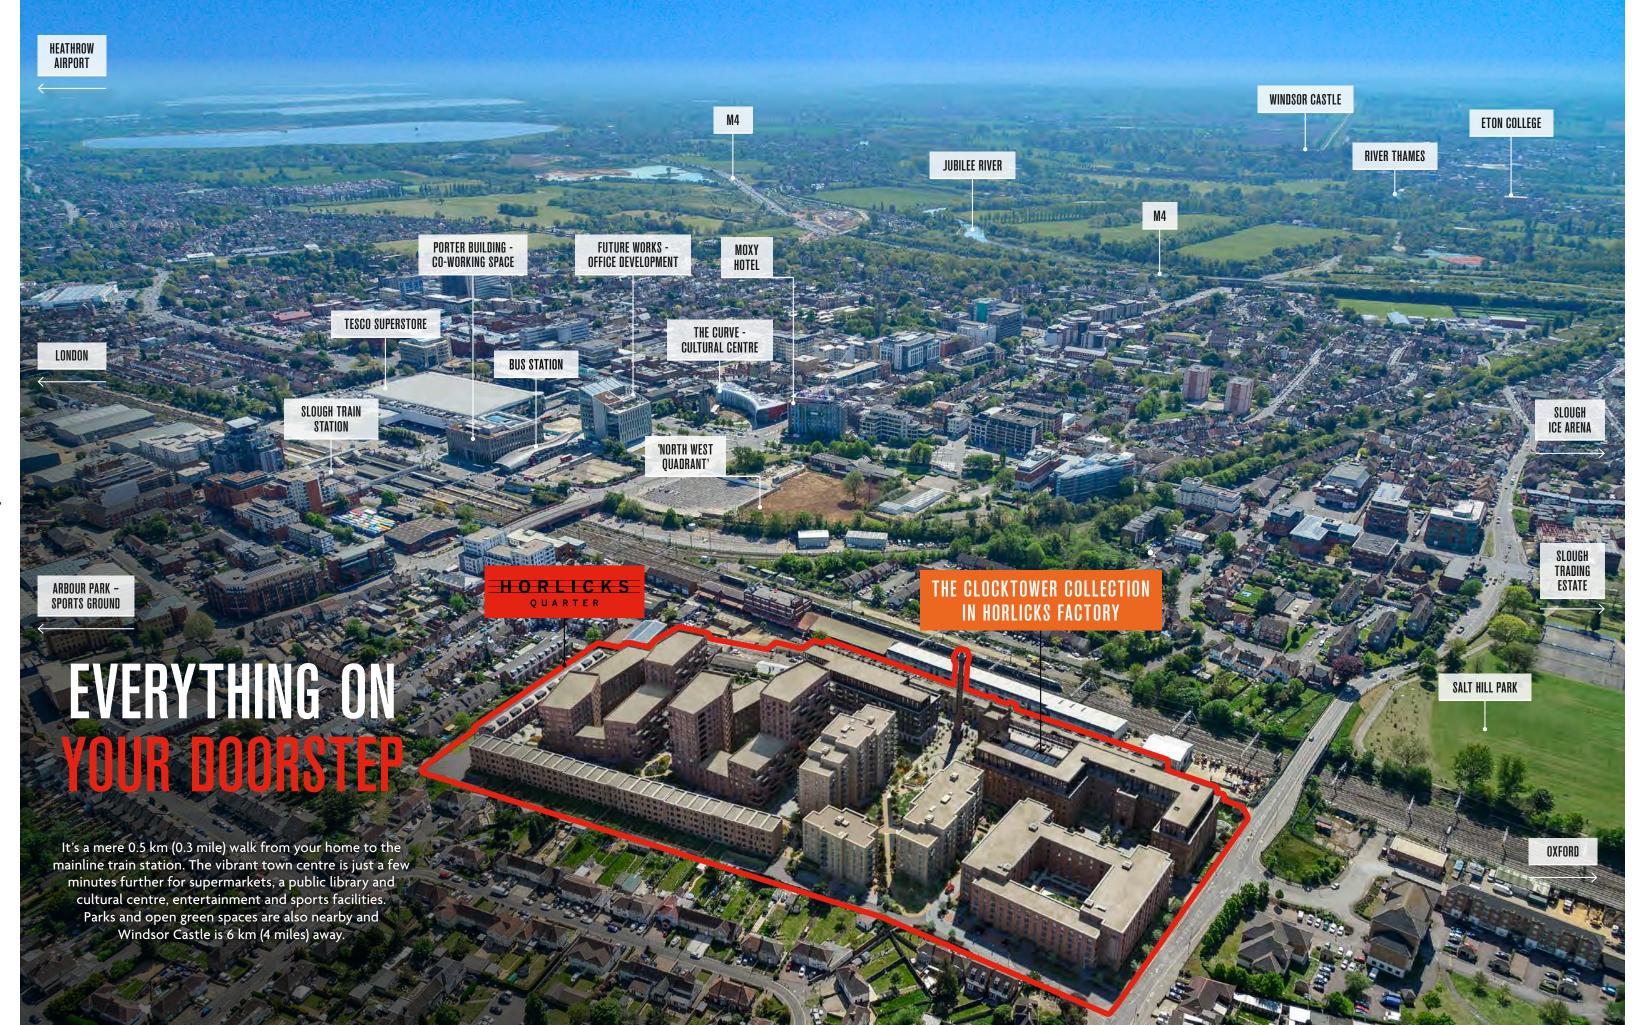

The M4 Junction 5 is a 3 km (2 miles) drive from Slough's town centre, connecting easily to Heathrow Airport at Junctions 4 and 3. Lying 35 km (22 miles) west of London, 32 km (18 miles) from Reading and 6 km (4 miles) from Windsor, Slough is arguably one of the best-connected towns in the south of England.

BY CAR FROM HORLICKS QUARTER

M 4 \*

3 km (2 mile.

M25\*

HEATHROW AIRPORT

BICESTER VILLAGE

Slough railway station, just 0.5 km (0.3 miles) walk from Horlicks Quarter, is on the GWR line, one stop (15 minutes) by train to central London (Paddington), putting everything the Capital has to offer within easy reach.