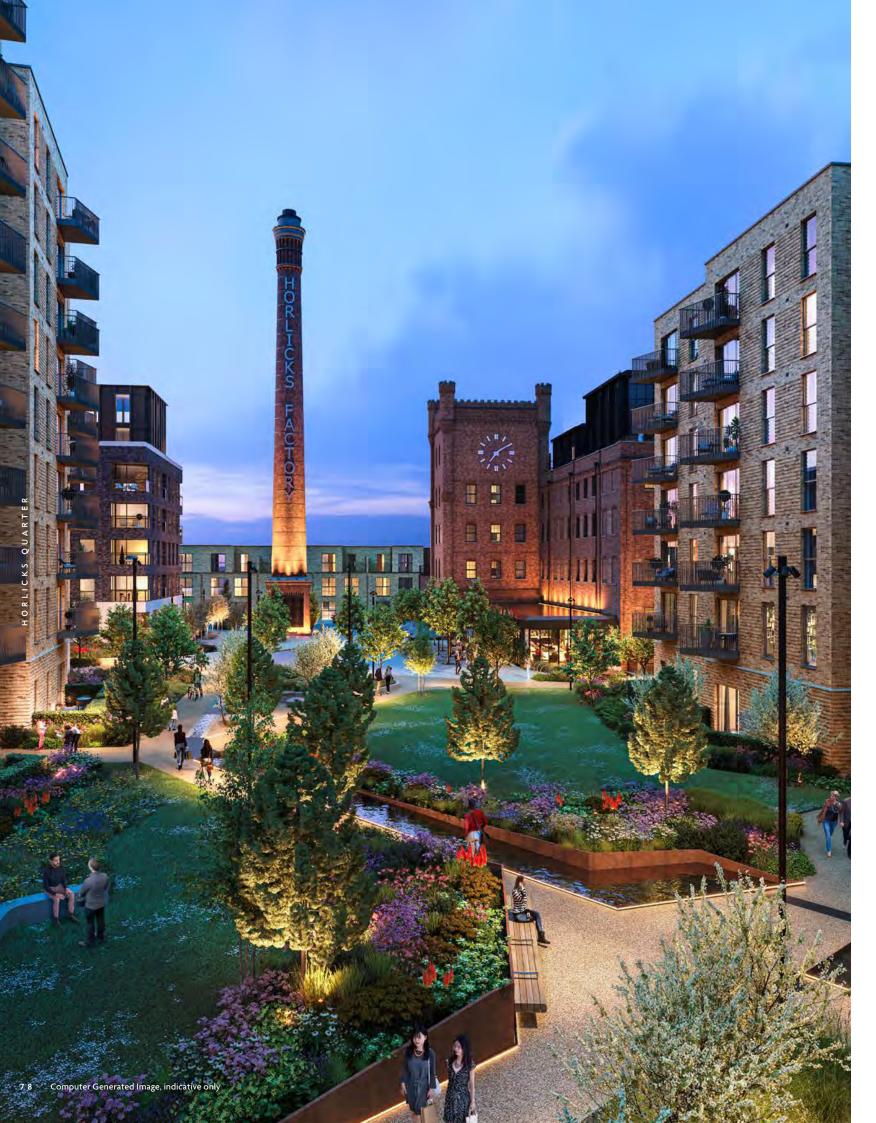

# LIVE IN A MODERN ICON

Since it opened in 1908, the Clocktower, red neon sign, and 47-metre-high chimney of the Horlicks Factory have dominated the Slough skyline as the town's most recognised and loved landmark. The Clocktower in particular has a story to tell. Legend has it that the royals had a small part to play in the design of the iconic structure. With beautiful views over Windsor Castle, the story goes that King Edward VII suggested the tower mimicked its castle design, the validity of this story has unfortunately been lost to history. A huge amount of work and love has gone into this restoration – sustainably sourced stone and choosing textures and colours that complement its natural features.

Taking inspiration from its architectural and industrial heritage, Berkeley has transformed the Horlicks Factory to provide luxury studios, apartments and penthouses set in landscaped grounds with water features, gardens, play areas and cycle routes.

The Factory gives the site its identity and key iconic landmarks such as the chimney, red Horlicks lettering, clocktower and war memorial have remained central to the scheme. New buildings have been designed to complement the existing architecture. Our use of materials will also contribute to the unique character of the landscape, whilst maintaining a relationship with the site's industrial past.