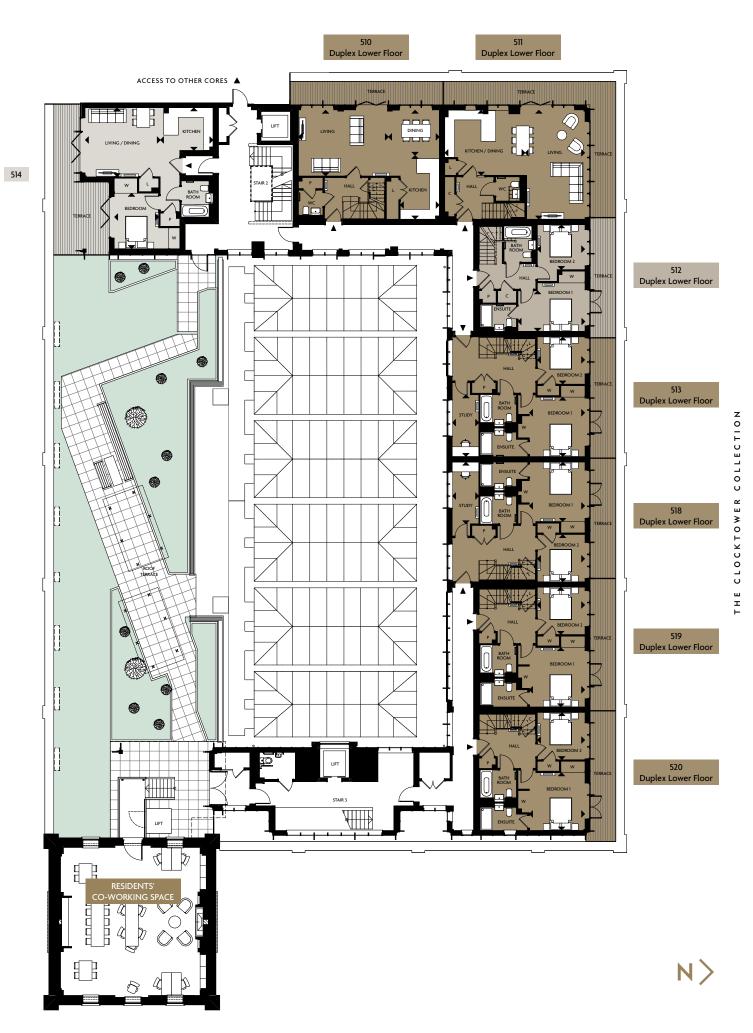

# AMENITIES AT THE HORLICKS FACTORY

LOWER GROUND FLOOR

THE CLOCKTOWER COLLECTION IN HORLICKS FACTORY

Computer Generated Image of the Horlicks Factory, indicative only

Floorplans shown for Horlicks Quarter are for approximate measurements only. Exact layouts and sizes may vary. All measurements may vary within a tolerance of 5% and are to the maximum room dimensions. The dimensions are not intended to be used for carpet sizes, appliance sizes or items of furniture. Furniture layouts are indicative only. Kitchen layout indicative only and subject to change.

Apartment areas are provided as gross internal areas under the RICS measuring practice. Please ask Sales Consultant for further information.

**APARTMENT 378** 

LOWER GROUND FLOOR

| Total Area                                                                                                                                                                                                                                                                                                                                                                                                                                                                                                                                                                                                                                                                                                                                                                                                                                                                                                                                                                                                                                                                                              |
|---------------------------------------------------------------------------------------------------------------------------------------------------------------------------------------------------------------------------------------------------------------------------------------------------------------------------------------------------------------------------------------------------------------------------------------------------------------------------------------------------------------------------------------------------------------------------------------------------------------------------------------------------------------------------------------------------------------------------------------------------------------------------------------------------------------------------------------------------------------------------------------------------------------------------------------------------------------------------------------------------------------------------------------------------------------------------------------------------------|
| Kitchen 2.35m x 2.70m 7' 9" x 8' 10"  Bedroom 3.62m x 2.79m 11' 11" x 9' 2"  APARTMENT 370  Total Area 71.5 sq m 770 sq ft Living 4.88m x 2.49m 16' 0" x 8' 2" Kitchen / Dining 5.67m x 2.05m 18' 7" x 6' 9" Bedroom 1 2.89m x 4.21m 9' 6" x 13' 10" Bedroom 2 3.25m x 2.62m 10' 8" x 8' 7"  APARTMENT 371  Total Area 54.9 sq m 590 sq ft Living 4.08m x 2.81m 13' 5" x 9' 3" Kitchen / Dining 4.11m x 2.00m 13' 6" x 6' 7" Bedroom 1 3.06m x 2.69m 10' 0" x 8' 10" Bedroom 2 2.65m x 2.69m 8' 8" x 8' 10"  APARTMENT 372  Total Area 48.3 sq m 519 sq ft Living 2.33m x 3.84m 7' 8" x 12' 7" Kitchen / Dining 2.38m x 4.52m 7' 10" x 14' 10" Bedroom 2 2.70m x 3.20m 8' 10" x 10' 6"  APARTMENT 373  Total Area 48.1 sq m 517 sq ft Living 2.31m x 3.84m 7' 7" x 12' 7" Kitchen / Dining 2.38m x 4.52m 7' 10" x 14' 10" Bedroom 2.70m x 3.21m 8' 10" x 10' 6"  APARTMENT 374  Total Area 48.5 sq m 522 sq ft Living 2.34m x 3.84m 7' 8" x 12' 7"                                                                                                                                                      |
| Bedroom       3.62m x 2.79m       11' 11" x 9' 2"         APARTMENT 370         Total Area       71.5 sq m       770 sq ft         Living       4.88m x 2.49m       16' 0" x 8' 2"         Kitchen / Dining       5.67m x 2.05m       18' 7" x 6' 9"         Bedroom 1       2.89m x 4.21m       9' 6" x 13' 10"         Bedroom 2       3.25m x 2.62m       10' 8" x 8' 7"         APARTMENT 371         Total Area       54.9 sq m       590 sq ft         Living       4.08m x 2.81m       13' 5" x 9' 3"         Kitchen / Dining       4.11m x 2.00m       13' 6" x 6' 7"         Bedroom 1       3.06m x 2.69m       10' 0" x 8' 10"         Bedroom 2       2.65m x 2.69m       8' 8" x 8' 10"         APARTMENT 372         Total Area       48.3 sq m       519 sq ft         Living       2.38m x 4.52m       7' 10" x 14' 10"         Bedroom       2.70m x 3.20m       8' 10" x 10' 6"         APARTMENT 373         Total Area       48.1 sq m       517 sq ft         Living       2.38m x 4.52m       7' 10" x 12' 7"         Kitchen / Dining       2.38m x 4.52m       7' 10" x 12' 7" |
| APARTMENT 370  Total Area 71.5 sq m 770 sq ft Living 4.88m x 2.49m 16' 0" x 8' 2" Kitchen / Dining 5.67m x 2.05m 18' 7" x 6' 9" Bedroom 1 2.89m x 4.21m 9' 6" x 13' 10" Bedroom 2 3.25m x 2.62m 10' 8" x 8' 7"  APARTMENT 371  Total Area 54.9 sq m 590 sq ft Living 4.08m x 2.81m 13' 5" x 9' 3" Kitchen / Dining 4.11m x 2.00m 13' 6" x 6' 7" Bedroom 1 3.06m x 2.69m 10' 0" x 8' 10" Bedroom 2 2.65m x 2.69m 8' 8" x 8' 10" APARTMENT 372  Total Area 48.3 sq m 519 sq ft Living 2.33m x 3.84m 7' 8" x 12' 7" Kitchen / Dining 2.38m x 4.52m 7' 10" x 14' 10" Bedroom 2.70m x 3.20m 8' 10" x 10' 6" APARTMENT 373  Total Area 48.1 sq m 517 sq ft Living 2.31m x 3.84m 7' 7" x 12' 7" Kitchen / Dining 2.38m x 4.52m 7' 10" x 14' 10" Bedroom 2.70m x 3.21m 8' 10" x 10' 6" APARTMENT 374  Total Area 48.5 sq m 522 sq ft Total Area 48.5 sq m 522 sq ft Total Area 48.5 sq m 522 sq ft Living 2.34m x 3.84m 7' 8" x 12' 7"                                                                                                                                                                          |
| Total Area 71.5 sq m 770 sq ft Living 4.88m x 2.49m 16' 0" x 8' 2" Kitchen / Dining 5.67m x 2.05m 18' 7" x 6' 9" Bedroom 1 2.89m x 4.21m 9' 6" x 13' 10" Bedroom 2 3.25m x 2.62m 10' 8" x 8' 7"  APARTMENT 371  Total Area 54.9 sq m 590 sq ft Living 4.08m x 2.81m 13' 5" x 9' 3" Kitchen / Dining 4.11m x 2.00m 13' 6" x 6' 7" Bedroom 1 3.06m x 2.69m 10' 0" x 8' 10" Bedroom 2 2.65m x 2.69m 8' 8" x 8' 10"  APARTMENT 372  Total Area 48.3 sq m 519 sq ft Living 2.33m x 3.84m 7' 8" x 12' 7" Kitchen / Dining 2.38m x 4.52m 7' 10" x 14' 10" Bedroom 2 2.70m x 3.20m 8' 10" x 10' 6"  APARTMENT 373  Total Area 48.1 sq m 517 sq ft Living 2.31m x 3.84m 7' 7" x 12' 7" Kitchen / Dining 2.38m x 4.52m 7' 10" x 14' 10" Bedroom 2.70m x 3.21m 8' 10" x 10' 6"  APARTMENT 374  Total Area 48.5 sq m 522 sq ft Living 2.34m x 3.84m 7' 8" x 12' 7"                                                                                                                                                                                                                                                  |
| Living 4.88m x 2.49m 16' 0" x 8' 2"  Kitchen / Dining 5.67m x 2.05m 18' 7" x 6' 9"  Bedroom 1 2.89m x 4.21m 9' 6" x 13' 10"  Bedroom 2 3.25m x 2.62m 10' 8" x 8' 7"  APARTMENT 371  Total Area 54.9 sq m 590 sq ft  Living 4.08m x 2.81m 13' 5" x 9' 3"  Kitchen / Dining 4.11m x 2.00m 13' 6" x 6' 7"  Bedroom 1 3.06m x 2.69m 10' 0" x 8' 10"  Bedroom 2 2.65m x 2.69m 8' 8" x 8' 10"  APARTMENT 372  Total Area 48.3 sq m 519 sq ft  Living 2.33m x 3.84m 7' 8" x 12' 7"  Kitchen / Dining 2.38m x 4.52m 7' 10" x 14' 10"  Bedroom 2 7.70m x 3.20m 8' 10" x 10' 6"  APARTMENT 373  Total Area 48.1 sq m 517 sq ft  Living 2.31m x 3.84m 7' 7" x 12' 7"  Kitchen / Dining 2.38m x 4.52m 7' 10" x 14' 10"  Bedroom 2.70m x 3.21m 8' 10" x 10' 6"  APARTMENT 374  Total Area 48.5 sq m 522 sq ft  Living 2.34m x 3.84m 7' 8" x 12' 7"                                                                                                                                                                                                                                                                   |
| Kitchen / Dining 5.67m x 2.05m 18' 7" x 6' 9" Bedroom 1 2.89m x 4.21m 9' 6" x 13' 10" Bedroom 2 3.25m x 2.62m 10' 8" x 8' 7" APARTMENT 371  Total Area 54.9 sq m 590 sq ft Living 4.08m x 2.81m 13' 5" x 9' 3" Kitchen / Dining 4.11m x 2.00m 13' 6" x 6' 7" Bedroom 1 3.06m x 2.69m 10' 0" x 8' 10" Bedroom 2 2.65m x 2.69m 8' 8" x 8' 10" APARTMENT 372  Total Area 48.3 sq m 519 sq ft Living 2.33m x 3.84m 7' 8" x 12' 7" Kitchen / Dining 2.38m x 4.52m 7' 10" x 14' 10" Bedroom 2.70m x 3.20m 8' 10" x 10' 6" APARTMENT 373  Total Area 48.1 sq m 517 sq ft Living 2.38m x 4.52m 7' 10" x 14' 10" Bedroom 2.70m x 3.21m 8' 10" x 10' 6" APARTMENT 374  Total Area 48.1 sq m 517 sq ft 7' 7" x 12' 7" Kitchen / Dining 2.38m x 4.52m 7' 10" x 14' 10" Bedroom 2.70m x 3.21m 8' 10" x 10' 6" APARTMENT 374  Total Area 48.5 sq m 522 sq ft Total Area 48.5 sq m 522 sq ft Living 2.34m x 3.84m 7' 8" x 12' 7"                                                                                                                                                                                       |
| Bedroom 1 2.89m x 4.21m 9' 6" x 13' 10" Bedroom 2 3.25m x 2.62m 10' 8" x 8' 7"  APARTMENT 371  Total Area 54.9 sq m 590 sq ft Living 4.08m x 2.81m 13' 5" x 9' 3" Kitchen / Dining 4.11m x 2.00m 13' 6" x 6' 7" Bedroom 1 3.06m x 2.69m 10' 0" x 8' 10" Bedroom 2 2.65m x 2.69m 8' 8" x 8' 10"  APARTMENT 372  Total Area 48.3 sq m 519 sq ft Living 2.33m x 3.84m 7' 8" x 12' 7" Kitchen / Dining 2.38m x 4.52m 7' 10" x 14' 10" Bedroom 2 7.70m x 3.20m 8' 10" x 10' 6"  APARTMENT 373  Total Area 48.1 sq m 517 sq ft Living 2.31m x 3.84m 7' 7" x 12' 7" Kitchen / Dining 2.38m x 4.52m 7' 10" x 14' 10" Bedroom 2.70m x 3.21m 8' 10" x 10' 6"  APARTMENT 374  Total Area 48.5 sq m 522 sq ft Living 2.34m x 3.84m 7' 8" x 12' 7"                                                                                                                                                                                                                                                                                                                                                                   |
| Bedroom 2 3.25m x 2.62m 10' 8" x 8' 7"  APARTMENT 371  Total Area 54.9 sq m 590 sq ft Living 4.08m x 2.81m 13' 5" x 9' 3" Kitchen / Dining 4.11m x 2.00m 13' 6" x 6' 7" Bedroom 1 3.06m x 2.69m 10' 0" x 8' 10" Bedroom 2 2.65m x 2.69m 8' 8" x 8' 10"  APARTMENT 372  Total Area 48.3 sq m 519 sq ft Living 2.33m x 3.84m 7' 8" x 12' 7" Kitchen / Dining 2.38m x 4.52m 7' 10" x 14' 10" Bedroom 2 7.70m x 3.20m 8' 10" x 10' 6"  APARTMENT 373  Total Area 48.1 sq m 517 sq ft Living 2.31m x 3.84m 7' 7" x 12' 7" Kitchen / Dining 2.38m x 4.52m 7' 10" x 14' 10" Bedroom 2.70m x 3.21m 8' 10" x 10' 6"  APARTMENT 374  Total Area 48.5 sq m 522 sq ft Living 2.34m x 3.84m 7' 8" x 12' 7"                                                                                                                                                                                                                                                                                                                                                                                                           |
| Total Area         54.9 sq m         590 sq ft           Living         4.08m x 2.8lm         13' 5" x 9' 3"           Kitchen / Dining         4.1lm x 2.00m         13' 6" x 6' 7"           Bedroom 1         3.06m x 2.69m         10' 0" x 8' 10"           Bedroom 2         2.65m x 2.69m         8' 8" x 8' 10"           APARTMENT 372           Total Area         48.3 sq m         519 sq ft           Living         2.33m x 3.84m         7' 8" x 12' 7"           Kitchen / Dining         2.38m x 4.52m         7' 10" x 14' 10"           Bedroom         2.70m x 3.20m         8' 10" x 10' 6"           APARTMENT 373         Total Area         48.1 sq m         517 sq ft           Living         2.31m x 3.84m         7' 7" x 12' 7"           Kitchen / Dining         2.38m x 4.52m         7' 10" x 14' 10"           Bedroom         2.70m x 3.21m         8' 10" x 10' 6"           APARTMENT 374           Total Area         48.5 sq m         522 sq ft           Living         2.34m x 3.84m         7' 8" x 12' 7"                                                  |
| Total Area         54.9 sq m         590 sq ft           Living         4.08m x 2.8lm         13' 5" x 9' 3"           Kitchen / Dining         4.1lm x 2.00m         13' 6" x 6' 7"           Bedroom 1         3.06m x 2.69m         10' 0" x 8' 10"           Bedroom 2         2.65m x 2.69m         8' 8" x 8' 10"           APARTMENT 372           Total Area         48.3 sq m         519 sq ft           Living         2.33m x 3.84m         7' 8" x 12' 7"           Kitchen / Dining         2.38m x 4.52m         7' 10" x 14' 10"           Bedroom         2.70m x 3.20m         8' 10" x 10' 6"           APARTMENT 373         Total Area         48.1 sq m         517 sq ft           Living         2.31m x 3.84m         7' 7" x 12' 7"           Kitchen / Dining         2.38m x 4.52m         7' 10" x 14' 10"           Bedroom         2.70m x 3.21m         8' 10" x 10' 6"           APARTMENT 374           Total Area         48.5 sq m         522 sq ft           Living         2.34m x 3.84m         7' 8" x 12' 7"                                                  |
| Living 4.08m x 2.8lm 13' 5" x 9' 3"  Kitchen / Dining 4.1lm x 2.00m 13' 6" x 6' 7"  Bedroom 1 3.06m x 2.69m 10' 0" x 8' 10"  Bedroom 2 2.65m x 2.69m 8' 8" x 8' 10"  APARTMENT 372  Total Area 48.3 sq m 519 sq ft  Living 2.33m x 3.84m 7' 8" x 12' 7"  Kitchen / Dining 2.38m x 4.52m 7' 10" x 14' 10"  Bedroom 2.70m x 3.20m 8' 10" x 10' 6"  APARTMENT 373  Total Area 48.1 sq m 517 sq ft  Living 2.31m x 3.84m 7' 7" x 12' 7"  Kitchen / Dining 2.38m x 4.52m 7' 10" x 14' 10"  Bedroom 2.70m x 3.21m 8' 10" x 10' 6"  APARTMENT 374  Total Area 48.5 sq m 522 sq ft  Living 2.34m x 3.84m 7' 8" x 12' 7"                                                                                                                                                                                                                                                                                                                                                                                                                                                                                         |
| Kitchen / Dining 4.1lm x 2.00m 13' 6" x 6' 7"  Bedroom 1 3.06m x 2.69m 10' 0" x 8' 10"  Bedroom 2 2.65m x 2.69m 8' 8" x 8' 10"  APARTMENT 372  Total Area 48.3 sq m 519 sq ft Living 2.33m x 3.84m 7' 8" x 12' 7"  Kitchen / Dining 2.38m x 4.52m 7' 10" x 14' 10"  Bedroom 2.70m x 3.20m 8' 10" x 10' 6"  APARTMENT 373  Total Area 48.1 sq m 517 sq ft Living 2.31m x 3.84m 7' 7" x 12' 7"  Kitchen / Dining 2.38m x 4.52m 7' 10" x 14' 10"  Bedroom 2.70m x 3.21m 8' 10" x 10' 6"  APARTMENT 374  Total Area 48.5 sq m 522 sq ft Living 2.34m x 3.84m 7' 8" x 12' 7"                                                                                                                                                                                                                                                                                                                                                                                                                                                                                                                                 |
| Bedroom 1 3.06m x 2.69m 10' 0" x 8' 10"  Bedroom 2 2.65m x 2.69m 8' 8" x 8' 10"  APARTMENT 372  Total Area 48.3 sq m 519 sq ft Living 2.33m x 3.84m 7' 8" x 12' 7" Kitchen / Dining 2.38m x 4.52m 7' 10" x 14' 10" Bedroom 2.70m x 3.20m 8' 10" x 10' 6"  APARTMENT 373  Total Area 48.1 sq m 517 sq ft Living 2.31m x 3.84m 7' 7" x 12' 7" Kitchen / Dining 2.38m x 4.52m 7' 10" x 14' 10" Bedroom 2.70m x 3.21m 8' 10" x 10' 6"  APARTMENT 374  Total Area 48.5 sq m 522 sq ft Living 2.34m x 3.84m 7' 8" x 12' 7"                                                                                                                                                                                                                                                                                                                                                                                                                                                                                                                                                                                    |
| APARTMENT 372  Total Area 48.3 sq m 519 sq ft Living 2.33m x 3.84m 7' 8" x 12' 7" Kitchen / Dining 2.38m x 4.52m 7' 10" x 14' 10" Bedroom 2.70m x 3.20m 8' 10" x 10' 6"  APARTMENT 373  Total Area 48.1 sq m 517 sq ft Living 2.31m x 3.84m 7' 7" x 12' 7" Kitchen / Dining 2.38m x 4.52m 7' 10" x 14' 10" Bedroom 2.70m x 3.21m 8' 10" x 10' 6"  APARTMENT 374  Total Area 48.5 sq m 522 sq ft Living 2.34m x 3.84m 7' 8" x 12' 7"                                                                                                                                                                                                                                                                                                                                                                                                                                                                                                                                                                                                                                                                     |
| Total Area 48.3 sq m 519 sq ft Living 2.33m x 3.84m 7' 8" x 12' 7" Kitchen / Dining 2.38m x 4.52m 7' 10" x 14' 10" Bedroom 2.70m x 3.20m 8' 10" x 10' 6"  APARTMENT 373  Total Area 48.1 sq m 517 sq ft Living 2.31m x 3.84m 7' 7" x 12' 7" Kitchen / Dining 2.38m x 4.52m 7' 10" x 14' 10" Bedroom 2.70m x 3.21m 8' 10" x 10' 6"  APARTMENT 374  Total Area 48.5 sq m 522 sq ft Living 2.34m x 3.84m 7' 8" x 12' 7"                                                                                                                                                                                                                                                                                                                                                                                                                                                                                                                                                                                                                                                                                    |
| Living 2.33m x 3.84m 7' 8" x 12' 7"  Kitchen / Dining 2.38m x 4.52m 7' 10" x 14' 10"  Bedroom 2.70m x 3.20m 8' 10" x 10' 6"  APARTMENT 373  Total Area 48.1 sq m 517 sq ft  Living 2.31m x 3.84m 7' 7" x 12' 7"  Kitchen / Dining 2.38m x 4.52m 7' 10" x 14' 10"  Bedroom 2.70m x 3.21m 8' 10" x 10' 6"  APARTMENT 374  Total Area 48.5 sq m 522 sq ft  Living 2.34m x 3.84m 7' 8" x 12' 7"                                                                                                                                                                                                                                                                                                                                                                                                                                                                                                                                                                                                                                                                                                             |
| Kitchen / Dining 2.38m x 4.52m 7' 10" x 14' 10" Bedroom 2.70m x 3.20m 8' 10" x 10' 6"  APARTMENT 373  Total Area 48.1 sq m 517 sq ft Living 2.31m x 3.84m 7' 7" x 12' 7" Kitchen / Dining 2.38m x 4.52m 7' 10" x 14' 10" Bedroom 2.70m x 3.21m 8' 10" x 10' 6"  APARTMENT 374  Total Area 48.5 sq m 522 sq ft Living 2.34m x 3.84m 7' 8" x 12' 7"                                                                                                                                                                                                                                                                                                                                                                                                                                                                                                                                                                                                                                                                                                                                                       |
| Bedroom 2.70m x 3.20m 8' 10" x 10' 6"  APARTMENT 373  Total Area 48.1 sq m 517 sq ft Living 2.31m x 3.84m 7' 7" x 12' 7" Kitchen / Dining 2.38m x 4.52m 7' 10" x 14' 10" Bedroom 2.70m x 3.21m 8' 10" x 10' 6"  APARTMENT 374  Total Area 48.5 sq m 522 sq ft Living 2.34m x 3.84m 7' 8" x 12' 7"                                                                                                                                                                                                                                                                                                                                                                                                                                                                                                                                                                                                                                                                                                                                                                                                       |
| APARTMENT 373  Total Area 48.1 sq m 517 sq ft Living 2.31m x 3.84m 7' 7" x 12' 7" Kitchen / Dining 2.38m x 4.52m 7' 10" x 14' 10" Bedroom 2.70m x 3.21m 8' 10" x 10' 6"  APARTMENT 374  Total Area 48.5 sq m 522 sq ft Living 2.34m x 3.84m 7' 8" x 12' 7"                                                                                                                                                                                                                                                                                                                                                                                                                                                                                                                                                                                                                                                                                                                                                                                                                                              |
| Total Area         48.1 sq m         517 sq ft           Living         2.31m x 3.84m         7' 7" x 12' 7"           Kitchen / Dining         2.38m x 4.52m         7' 10" x 14' 10"           Bedroom         2.70m x 3.21m         8' 10" x 10' 6"           APARTMENT 374           Total Area         48.5 sq m         522 sq ft           Living         2.34m x 3.84m         7' 8" x 12' 7"                                                                                                                                                                                                                                                                                                                                                                                                                                                                                                                                                                                                                                                                                                   |
| Living 2.3lm x 3.84m 7' 7" x 12' 7"  Kitchen / Dining 2.38m x 4.52m 7' 10" x 14' 10"  Bedroom 2.70m x 3.2lm 8' 10" x 10' 6"  APARTMENT 374  Total Area 48.5 sq m 522 sq ft  Living 2.34m x 3.84m 7' 8" x 12' 7"                                                                                                                                                                                                                                                                                                                                                                                                                                                                                                                                                                                                                                                                                                                                                                                                                                                                                         |
| Kitchen / Dining Bedroom       2.38m x 4.52m       7' 10" x 14' 10"         Bedroom       2.70m x 3.21m       8' 10" x 10' 6"         APARTMENT 374         Total Area       48.5 sq m       522 sq ft         Living       2.34m x 3.84m       7' 8" x 12' 7"                                                                                                                                                                                                                                                                                                                                                                                                                                                                                                                                                                                                                                                                                                                                                                                                                                          |
| Bedroom       2.70m x 3.21m       8' 10" x 10' 6"         APARTMENT 374       Total Area 48.5 sq m 522 sq ft         Living       2.34m x 3.84m       7' 8" x 12' 7"                                                                                                                                                                                                                                                                                                                                                                                                                                                                                                                                                                                                                                                                                                                                                                                                                                                                                                                                    |
| APARTMENT 374  Total Area 48.5 sq m 522 sq ft Living 2.34m x 3.84m 7' 8" x 12' 7"                                                                                                                                                                                                                                                                                                                                                                                                                                                                                                                                                                                                                                                                                                                                                                                                                                                                                                                                                                                                                       |
| Total Area         48.5 sq m         522 sq ft           Living         2.34m x 3.84m         7' 8" x 12' 7"                                                                                                                                                                                                                                                                                                                                                                                                                                                                                                                                                                                                                                                                                                                                                                                                                                                                                                                                                                                            |
| Living 2.34m x 3.84m 7' 8" x 12' 7"                                                                                                                                                                                                                                                                                                                                                                                                                                                                                                                                                                                                                                                                                                                                                                                                                                                                                                                                                                                                                                                                     |
| 0                                                                                                                                                                                                                                                                                                                                                                                                                                                                                                                                                                                                                                                                                                                                                                                                                                                                                                                                                                                                                                                                                                       |
| Kitchen / Dining 2.38m x 4.52m 7' 10" x 14' 10"                                                                                                                                                                                                                                                                                                                                                                                                                                                                                                                                                                                                                                                                                                                                                                                                                                                                                                                                                                                                                                                         |
|                                                                                                                                                                                                                                                                                                                                                                                                                                                                                                                                                                                                                                                                                                                                                                                                                                                                                                                                                                                                                                                                                                         |
| Bedroom 2.70m x 3.21m 8' 10" x 10' 6"                                                                                                                                                                                                                                                                                                                                                                                                                                                                                                                                                                                                                                                                                                                                                                                                                                                                                                                                                                                                                                                                   |
| APARTMENT 375                                                                                                                                                                                                                                                                                                                                                                                                                                                                                                                                                                                                                                                                                                                                                                                                                                                                                                                                                                                                                                                                                           |
| Total Area 48.6 sq m 522 sq ft                                                                                                                                                                                                                                                                                                                                                                                                                                                                                                                                                                                                                                                                                                                                                                                                                                                                                                                                                                                                                                                                          |
| Living 2.34m x 3.84m 7' 8" x 12' 7"                                                                                                                                                                                                                                                                                                                                                                                                                                                                                                                                                                                                                                                                                                                                                                                                                                                                                                                                                                                                                                                                     |
| Kitchen / Dining 2.38m x 4.52m 7' 10" x 14' 10"<br>Bedroom 2.70m x 3.23m 8' 10" x 10' 7"                                                                                                                                                                                                                                                                                                                                                                                                                                                                                                                                                                                                                                                                                                                                                                                                                                                                                                                                                                                                                |
| Bedroom 2.70m x 3.23m 8' 10" x 10' 7"                                                                                                                                                                                                                                                                                                                                                                                                                                                                                                                                                                                                                                                                                                                                                                                                                                                                                                                                                                                                                                                                   |
| APARTMENT 376                                                                                                                                                                                                                                                                                                                                                                                                                                                                                                                                                                                                                                                                                                                                                                                                                                                                                                                                                                                                                                                                                           |
| Total Area 48.6 sq m 523 sq ft                                                                                                                                                                                                                                                                                                                                                                                                                                                                                                                                                                                                                                                                                                                                                                                                                                                                                                                                                                                                                                                                          |
| Living 2.34m x 3.84m 7' 8" x 12' 7"                                                                                                                                                                                                                                                                                                                                                                                                                                                                                                                                                                                                                                                                                                                                                                                                                                                                                                                                                                                                                                                                     |
| Kitchen / Dining 2.38m x 4.52m 7' 10" x 14' 10"<br>Bedroom 2.70m x 3.24m 8' 10" x 10' 7"                                                                                                                                                                                                                                                                                                                                                                                                                                                                                                                                                                                                                                                                                                                                                                                                                                                                                                                                                                                                                |
|                                                                                                                                                                                                                                                                                                                                                                                                                                                                                                                                                                                                                                                                                                                                                                                                                                                                                                                                                                                                                                                                                                         |
| APARTMENT 377           Total Area         48.7 sq m         523 sq ft                                                                                                                                                                                                                                                                                                                                                                                                                                                                                                                                                                                                                                                                                                                                                                                                                                                                                                                                                                                                                                  |
| Total Area         48.7 sq m         523 sq ft           Living         2.34m x 3.84m         7' 8" x 12' 7"                                                                                                                                                                                                                                                                                                                                                                                                                                                                                                                                                                                                                                                                                                                                                                                                                                                                                                                                                                                            |
|                                                                                                                                                                                                                                                                                                                                                                                                                                                                                                                                                                                                                                                                                                                                                                                                                                                                                                                                                                                                                                                                                                         |
| Kitchen / Dining 2.38m x 4.52m 7' 10" x 14' 10"                                                                                                                                                                                                                                                                                                                                                                                                                                                                                                                                                                                                                                                                                                                                                                                                                                                                                                                                                                                                                                                         |

3 Bedroom Duplex Penthouses

C Cupboard L Linen Cupboard W Wardrobe

P Plant Cupboard

385 379 ENTRANCE TO CLOCKTOWER ROOFTOP GARDEN

Floorplans shown for Horlicks Quarter are for approximate measurements only. Exact layouts and sizes may vary. All measurements may vary within a tolerance of 5% and are to the maximum room dimensions. The dimensions are not intended to be used for carpet sizes, appliance sizes or items of furniture. Furniture layouts are indicative only. Kitchen layout indicative only and subject to change.

Apartment areas are provided as gross internal areas under the RICS measuring practice. Please ask Sales Consultant for further information.

**GROUND FLOOR** 

| APARTMENT 386               |                                |                                   |
|-----------------------------|--------------------------------|-----------------------------------|
| Total Area                  | 49.6 sq m                      | 533 sq ft                         |
| Living / Dining             | 3.94m x 4.86m                  | 12' 11" x 15' 11"                 |
| Kitchen                     | 2.35m x 2.70m                  | 7' 9" x 8' 10'                    |
| Bedroom                     | 3.62m x 2.79m                  | 11' 11" x 9' 2"                   |
| APARTMENT 387               |                                |                                   |
| Total Area                  | 71.5 sq m                      | 769 sq ft                         |
| Living                      | 5.07m x 2.49m                  | 16' 7" x 8' 2"                    |
| Kitchen / Dining            | 5.67m x 2.05m                  | 18' 7" x 6' 9'                    |
| Bedroom 1                   | 2.88m x 4.21m                  | 9' 5" x 13' 10'                   |
| Bedroom 2                   | 3.25m x 2.62m                  | 10' 8" x 8' 7'                    |
| APARTMENT 388               |                                |                                   |
| Total Area                  | 54.9 sq m                      | 590 sq ft                         |
| Living                      | 4.08m x 2.81m                  | 13' 5" x 9' 3'                    |
| Kitchen / Dining            | 4.01m x 2.00m                  | 13' 2" x 6' 7'                    |
| Bedroom 1<br>Bedroom 2      | 3.06m x 2.69m<br>2.65m x 2.69m | 10' 0" x 8' 10'<br>8' 8" x 8' 10' |
| bediooiii 2                 | 2.03111 X 2.09111              | 8 8 8 8 10                        |
| APARTMENT 389               |                                |                                   |
| Total Area                  | 48.3 sq m                      | 519 sq ft                         |
| Living / Dining             | 4.79m x 3.81m                  | 15' 9" x 12' 6'                   |
| Kitchen<br>Bedroom          | 2.64m x 2.35m<br>2.72m x 3.62m | 8' 8" x 7' 9'<br>8' 11" x 11' 11' |
| bearoom                     | 2.72111 X 3.62111              | 0 II X II II                      |
| APARTMENT 390               |                                |                                   |
| Total Area                  | 48.1 sq m                      | 517 sq ft                         |
| Living                      | 2.42m x 3.63m                  | 7' 11" x 11' 11'                  |
| Kitchen / Dining<br>Bedroom | 2.27m x 4.31m<br>3.42m x 3.21m | 7' 5" x 14' 2'<br>11' 3" x 10' 6' |
| bediooiii                   | 3.42111 X 3.21111              | 11 3 X 10 6                       |
| APARTMENT 391               |                                |                                   |
| Total Area                  | 48.5 sq m                      | 522 sq ft                         |
| Living                      | 2.46m x 3.63m                  | 8' 1" x 11' 11'                   |
| Kitchen / Dining<br>Bedroom | 2.27m x 4.31m<br>3.42m x 3.22m | 7' 5" x 14' 2'                    |
| Bedroom                     | 3.42m x 3.22m                  | 11' 3" x 10' 7'                   |
| APARTMENT 392               |                                |                                   |
| Total Area                  | 48.6 sq m                      | 522 sq f                          |
| Living / Dining             | 4.81m x 3.84m                  | 15' 9" x 12' 7'                   |
| Kitchen                     | 2.44m x 2.35m                  | 8' 0" x 7' 9'                     |
| Bedroom                     | 2.74m x 3.62m                  | 9' 0" x 11' 11'                   |
| APARTMENT 393               |                                |                                   |
| Total Area                  | 48.6 sq m                      | 523 sq ft                         |
| Living / Dining             | 4.81m x 3.86m                  | 15' 9" x 12' 8'                   |
| Kitchen                     | 2.44m x 2.35m                  | 8' 0" x 7' 9'                     |
| Bedroom                     | 2.74m x 3.62m                  | 9' 0" x 11' 11'                   |
| APARTMENT 394               |                                |                                   |
| Total Area                  | 48.7 sq m                      | 523 sq ft                         |
| Living / Dining             | 4.81m x 3.87m                  | 15' 9" x 12' 8'                   |
| Kitchen                     | 2.44m x 2.35m                  | 8' 0" x 7' 9'                     |
| Bedroom                     | 2.74m x 3.62m                  | 9' 0" x 11' 11'                   |