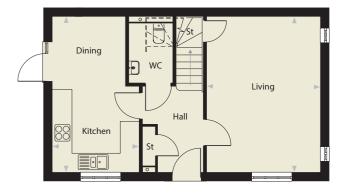

# 4 bedroom house Plots 34, 35, 37, 53, 54, 59

### Ground Floor

| Living         | 4,680mm x 4,290mm | 15′ 4″x 14′ 1  |
|----------------|-------------------|----------------|
| Kitchen/Dining | 5,530mm x 5,190mm | 18′ 2″ x 17′ ( |
| Study          | 3,547mm x 1,997mm | 11′ 8″ × 6′ 7′ |
| WC             |                   |                |