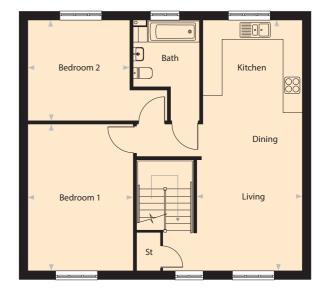

# 2 bedroom house Plots 17, 20, 22, 25, 26, 27, 43

### Ground Floor

Living 4,608mm x 3,235mm 15′ 1″ x 10′ 7″ Kitchen/Dining 4,375mm x 3,622mm 14′ 4″ x 11′ 11″ WC

### First Floor

Bedroom 1 4,375mm x 3,000mm 14' 4" x 9' 10" Bedroom 2 4,375mm x 2,884mm 14' 4" x 9' 6" Bath