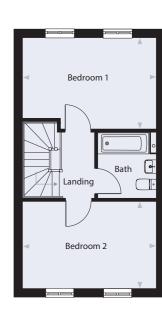

8,255mm x 4,565mm
 27' 1" x 15' 0"

 Bedroom 1
 4,805mm x 3,450mm
 15' 9" x 11' 4"

 Bedroom 2
 3,360mm x 3,337mm
 11' 0" x 10' 11"



CONSUMER
CODE FOR
HOME BUILDERS
www.consumercode.co.uk

Plans are not to scale. All dimensions are approximate and should not be used for carpets, appliance spaces or furniture. Maximum dimensions are shown by arrows on plan. Lagan Homes has a policy of continuous improvement and individual features may vary from time to time.

# First Floor







# 2 bedroom house Plots 17, 20, 22, 25, 26, 27, 43

### Ground Floor

Living 4,608mm x 3,235mm 15′ 1″ x 10′ 7″ Kitchen/Dining 4,375mm x 3,622mm 14′ 4″ x 11′ 11″ WC

### First Floor

Bedroom 1 4,375mm x 3,000mm 14' 4" x 9' 10" Bedroom 2 4,375mm x 2,884mm 14' 4" x 9' 6" Bath

# **Ground Floor**



# First Floor









# 2 bedroom house Plots 39, 44, 70

### Ground Floor

Living 4,608mm x 3,235mm 15′ 1″ x 10′ 7″

Kitchen/Dining 4,375mm x 3,622mm 14′ 4″ x 11′ 11″

WC

### First Floor

Bedroom 1 5,585mm x 3,003mm 18′ 4″ x 9′ 10″ Bedroom 2 5,585mm x 2,887mm 18′ 4″ x 9′ 6″

# **Ground Floor**



# First Floor









# 2 bedroom bungalow Plots 2, 3, 15, 47\*

### Ground Floor

 Kitchen/Dining/Living
 7,665mm x 3,800mm
 25' 2" x 12' 6"

 Bedroom 1
 4,550mm x 3,390mm
 14' 11" x 11' 1"

 Bedroom 2
 3,390mm x 3,022mm
 11' 1" x 9' 11"

Security screens with thumbturn locks to bedroom windows.

\* Plot 47 the french doors are on the side elevation of the property only and not to the rear.

# **Ground Floor**









# 3 bedroom house

Plots 16, 18, 19, 23, 28, 38, 40, 42, 45, 69, 71

### Ground Floor

|