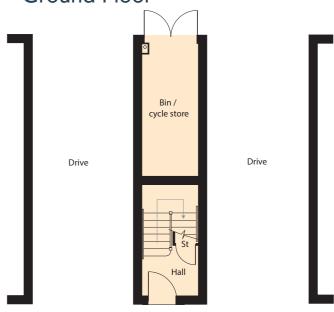

# 2 bedroom house Plots 17, 20, 22, 25, 26, 27, 43

### Ground Floor

Living 4,608mm x 3,235mm 15′ 1″ x 10′ 7″ Kitchen/Dining 4,375mm x 3,622mm 14′ 4″ x 11′ 11″ WC