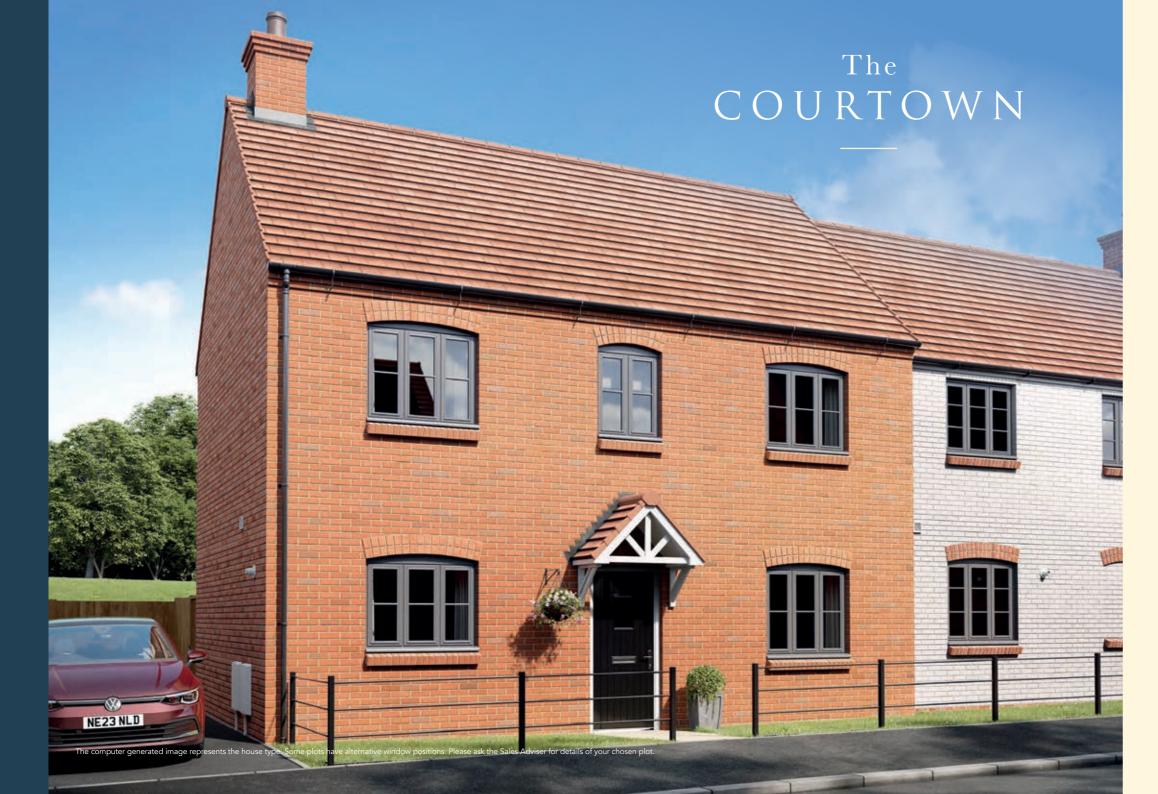

turn locks to bedroom windows.

\* Plot 47 the french doors are on the side elevation of the property only and not to the rear.

# **Ground Floor**









# 3 bedroom house

Plots 16, 18, 19, 23, 28, 38, 40, 42, 45, 69, 71

### Ground Floor

| Living         | 4,410mm x 3,624mm | 14′ 6″ x 11′ 11 |
|----------------|-------------------|-----------------|
| Kitchen/Dining | 4,630mm x 2,678mm | 15′ 2″ x 8′ 9″  |
| WC.            |                   |                 |

### First Floor

| Bedroom 1 | 3,065mm x 2,755mm | 10′ 1″ × 9′ 0  |
|-----------|-------------------|----------------|
| Bedroom 2 | 4,070mm x 2,638mm | 13' 4" × 8' 8" |
| Bedroom 3 | 2,760mm x 1,783mm | 9′ 1″ x 5′ 10″ |
| B I       |                   |                |

Ensuite

# **Ground Floor**



### First Floor









# 3 bedroom house

Plots 7, 10, 11, 30, 46, 48, 50, 60

### Ground Floor

| Living         | 5,300mm x 2,994mm | 17′ 5″ x 9′ 10″ |
|----------------|-------------------|-----------------|
| Kitchen/Dining | 5,300mm x 3,152mm | 17′ 5″ x 10′ 4″ |
| WC             |                   |                 |

### First Floor

| FIISL FIOOI |                   |                 |
|-------------|-------------------|-----------------|
| Bedroom 1   | 3,997mm x 2,992mm | 13′ 1″ x 9′ 10″ |
| Bedroom 2   | 3,262mm x 3,010mm | 10′ 8″ x 9′ 11″ |
| Bedroom 3   | 3,262mm x 2,197mm | 10′ 8″ x 7′ 2″  |
| Bath        |                   |                 |
| Ensuite     |                   |                 |

Note: Plots 7, 10 and 30 are semi-detached. Plots 11, 46, 48, 50 and 60 are detached.





# Plans