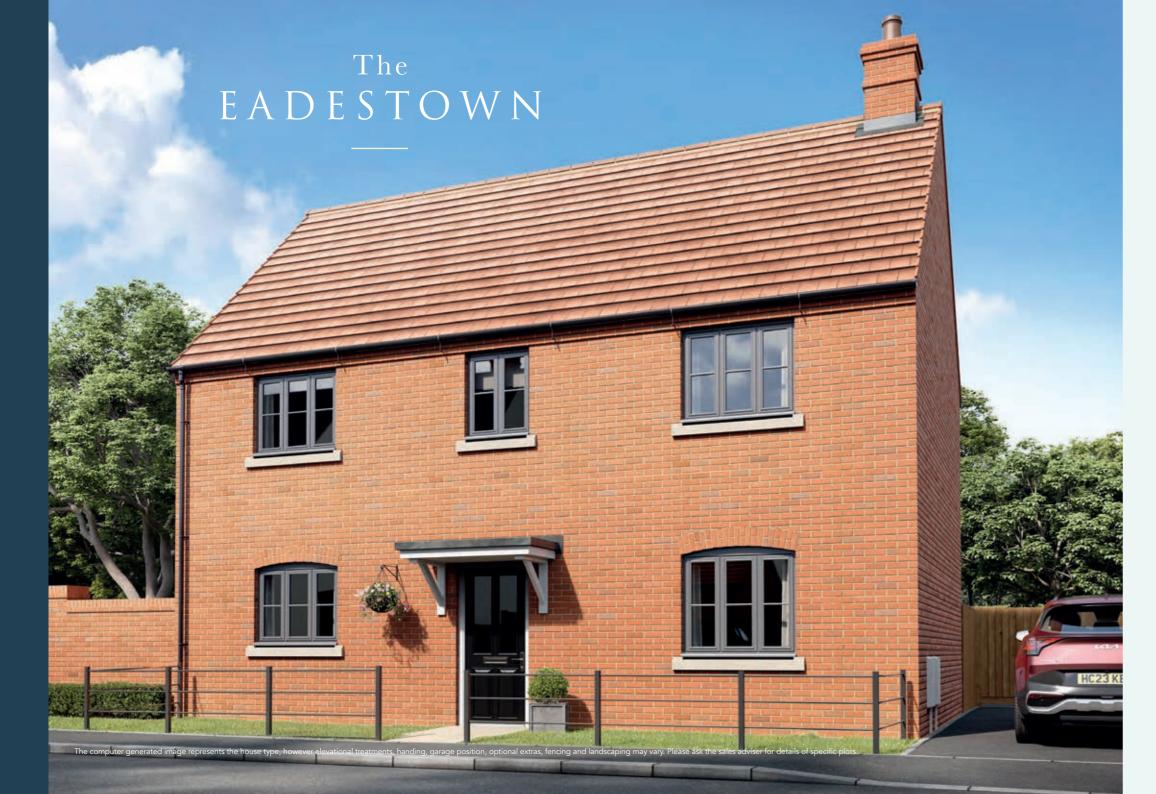

1 3,885mm x 2,884mm |

3,279mm x 2,884mm

2,775mm x 2,098mm





10′ 9″ x 9′ 6″

9′ 1″ x 6′ 11″

Plans are not to scale. All dimensions are approximate and should not be used for carpets, appliance spaces or furniture. Maximum dimensions are shown by arrows on plan. Lagan Homes has a policy of continuous improvement and individual features may vary from time to time.

# First Floor







# 3 bedroom house Plots 12, 13, 14

### Ground Floor

Living 4,027mm x 3,310mm 13' 3" x 10' 10"

Kitchen 3,697mm x 3,432mm 12' 2" x 11' 3"

WC

### First Floor

Bedroom 2 4,985mm x 3,160mm 16′ 4″ x 10′ 4″ Bedroom 3 3,847mm x 2,737mm 12′ 7″ x 9′ 0″ Bath

Ensuite

### Second Floor

Bedroom 1 3,938mm x 3,730mm 12′ 11″ x 12′ 3″ Ensuite

# LaganHomes



# First Floor



# Second Floor



# **Ground Floor**





# 4 bedroom house Plots 1, 4, 5, 8

### Ground Floor

| Living<br>Kitchen/Dining<br>WC | 5,300mm x 3,550mm<br>5,980mm x 3,788mm | 17′ 5″ x 11′<br>19′ 7″ x 12′ |
|--------------------------------|----------------------------------------|------------------------------|
| First Floor                    |                                        |                              |

# Bedroom 1 3,645mm x 3,030mm 12' 0" x 9' 11" Ensuite Bedroom 2 3,252mm x 2,991mm 10' 8" x 9' 10" Bedroom 3 3,741mm x 2,828mm 12' 3" x 9' 3" Bedroom 4 2,991mm x 2,470mm 9' 10" x 8' 1"





# First Floor



# **Ground Floor**





# 4 bedroom house Plots 31, 33, 41, 49, 51, 52, 56, 58

### Ground Floor

| Living<br>Kitchen/Dining<br>Study<br>Utility<br>WC | 5,300mm x 4,308mm<br>6,580mm x 3,015mm<br>2,497mm x 1,844mm<br>