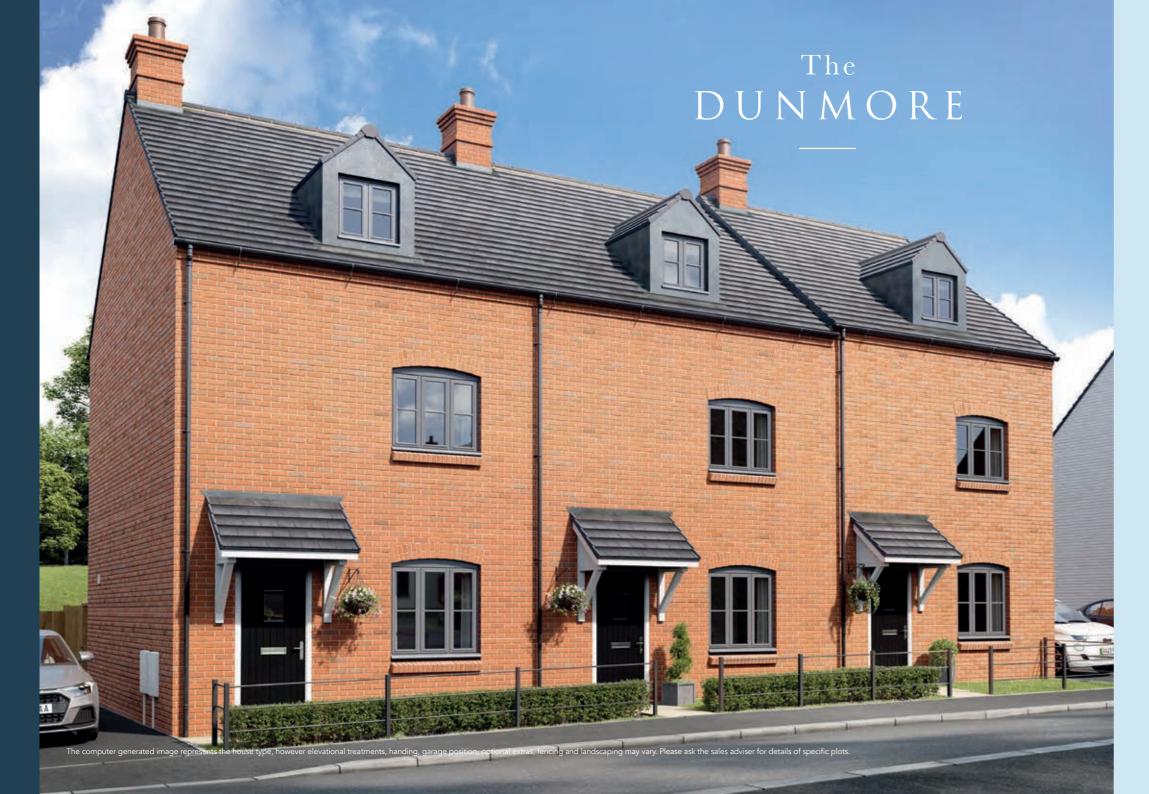

|                                                                              |
| Bedroom 1<br>Ensuite           | 3,885mm x 2,884mm                                | 12′ 9″ x 9′ 6                                                                |
|                                | Kitchen/Dining<br>WC<br>First Floor<br>Bedroom 1 | Kitchen/Dining 5,075mm x 2,687mm WC  First Floor Bedroom 1 3,885mm x 2,884mm |

3,279mm x 2,884mm

2,775mm x 2,098mm





10′ 9″ x 9′ 6″

9′ 1″ x 6′ 11″

Plans are not to scale. All dimensions are approximate and should not be used for carpets, appliance spaces or furniture. Maximum dimensions are shown by arrows on plan. Lagan Homes has a policy of continuous improvement and individual features may vary from time to time.

# First Floor







# 3 bedroom house Plots 12, 13, 14

### Ground Floor

Living 4,027mm x 3,310mm 13' 3" x 10' 10"

Kitchen 3,697mm x 3,432mm 12' 2" x 11' 3"

WC

### First Floor

Bedroom 2 4,985mm x 3,160mm 16′ 4″ x 10′ 4″ Bedroom 3 3,847mm x 2,737mm 12′ 7″ x 9′ 0″ Bath

Ensuite

### Second Floor

Bedroom 1 3,938mm x 3,730mm 12′ 11″ x 12′ 3″ Ensuite

# LaganHomes



# First Floor



# Second Floor



# **Ground Floor**





# 4 bedroom house Plots 1, 4, 5, 8

### Ground Floor

| Living<br>Kitchen/Dining<br>WC | 5,300mm x 3,550mm<br>5,980mm x 3,788mm | 17′ 5″ x 11′<br>19′ 7″ x 12′ |
|--------------------------------|----------------------------------------|------------------------------|
| First Floor                    |                                        |                              |

# Bedroom 1