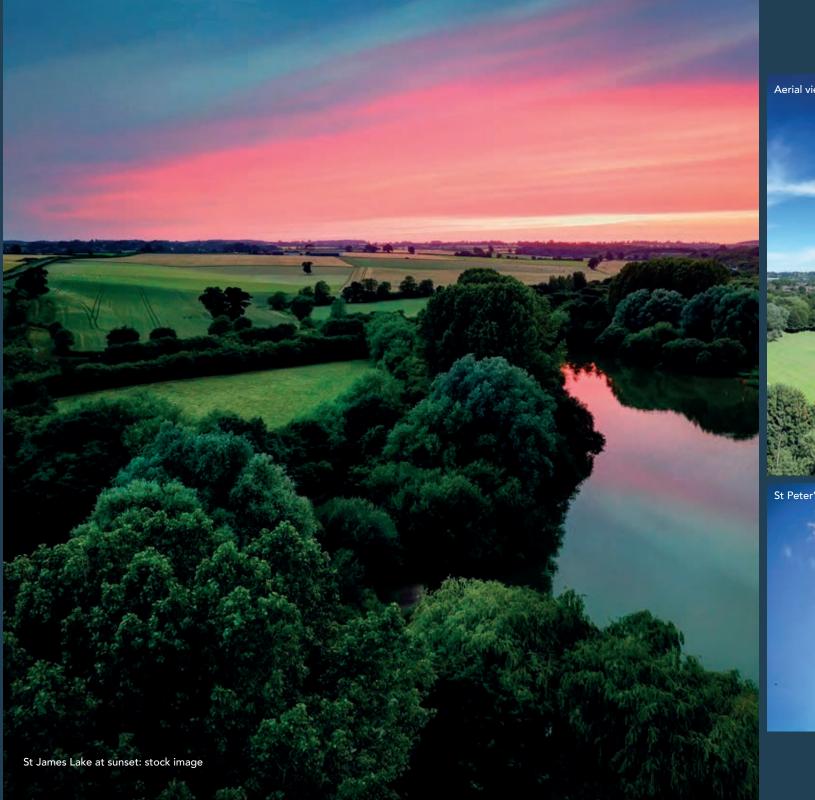

Outdoor pursuits include fishing at nearby St James Lake. This stunning 5 acre park just a short walk from the development offers many walking paths for a gentle amble or run and free use of a range of outdoor exercise machines dotted around. A little further afield, Stowe run by the National Trust boasts stunning gardens and a lake. With many events held throughout the year there is something for all the family here including a café and boutique shop for inspirational gifts.