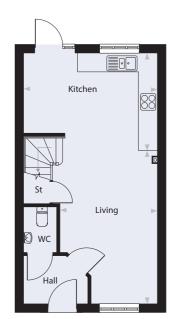

### Ground Floor

Living 4,608mm x 3,235mm 15′ 1″ x 10′ 7″

Kitchen/Dining 4,375mm x 3,622mm 14′ 4″ x 11′ 11″

WC