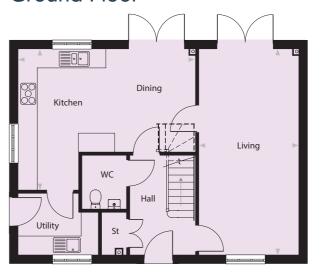

# 5 bedroom house Plots 32, 36, 55, 57

### Ground Floor

| Living         | 6,765mm x 3,290mm | 22' 2" x 10' 10" |
|----------------|-------------------|------------------|
| Kitchen/Dining | 5,800mm x 4,678mm | 19′ 0″ x 15′ 4″  |
| WC             |                   |                  |
|                |                   |                  |