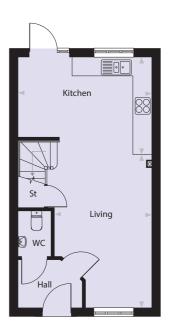

appliance spaces or furniture. Maximum dimensions are shown by arrows on plan. Lagan Homes has a policy of continuous improvement and individual features may vary from time to time.

# First Floor







# 2 bedroom house Plots 17, 20, 22, 25, 26, 27, 43

### Ground Floor

Living 4,608mm x 3,235mm 15′ 1″ x 10′ 7″ Kitchen/Dining 4,375mm x 3,622mm 14′ 4″ x 11′ 11″ WC

### First Floor

Bedroom 1 4,375mm x 3,000mm 14' 4" x 9' 10" Bedroom 2 4,375mm x 2,884mm 14' 4" x 9' 6" Bath

# **Ground Floor**



# First Floor









# 2 bedroom house Plots 39, 44, 70

### Ground Floor

Living 4,608mm x 3,235mm 15′ 1″ x 10′ 7″

Kitchen/Dining 4,375mm x 3,622mm 14′ 4″ x 11′ 11″

WC

### First Floor

Bedroom 1 5,585mm x 3,003mm 18′ 4″ x 9′ 10″ Bedroom 2 5,585mm x 2,887mm 18′ 4″ x 9′ 6″

# **Ground Floor**



# First Floor









# 2 bedroom bungalow Plots 2, 3, 15, 47\*

### Ground Floor

 Kitchen/Dining/Living
 7,665mm x 3,800mm
 25' 2" x 12' 6"

 Bedroom 1
 4,550mm x 3,390mm
 14' 11" x 11' 1"

 Bedroom 2
 3,390mm x 3,022mm
 11' 1" x 9' 11"

Security screens with thumbturn locks to bedroom windows.

\* Plot 47 the french doors are on the side elevation of the property only and not to the rear.

# **Ground Floor**









# 3 bedroom house

Plots 16, 18, 19, 23, 28, 38, 40, 42, 45, 69, 71

### Ground Floor

| Living         | 4,410mm x 3,624mm | 14′ 6″ x 11′ 11 |
|----------------|-------------------|-----------------|
| Kitchen/Dining | 4,630mm x 2,678mm | 15′ 2″ x 8′ 9″  |
| WC.            |                   |                 |

### First Floor

| Bedroom 1 | 3,065mm x 2,755mm | 10′ 1″