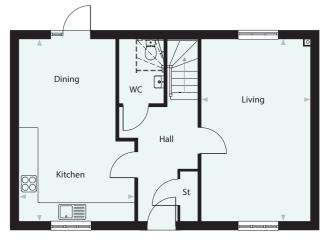

### Ground Floor

| Living         | 4,680mm x 4,290mm | 15′ 4″x 14′ 1  |
|----------------|-------------------|----------------|
| Kitchen/Dining | 5,530mm x 5,190mm | 18′ 2″ x 17′ ( |
| Study          | 3,547mm x 1,997mm | 11′ 8″ × 6′ 7′ |
| WC             |                   |                |