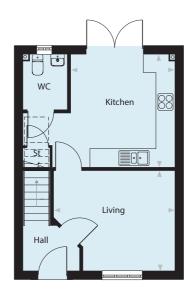

# 4 bedroom house Plots 34, 35, 37, 53, 54, 59

### Ground Floor

| Living         | 4,680mm x 4,290mm | 15′ 4″x 14′ 1  |
|----------------|-------------------|----------------|
| Kitchen/Dining | 5,530mm x 5,190mm | 18′ 2″ x 17′ ( |
| Study          | 3,547mm x 1,997mm | 11′ 8″ × 6′ 7′ |
| WC             |                   |                |