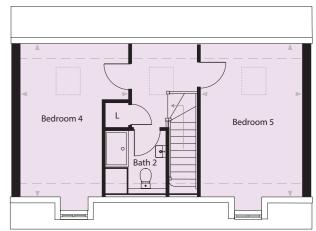

# 5 bedroom house Plots 32, 36, 55, 57

### Second Floor

| edroom 4 | 5,023mm x 3,540mm | 16′ 6″ x 11′ 7″  |
|----------|-------------------|------------------|
| edroom 5 | 5,023mm x 3,290mm | 16′ 6″ x 10′ 10″ |
|          |                   |                  |