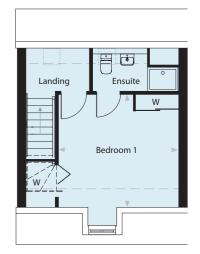

# 4 bedroom house Plots 31, 33, 41, 49, 51, 52, 56, 58

| First Floor |                   |                |
|-------------|-------------------|----------------|
| Bedroom 1   | 4,438mm x 3,655mm | 14′ 7″ × 12′ ( |
| Ensuite     |                   |                |
| Bedroom 2   | 3,999mm x 3,165mm | 13′ 1″ x 10′   |
| Bedroom 3   | 3,132mm x 3,396mm | 10′ 3″ x 11′ 3 |
| Bedroom 4   | 3,726mm x 3,132mm | 12′ 3″ x 10′ 3 |
| Bath        |                   |                |