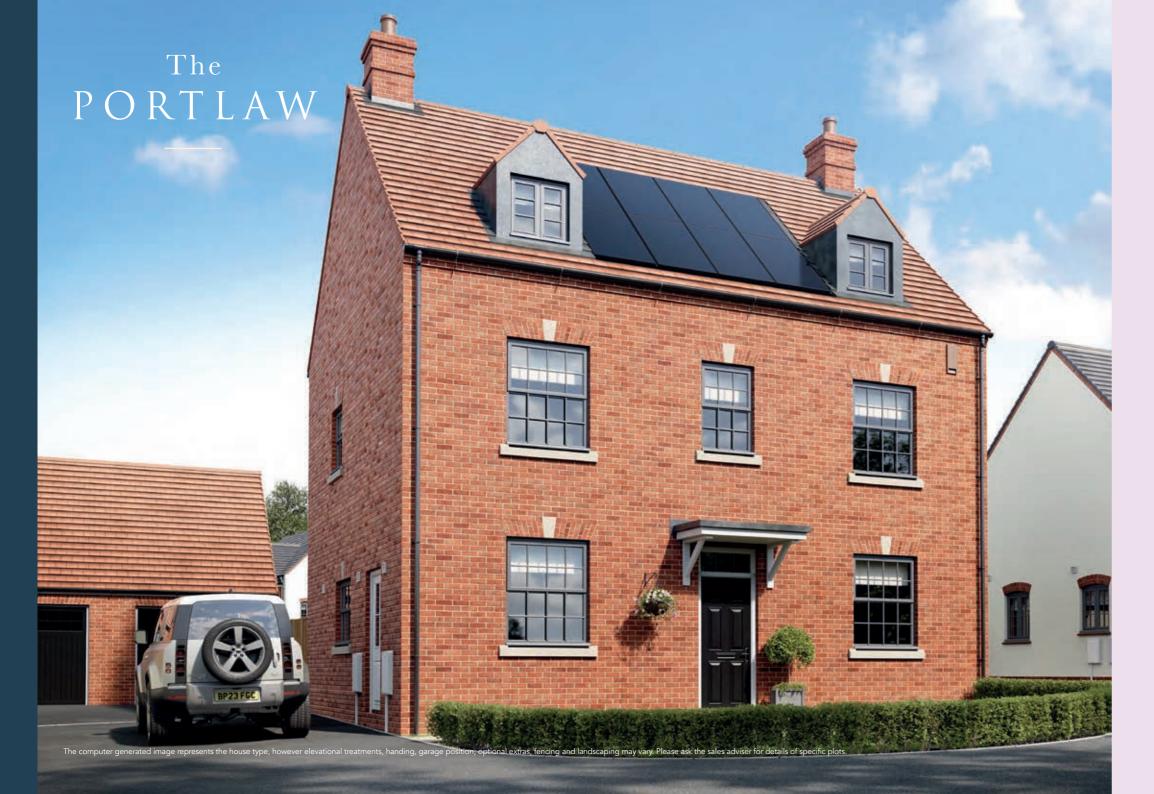

--------------|
| Kitchen/Dining | 5,530mm x 5,190mm | 18′ 2″ x 17′ ( |
| Study          | 3,547mm x 1,997mm | 11′ 8″ × 6′ 7′ |
| WC             |                   |                |

| First Floor            |                                        |                                |
|------------------------|----------------------------------------|--------------------------------|
| Bedroom 1<br>Ensuite   | 4,247mm x 3,717mm                      | 13′ 11″ x 12                   |
| Bedroom 2<br>Ensuite   | 4,290mm x 3,322mm                      | 14′ 1″ × 10′                   |
| Bedroom 3<br>Bedroom 4 | 3,547mm x 2,833mm<br>2,934mm x 2,824mm | 11′ 8″ × 9′ 3<br>9′ 8″ × 9′ 3″ |
| Bath                   |                                        |                                |











# 5 bedroom house Plots 32, 36, 55, 57

### Ground Floor

| Living         | 6,765mm x 3,290mm | 22' 2" x 10' 10" |
|----------------|-------------------|------------------|
| Kitchen/Dining | 5,800mm x 4,678mm | 19′ 0″ x 15′ 4″  |
| WC             |                   |                  |
|                |                   |                  |

### First Floor

| Bedroom 1 | 4,762mm x 3,290mm | 15′ 7″ × 10′ 10″ |
|-----------|-------------------|------------------|
| Ensuite   |                   |                  |
| Bedroom 2 | 3,722mm x 3,386mm | 12′ 3″ x 11′ 1″  |
| Bedroom 3 | 3,386mm x 2,950mm | 11′ 1″ x 9′ 8″   |
| Dath      |                   |                  |

### Second Floor

| edroom 4 | 5,023mm x 3,540mm | 16′ 6″ x 11′ 7″  |
|----------|-------------------|-----------