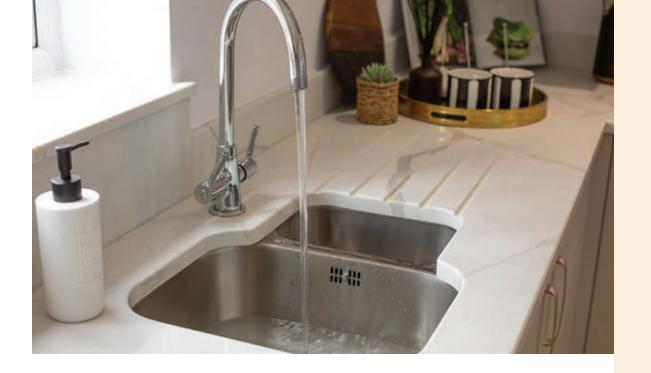

| The SPECIFICATION ——                                                                                                                                                                                                         | Balina | Balally | Balally II | Milford | Clohamon | Courtown | Courtown II | Courtown III | Courtown IV | Dunmore | Eadestown | Hollyford | Kilkelly | Portlaw |
|------------------------------------------------------------------------------------------------------------------------------------------------------------------------------------------------------------------------------|--------|---------|------------|---------|----------|----------|-------------|--------------|-------------|---------|-----------|-----------|----------|---------|
| KITCHEN & UTILITY                                                                                                                                                                                                            |        |         | Ų.         |         |          |          |             |              |             |         |           |           |          |         |
| Integrated Electrolux single undercounter oven with 4-burner gas hob and cooker hood                                                                                                                                         | -      |         |            |         |          |          |             |              |             |         |           |           |          |         |
| Integrated Electrolux single undercounter oven with 4-burner induction hob                                                                                                                                                   |        |         |            | -       |          |          |             |              |             | _       |           |           |          |         |
| Integrated Electrolux double undercounter oven with 4-burner gas hob and cooker hood                                                                                                                                         |        |         |            |         | •        |          | -           |              |             | •       |           |           |          |         |
| Integrated Electrolux double oven in tall housing with 4-burner gas hob and cooker hood                                                                                                                                      |        |         |            |         |          |          |             |              |             |         | -         |           |          |         |
| Integrated Electrolux fridge/freezer                                                                                                                                                                                         |        |         |            |         |          |          |             |              |             |         | -         |           |          |         |
| Integrated AEG double oven in tall housing with 5-burner gas hob and cooker hood                                                                                                                                             |        |         |            |         |          |          |             |              |             |         |           | -         | а.       |         |
| Integrated fridge/freezer and dishwasher                                                                                                                                                                                     |        |         |            |         |          |          |             |              |             |         |           |           | -        |         |
| Symphony designed kitchens with choice of unit colour doors, laminate worktop and upstand in standard range                                                                                                                  |        |         | -          | -       | -        | -        |             | -            |             |         |           |           | -        |         |
| Glass splashback behind hob                                                                                                                                                                                                  | _      |         |            |         |          |          |             |              |             |         |           |           |          |         |
| Inset composite white 1.5 bowl sink with chrome mixer tap to kitchen                                                                                                                                                         |        |         |            |         |          | _        |             |              |             |         |           | -         | -        | •       |
| Space for washing machine to kitchen                                                                                                                                                                                         | -      |         |            |         |          |          |             |              |             | •       |           |           |          |         |
| Removeable base unit for dishwasher to kitchen                                                                                                                                                                               |        |         | _          |         | _        | _        | _           | _            |             | •       |           |           |          |         |
| Inset stainless steel single bowl sink with mixer tap to utility                                                                                                                                                             |        |         |            |         |          |          |             |              |             |         |           |           |          |         |
| Space for washing machine to utility                                                                                                                                                                                         |        |         |            |         |          |          |             |              |             |         |           |           |          |         |
| BATHROOM & ENSUITES                                                                                                                                                                                                          |        |         |            |         |          |          |             |              |             |         |           |           |          |         |
| Ideal Standard white sanitaryware with chrome fittings                                                                                                                                                                       | _      |         |            |         |          |          |             |              |             |         |           |           |          |         |
| Ideal Standard rainfall shower to bathroom bath with bath screen                                                                                                                                                             | -      |         |            |         |          |          |             |              |             |         |           |           |          |         |
| Ideal Standard handrinse shower to bath                                                                                                                                                                                      |        |         |            |         |          |          |             |              |             |         |           |           |          |         |
| Ideal Standard rainfall shower to ensuite 1                                                                                                                                                                                  |        |         |            |         |          |          |             |              |             |         |           |           |          |         |
| Ideal Standard thermostatic shower to ensuite 2                                                                                                                                                                              |        |         |            |         |          |          |             |              |             |         |           |           |          |         |
| Ideal standard upstand shower tray to ensuites with bifold or sliding shower screen (dependant upon shower tray size)                                                                                                        |        |         |            |         |          |          |             |              |             |         |           |           |          |         |
| Porcelanosa ceramic tiled spashback to sink wall in cloakroom                                                                                                                                                                |        |         |            |         |          |          |             |              |             |         |           |           |          |         |
| Porcelanosa ceramic half height wall tiles to 3 walls including bath wall and walls with sanitaryware                                                                                                                        |        |         |            |         |          |          |             |              |             |         |           |           |          |         |
| Porcelanosa ceramic full height wall tiles to shower enclosure                                                                                                                                                               |        |         |            |         |          |          |             |              |             |         |           |           |          |         |
| Porcelanosa ceramic full height wall tiles to bath walls and half height to walls with sanitaryware where there is no ensuite                                                                                                | -      |         |            |         |          |          |             |              |             |         |           |           |          |         |
| Compact style radiators with TRV to bathroom                                                                                                                                                                                 |        |         |            |         |          |          |             |              |             |         |           |           |          |         |
| Compact style radiators with TRV to ensuite 1                                                                                                                                                                                |        |         |            |         |          |          |             |              |             |         |           |           |          |         |
| Compact style radiators with TRV to ensuite 2                                                                                                                                                                                |        |         |            |         |          |          |             |              |             |         |           |           |          |         |
| White heated towel rail to ensuite 1                                                                                                                                                                                         |        |         |            |         |          |          |             |              |             |         |           |           |          |         |
| Chrome heated towel rail to ensuite 1                                                                                                                                                                                        |        |         |            |         |          |          |             |              |             |         |           |           |          |         |
| INTERNAL FINISHES                                                                                                                                                                                                            |        |         |            |         |          |          |             |              |             |         |           |           |          |         |
| White painted softwood staircase with chamfered newel and balustrade                                                                                                                                                         |        |         |            |         |          |          |             |              |             |         |           |           |          |         |
| Varnished ash handrail and newel cap                                                                                                                                                                                         |        |         |            |         |          |          |             |              |             |         |           |           |          |         |
| Architraves and skirtings finished in white                                                                                                                                                                                  |        |         |            |         |          |          |             |              |             |         |           |           |          |         |
| Fitted wardrobes with mirrored sliding doors to bedroom 1                                                                                                                                                                    |        |         |            |         |          |          |             |              |             |         |           |           |          |         |
|                                                                                                                                                                                                                              | _      |         |            |         |          |          |             |              |             |         |           |           | т.       |         |
| Ceilings to be painted in Crown Matt Contract Emulsion Brilliant White                                                                                                                                                       |        |         |            |         |          |          |             |              |             |         |           |           |          |         |
| Ceilings to be painted in Crown Matt Contract Emulsion Brilliant White  Walls to be painted in Crown Matt Contract Emulsion Pale Cashew                                                                                      |        |         |            |         |          |          |             |              |             |         |           |           |          |         |
| Ceilings to be painted in Crown Matt Contract Emulsion Brilliant White Walls to be painted in Crown Matt Contract Emulsion Pale Cashew 4 panel internal door finished in Crown Brilliant White Satin with chrome ironmongery |        |         |            |         |          |          |             |              |             |         | -         | •         |          | •       |