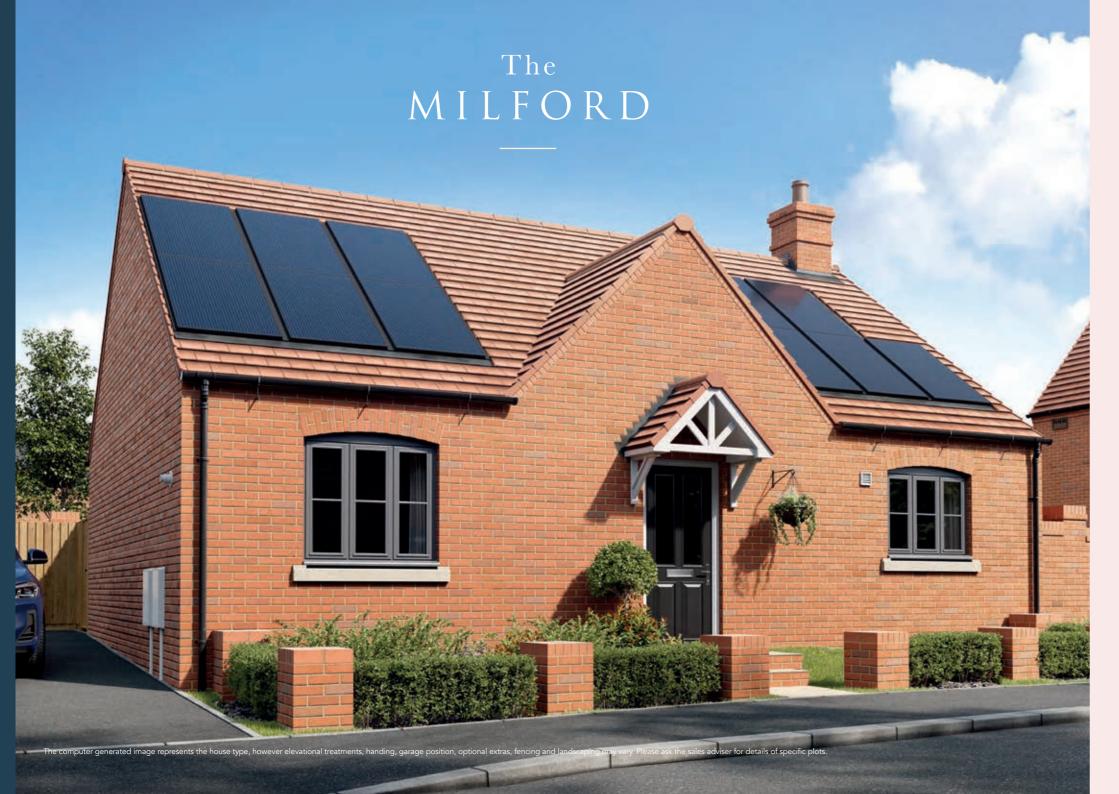

# 2 bedroom bungalow Plots 2, 3, 15, 47\*

### Ground Floor

 Kitchen/Dining/Living
 7,665mm x 3,800mm
 25' 2" x 12' 6"

 Bedroom 1
 4,550mm x 3,390mm
 14' 11" x 11' 1"

 Bedroom 2
 3,390mm x 3,022mm
 11' 1" x 9' 11"

Security screens with thumbturn locks to bedroom windows.

\* Plot 47 the french doors are on the side elevation of the property only and not to the rear.