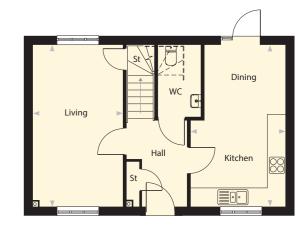

# 4 bedroom house Plots 34, 35, 37, 53, 54, 59

### Ground Floor

| Living         | 4,680mm x 4,290mm | 15′ 4″x 14′ 1  |
|----------------|-------------------|----------------|
| Kitchen/Dining | 5,530mm x 5,190mm | 18′ 2″ x 17′ ( |
| Study          | 3,547mm x 1,997mm | 11′ 8″ × 6′ 7′ |
| WC             |                   |                |