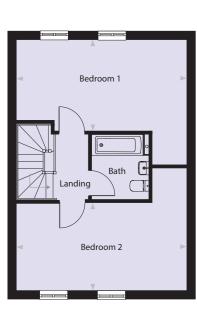

or furniture. Maximum dimensions are shown by arrows on plan. Lagan Homes has a policy of continuous improvement and individual features may vary from time to time.

# First Floor







# 2 bedroom house Plots 17, 20, 22, 25, 26, 27, 43

### Ground Floor

Living 4,608mm x 3,235mm 15′ 1″ x 10′ 7″ Kitchen/Dining 4,375mm x 3,622mm 14′ 4″ x 11′ 11″ WC

### First Floor

Bedroom 1 4,375mm x 3,000mm 14' 4" x 9' 10" Bedroom 2 4,375mm x 2,884mm 14' 4" x 9' 6" Bath

# **Ground Floor**



# First Floor









# 2 bedroom house Plots 39, 44, 70

### Ground Floor

Living 4,608mm x 3,235mm 15′ 1″ x 10′ 7″

Kitchen/Dining 4,375mm x 3,622mm 14′ 4″ x 11′ 11″

WC

### First Floor

Bedroom 1 5,585mm x 3,003mm 18′ 4″ x 9′ 10″ Bedroom 2 5,585mm x 2,887mm 18′ 4″ x 9′ 6″

# **Ground Floor**



# First Floor









# 2 bedroom bungalow Plots 2, 3, 15, 47\*

### Ground Floor

 Kitchen/Dining/Living
 7,665mm x 3,800mm
 25' 2" x 12' 6"

 Bedroom 1
 4,550mm x 3,390mm
 14' 11" x 11' 1"

 Bedroom 2
 3,390mm x 3,022mm
 11' 1" x 9' 11"

Security screens with thumbturn locks to bedroom windows.

\* Plot 47 the french doors are on the side elevation of the property only and not to the rear.

# **Ground Floor**









# 3 bedroom house

Plots 16, 18, 19, 23, 28, 38, 40, 42, 45, 69, 71

### Ground Floor

| Living         | 4,410mm x 3,624mm | 14′ 6″ x 11′ 11 |
|----------------|-------------------|-----------------|
| Kitchen/Dining | 4,630mm x 2,678mm | 15′ 2″ x 8′ 9″  |
| WC.            |                   |                 |

### First Floor

| Bedroom 1 | 3,065mm x 2,755mm | 10′ 1″ × 9′ 0  |
|-----