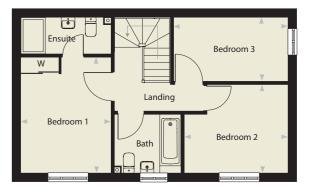

# 4 bedroom house Plots 34, 35, 37, 53, 54, 59

| First Floor            |                                        |                                |
|------------------------|----------------------------------------|--------------------------------|
| Bedroom 1<br>Ensuite   | 4,247mm x 3,717mm                      | 13′ 11″ x 12                   |
| Bedroom 2<br>Ensuite   | 4,290mm x 3,322mm                      | 14′ 1″ × 10′                   |
| Bedroom 3<br>Bedroom 4 | 3,547mm x 2,833mm<br>2,934mm x 2,824mm | 11′ 8″ × 9′ 3<br>9′ 8″ × 9′ 3″ |
| Bath                   |                                        |                                |