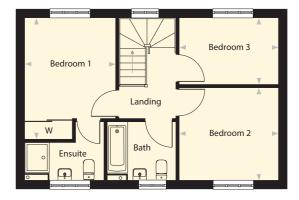

# 4 bedroom house Plots 34, 35, 37, 53, 54, 59

### Ground Floor

| Living         | 4,680mm x 4,290mm | 15′ 4″x 14′ 1  |
|----------------|-------------------|----------------|
| Kitchen/Dining | 5,530mm x 5,190mm | 18′ 2″ x 17′ ( |
| Study          | 3,547mm x 1,997mm | 11′ 8″ × 6′ 7′ |
| WC             |                   |                |

| First Floor            |                                        |                                |
|------------------------|----------------------------------------|--------------------------------|
| Bedroom 1<br>Ensuite   | 4,247mm x 3,717mm                      | 13′ 11″ x 12                   |
| Bedroom 2<br>Ensuite   | 4,290mm x 3,322mm                      | 14′ 1″ × 10′                   |
| Bedroom 3<br>Bedroom 4 | 3,547mm x 2,833mm<br>2,934mm x 2,824mm | 11′ 8″ × 9′ 3<br>9′ 8″ × 9′ 3″ |
| Bath                   |                                        |                                |