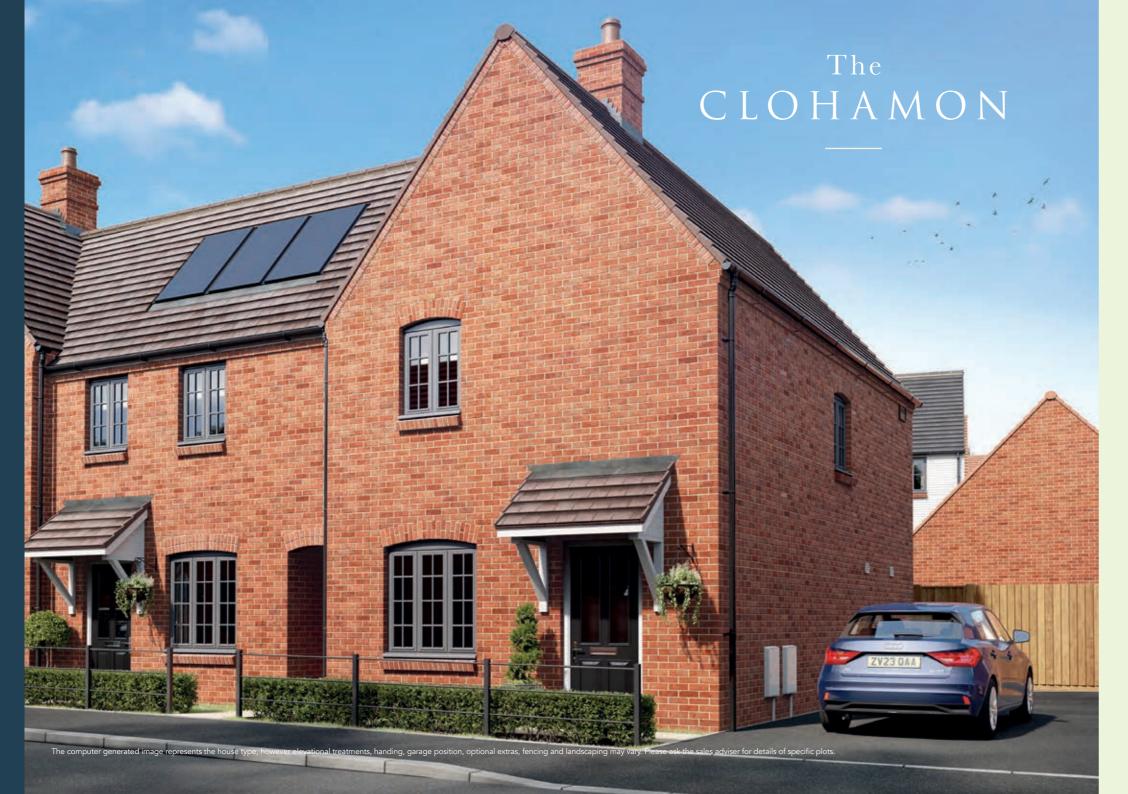

# 3 bedroom house

Plots 16, 18, 19, 23, 28, 38, 40, 42, 45, 69, 71

### Ground Floor

| Living         | 4,410mm x 3,624mm | 14′ 6″ x 11′ 11 |
|----------------|-------------------|-----------------|
| Kitchen/Dining | 4,630mm x 2,678mm | 15′ 2″ x 8′ 9″  |
| WC.            |                   |                 |

### First Floor

| Bedroom 1 | 3,065mm x 2,755mm | 10′ 1″ × 9′ 0  |
|-----------|-------------------|----------------|
| Bedroom 2 | 4,070mm x 2,638mm | 13' 4" × 8' 8" |
| Bedroom 3 | 2,760mm x 1,783mm | 9′ 1″ x 5′ 10″ |
| B I       |                   |                |

Ensuite