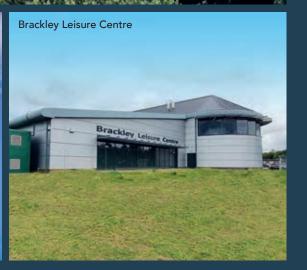

Brackley Leisure Centre offers an excellent refurbished state of the art gym, 25 metre swimming pool and many more activities including outdoor pitches, squash and a crèche for the younger family members. Brackley Town Football Club offers coaching and teams from 7 years old to adults including girls teams.