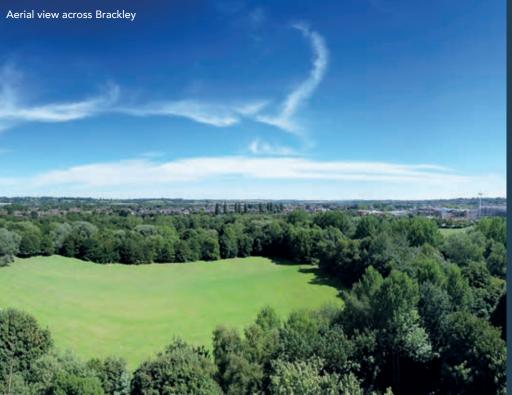

# Welcome to ST JAMES VIEW

Nestled in South Northamptonshire, surrounded by countryside and with excellent access to the M40 motorway, St James View is ideally situated just a short walk from the centre of the old market town of Brackley and just 8 miles from the iconic Silverstone race track with its links to the Formula 1 Industry.

Brackley is a vibrant, yet Idyllic place to settle, with many modern facilities. The town's busy high street has an array of independent eateries and bistros, including The Plough Pub and Kitchen offering live music in the centre of town. Slightly further afield, The Fox in Farthinghoe is a wonderful country pub with a garden, offering good quality food and drink in a relaxed setting.