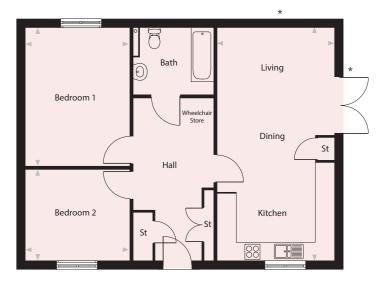

# 2 bedroom bungalow Plots 2, 3, 15, 47\*

### Ground Floor

 Kitchen/Dining/Living
 7,665mm x 3,800mm
 25' 2" x 12' 6"

 Bedroom 1
 4,550mm x 3,390mm
 14' 11" x 11' 1"

 Bedroom 2
 3,390mm x 3,022mm
 11' 1" x 9' 11"

Security screens with thumbturn locks to bedroom windows.

\* Plot 47 the french doors are on the side elevation of the property only and not to the rear.