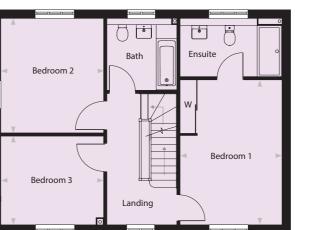

### First Floor

| Bedroom 1 | 4,762mm x 3,290mm | 15′ 7″ × 10′ 10″ |
|-----------|-------------------|------------------|
| Ensuite   |                   |                  |
| Bedroom 2 | 3,722mm x 3,386mm | 12′ 3″ x 11′ 1″  |
| Bedroom 3 | 3,386mm x 2,950mm | 11′ 1″ x 9′ 8″   |
| Dath      |                   |                  |