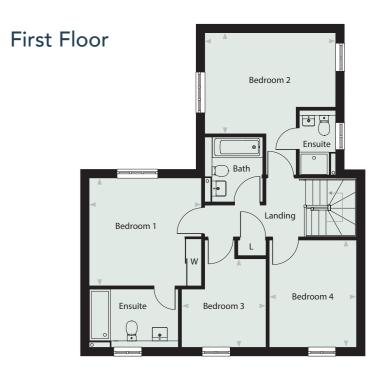

| First Floor |                   |                |
|-------------|-------------------|----------------|
| Bedroom 1   | 4,438mm x 3,655mm | 14′ 7″ × 12′ ( |
| Ensuite     |                   |                |
| Bedroom 2   | 3,999mm x 3,165mm | 13′ 1″ x 10′   |
| Bedroom 3   | 3,132mm x 3,396mm | 10′ 3″ x 11′ 3 |
| Bedroom 4   | 3,726mm x 3,132mm | 12′ 3″ x 10′ 3 |
| Bath        |                   |                |