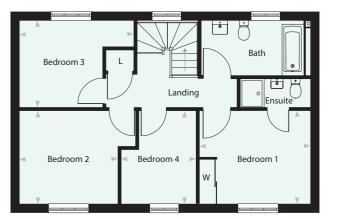

| First Floor            |                                        |                                |
|------------------------|----------------------------------------|--------------------------------|
| Bedroom 1<br>Ensuite   | 4,247mm x 3,717mm                      | 13′ 11″ x 12                   |
| Bedroom 2<br>Ensuite   | 4,290mm x 3,322mm                      | 14′ 1″ × 10′                   |
| Bedroom 3<br>Bedroom 4 | 3,547mm x 2,833mm<br>2,934mm x 2,824mm | 11′ 8″ × 9′ 3<br>9′ 8″ × 9′ 3″ |
| Bath                   |                                        |                                |