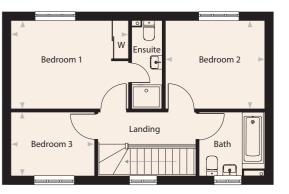

# 4 bedroom house Plots 31, 33, 41, 49, 51, 52, 56, 58

| First Floor |                   |                |
|-------------|-------------------|----------------|
| Bedroom 1   | 4,438mm x 3,655mm | 14′ 7″ × 12′ ( |
| Ensuite     |                   |                |
| Bedroom 2   | 3,999mm x 3,165mm | 13′ 1″ x 10′   |
| Bedroom 3   | 3,132mm x 3,396mm | 10′ 3″ x 11′ 3 |
| Bedroom 4   | 3,726mm x 3,132mm | 12′ 3″ x 10′ 3 |
| Bath        |                   |                |