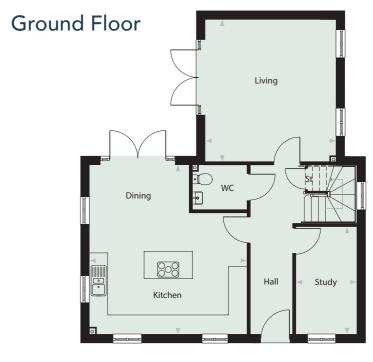

### Ground Floor

| Living<br>Kitchen/Dining<br>Study<br>Utility<br>WC | 5,300mm x 4,308mm<br>6,580mm x 3,015mm<br>2,497mm x 1,844mm<br>3,015mm x 1,950mm | 17' 5" × 14' 2"<br>21' 7" × 9' 11"<br>8' 2" × 6' 1"<br>9' 11" × 6' 5" |
|----------------------------------------------------|----------------------------------------------------------------------------------|-----------------------------------------------------------------------|
|----------------------------------------------------|----------------------------------------------------------------------------------|-----------------------------------------------------------------------|