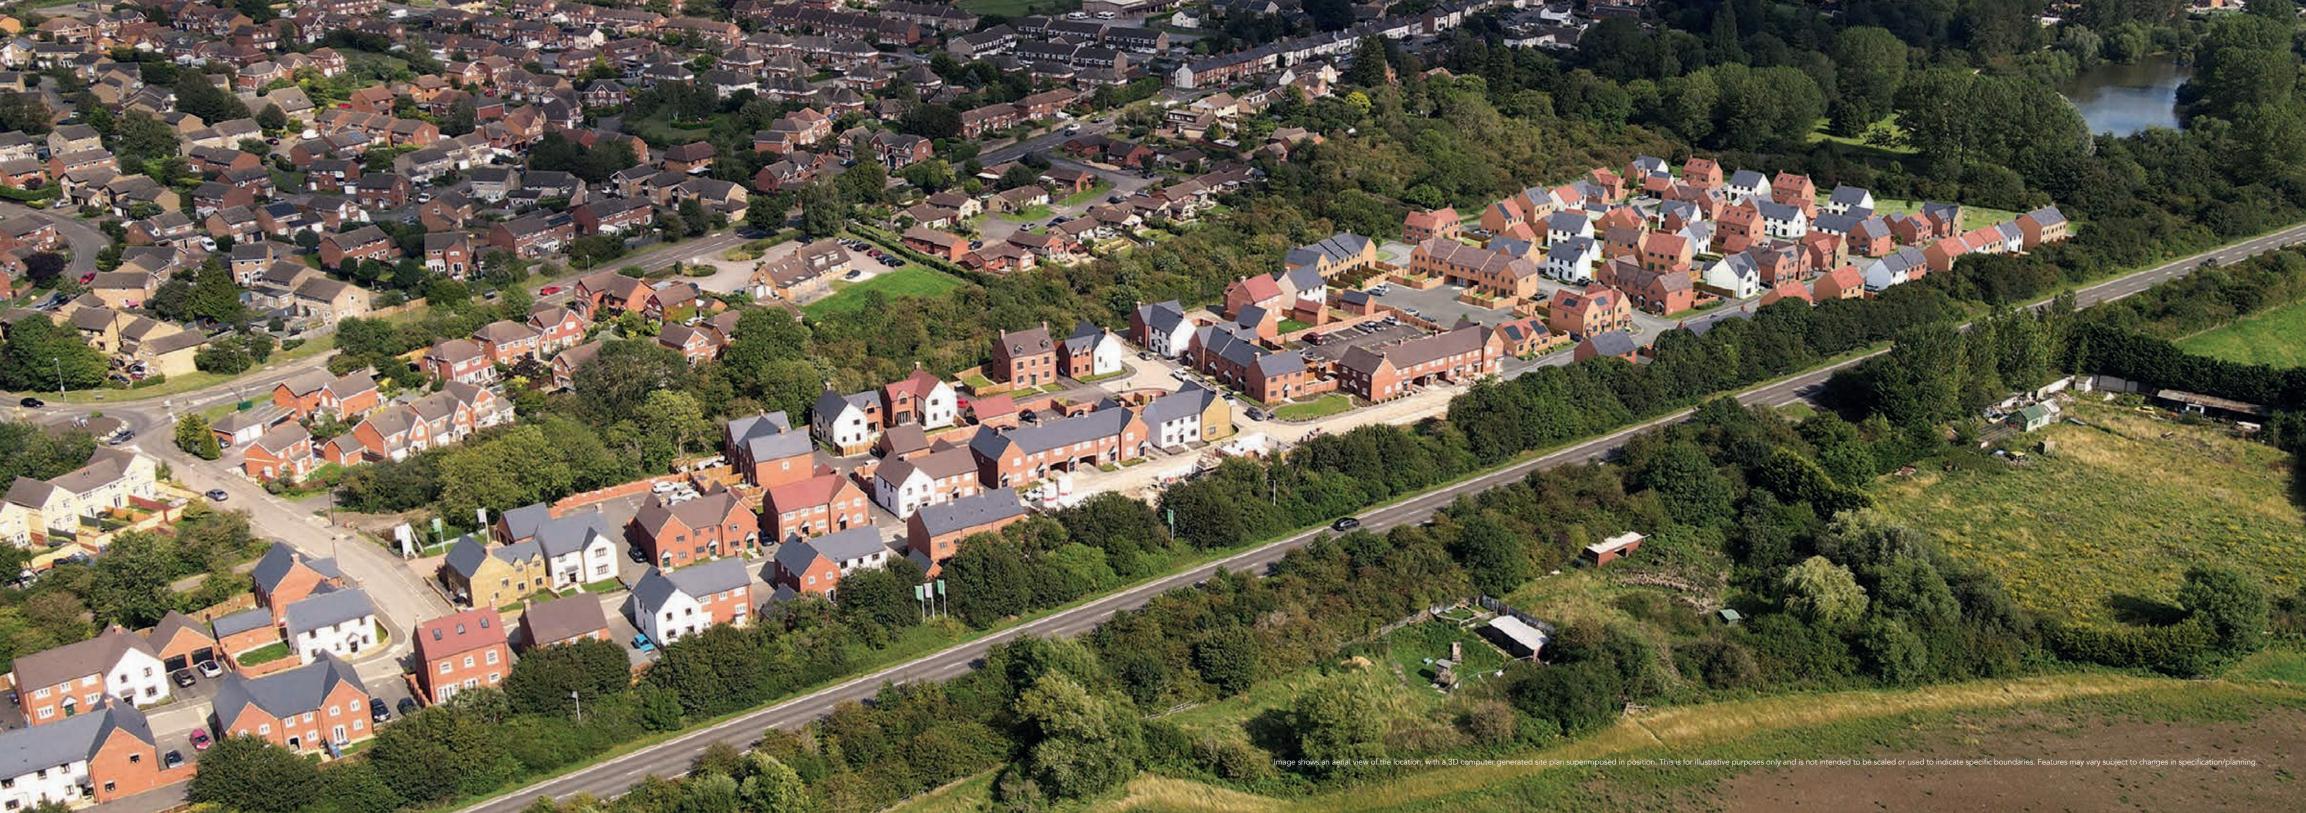

# Welcome to ST JAMES VIEW

Nestled in South Northamptonshire, surrounded by countryside and with excellent access to the M40 motorway, St James View is ideally situated just a short walk from the centre of the old market town of Brackley and just 8 miles from the iconic Silverstone race track with its links to the Formula 1 Industry.

Brackley is a vibrant, yet Idyllic place to settle, with many modern facilities. The town's busy high street has an array of independent eateries and bistros, including The Plough Pub and Kitchen offering live music in the centre of town. Slightly further afield, The Fox in Farthinghoe is a wonderful country pub with a garden, offering good quality food and drink in a relaxed setting.

# The LOCATION