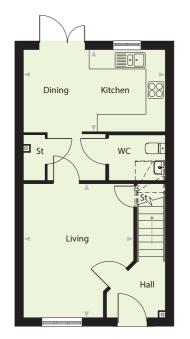

# 3 bedroom house

Plots 16, 18, 19, 23, 28, 38, 40, 42, 45, 69, 71

### Ground Floor

| Living         | 4,410mm x 3,624mm | 14′ 6″ x 11′ 11 |
|----------------|-------------------|-----------------|
| Kitchen/Dining | 4,630mm x 2,678mm | 15′ 2″ x 8′ 9″  |
| WC.            |                   |                 |

### First Floor

| Bedroom 1 | 3,065mm x 2,755mm | 10′ 1″ × 9′ 0  |
|-----------|-------------------|----------------|
| Bedroom 2 | 4,070mm x 2,638mm | 13' 4" × 8' 8" |
| Bedroom 3 | 2,760mm x 1,783mm | 9′ 1″ x 5′ 10″ |
| B I       |                   |                |

Ensuite