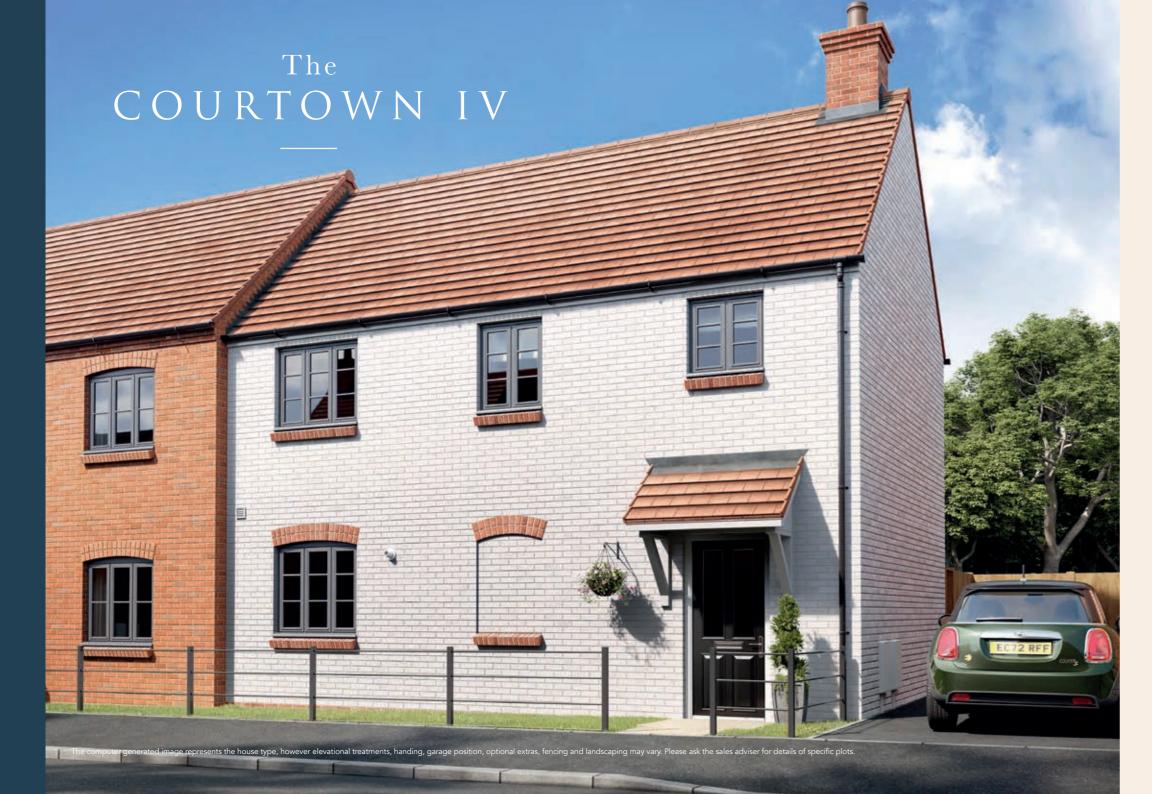

|
|----------------------|-------------------|-----------------|
| Kitchen/Dining<br>WC | 5,075mm x 2,810mm | 16′ 8″ x 9′ 3″  |
|                      |                   |                 |

### First Floor

Ensuite

| edroom 1 | 3,792mm x 2,923mm | 12′ 5″ x 9′ 7″ |
|----------|-------------------|----------------|
| edroom 2 | 3,405mm x 2,913mm | 11' 2" x 9' 7" |
| edroom 3 | 3,754mm x 2,069mm | 12′ 4″ x 6′ 9″ |
| ath      |                   |                |

Note: Plot 24 is end of terrace.





Plans are not to scale. All dimensions are approximate and should not be used for carpets, appliance spaces or furniture. Maximum dimensions are shown by arrows on plan. Lagan Homes has a policy of continuous improvement and individual features may vary from time to time.

# First Floor







# 3 bedroom house Plots 6, 9

### Ground Floor

Bedroom 2

Bedroom 3

| Living<br>Kitchen/Dining<br>WC | 3,997mm x 3,522mm<br>5,075mm x 2,687mm           | 13′ 1″ x 11′ 1<br>16′ 8″ x 8′ 10                                             |
|--------------------------------|--------------------------------------------------|------------------------------------------------------------------------------|
| First Floor                    |                                                  |                                                                              |
| Bedroom 1<br>Ensuite           | 3,885mm x 2,884mm                                | 12′ 9″ x 9′ 6                                                                |
|                                | Kitchen/Dining<br>WC<br>First Flo