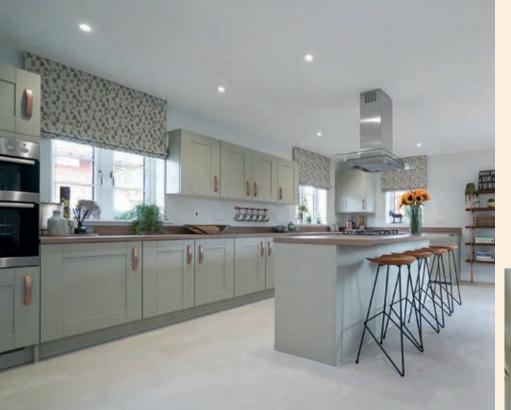

# Optional EXTRAS

We recognise that each of our purchasers may have unique requirements, so in addition to our generous standard specification, we offer a range of optional extras to enhance your new home.

Tailor your home to your unique

Optional extras will depend upon the

- Kitchen unit, worktop and lighting
- Bathroom upgrades and extra tiling
- Karndean flooring
- Extra electrical, lighting and
- Hard landscaping

requirements with our range of options and extras available subject to the build stage. These can then be included during the construction process to ensure that your home is just the way you want it on the day you move in.

stage of build but can include:

- Fitted carpets, floor tiling and
- BT points

Please ask your Sales Adviser for full details and pricing











# ...well designed quality homes to the highest standards





# 2 bedroom coach house Plot 21

### First Floor

 Kitchen/Dining/Living
 8,255mm x 4,565mm
 27' 1" x 15' 0"

 Bedroom 1
 4,805mm x 3,450mm
 15' 9" x 11' 4"

 Bedroom 2
 3,360mm x 3,337mm
 11' 0" x 10' 11"



CONSUMER
CODE FOR
HOME BUILDERS
www.consumercode.co.uk

Plans are not to scale. All dimensions are approximate and should not be used for carpets, appliance spaces or furniture. Maximum dimensions are shown by arrows on plan. Lagan Homes has a policy of continuous improvement and individual features may vary from time to time.

# First Floor







# 2 bedroom house Plots 17, 20, 22, 25, 26, 27, 43

### Ground Floor

Living 4,608mm x 3,235mm 15′ 1″ x 10′ 7″ Kitchen/Dining 4,375mm x 3,622mm 14′ 4″ x 11′ 11″ WC

### Firs