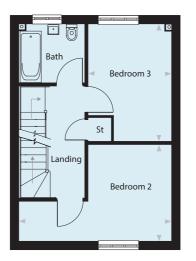

# 4 bedroom house Plots 31, 33, 41, 49, 51, 52, 56, 58

| First Floor |                   |                |
|-------------|-------------------|----------------|
| Bedroom 1   | 4,438mm x 3,655mm | 14′ 7″ × 12′ ( |
| Ensuite     |                   |                |
| Bedroom 2   | 3,999mm x 3,165mm | 13′ 1″ x 10′   |
| Bedroom 3   | 3,132mm x 3,396mm | 10′ 3″ x 11′ 3 |
| Bedroom 4   | 3,726mm x 3,132mm | 12′ 3″ x 10′ 3 |
| Bath        |                   |                |