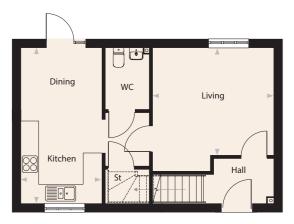

# 4 bedroom house Plots 31, 33, 41, 49, 51, 52, 56, 58

### Ground Floor

| Living<br>Kitchen/Dining<br>Study<br>Utility<br>WC | 5,300mm x 4,308mm<br>6,580mm x 3,015mm<br>2,497mm x 1,844mm<br>3,015mm x 1,950mm | 17' 5" × 14' 2"<br>21' 7" × 9' 11"<br>8' 2" × 6' 1"<br>9' 11" × 6' 5" |
|----------------------------------------------------|----------------------------------------------------------------------------------|-----------------------------------------------------------------------|
|----------------------------------------------------|----------------------------------------------------------------------------------|-----------------------------------------------------------------------|

| First Floor |                   |                |
|-------------|-------------------|----------------|
| Bedroom 1   | 4,438mm x 3,655mm | 14′ 7″ × 12′ ( |
| Ensuite     |                   |                |
| Bedroom 2   | 3,999mm x 3,165mm | 13′ 1″ x 10′   |
| Bedroom 3   | 3,132mm x 3,396mm | 10′ 3″ x 11′ 3 |
| Bedroom 4   | 3,726mm x 3,132mm | 12′ 3″ x 10′ 3 |
| Bath        |                   |                |

Plans are not to scale. All dimensions are approximate and should not be used for carpets, appliance spaces or furniture. Maximum dimensions are shown by arrows on plan. Lagan Homes has a policy of continuous improvement and individual features may vary from time to time.