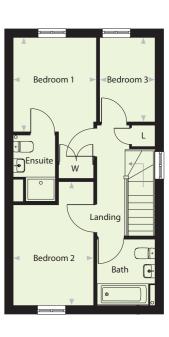

# 4 bedroom house Plots 34, 35, 37, 53, 54, 59

### Ground Floor

| Living         | 4,680mm x 4,290mm | 15′ 4″x 14′ 1  |
|----------------|-------------------|----------------|
| Kitchen/Dining | 5,530mm x 5,190mm | 18′ 2″ x 17′ ( |
| Study          | 3,547mm x 1,997mm | 11′ 8″ × 6′ 7′ |
| WC             |                   |                |

| First Floor            |                                        |                                |
|------------------------|----------------------------------------|--------------------------------|
| Bedroom 1<br>Ensuite   | 4,247mm x 3,717mm                      | 13′ 11″ x 12                   |
| Bedroom 2<br>Ensuite   | 4,290mm x 3,322mm                      | 14′ 1″ × 10′                   |
| Bedroom 3<br>Bedroom 4 | 3,547mm x 2,833mm<br>2,934mm x 2,824mm | 11′ 8″ × 9′ 3<br>9′ 8″ × 9′ 3″ |
| Bath                   |                                        |                                |