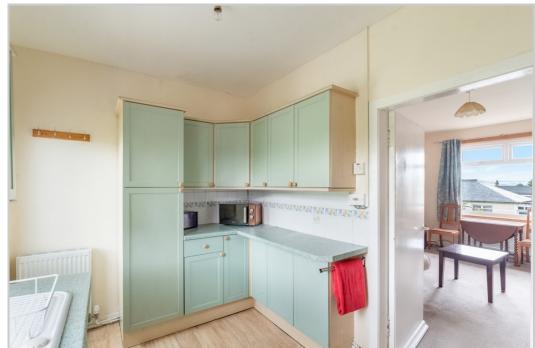

Accommodation comprises; Entrance Porch, Hallway, Living Room with lovely views across to Crieff, Fitted Kitchen with door leading to rear garden, 2 Double Bedrooms & Bathoom.

Garden to the front requires attention (previously a rose garden). A stone chipped driveway to the side of the property offers off-street parking with additional unrestricted on street parking to the front. A chipped pathway gives access to the south facing rear garden which is laid mainly to lawn with uninterrupted views over fields. The rear garden boasts a handy storage timber outbuilding/ workshop with garden boundaries being formed by a mixture of timber & wire fencing.