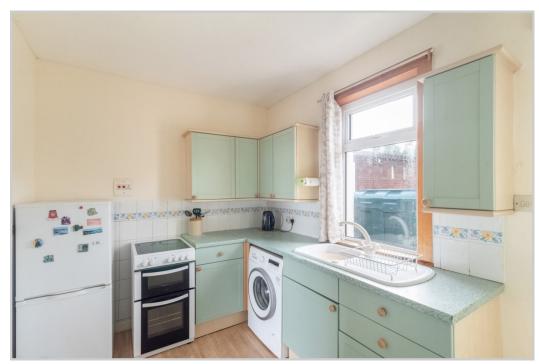

Accommodation comprises; Entrance Porch, Hallway, Living Room with lovely views across to Crieff, Fitted Kitchen with door leading to rear garden, 2 Double Bedrooms & Bathoom.

Garden to the front requires attention (previously a rose garden). A stone chipped driveway to the side of the property offers off-street parking with additional unrestricted on street parking to the front. A chipped pathway gives access to the south facing rear garden which is laid mainly to lawn with uninterrupted views over fields. The rear garden boasts a handy storage timber outbuilding/ workshop with garden boundaries being formed by a mixture of timber & wire fencing.