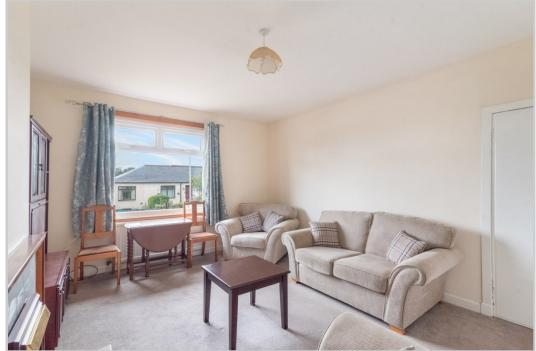

Accommodation comprises; Entrance Porch, Hallway, Living Room with lovely views across to Crieff, Fitted Kitchen with door leading to rear garden, 2 Double Bedrooms & Bathoom.

Garden to the front requires attention (previously a rose garden). A stone chipped driveway to the side of the property offers off-street parking with additional unrestricted on street parking to the front. A chipped pathway gives access to the south facing rear garden which is laid mainly to lawn with uninterrupted views over fields. The rear garden boasts a handy storage timber outbuilding/ workshop with garden boundaries being formed by a mixture of timber & wire fencing.

Presented in move-in condition and warmed by double glazing and oil fired central heating. A home likely to have broad appeal, early viewing is advised.

Viewing Strictly by appointment through Irving Geddes W.S.