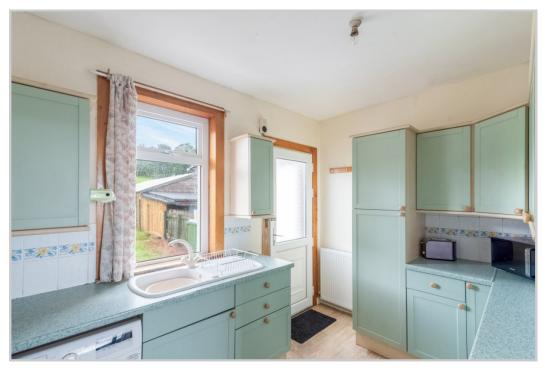

Accommodation comprises; Entrance Porch, Hallway, Living Room with lovely views across to Crieff, Fitted Kitchen with door leading to rear garden, 2 Double Bedrooms & Bathoom.

Garden to the front requires attention (previously a rose garden). A stone chipped driveway to the side of the property offers off-street parking with additional unrestricted on street parking to the front. A chipped pathway gives access to the south facing rear garden which is laid mainly to lawn with uninterrupted views over fields. The rear garden boasts a handy storage timber outbuilding/ workshop with garden boundaries being formed by a mixture of timber & wire fencing.