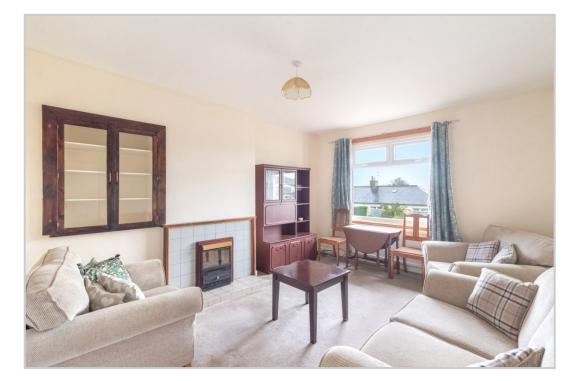

Accommodation comprises; Entrance Porch, Hallway, Living Room with lovely views across to Crieff, Fitted Kitchen with door leading to rear garden, 2 Double Bedrooms & Bathoom.

Garden to the front requires attention (previously a rose garden). A stone chipped driveway to the side of the property offers off-street parking with additional unrestricted on street parking to the front. A chipped pathway gives access to the south facing rear garden which is laid mainly to lawn with uninterrupted views over fields. The rear garden boasts a handy storage timber outbuilding/ workshop with garden boundaries being formed by a mixture of timber & wire fencing.

Presented in move-in condition and warmed by double glazing and oil fired central heating. A home likely to have broad appeal, early viewing is advised.

Viewing Strictly by appointment through Irving Geddes W.S.