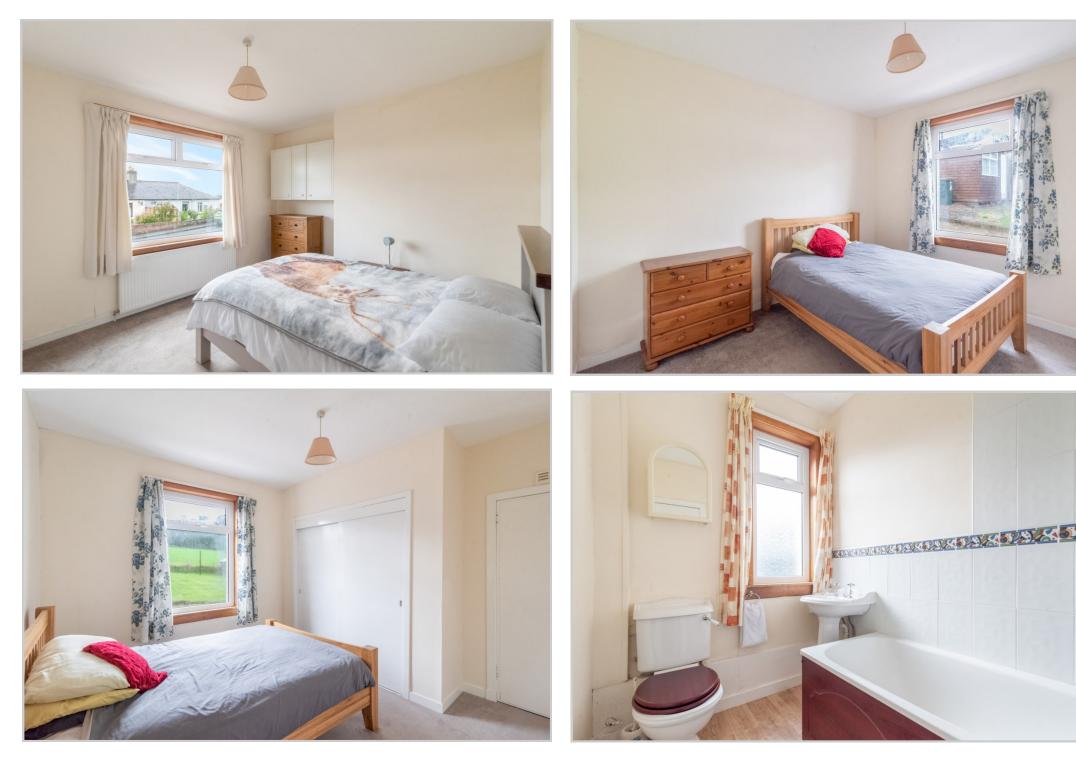

Accommodation comprises; Entrance Porch, Hallway, Living Room with lovely views across to Crieff, Fitted Kitchen with door leading to rear garden, 2 Double Bedrooms & Bathoom.

Garden to the front requires attention (previously a rose garden). A stone chipped driveway to the side of the property offers off-street parking with additional unrestricted on street parking to the front. A chipped pathway gives access to the south facing rear garden which is laid mainly to lawn with uninterrupted views over fields. The rear garden boasts a handy storage timber outbuilding/ workshop with garden boundaries being formed by a mixture of timber & wire fencing.

Presented in move-in condition and warmed by double glazing and oil fired central heating. A home likely to have broad appeal, early viewing is advised.

Viewing Strictly by appointment through Irving Geddes W.S.