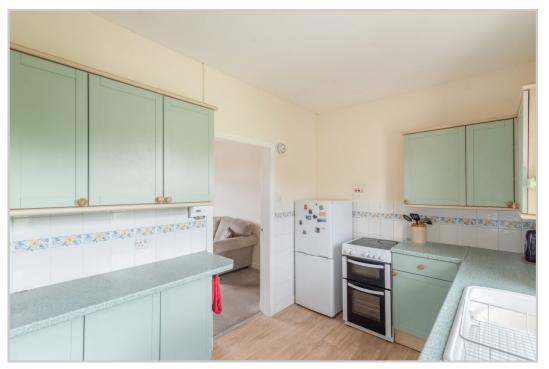

Accommodation comprises; Entrance Porch, Hallway, Living Room with lovely views across to Crieff, Fitted Kitchen with door leading to rear garden, 2 Double Bedrooms & Bathoom.

Garden to the front requires attention (previously a rose garden). A stone chipped driveway to the side of the property offers off-street parking with additional unrestricted on street parking to the front. A chipped pathway gives access to the south facing rear garden which is laid mainly to lawn with uninterrupted views over fields. The rear garden boasts a handy storage timber outbuilding/ workshop with garden boundaries being formed by a mixture of timber & wire fencing.