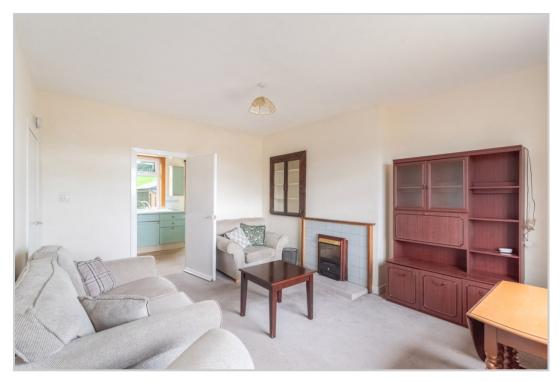

Accommodation comprises; Entrance Porch, Hallway, Living Room with lovely views across to Crieff, Fitted Kitchen with door leading to rear garden, 2 Double Bedrooms & Bathoom.

Garden to the front requires attention (previously a rose garden). A stone chipped driveway to the side of the property offers off-street parking with additional unrestricted on street parking to the front. A chipped pathway gives access to the south facing rear garden which is laid mainly to lawn with uninterrupted views over fields. The rear garden boasts a handy storage timber outbuilding/ workshop with garden boundaries being formed by a mixture of timber & wire fencing.

Presented in move-in condition and warmed by double glazing and oil fired central heating. A home likely to have broad appeal, early viewing is advised.

Viewing Strictly by appointment through Irving Geddes W.S.