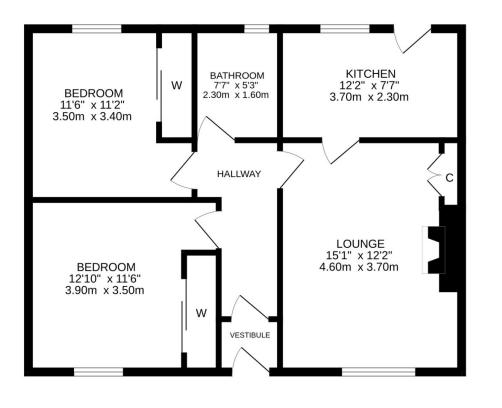

Accommodation comprises; Entrance Porch, Hallway, Living Room with lovely views across to Crieff, Fitted Kitchen with door leading to rear garden, 2 Double Bedrooms & Bathoom.

Garden to the front requires attention (previously a rose garden). A stone chipped driveway to the side of the property offers off-street parking with additional unrestricted on street parking to the front. A chipped pathway gives access to the south facing rear garden which is laid mainly to lawn with uninterrupted views over fields. The rear garden boasts a handy storage timber outbuilding/ workshop with garden boundaries being formed by a mixture of timber & wire fencing.