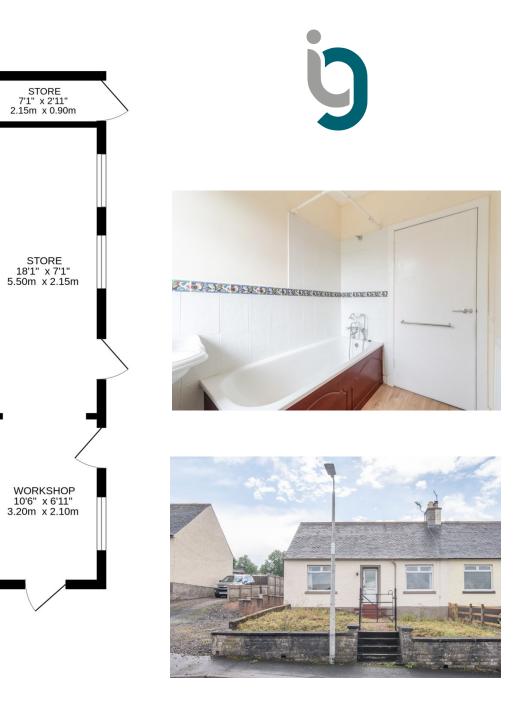

Accommodation comprises; Entrance Porch, Hallway, Living Room with lovely views across to Crieff, Fitted Kitchen with door leading to rear garden, 2 Double Bedrooms & Bathoom.

Garden to the front requires attention (previously a rose garden). A stone chipped driveway to the side of the property offers off-street parking with additional unrestricted on street parking to the front. A chipped pathway gives access to the south facing rear garden which is laid mainly to lawn with uninterrupted views over fields. The rear garden boasts a handy storage timber outbuilding/ workshop with garden boundaries being formed by a mixture of timber & wire fencing.