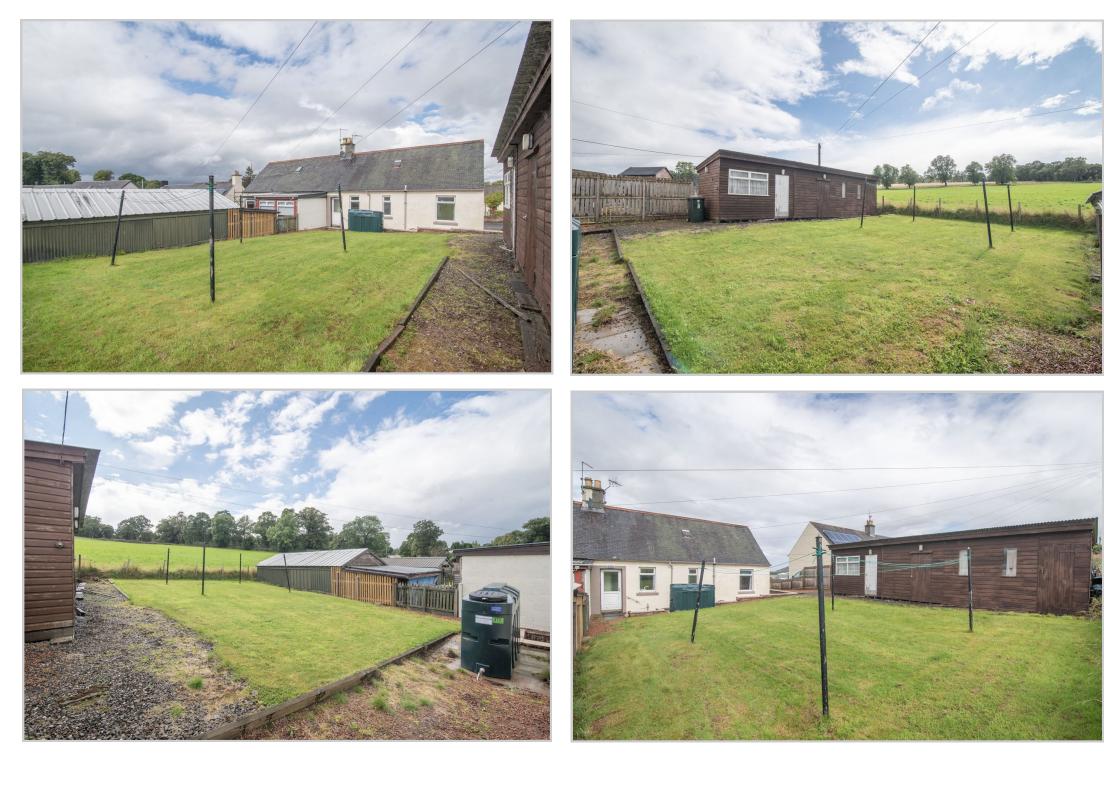

Accommodation comprises; Entrance Porch, Hallway, Living Room with lovely views across to Crieff, Fitted Kitchen with door leading to rear garden, 2 Double Bedrooms & Bathoom.

Garden to the front requires attention (previously a rose garden). A stone chipped driveway to the side of the property offers off-street parking with additional unrestricted on street parking to the front. A chipped pathway gives access to the south facing rear garden which is laid mainly to lawn with uninterrupted views over fields. The rear garden boasts a handy storage timber outbuilding/ workshop with garden boundaries being formed by a mixture of timber & wire fencing.