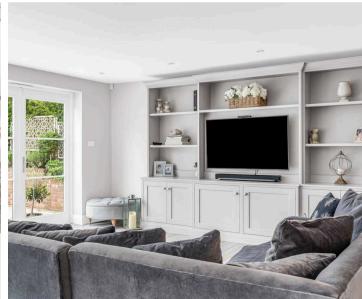

# **Living Room**

With double glazed bi fold doors and double glazed double doors onto the rear garden, tiled flooring with underfloor heating, bespoke built in storage unit to one wall, open to: