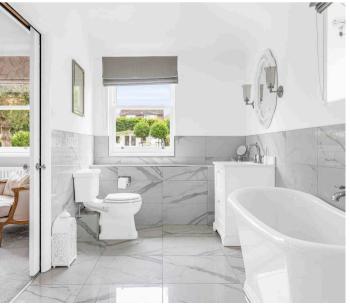

#### **En Suite**

Dual aspect with double glazed window to rear and side aspect. Fitted with a suite comprising freestanding bath, Burlington unit with inset wash hand basin, separate shower cubicle, low flush wc, tiled to half height, tiled flooring with electric underfloor heating, heated towel rail.