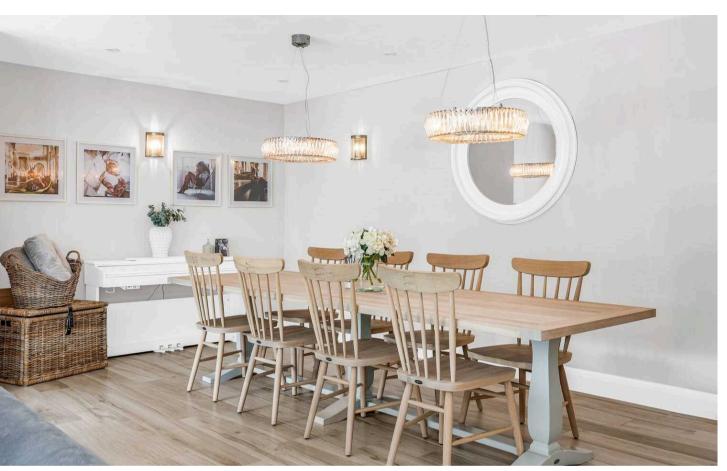

# **Dining Room**

9' 9" x 18' 4" (2.98m x 5.60m)

With tiled flooring with underfloor heating, open to: