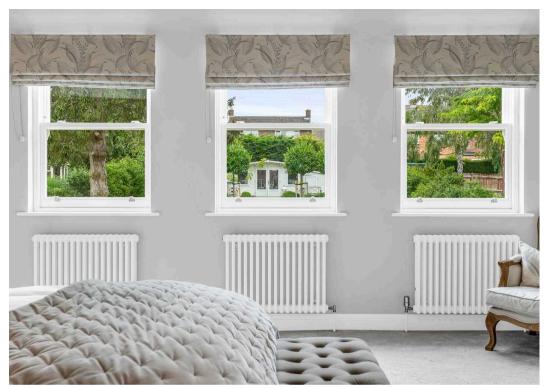

#### Main Bedroom Suite

17' 1" x 25' 4" (5.21m x 7.72m)

With four double glazed windows to rear aspect, four radiators, dressing area with bespoke fitted wardrobe and drawer units together with a shoe cupboard. Door to: