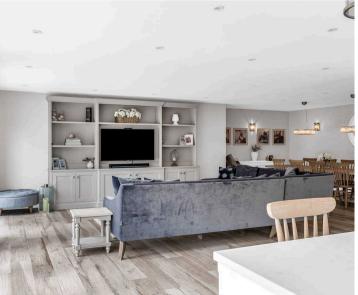

# **Living Room**

With double glazed bi fold doors and double glazed double doors onto the rear garden, tiled flooring with underfloor heating, bespoke built in storage unit to one wall, open to: