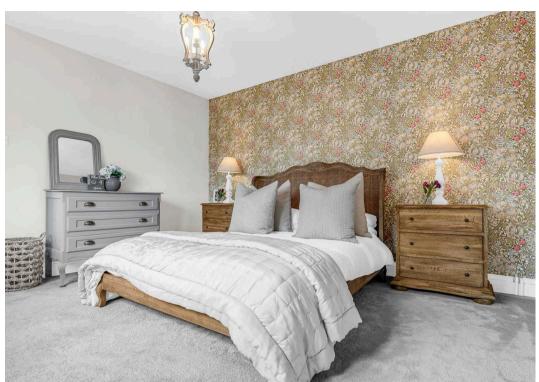

#### Main Bedroom Suite

17' 1" x 25' 4" (5.21m x 7.72m)

With four double glazed windows to rear aspect, four radiators, dressing area with bespoke fitted wardrobe and drawer units together with a shoe cupboard. Door to: