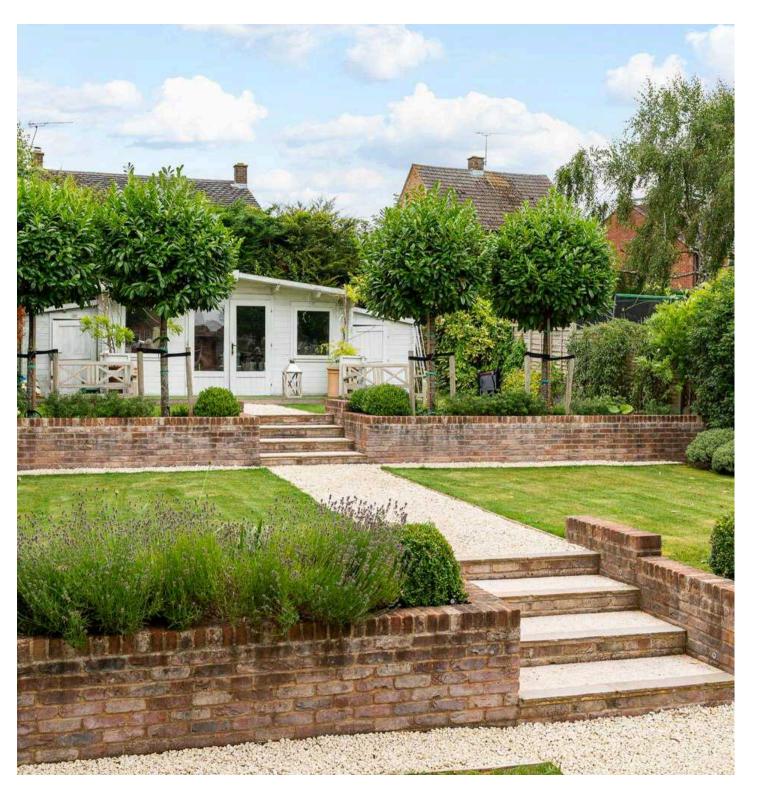

#### FRONT GARDEN

The front garden is laid to lawn with flower and shrub borders and gated access to the rear garden.

## **REAR GARDEN**

The stunning rear garden has been beautifully landscaped with a generous patio seating area to the immediate rear of the property with gates giving access to the remainder of the garden which is terraced and laid to lawn with thoughtfully planted beds and borders, irrigation system, hot tub and generous summer house/gym.

#### **DRIVEWAY**

4 Parking Spaces

To the front there is an ample driveway providing off street parking for numerous vehicles.