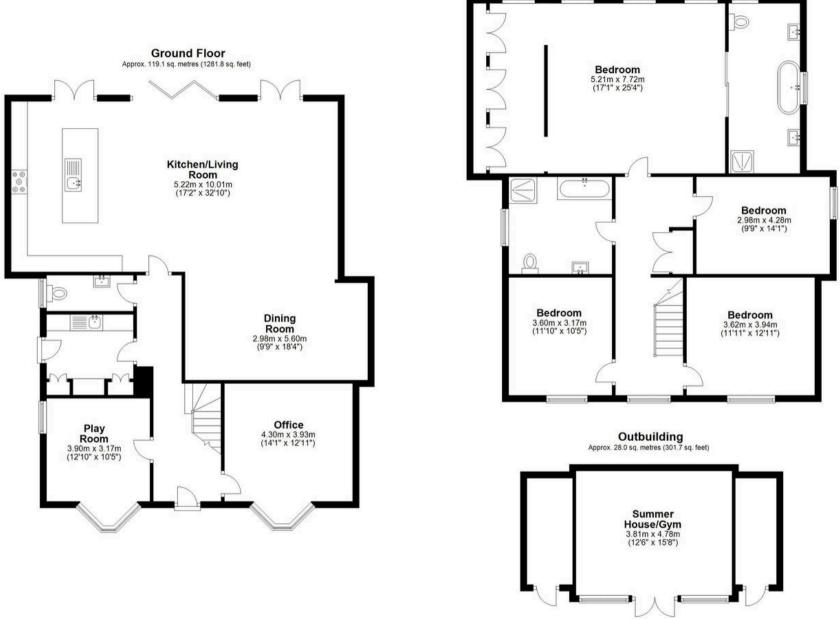

Council Tax band: G

Tenure: Freehold

EPC Energy Efficiency Rating: G

EPC Environmental Impact Rating: G

First Floor Approx. 115.1 sq. metres (1238.7 sq. feet)

Total area: approx. 262.2 sq. metres (2822.2 sq. feet)