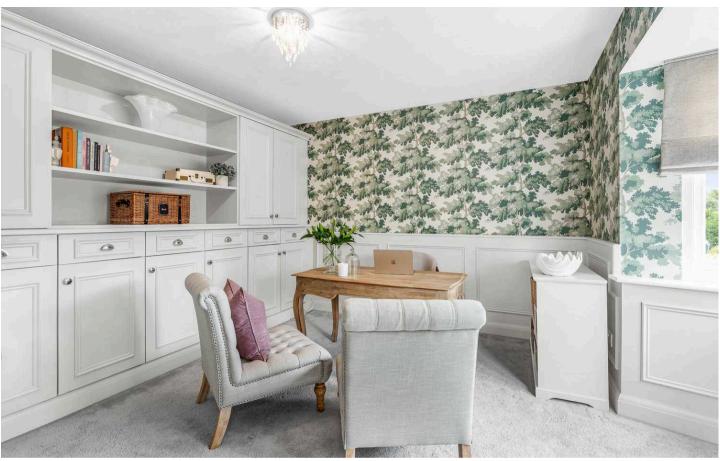

#### Office

14' 1" x 12' 11" (4.30m x 3.93m)

With double glazed bay window to front aspect, radiator, bespoke built in storage unit to one wall, panelling to half height, radiator.