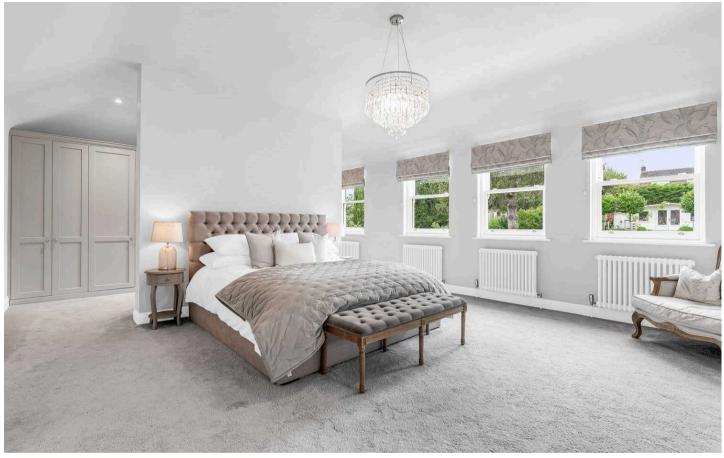

#### Main Bedroom Suite

17' 1" x 25' 4" (5.21m x 7.72m)

With four double glazed windows to rear aspect, four radiators, dressing area with bespoke fitted wardrobe and drawer units together with a shoe cupboard. Door to: