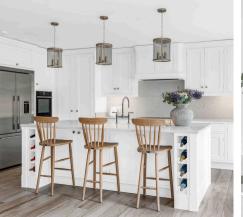

#### Kitchen

With double glazed double doors opening onto the rear garden. Comprehensively fitted with bespoke handmade wall and base storage units with granite work surfaces over incorporating a sink and drainer unit, fully integrated, space for American style fridge/freezer, island unit with breakfast bar, tiled flooring with underfloor heating.