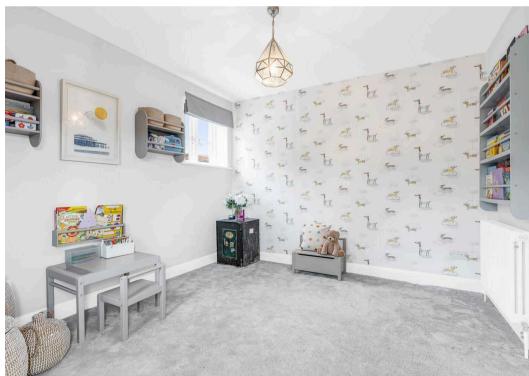

#### **Bedroom Two**

11' 11" x 12' 11" (3.62m x 3.94m)

With double glazed window to front aspect, radiator.

#### **Bedroom Three**

9' 9" x 14' 1" (2.98m x 4.28m)

With double glazed window to side aspect, radiator.

#### **Bedroom Four**

11' 10" x 10' 5" (3.60m x 3.17m)

With double glazed window to front aspect, radiator.