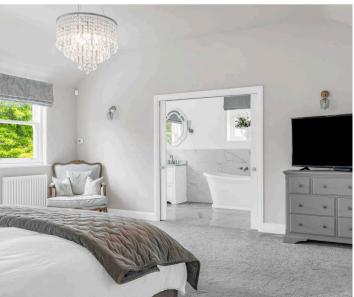

#### Main Bedroom Suite

17' 1" x 25' 4" (5.21m x 7.72m)

With four double glazed windows to rear aspect, four radiators, dressing area with bespoke fitted wardrobe and drawer units together with a shoe cupboard. Door to:

#### **En Suite**

Dual aspect with double glazed window to rear and side aspect. Fitted with a suite comprising freestanding bath, Burlington unit with inset wash hand basin, separate shower cubicle, low flush wc, tiled to half height, tiled flooring with electric underfloor heating, heated towel rail.