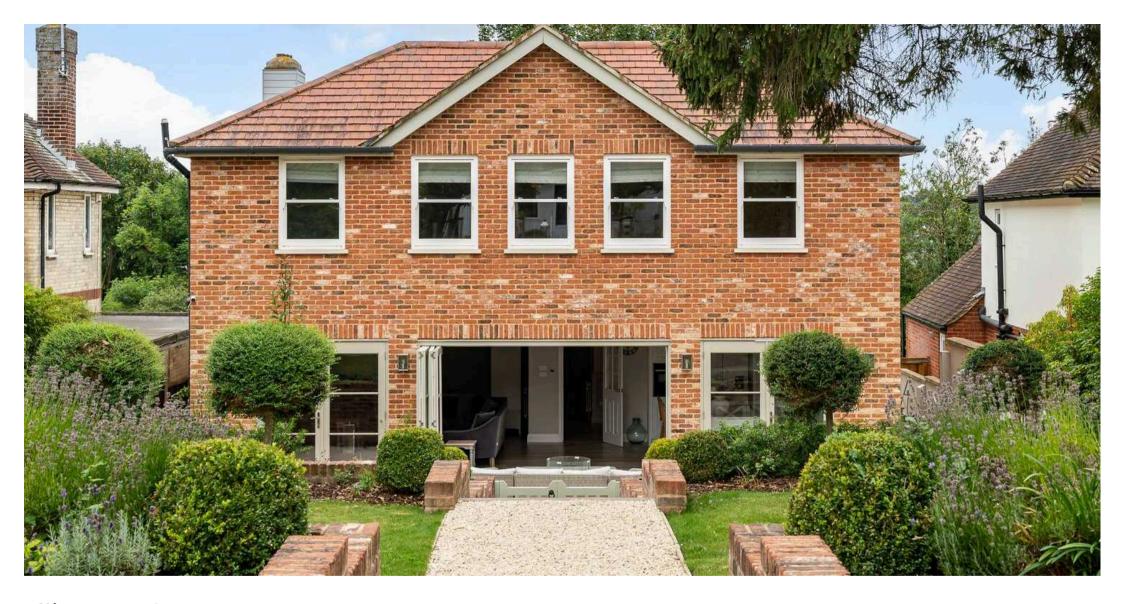

#### FRONT GARDEN

The front garden is laid to lawn with flower and shrub borders and gated access to the rear garden.

## **REAR GARDEN**

The stunning rear garden has been beautifully landscaped with a generous patio seating area to the immediate rear of the property with gates giving access to the remainder of the garden which is terraced and laid to lawn with thoughtfully planted beds and borders, irrigation system, hot tub and generous summer house/gym.