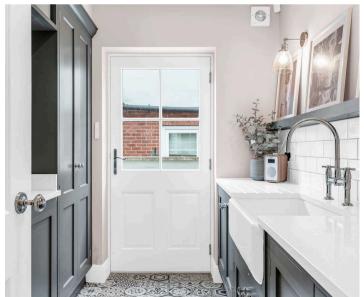

#### **Utility Room**

With door giving access to outside. Fitted with a bespoke hand made range of wall and base storage units with Quartz work surfaces over incorporating a Butler style sink unit, integrated appliances, tiled splash back areas, tiled flooring with electric under floor heating.