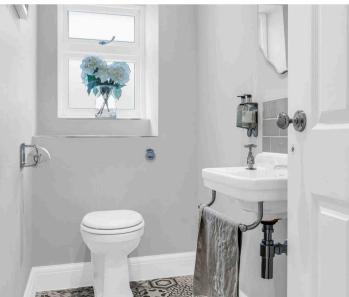

#### **Downstairs WC**

With double glazed window to side aspect with obscure glass. Fitted with a suite comprising concealed cistern wc, wall hung wash hand basin, tiled splash back areas, tiled flooring with electric underfloor heating.