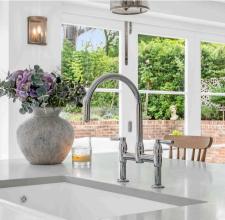

#### Kitchen

With double glazed double doors opening onto the rear garden. Comprehensively fitted with bespoke handmade wall and base storage units with granite work surfaces over incorporating a sink and drainer unit, fully integrated, space for American style fridge/freezer, island unit with breakfast bar, tiled flooring with underfloor heating.