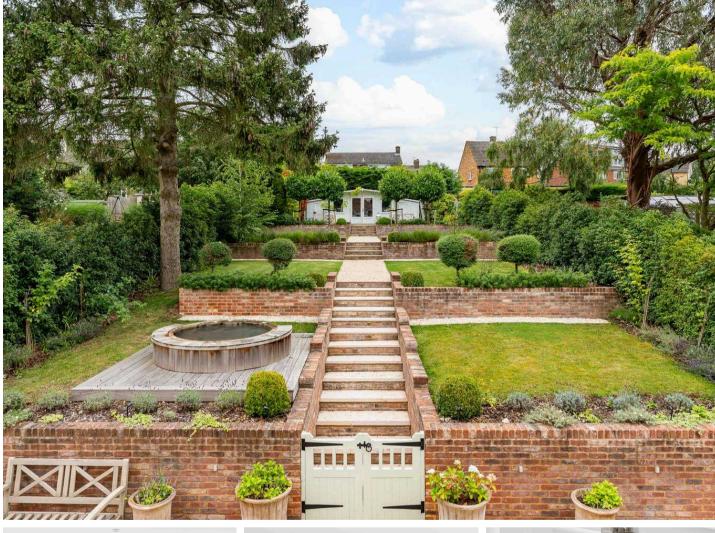

## **REAR GARDEN**

The stunning rear garden has been beautifully landscaped with a generous patio seating area to the immediate rear of the property with gates giving access to the remainder of the garden which is terraced and laid to lawn with thoughtfully planted beds and borders, irrigation system, hot tub and generous summer house/gym.

# Summer House/Gym

12' 6" x 15' 8" (3.81m x 4.78m) With power, WiFi and water connected.