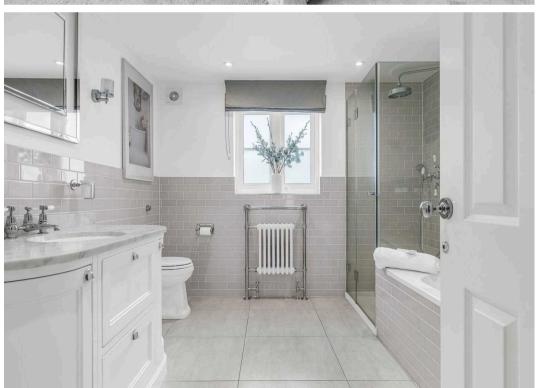

## Bathroom

With double glazed window to side aspect with obscure glass. Fitted with a suite comprising tile enclosed bath, separate shower cubicle, concealed cistern wc, Burlington unit with inset wash hand basin, TV, tiled to half height, tiled flooring with electric underfloor heating, heated towel rail.