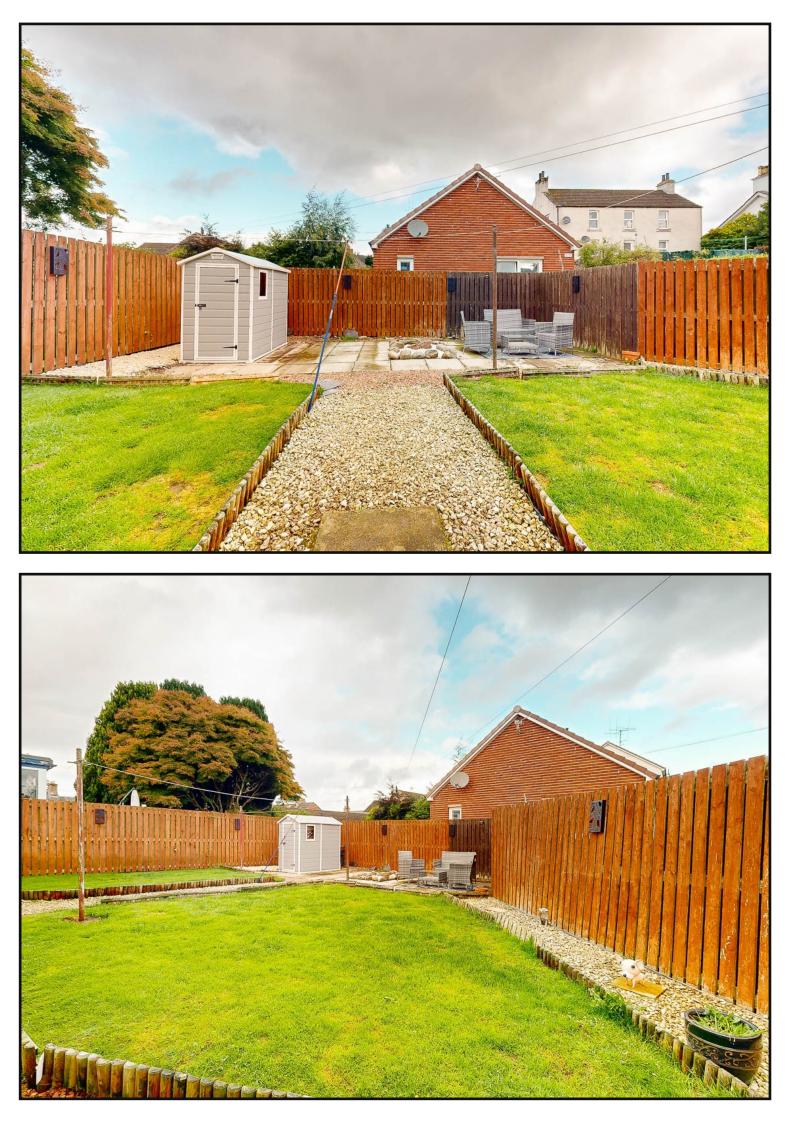

**Exterior:** Front garden laid to lawn with a paved driveway area and fencing on both sides and to the front. The rear garden is fully enclosed with lawn, patio area and small storage shed.

**About the area:** Rattray Primary School is a short distance away and the property is in the catchment area of Blairgowrie High School. This property is also superbly located for the commuter with access to Blairgowrie, Kirremuir and Forfar, as well as the larger cities of Dundee and Perth.