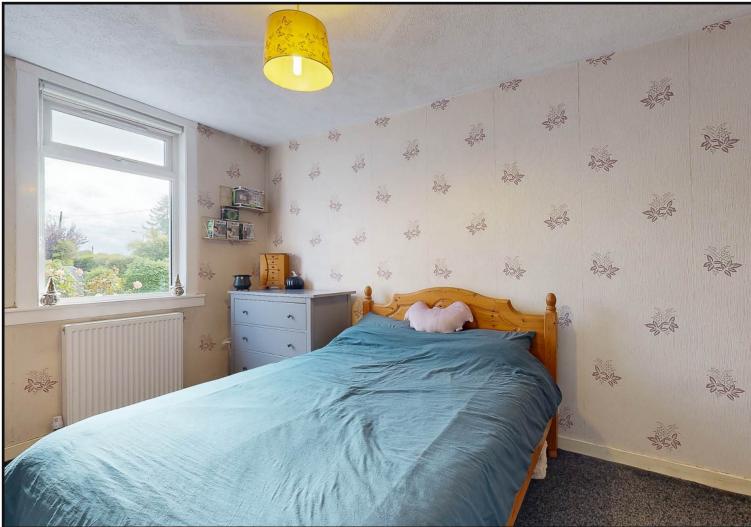

Doors from the living room lead to bedroom one and a small hallway with storage cupboard and attic access.

Bedroom One: Located to front of property with carpet and dual front facing windows.

**Bedroom Two:** Located to rear of the property with carpet and side facing window