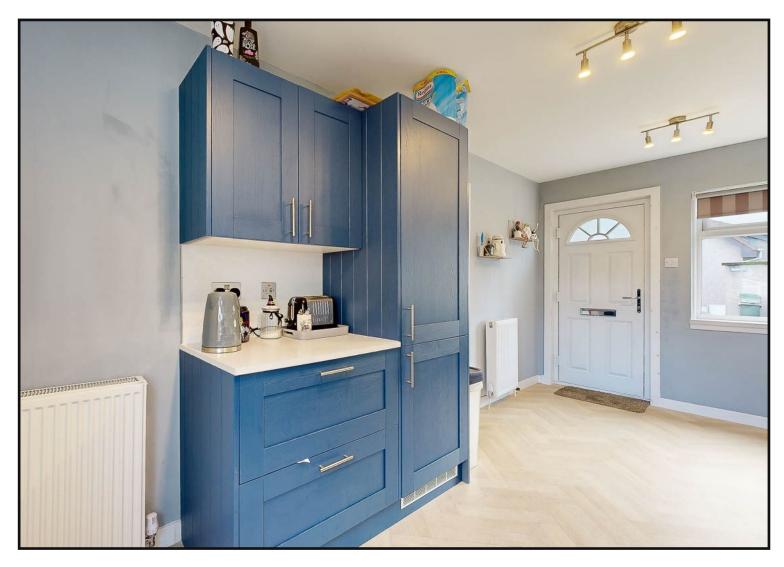

The property benefits gas central heating, double glazing, off-street parking, front garden and enclosed rear garden with lawn and patio area.

**Kitchen:** Fitted with modern base and wall mounted units, four burner gas hob, under counter oven and extractor above, integrated appliances, under counter white goods and windows to the front and rear.

Doors from the kitchen lead to the rear garden and a small hallway with access to the third bedroom/study and the living room.

Living Room: To the front of the property with large bay windows and carpet.