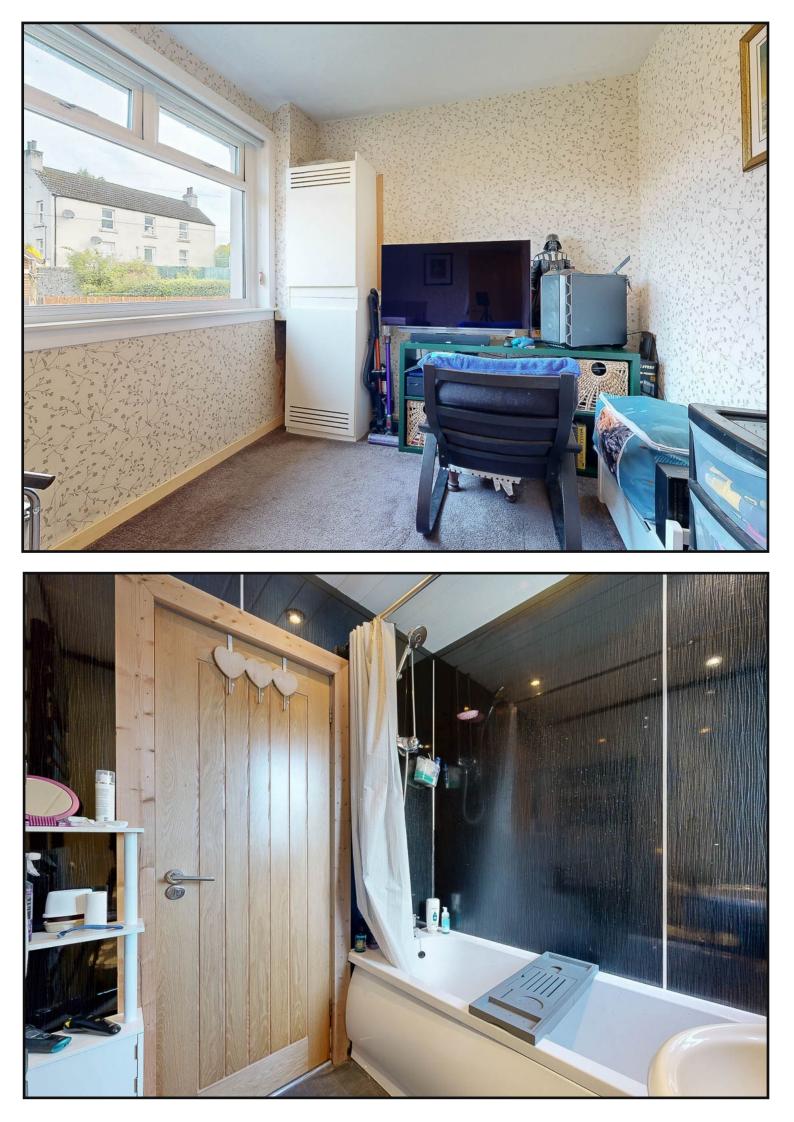

Bedroom Three: Currently used as a study with casement windows facing rear garden.

**Bathroom:** Fully wet walled with shower over bath, wash hand basin, WC and obscure rear facing window. With extractor, heated towel rail, linoleum flooring and spot lighting.