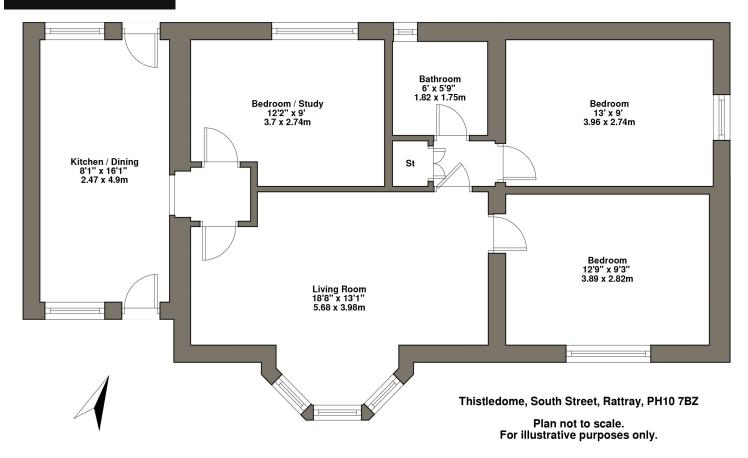

### TO VIEW: Please contact Miller Gerrard on 01250 873468 or email property@millergerrard.co.uk

Facebook

Whilst every attempt has been made to ensure the accuracy of the floor plan contained here, measurements of doors, windows, rooms and any other items are approximate and no responsibility is taken for any error, omission, or mis-statement. This plan is for illustrative purposes only and should be used as such by any prospective purchaser. The services, systems and appliances shown have not been tested and no guarantee as to their operability or efficiency can be given.

| ROOM DIMENSIONS       | (in meters) |             | (in meters) |
|-----------------------|-------------|-------------|-------------|
| KITCHEN / DINING      | 4.9 x 2.47  | LIVING ROOM | 5.68 x 3.98 |
| BEDROOM ONE           | 2.89 x 2.82 | BEDROOM TWO | 3.96 x 2.74 |
| BEDROOM THREE / STUDY | 3.7 x 2.74  | BATHROOM    | 3.86 x 2.82 |