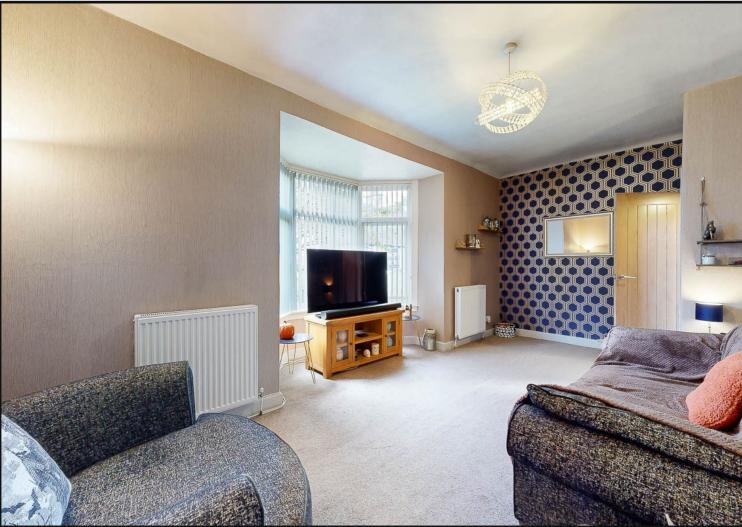

Doors from the kitchen lead to the rear garden and a small hallway with access to the third bedroom/study and the living room.

Living Room: To the front of the property with large bay windows and carpet.

Doors from the living room lead to bedroom one and a small hallway with storage cupboard and attic access.

Bedroom One: Located to front of property with carpet and dual front facing windows.

**Bedroom Two:** Located to rear of the property with carpet and side facing window