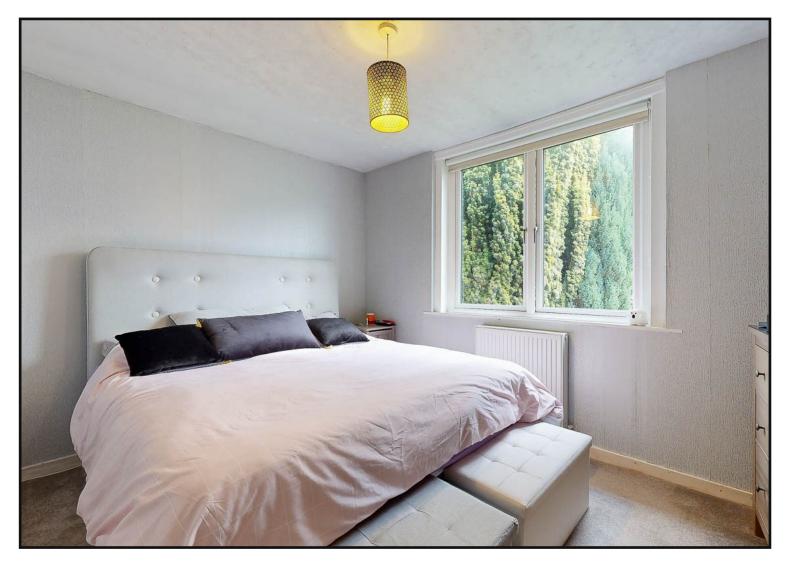

Doors from the living room lead to bedroom one and a small hallway with storage cupboard and attic access.

Bedroom One: Located to front of property with carpet and dual front facing windows.

**Bedroom Two:** Located to rear of the property with carpet and side facing window