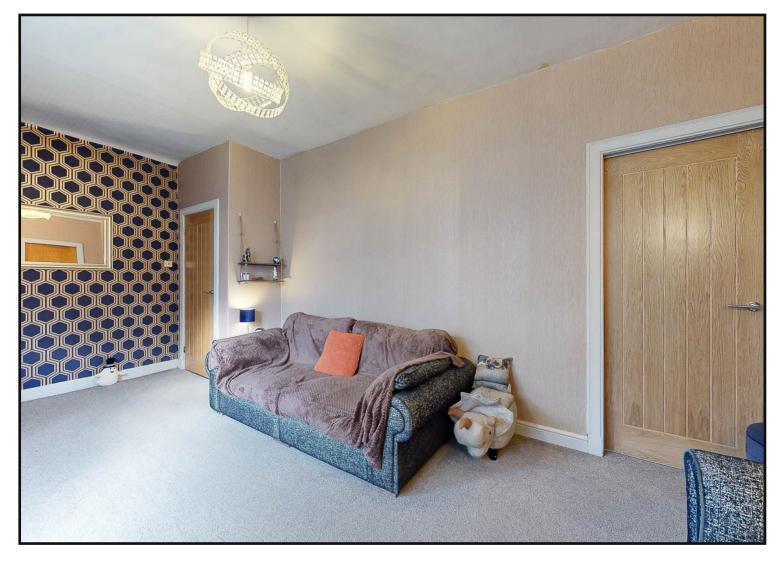

Doors from the kitchen lead to the rear garden and a small hallway with access to the third bedroom/study and the living room.

Living Room: To the front of the property with large bay windows and carpet.

Doors from the living room lead to bedroom one and a small hallway with storage cupboard and attic access.

Bedroom One: Located to front of property with carpet and dual front facing windows.

**Bedroom Two:** Located to rear of the property with carpet and side facing window