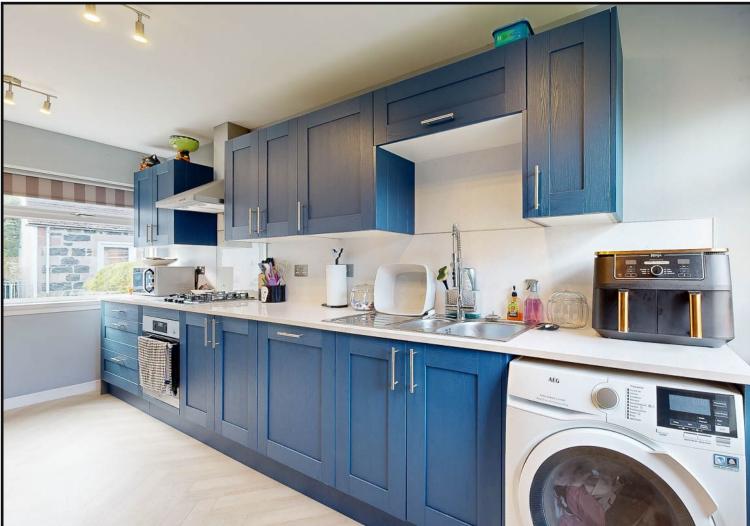

The property benefits gas central heating, double glazing, off-street parking, front garden and enclosed rear garden with lawn and patio area.

**Kitchen:** Fitted with modern base and wall mounted units, four burner gas hob, under counter oven and extractor above, integrated appliances, under counter white goods and windows to the front and rear.