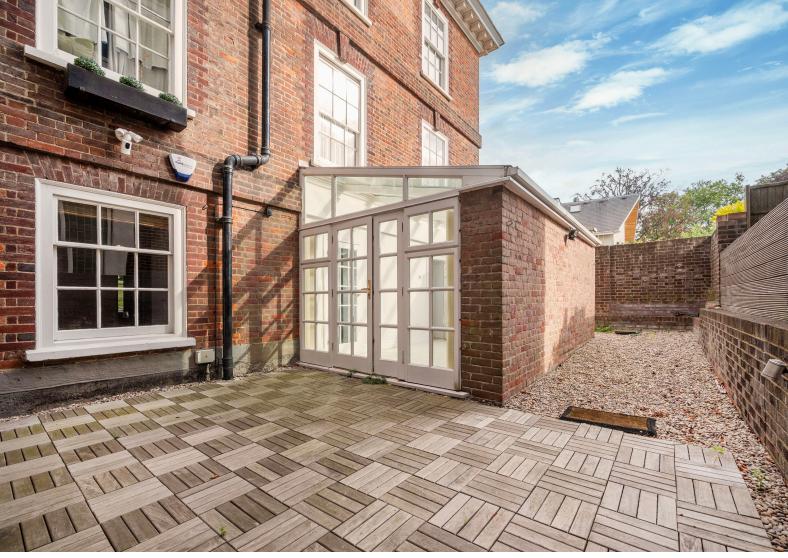

## Annandale House West Heath Avenue, NW11 £850,000

This superb three-bedroom, two-bathroom apartment, accessible via a private entrance, offers the perfect blend of space, style, and convenience. The highlight of this home is the generously sized reception room measuring 25'7" x 20'9", complemented by a bright conservatory leading directly to a spacious private patio, ideal for outdoor dining and relaxation. An allocated off-street parking space further enhances the property's appeal.