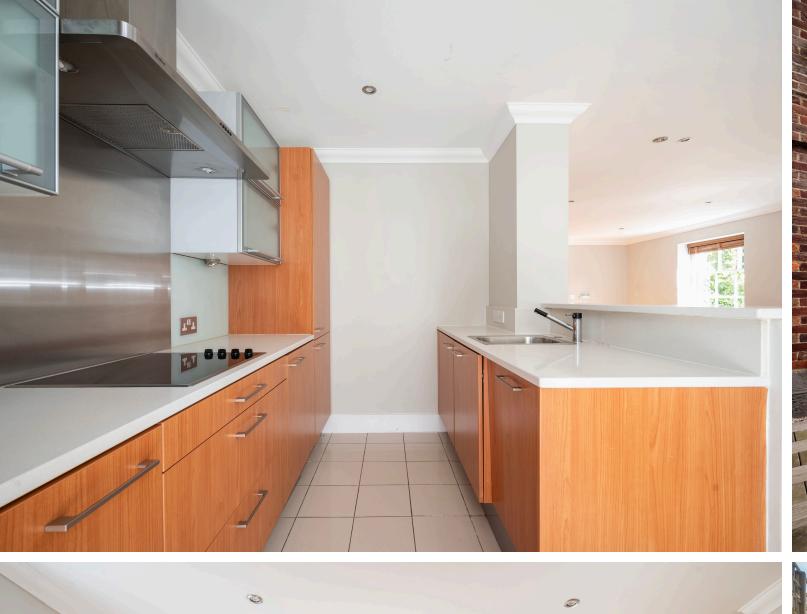

The well-appointed kitchen, featuring modern appliances and ample storage, seamlessly flows into the openplan living space, making it perfect for entertaining guests. The bedrooms are thoughtfully designed, offering comfort and tranquillity, with the primary suite boasting an en-suite bathroom and built-in wardrobes. Highquality finishes throughout the apartment add a touch of elegance, while large windows flood the space with natural light. The property is offered to the market chain free, with a lease of over 950 years remaining.