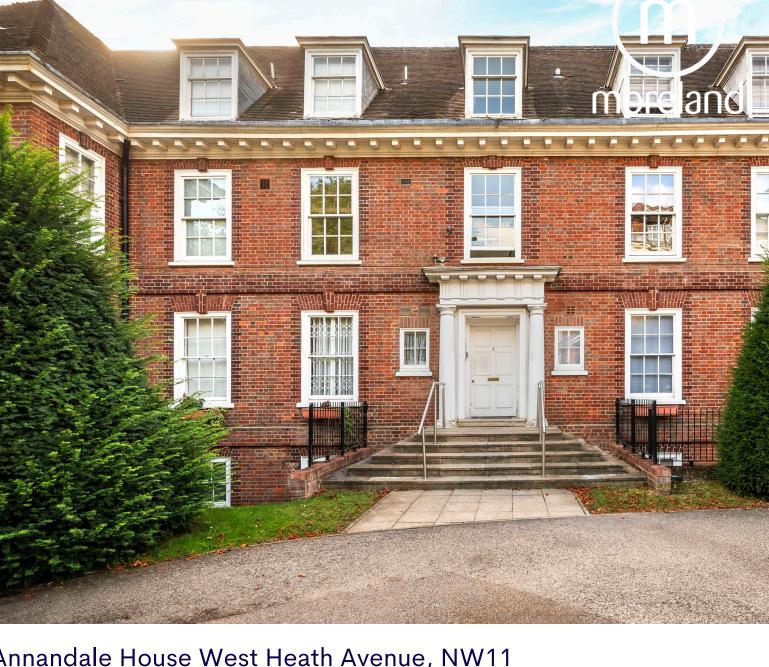

## Annandale House West Heath Avenue, NW11 £850,000

This superb three-bedroom, two-bathroom apartment, accessible via a private entrance, offers the perfect blend of space, style, and convenience. The highlight of this home is the generously sized reception room measuring 25'7" x 20'9", complemented by a bright conservatory leading directly to a spacious private patio, ideal for outdoor dining and relaxation. An allocated off-street parking space further enhances the property's appeal.