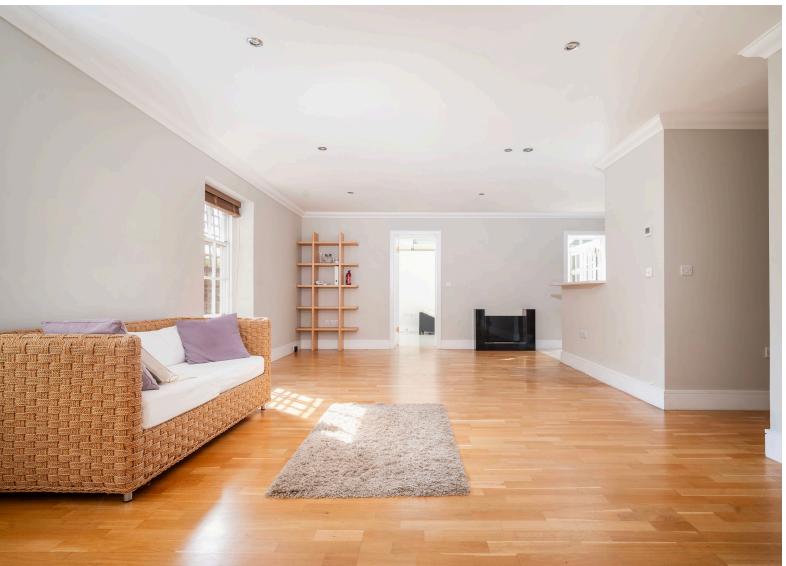

## Annandale House West Heath Avenue, NW11 £850,000

This superb three-bedroom, two-bathroom apartment, accessible via a private entrance, offers the perfect blend of space, style, and convenience. The highlight of this home is the generously sized reception room measuring 25'7" x 20'9", complemented by a bright conservatory leading directly to a spacious private patio, ideal for outdoor dining and relaxation. An allocated off-street parking space further enhances the property's appeal.

The well-appointed kitchen, featuring modern appliances and ample storage, seamlessly flows into the openplan living space, making it perfect for entertaining guests. The bedrooms are thoughtfully designed, offering comfort and tranquillity, with the primary suite boasting an en-suite bathroom and built-in wardrobes. Highquality finishes throughout the apartment add a touch of elegance, while large windows flood the space with natural light. The property is offered to the market chain free, with a lease of over 950 years remaining.