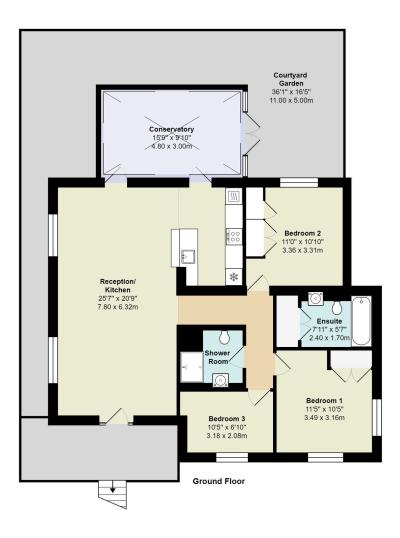

## Annandale House West Heath Avenue, NW11 £850,000

This superb three-bedroom, two-bathroom apartment, accessible via a private entrance, offers the perfect blend of space, style, and convenience. The highlight of this home is the generously sized reception room measuring 25'7" x 20'9", complemented by a bright conservatory leading directly to a spacious private patio, ideal for outdoor dining and relaxation. An allocated off-street parking space further enhances the property's appeal.

The well-appointed kitchen, featuring modern appliances and ample storage, seamlessly flows into the openplan living space, making it perfect for entertaining guests. The bedrooms are thoughtfully designed, offering comfort and tranquillity, with the primary suite boasting an en-suite bathroom and built-in wardrobes. Highquality finishes throughout the apartment add a touch of elegance, while large windows flood the space with natural light. The property is offered to the market chain free, with a lease of over 950 years remaining.

Located just 0.2 miles from the vibrant amenities of Golders Green, including the Northern Line Underground and bus station, this apartment ensures easy access to shops, restaurants, and transportation. The neighbourhood offers a delightful mix of parks, cafes, and boutique stores, providing everything you need within a short stroll. This home is perfect for those seeking a serene yet centrally located lifestyle, offering both privacy and proximity to all the conveniences of urban living.